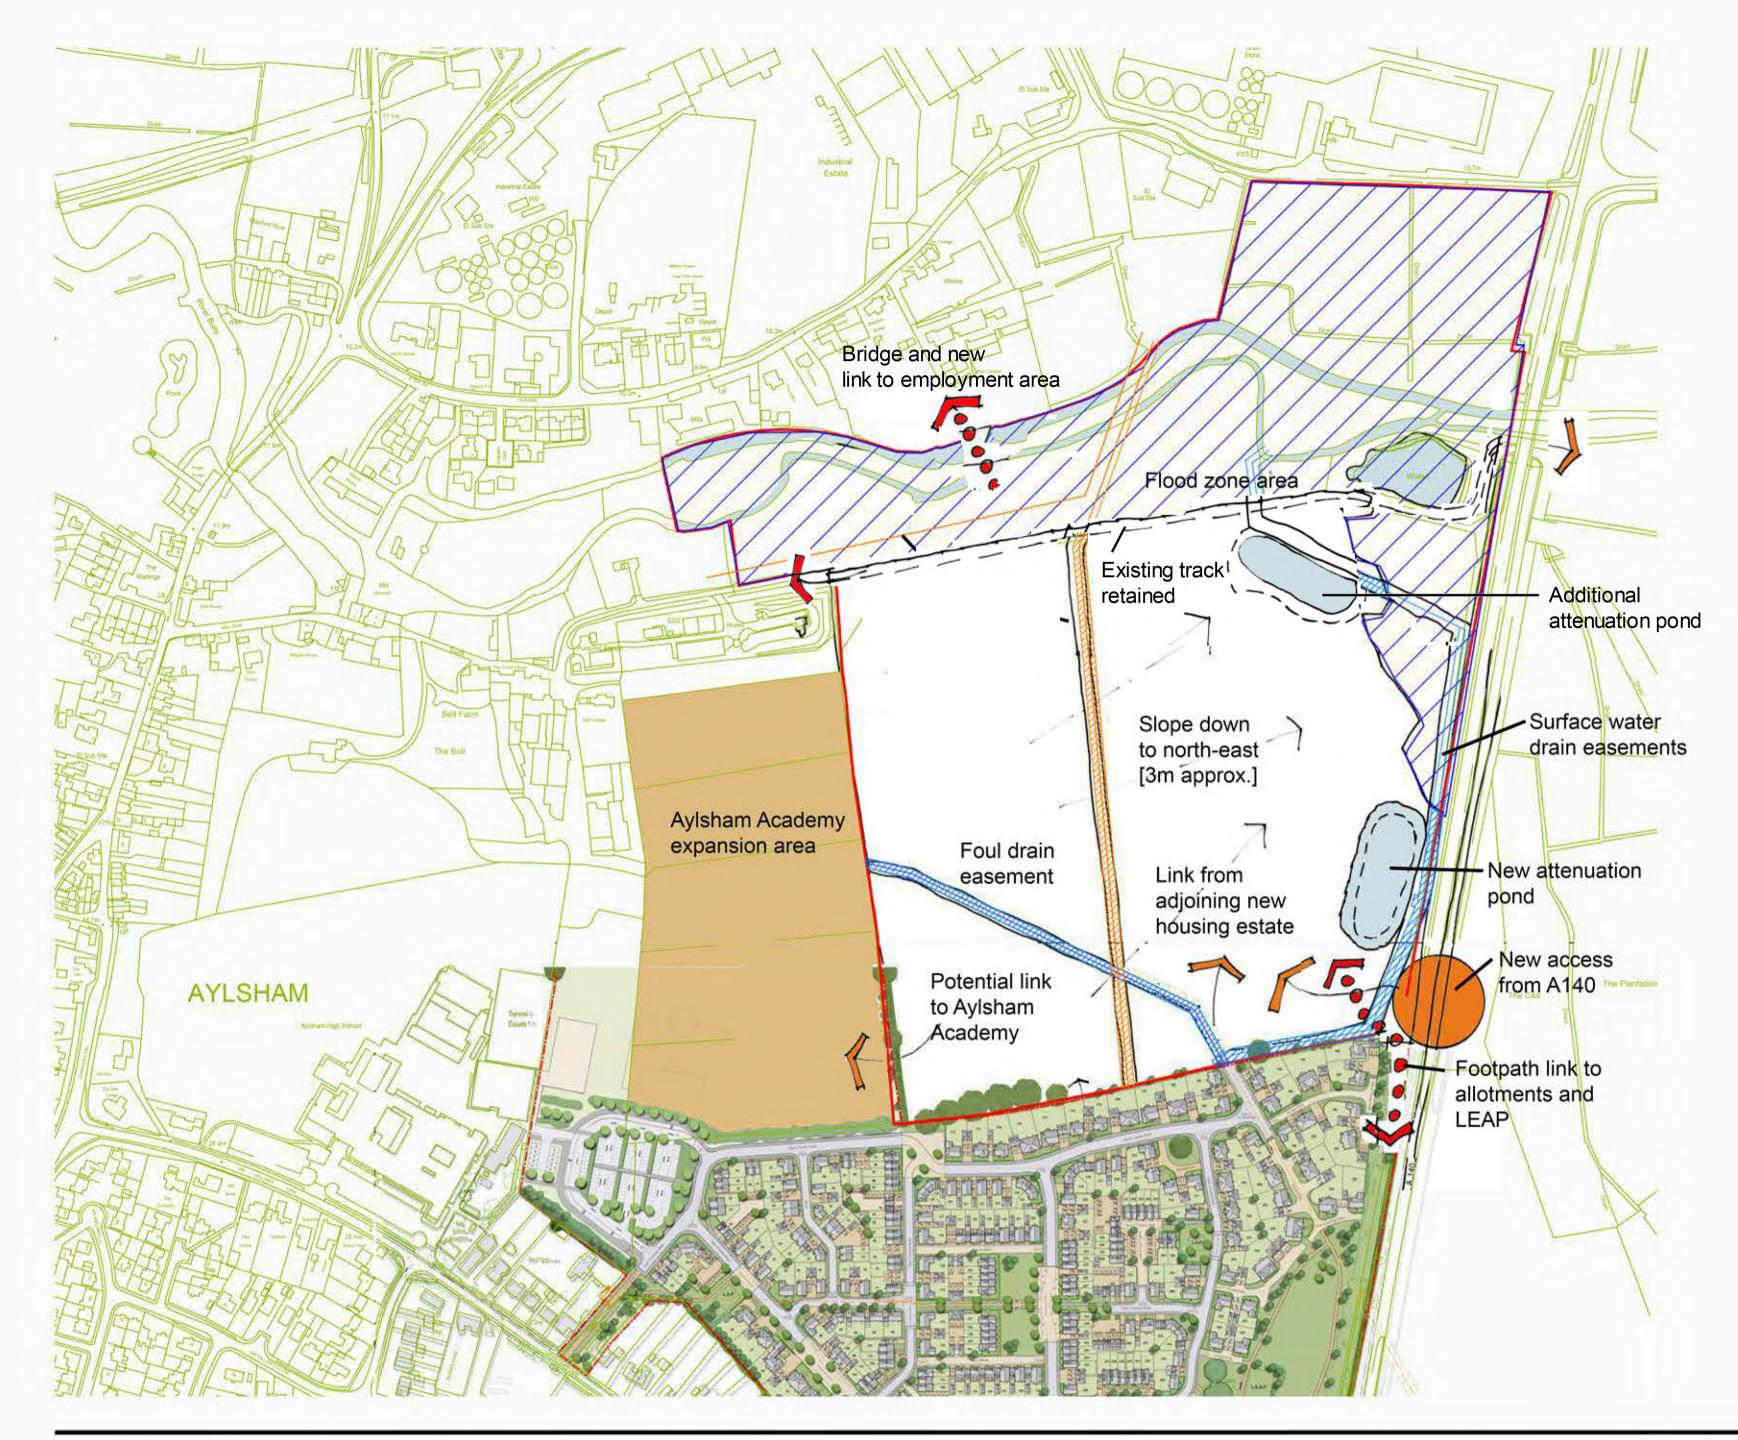

## Jon Boon Architect

10 Stanmore Road Norwich NR7 0HB T: 01603 470973 M: 07770 437700 jonboon@me.com

SCHEDULE OF AREAS

|                        | (Ha) |
|------------------------|------|
| Total application area | 21.4 |
| Flood zone             | 8.3  |
| Service easements      | 0.7  |
| Net developable area   | 12.3 |

REVISIONS:

100

50

0

250m

Land adj. to River Bure, Aylsham Client: Westmere Homes Ltd

Site Constraints & Opportunities 16-042 SK02 | 23-06-16 | A2 | 1:2500