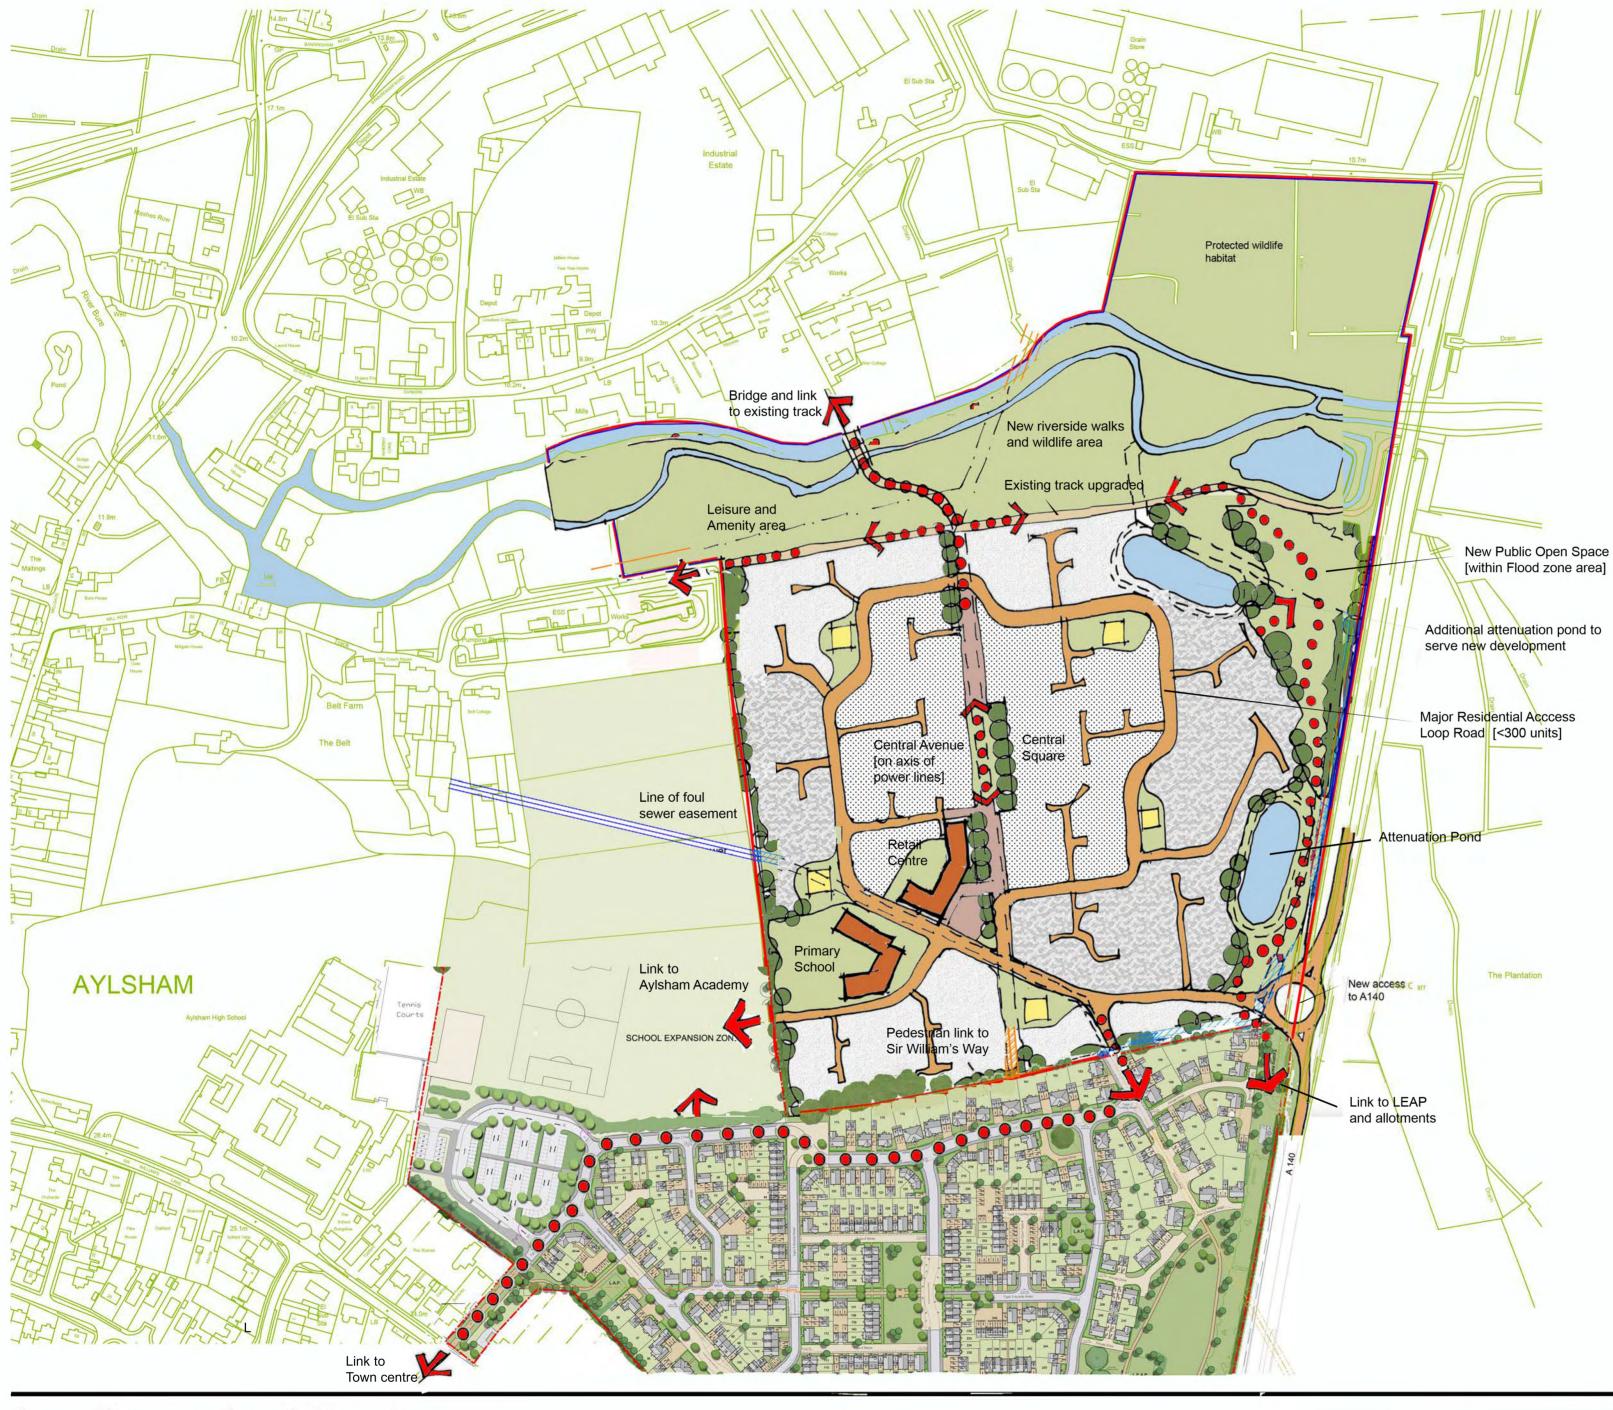

## LAP (Local Area for Play)

Rural zone [low density]

Transition zone [medium density]

Central zone [higher density]

Refer to Representations Document section 6.7 for description

**REVISIONS:** 

Land adj. to River Bure, Aylsham

250m

100

50

0

Site Plan - proposed 16-042 SK03 | 22-06-16 | A2 | 1:2500