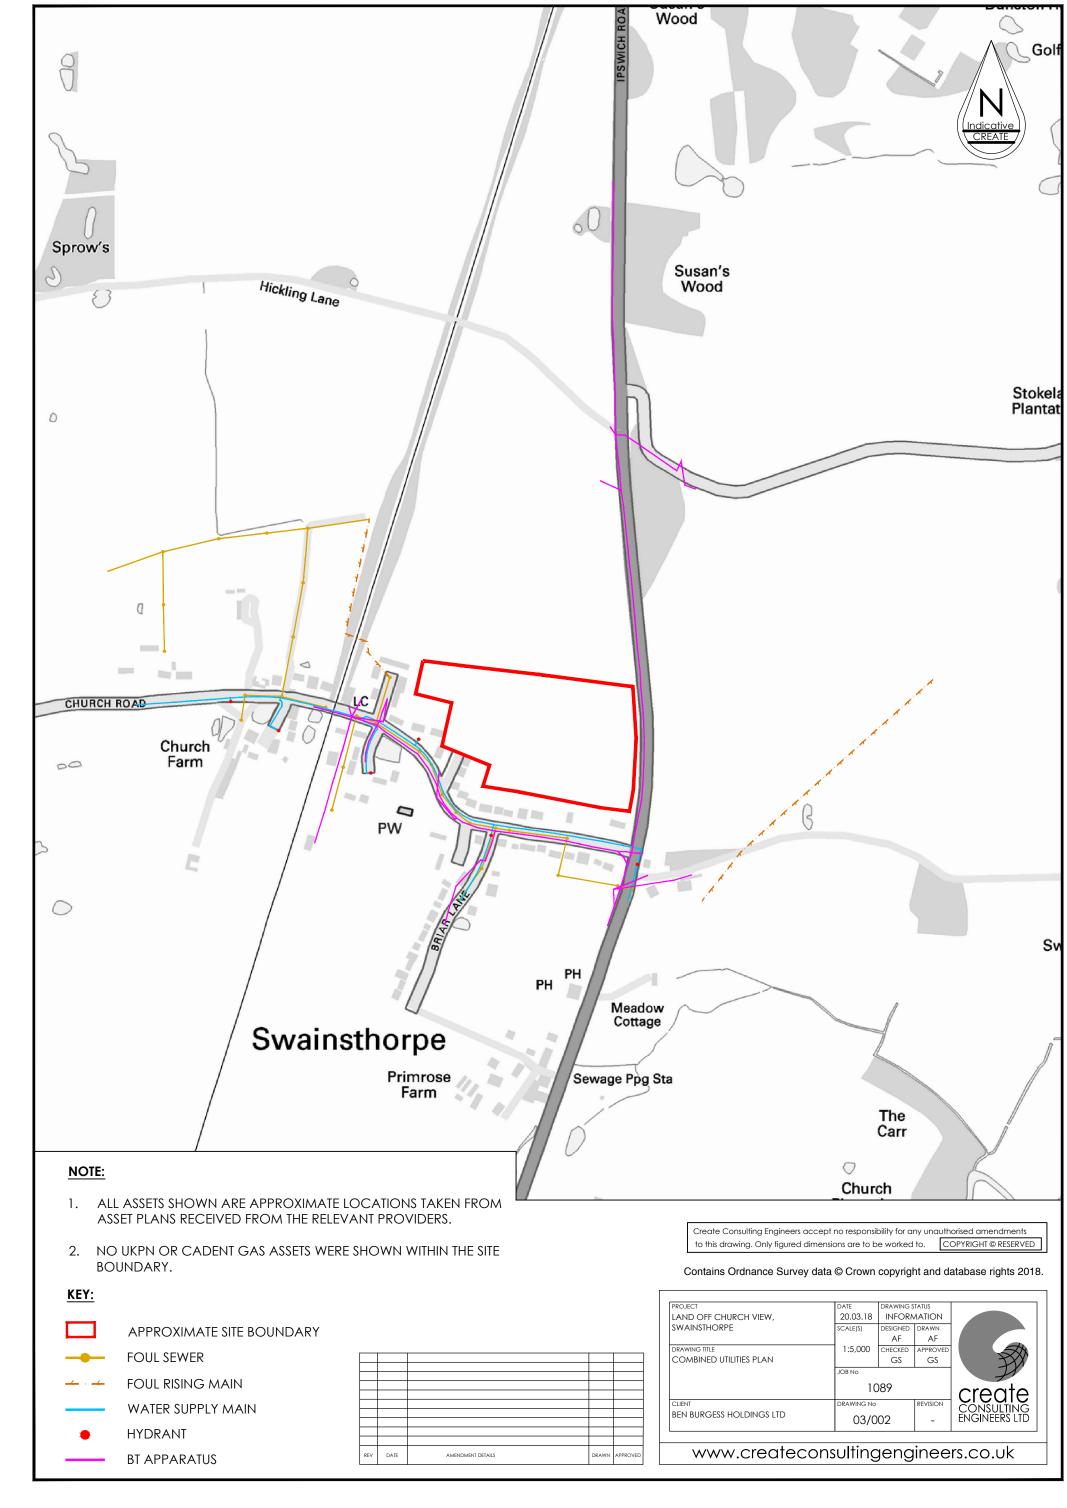

| 2. Site Details                                                                                                                                                    |                                     |
|--------------------------------------------------------------------------------------------------------------------------------------------------------------------|-------------------------------------|
| Site location / address and post code                                                                                                                              | Land off Church View, Swainsthorpe  |
| (please include as an attachment<br>to this response form a location<br>plan of the site on an scaled OS<br>base with the boundaries of the<br>site clearly shown) |                                     |
| Grid reference (if known)                                                                                                                                          | Easting: 622045<br>Northing: 301104 |
| Site area (hectares)                                                                                                                                               | 4ha                                 |

Please see main site-specific representations document for further information.

**7b. Topography:** Are there any slopes or significant changes of in levels that could affect the development of the site?

Please see main site-specific representations document for further information.

**7c. Ground Conditions:** Are ground conditions on the site stable? Are there potential ground contamination issues?

Site investigation information is available on request.

**7d. Flood Risk:** Is the site liable to river, ground water or surface water flooding and if so what is the nature, source and frequency of the flooding?

The site is not at risk from river, ground or surface water flooding.