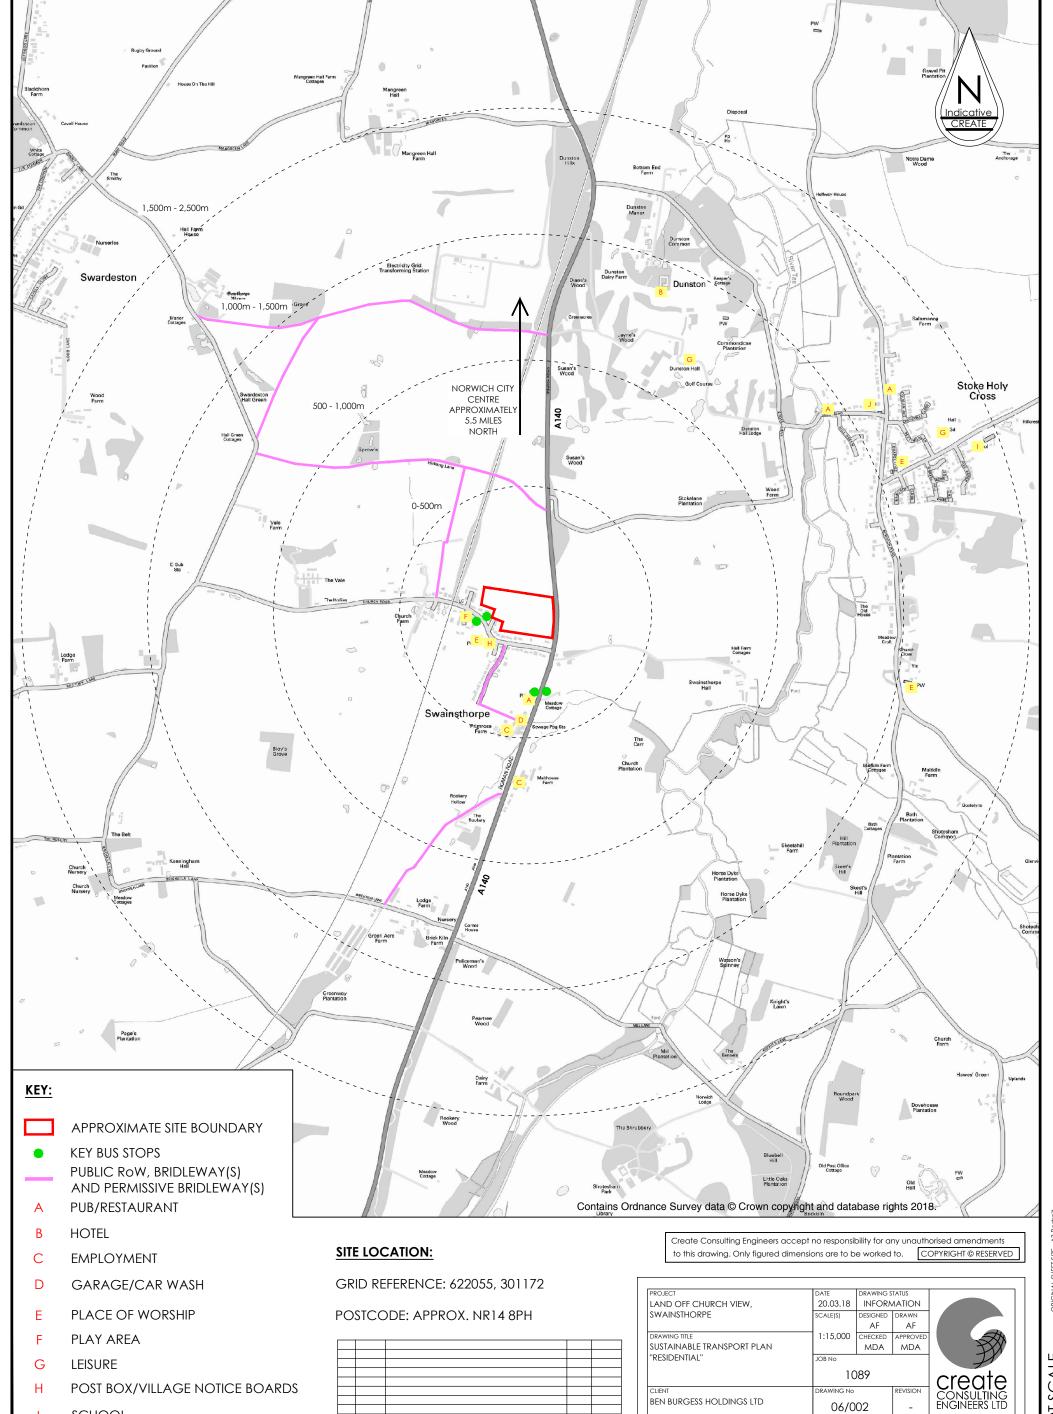

| 2. Site Details                                                                                                                                                    |                                     |
|--------------------------------------------------------------------------------------------------------------------------------------------------------------------|-------------------------------------|
| Site location / address and post code                                                                                                                              | Land off Church View, Swainsthorpe  |
| (please include as an attachment<br>to this response form a location<br>plan of the site on an scaled OS<br>base with the boundaries of the<br>site clearly shown) |                                     |
| Grid reference (if known)                                                                                                                                          | Easting: 622045<br>Northing: 301104 |
| Site area (hectares)                                                                                                                                               | 4ha                                 |

Please see main site-specific representations document for further information.

**7b. Topography:** Are there any slopes or significant changes of in levels that could affect the development of the site?