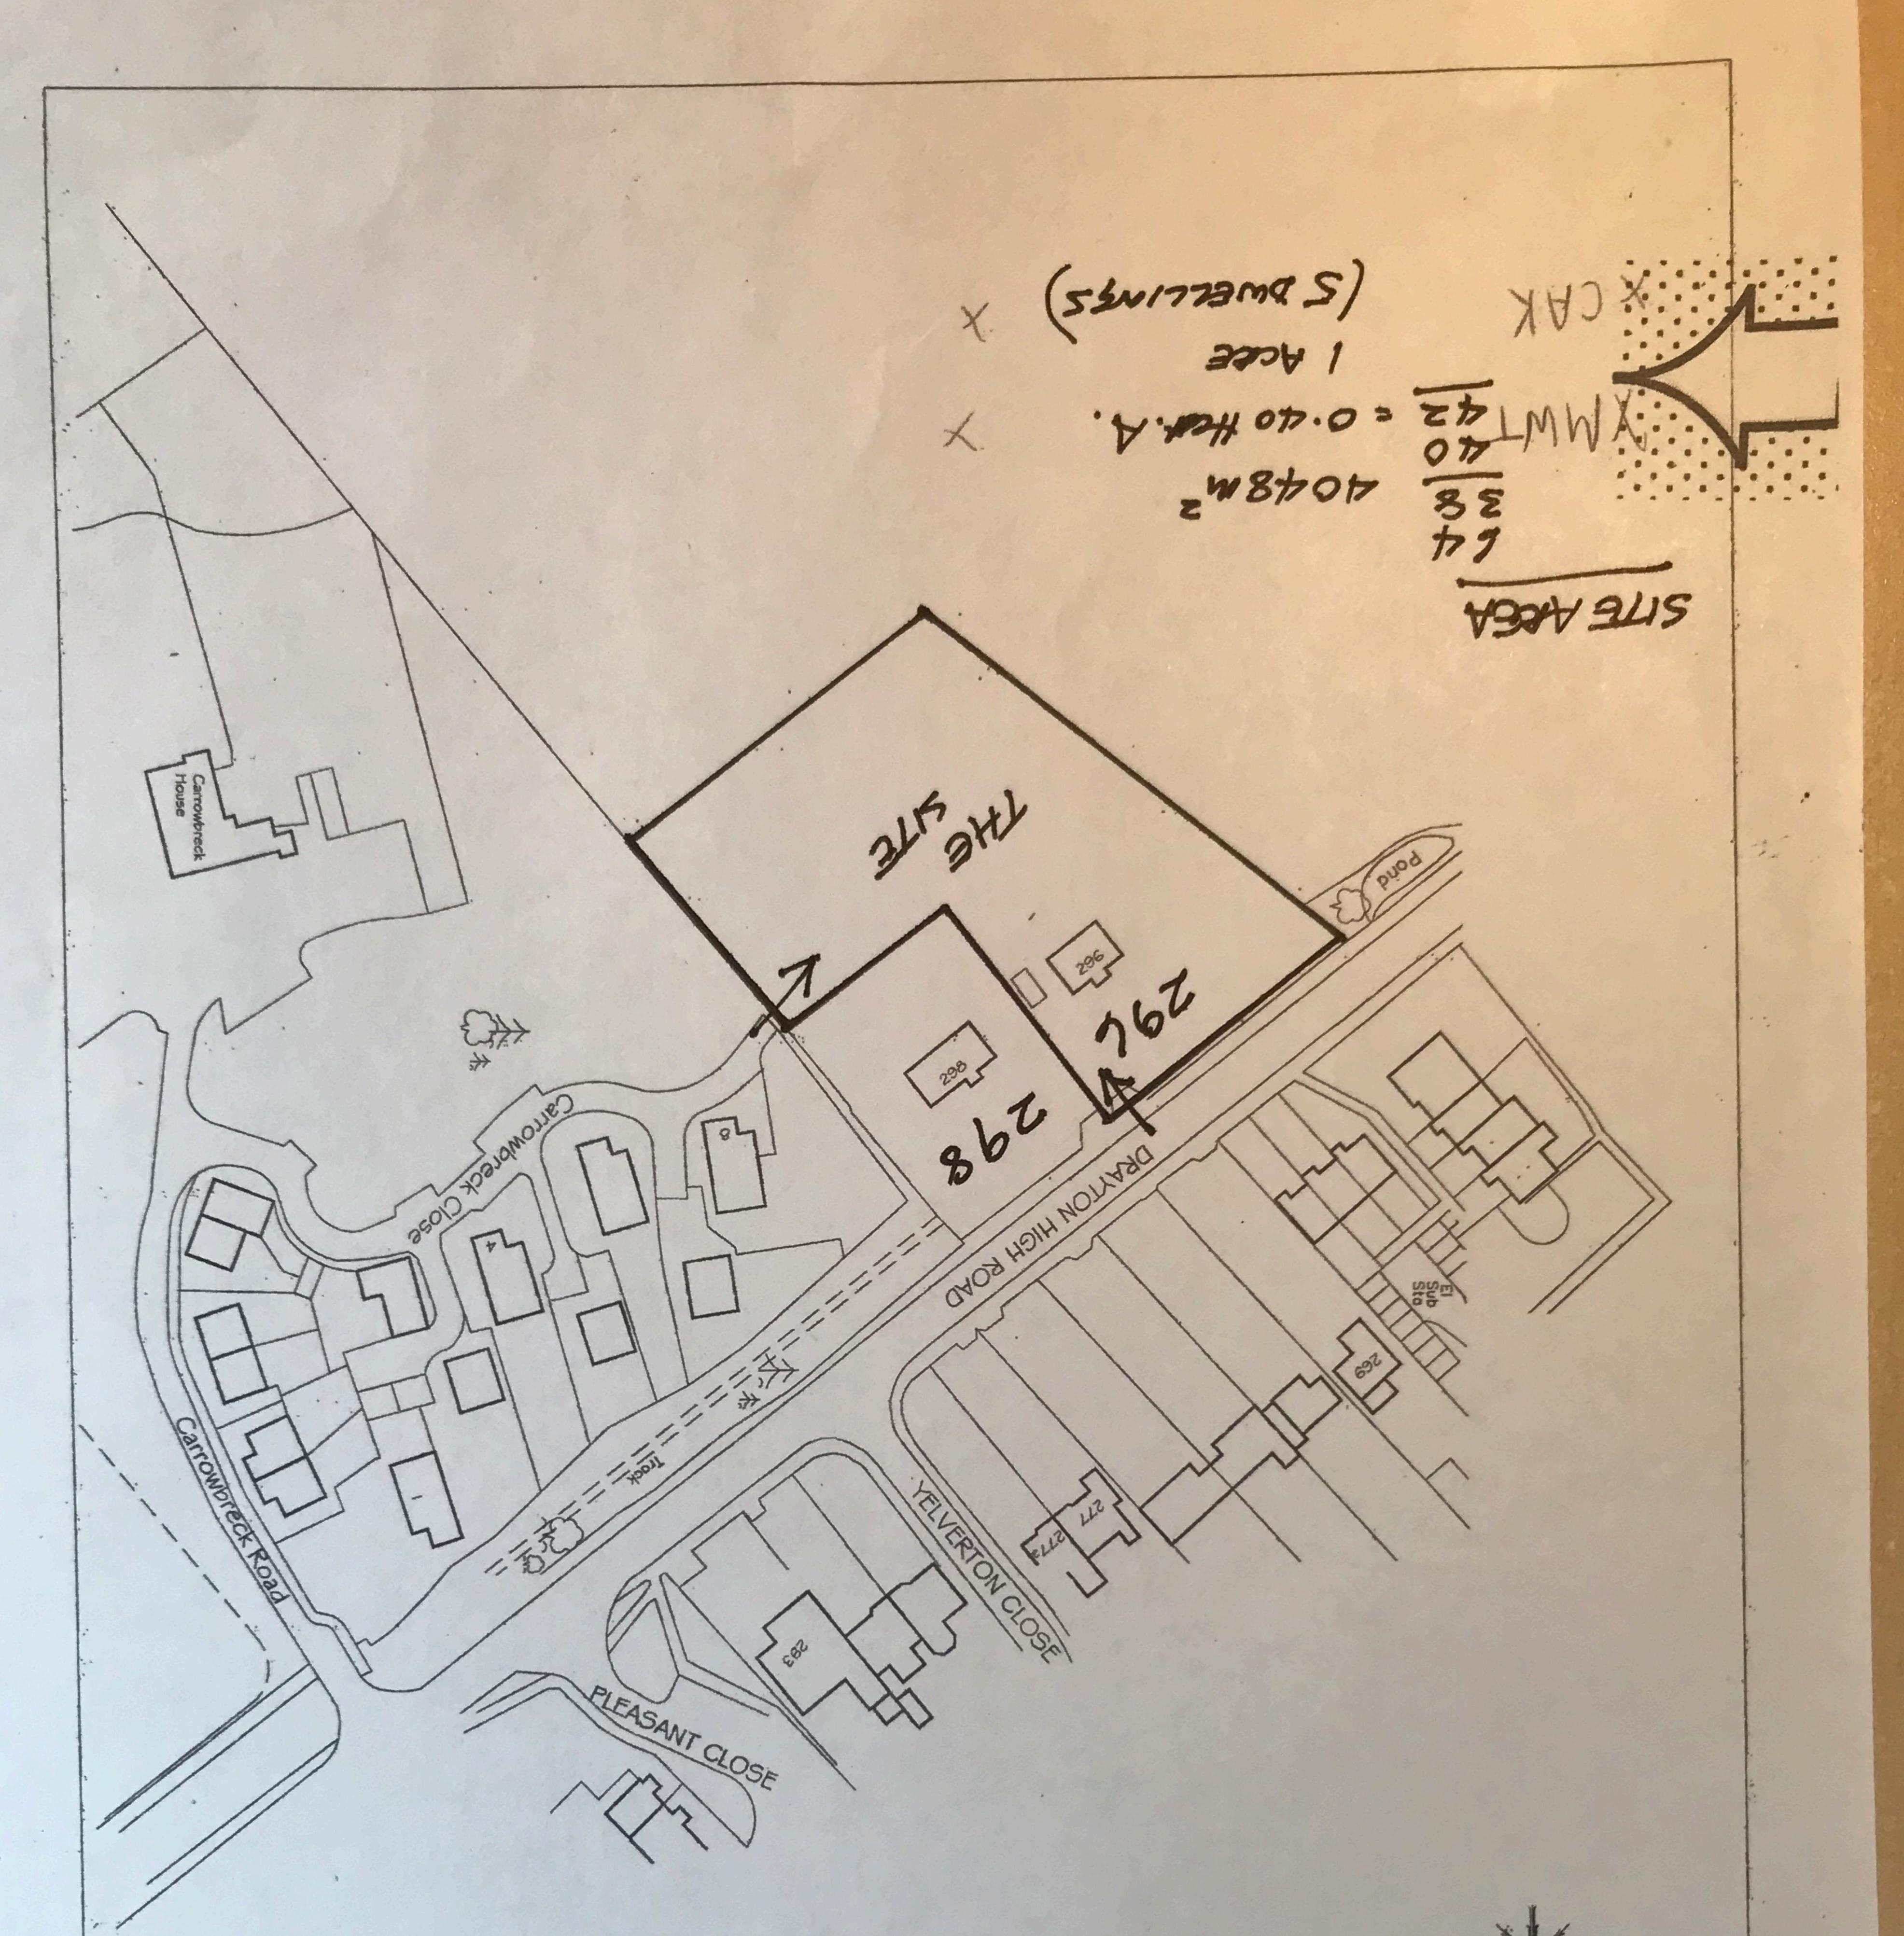

#### 2. Site Details

Site location / address and post code. (at the end of this form you will be able to plot the site on a map as part of your submission) 296 Drayton High Road, Hellesdon Norwich NR6 5BE

```
Site area (hectares)
```

0.40

Please upload a red line plan showing your site boundaries or use the interactive map at the end of this process.

IMG\_1097.jpg

# 5a. Please provide a short description of the development or land use you proposed (if you are proposing a site to be designated as local green space please go directly to question 6)

Residential for 5 dwellings in a fully serviced built up area.

5 Dwellings

5d. Please describe any benefits to the Local Area that the development of the site could provide.

Economic Use of otherwise fully serviced wasted land asset adjacent award winning Carrowbreck housing scheme. Using this site would lower the demand for green belt development.

### 7h. Neighbouring Uses: What are the neighbouring uses and will either the proposed use or neighbouring uses have any implications?

Built up residential together with adjoining agricultural land