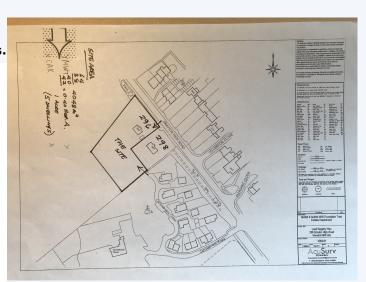

#### 2. Site Details

Site location / address and post code. (at the end of this form you will be able to plot the site on a map as part of your submission) 296 Drayton High Road, Hellesdon Norwich NR6 5BE

```
Site area (hectares)
```

0.40

Please upload a red line plan showing your site boundaries or use the interactive map at the end of this process.

IMG\_1097.jpg

There is an existing access and there are no public rights of way.

### 7h. Neighbouring Uses: What are the neighbouring uses and will either the proposed use or neighbouring uses have any implications?

Built up residential together with adjoining agricultural land