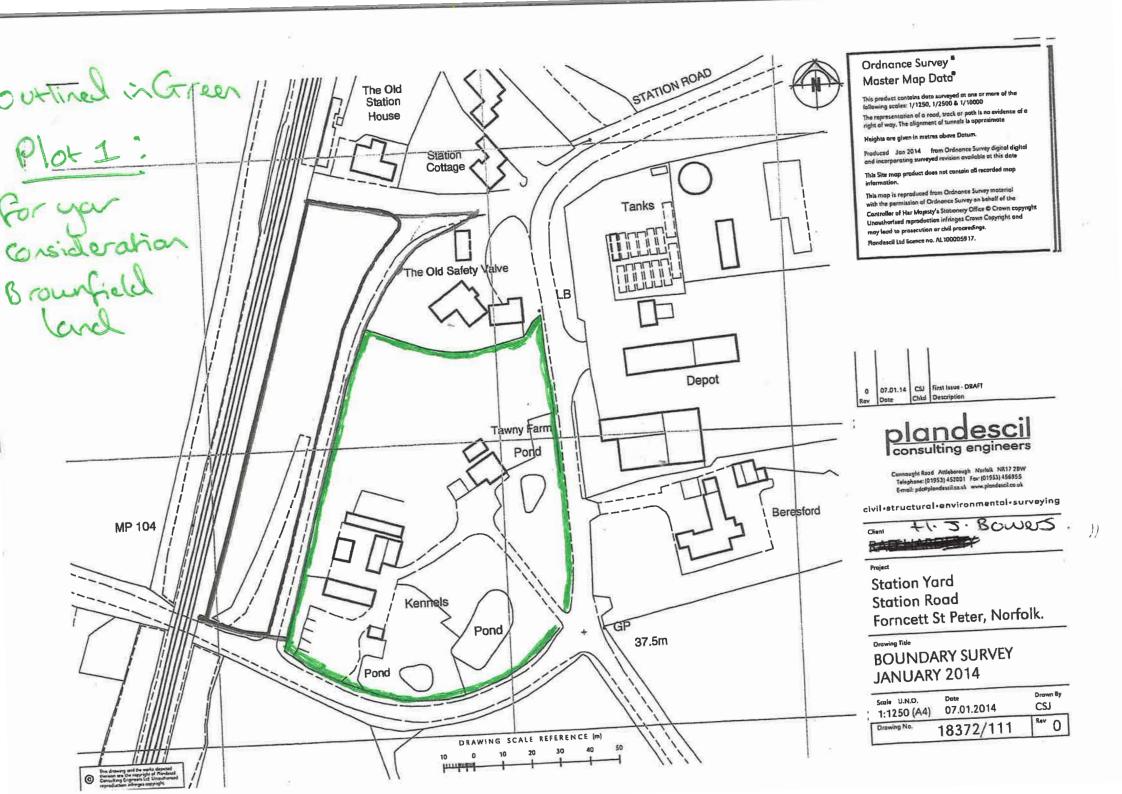

| 2. Site Details                                                                                                                                                                               | 8                                                                 |
|-----------------------------------------------------------------------------------------------------------------------------------------------------------------------------------------------|-------------------------------------------------------------------|
| Site location / address and post code  (please include as an attachment to this response form a location plan of the site on an scaled OS base with the boundaries of the site clearly shown) | Towny Farm Station Rd Fornzett St. Peter Norwich Norfalk NR1b 1HZ |
| Grid reference (if known)                                                                                                                                                                     |                                                                   |
| Site area (hectares)                                                                                                                                                                          | 2 1/4 acres.                                                      |