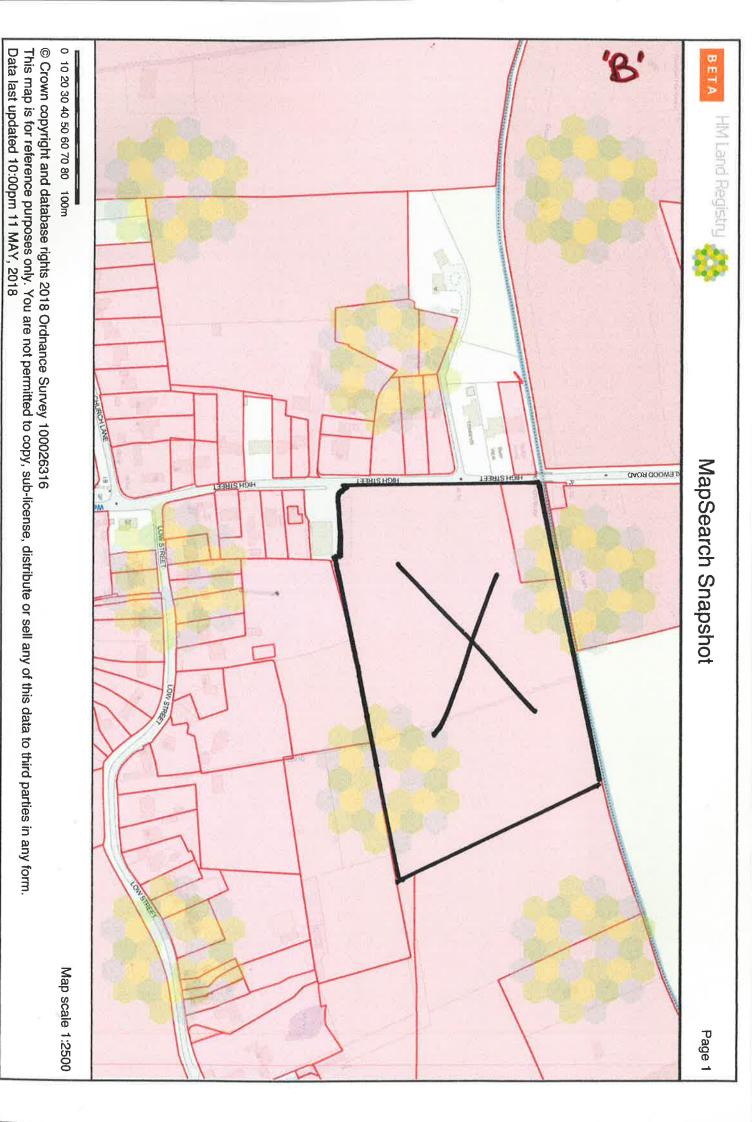

| 2. Site Details                                                                                                                                        |                                  |
|--------------------------------------------------------------------------------------------------------------------------------------------------------|----------------------------------|
| Site location / address and post code                                                                                                                  | Fièld                            |
| (please include as an attachment to this response form a location plan of the site on an scaled OS base with the boundaries of the site clearly shown) | High Street<br>Wicklewood<br>'B' |
| Grid reference (if known)                                                                                                                              |                                  |
| Site area (hectares)                                                                                                                                   | Approx 34                        |