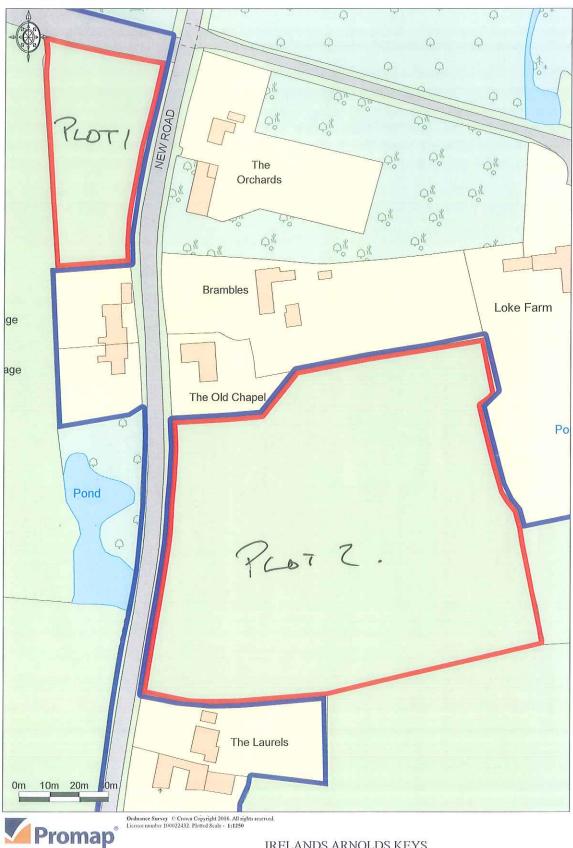

| 2. Site Details                                                                                                                                        |                                                    |
|--------------------------------------------------------------------------------------------------------------------------------------------------------|----------------------------------------------------|
| Site location / address and post code                                                                                                                  | e value is                                         |
| (please include as an attachment to this response form a location plan of the site on an scaled OS base with the boundaries of the site clearly shown) | e sa a                                             |
| Grid reference (if known)                                                                                                                              | PLOT ONE EASTING 613326<br>PLOT TWO EASTING 613405 |
| Site area (hectares)                                                                                                                                   | PLOTONEO 4 4A                                      |
|                                                                                                                                                        |                                                    |