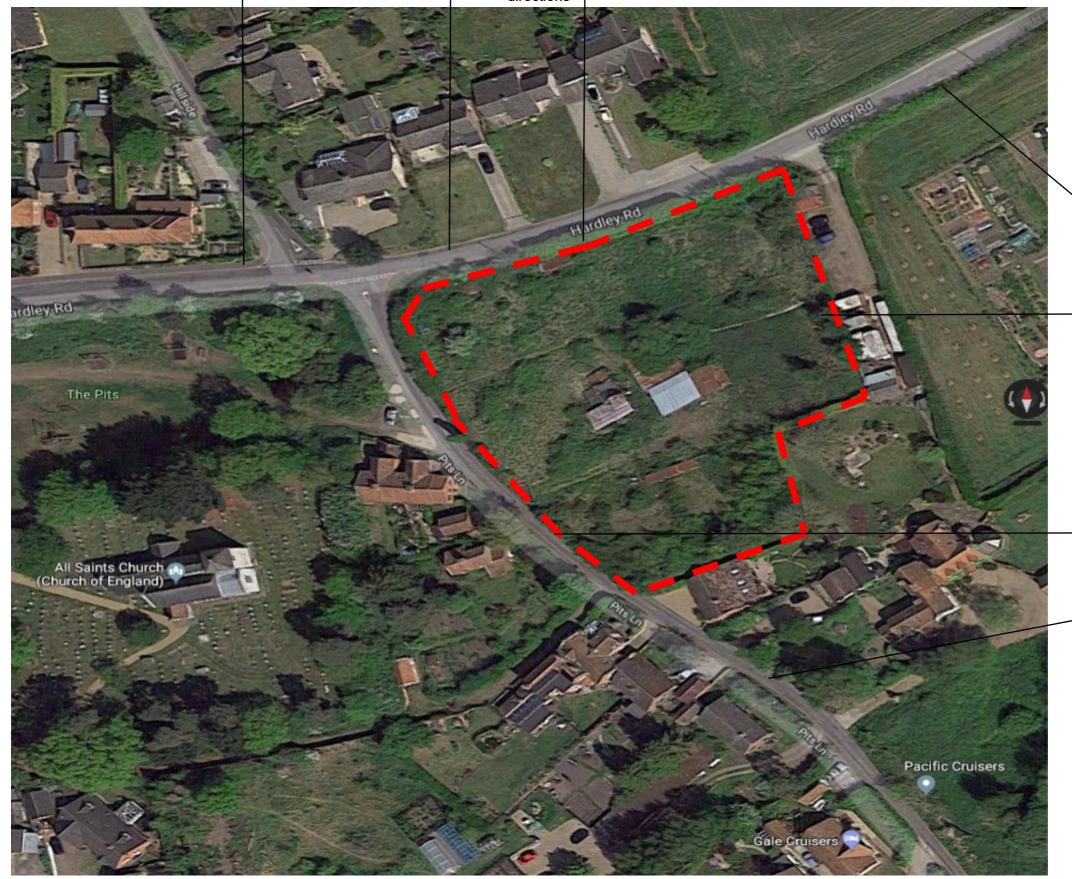

Existing footpath. Connects to village centre shops & bus stop etc located 200M to the West of the site.

Hardley Rd , typically 4.8M in width

Proposed site access, 30 mph speed zone 2.4 X 90M vision splay available in both directions

0

**Planning** 

Hardley Rd / Pits Lane, Chedgrave

Vello

Highways

PL014 A, Mar, 2018

REF / DATE

Existing sign 30MPH speed limit / National speed limit

Hardley Rd / Pits Lane site **GNLP0541** 

Possible site access, 30 mph speed zone 2.4 X 43M vision splay available in both directions

100M

- <u>Pits Lane,</u>
Dead end lane leading to River Chet & small boat yard
Typically 3.6– 4.2M in width with passing bays

North