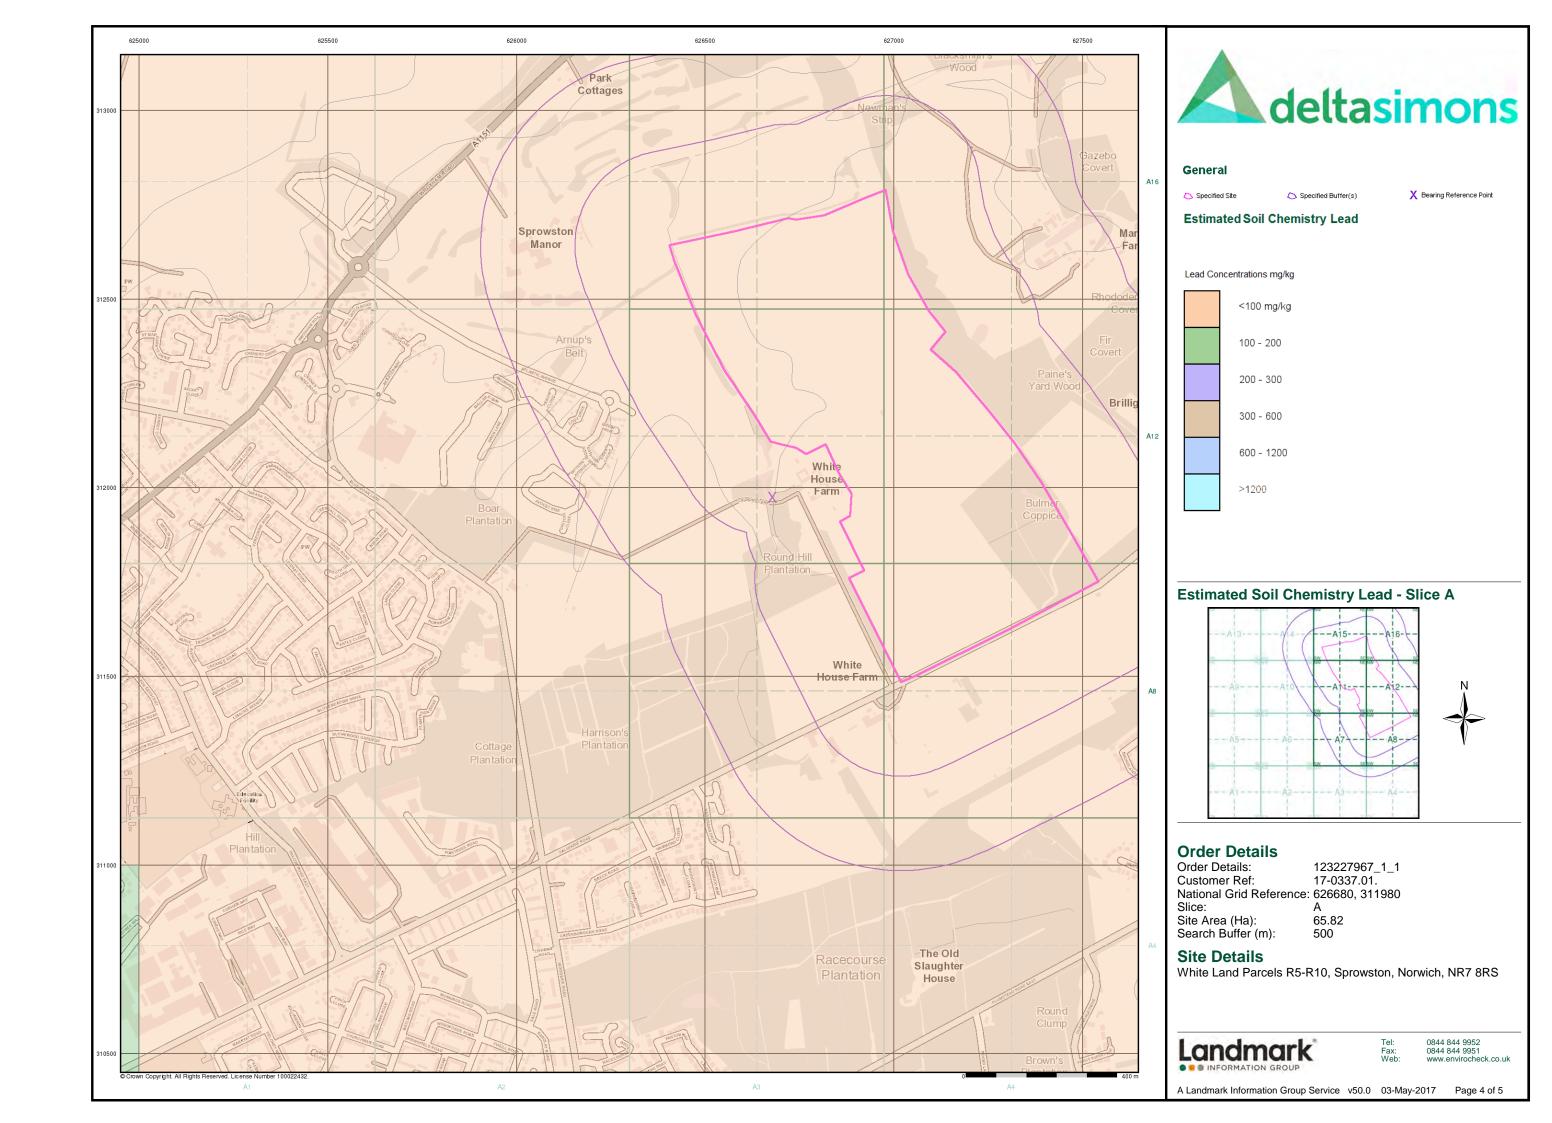

| Map<br>ID |                                                                                                                                                                                               | Details                                                                                                                                                                                                                                                         | Quadrant<br>Reference<br>(Compass<br>Direction) | Estimated<br>Distance<br>From Site | Contact | NGR              |
|-----------|-----------------------------------------------------------------------------------------------------------------------------------------------------------------------------------------------|-----------------------------------------------------------------------------------------------------------------------------------------------------------------------------------------------------------------------------------------------------------------|-------------------------------------------------|------------------------------------|---------|------------------|
|           | BGS 1:625,000 Soli                                                                                                                                                                            | d Geology                                                                                                                                                                                                                                                       |                                                 |                                    |         |                  |
|           | Description:                                                                                                                                                                                  | Neogene To Quaternary Rocks (Undifferentiated)                                                                                                                                                                                                                  | A11SE<br>(NW)                                   | 0                                  | 1       | 626678<br>311975 |
|           | BGS Estimated Soil<br>Source:<br>Soil Sample Type:<br>Arsenic<br>Concentration:<br>Cadmium<br>Concentration:<br>Chromium<br>Concentration:<br>Lead Concentration:<br>Nickel<br>Concentration: | British Geological Survey, National Geoscience Information Service<br>Rural Soil<br><15 mg/kg<br><1.8 mg/kg<br>20 - 40 mg/kg                                                                                                                                    | A11SE<br>(E)                                    | 0                                  | 1       | 626682<br>311975 |
|           | BGS Estimated Soil Source: Soil Sample Type: Arsenic Concentration: Cadmium Concentration: Chromium Concentration: Lead Concentration: Nickel Concentration:                                  | British Geological Survey, National Geoscience Information Service<br>Rural Soil<br><15 mg/kg<br><1.8 mg/kg<br>40 - 60 mg/kg                                                                                                                                    | A11SE<br>(NW)                                   | 0                                  | 1       | 626678<br>311975 |
|           | BGS Estimated Soil<br>Source:<br>Soil Sample Type:<br>Arsenic<br>Concentration:<br>Cadmium<br>Concentration:<br>Chromium<br>Concentration:<br>Lead Concentration:<br>Nickel<br>Concentration: | British Geological Survey, National Geoscience Information Service Rural Soil <15 mg/kg <1.8 mg/kg 40 - 60 mg/kg                                                                                                                                                | A16SE<br>(NE)                                   | 281                                | 1       | 627351<br>312594 |
|           | BGS Estimated Soil Source: Soil Sample Type: Arsenic Concentration: Cadmium Concentration: Chromium Concentration: Lead Concentration: Nickel Concentration:                                  | British Geological Survey, National Geoscience Information Service<br>Rural Soil<br><15 mg/kg<br><1.8 mg/kg<br>40 - 60 mg/kg                                                                                                                                    | (E)                                             | 305                                | 1       | 627840<br>311689 |
| 14        | BGS Recorded Mine Site Name: Location: Source: Reference: Type: Status: Operator: Operator Location: Periodic Type: Geology: Commodity: Positional Accuracy:                                  | Sprowston Grange Pit , Sprowston, Norwich, Norfolk British Geological Survey, National Geoscience Information Service 196987 Opencast Ceased Not Supplied Not Supplied Quaternary Sheringham Cliffs Formation Sand and Gravel Located by supplier to within 10m | A7SE<br>(SE)                                    | 84                                 | 1       | 626938<br>311461 |
| 15        | BGS Recorded Mine Site Name: Location: Source: Reference: Type: Status: Operator: Operator Location: Periodic Type: Geology: Commodity: Positional Accuracy:                                  | Sprowston Grange Pit , Sprowston, Norwich, Norfolk British Geological Survey, National Geoscience Information Service 19693 Opencast Ceased Not Supplied Not Supplied Quaternary Sheringham Cliffs Formation Sand and Gravel Located by supplier to within 10m  | A7SE<br>(S)                                     | 340                                | 1       | 626664<br>311436 |