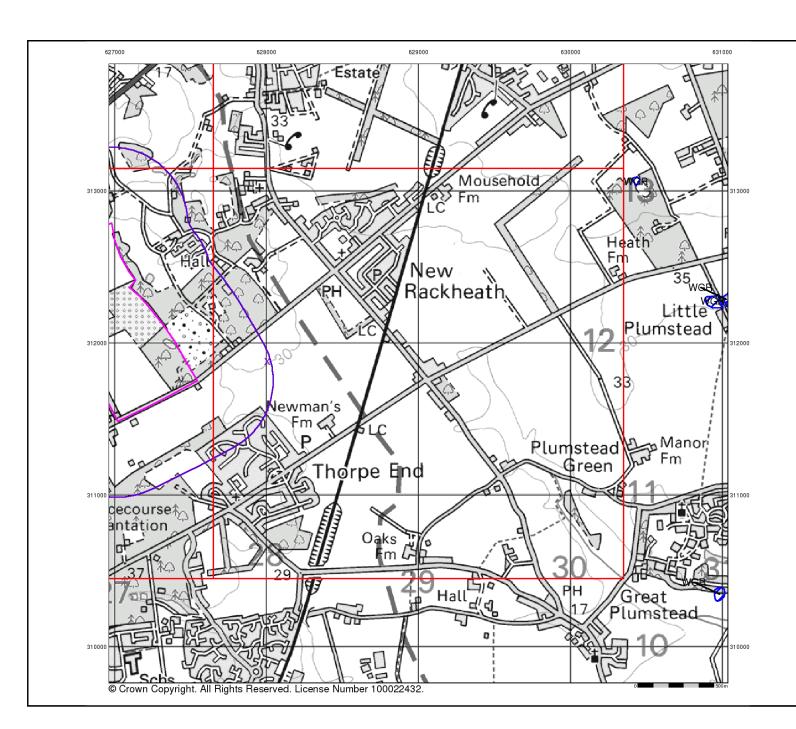

|
| Artificial Geology:  | Available     | Artificial Geology:  | Available      |
| Faults:              | Not Supplied  | Faults:              | Not Supplied   |
| Landslip:            | Not Available | Landslip:            | Not Available  |
| Rock Segments:       | Not Supplied  | Rock Segments:       | Not Supplied   |
|                      |               |                      |                |

#### Geology 1:50,000 Maps - Slice B





#### **Order Details:**

Order Number: 123227967\_1\_1
Customer Reference: 17-0337.01.
National Grid Reference: 628010, 311880
Slice: B
Site Area (Ha): 65.82
Search Buffer (m): 500

Site Details:

White Land Parcels R5-R10, Sprowston, Norwich, NR7 8RS



Tel: 0844 844 9952 Fax: 0844 844 9951 Web: www.envirocheck.

v15.0 03-May-2017

Page 1 of 5





#### **Artificial Ground and Landslip**

Artificial ground is a term used by BGS for those areas where the ground surface has been significantly modified by human activity. Information about previously developed ground is especially important, as it is often associated with potentially contaminated material, unpredictable engineering conditions and unstable ground.

Artificial ground includes:

- Made ground man-made deposits such as embankments and spoil heaps on the natural ground surface.
   Worked ground - areas where the ground has been cut away such as
- Worked ground areas where the ground has been cut away such as quarries and road cuttings.
- Infilled ground areas where the ground has been cut away then wholly or partially backfilled.
- Landscaped ground areas where the surfac