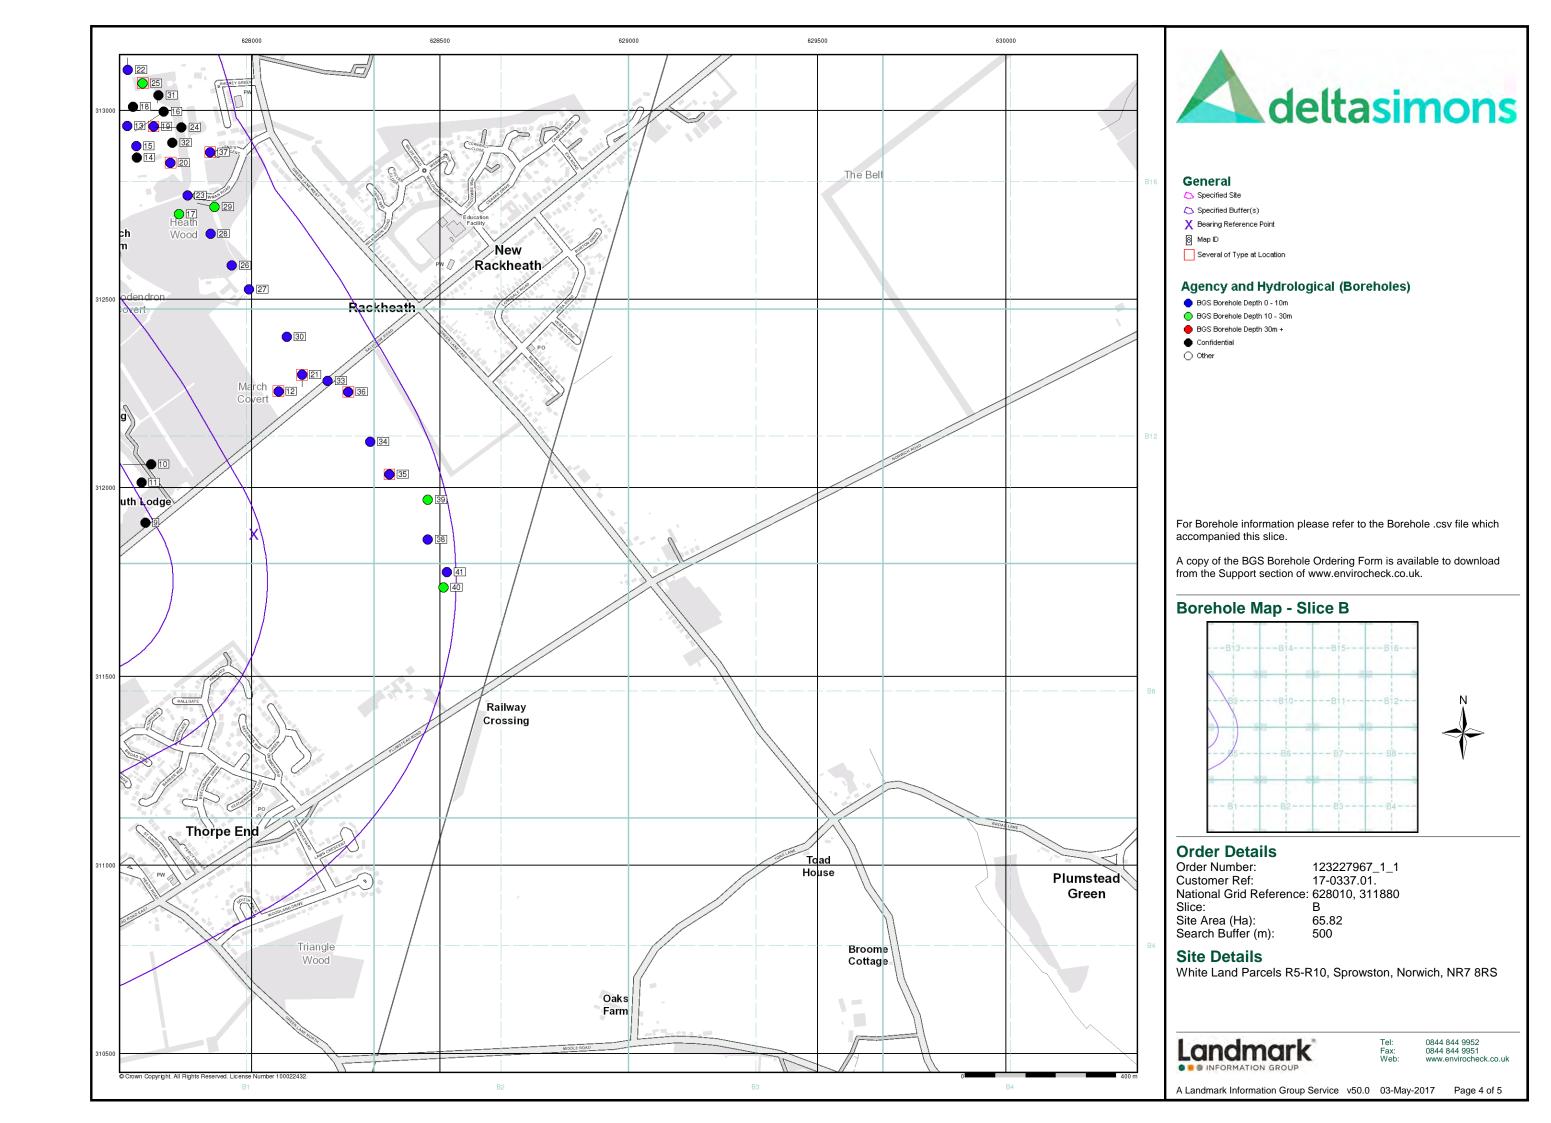

| Map<br>ID |                                                                                                                                                                                               | Details                                                                                                                                                                                                                                                         | Quadrant<br>Reference<br>(Compass<br>Direction) | Estimated<br>Distance<br>From Site | Contact | NGR              |
|-----------|-----------------------------------------------------------------------------------------------------------------------------------------------------------------------------------------------|-----------------------------------------------------------------------------------------------------------------------------------------------------------------------------------------------------------------------------------------------------------------|-------------------------------------------------|------------------------------------|---------|------------------|
|           | BGS 1:625,000 Soli                                                                                                                                                                            | d Geology                                                                                                                                                                                                                                                       |                                                 |                                    |         |                  |
|           | Description:                                                                                                                                                                                  | Neogene To Quaternary Rocks (Undifferentiated)                                                                                                                                                                                                                  | A11SE<br>(NW)                                   | 0                                  | 1       | 626678<br>311975 |
|           | BGS Estimated Soil<br>Source:<br>Soil Sample Type:<br>Arsenic<br>Concentration:<br>Cadmium<br>Concentration:<br>Chromium<br>Concentration:<br>Lead Concentration:<br>Nickel<br>Concentration: | British Geological Survey, National Geoscience Information Service<br>Rural Soil<br><15 mg/kg<br><1.8 mg/kg<br>20 - 40 mg/kg                                                                                                                                    | A11SE<br>(E)                                    | 0                                  | 1       | 626682<br>311975 |
|           | BGS Estimated Soil Source: Soil Sample Type: Arsenic Concentration: Cadmium Concentration: Chromium Concentration: Lead Concentration: Nickel Concentration:                                  | British Geological Survey, National Geoscience Information Service<br>Rural Soil<br><15 mg/kg<br><1.8 mg/kg<br>40 - 60 mg/kg                                                                                                                                    | A11SE<br>(NW)                                   | 0                                  | 1       | 626678<br>311975 |
|           | BGS Estimated Soil<br>Source:<br>Soil Sample Type:<br>Arsenic<br>Concentration:<br>Cadmium<br>Concentration:<br>Chromium<br>Concentration:<br>Lead Concentration:<br>Nickel<br>Concentration: | British Geological Survey, National Geoscience Information Service Rural Soil <15 mg/kg <1.8 mg/kg 40 - 60 mg/kg                                                                                                                                                | A16SE<br>(NE)                                   | 281                                | 1       | 627351<br>312594 |
|           | BGS Estimated Soil Source: Soil Sample Type: Arsenic Concentration: Cadmium Concentration: Chromium Concentration: Lead Concentration: Nickel Concentration:                                  | British Geological Survey, National Geoscience Information Service<br>Rural Soil<br><15 mg/kg<br><1.8 mg/kg<br>40 - 60 mg/kg                                                                                                                                    | (E)                                             | 305                                | 1       | 627840<br>311689 |
| 14        | BGS Recorded Mine Site Name: Location: Source: Reference: Type: Status: Operator: Operator Location: Periodic Type: Geology: Commodity: Positional Accuracy:                                  | Sprowston Grange Pit , Sprowston, Norwich, Norfolk British Geological Survey, National Geoscience Information Service 196987 Opencast Ceased Not Supplied Not Supplied Quaternary Sheringham Cliffs Formation Sand and Gravel Located by supplier to within 10m | A7SE<br>(SE)                                    | 84                                 | 1       | 626938<br>311461 |
| 15        | BGS Recorded Mine Site Name: Location: Source: Reference: Type: Status: Operator: Operator Location: Periodic Type: Geology: Commodity: Positional Accuracy:                                  | Sprowston Grange Pit , Sprowston, Norwich, Norfolk British Geological Survey, National Geoscience Information Service 19693 Opencast Ceased Not Supplied Not Supplied Quaternary Sheringham Cliffs Formation Sand and Gravel Located by supplier to within 10m  | A7SE<br>(S)                                     | 340                                | 1       | 626664<br>311436 |