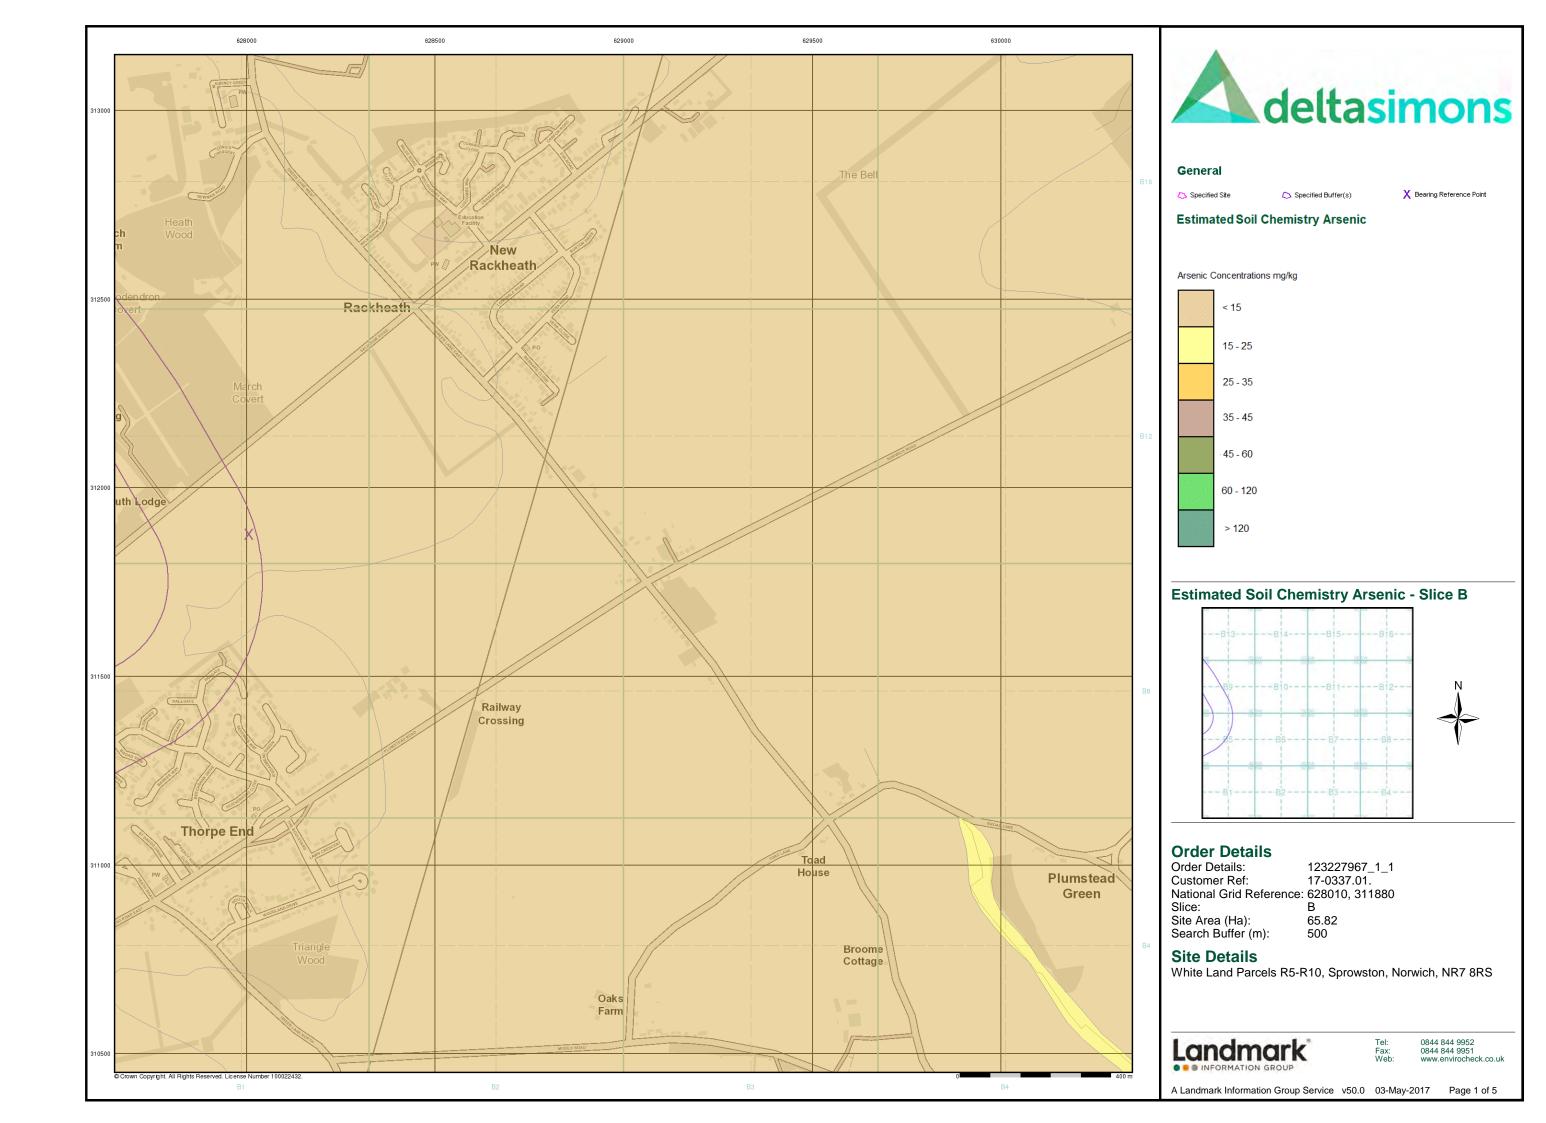

| Map<br>ID |                                                                                                                                                                                               | Details                                                                                                                                                                                                                                                         | Quadrant<br>Reference<br>(Compass<br>Direction) | Estimated<br>Distance<br>From Site | Contact | NGR              |
|-----------|-----------------------------------------------------------------------------------------------------------------------------------------------------------------------------------------------|-----------------------------------------------------------------------------------------------------------------------------------------------------------------------------------------------------------------------------------------------------------------|-------------------------------------------------|------------------------------------|---------|------------------|
|           | BGS 1:625,000 Soli                                                                                                                                                                            | d Geology                                                                                                                                                                                                                                                       |                                                 |                                    |         |                  |
|           | Description:                                                                                                                                                                                  | Neogene To Quaternary Rocks (Undifferentiated)                                                                                                                                                                                                                  | A11SE<br>(NW)                                   | 0                                  | 1       | 626678<br>311975 |
|           | BGS Estimated Soil<br>Source:<br>Soil Sample Type:<br>Arsenic<br>Concentration:<br>Cadmium<br>Concentration:<br>Chromium<br>Concentration:<br>Lead Concentration:<br>Nickel<br>Concentration: | British Geological Survey, National Geoscience Information Service<br>Rural Soil<br><15 mg/kg<br><1.8 mg/kg<br>20 - 40 mg/kg                                                                                                                                    | A11SE<br>(E)                                    | 0                                  | 1       | 626682<br>311975 |
|           | BGS Estimated Soil Source: Soil Sample Type: Arsenic Concentration: Cadmium Concentration: Chromium Concentration: Lead Concentration: Nickel Concentration:                                  | British Geological Survey, National Geoscience Information Service<br>Rural Soil<br><15 mg/kg<br><1.8 mg/kg<br>40 - 60 mg/kg                                                                                                                                    | A11SE<br>(NW)                                   | 0                                  | 1       | 626678<br>311975 |
|           | BGS Estimated Soil<br>Source:<br>Soil Sample Type:<br>Arsenic<br>Concentration:<br>Cadmium<br>Concentration:<br>Chromium<br>Concentration:<br>Lead Concentration:<br>Nickel<br>Concentration: | British Geological Survey, National Geoscience Information Service Rural Soil <15 mg/kg <1.8 mg/kg 40 - 60 mg/kg                                                                                                                                                | A16SE<br>(NE)                                   | 281                                | 1       | 627351<br>312594 |
|           | BGS Estimated Soil Source: Soil Sample Type: Arsenic Concentration: Cadmium Concentration: Chromium Concentration: Lead Concentration: Nickel Concentration:                                  | British Geological Survey, National Geoscience Information Service<br>Rural Soil<br><15 mg/kg<br><1.8 mg/kg<br>40 - 60 mg/kg                                                                                                                                    | (E)                                             | 305                                | 1       | 627840<br>311689 |
| 14        | BGS Recorded Mine Site Name: Location: Source: Reference: Type: Status: Operator: Operator Location: Periodic Type: Geology: Commodity: Positional Accuracy:                                  | Sprowston Grange Pit , Sprowston, Norwich, Norfolk British Geological Survey, National Geoscience Information Service 196987 Opencast Ceased Not Supplied Not Supplied Quaternary Sheringham Cliffs Formation Sand and Gravel Located by supplier to within 10m | A7SE<br>(SE)                                    | 84                                 | 1       | 626938<br>311461 |
| 15        | BGS Recorded Mine Site Name: Location: Source: Reference: Type: Status: Operator: Operator Location: Periodic Type: Geology: Commodity: Positional Accuracy:                                  | Sprowston Grange Pit , Sprowston, Norwich, Norfolk British Geological Survey, National Geoscience Information Service 19693 Opencast Ceased Not Supplied Not Supplied Quaternary Sheringham Cliffs Formation Sand and Gravel Located by supplier to within 10m  | A7SE<br>(S)                                     | 340                                | 1       | 626664<br>311436 |