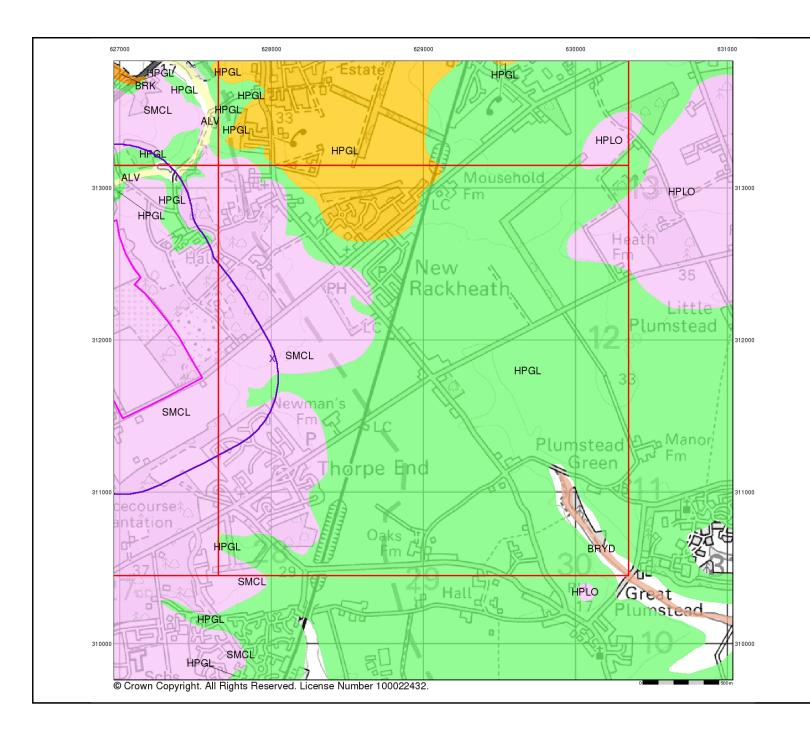

l workings where it is impracticable to map made and worked ground

Mass movement (landslip) deposits on BGS geological maps are primarily superficial deposits that have moved down slope under gravity to form landslips. These affect bedrock, other superficial deposits and artificial ground. The dataset also includes foundered strata, where the ground has collapsed due to subsidence.

#### Artificial Ground and Landslip Map - Slice B





### Order Details:

Order Number: 123227967\_1\_1
Customer Reference: 17-0337.01.
National Grid Reference: 628010, 311880
Slice: Bite Area (Ha): 65.82

Site Area (Ha): 65.83 Search Buffer (m): 500

#### Site Details:

White Land Parcels R5-R10, Sprowston, Norwich, NR7 8RS



Tel: 0844 844 9952 Tax: 0844 844 9951 Veb: www.envirocheck.co

v15.0 03-May-2017





#### **Superficial Geology**

Superficial Deposits are the youngest geological deposits formed during the most recent period of geological time, the Quaternary, which extends back about 1.8 million years from the present.

They rest on older deposits or rocks referred to as Bedrock. This dataset contains Superficial deposits that are of natural origin and 'in place'. Other superficial strata may be held in the Mass Movement dataset where they have been moved, or in the Artificial Ground dataset where they are of man-made origin.

Most of these Superficial deposits are unconsolidated sediments such as gravel, sand, silt and clay, and onshore they form relatively thin, often discontinuous patches or larger spreads.

### Superficial Geology Map - Slice B





### **Order Details:**

Order