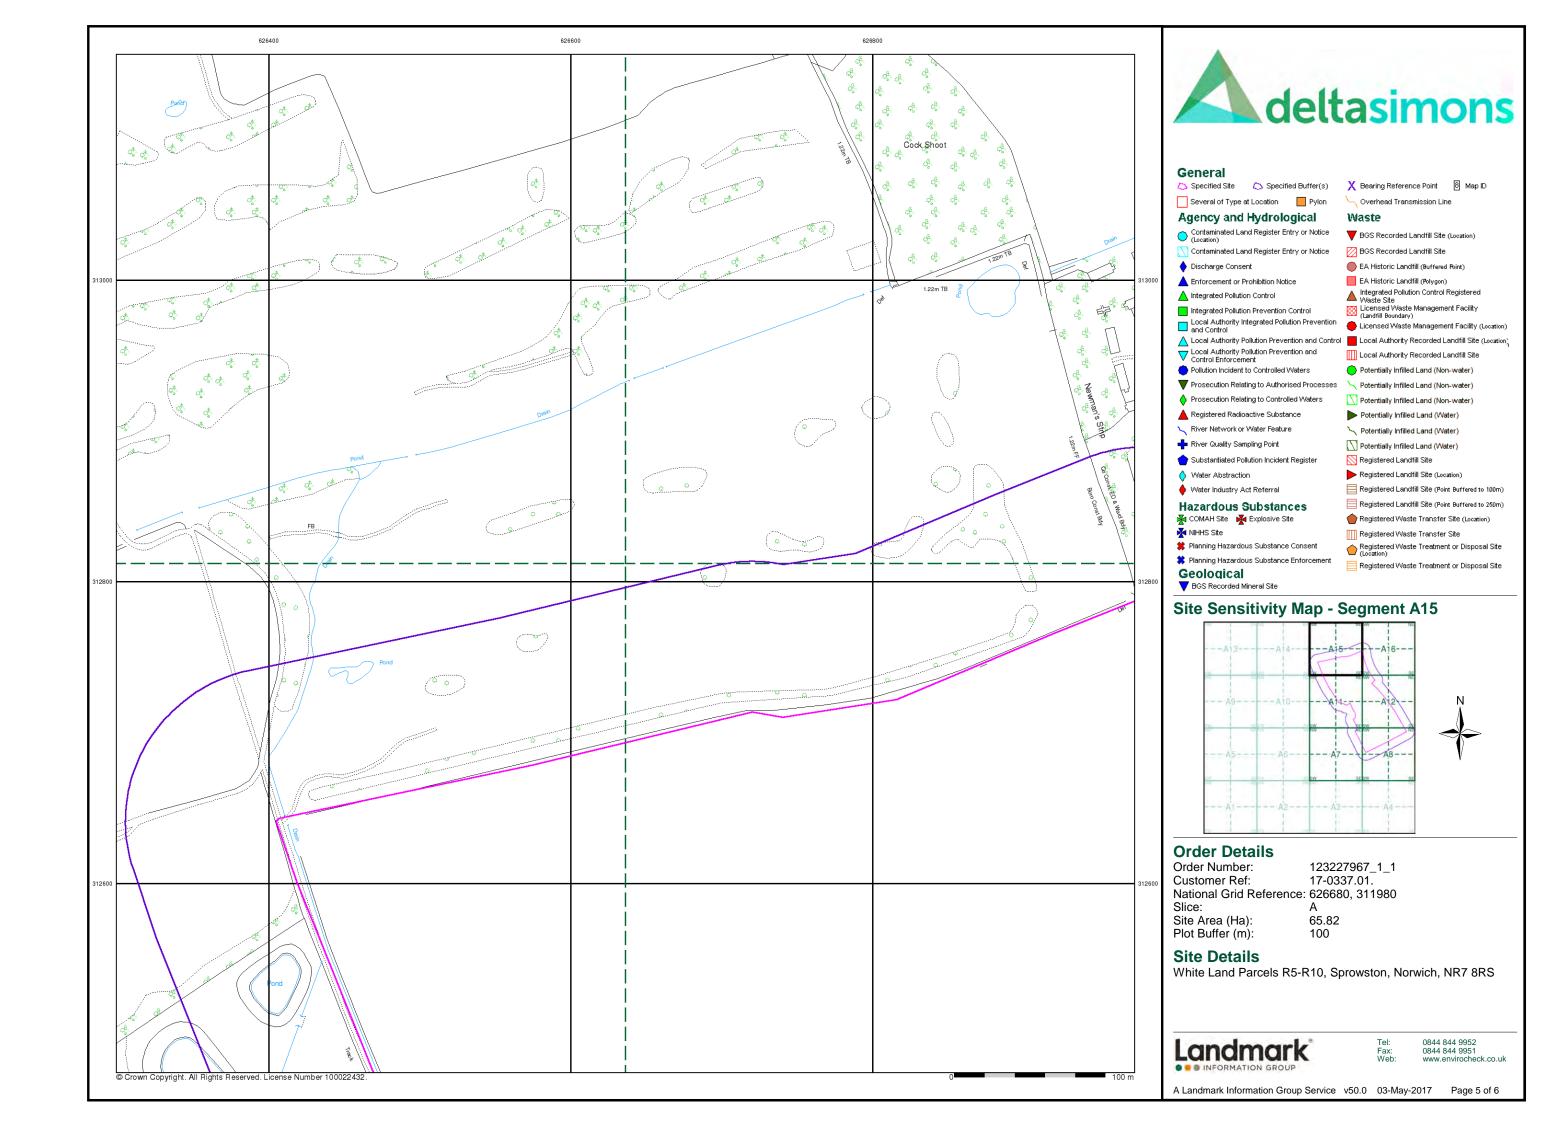

| Map<br>ID |                                                                                                                                                                                                                                                                                                  | Details                                                                                                                                                                                                                                                                                                                                                                                                                                                                                                                                                                              | Quadrant<br>Reference<br>(Compass<br>Direction) | Estimated<br>Distance<br>From Site | Contact | NGR              |
|-----------|--------------------------------------------------------------------------------------------------------------------------------------------------------------------------------------------------------------------------------------------------------------------------------------------------|--------------------------------------------------------------------------------------------------------------------------------------------------------------------------------------------------------------------------------------------------------------------------------------------------------------------------------------------------------------------------------------------------------------------------------------------------------------------------------------------------------------------------------------------------------------------------------------|-------------------------------------------------|------------------------------------|---------|------------------|
|           | Licensed Waste Ma                                                                                                                                                                                                                                                                                | nagement Facilities (Landfill Boundaries)                                                                                                                                                                                                                                                                                                                                                                                                                                                                                                                                            |                                                 |                                    |         |                  |
| 11        | Name:<br>Licence Number:<br>Location:<br>Licence Holder:<br>Authority:<br>Site Category:<br>Max Input Rate:<br>Licence Status:<br>Issued:                                                                                                                                                        | Rackheath 70444 Salhouse Road, Rackheath, Norwich, Norfolk, NR13 6LA R M C ( H W ) No 1 Ltd Environment Agency - Anglian Region, Eastern Area Household, Commercial And Industrial Waste Landfills Not Supplied Closure 19th December 1988 Positioned by the supplier                                                                                                                                                                                                                                                                                                                | A12SE<br>(E)                                    | 10                                 | 2       | 627339<br>312110 |
|           | Licensed Waste Ma                                                                                                                                                                                                                                                                                | nagement Facilities (Locations)                                                                                                                                                                                                                                                                                                                                                                                                                                                                                                                                                      |                                                 |                                    |         |                  |
| 12        | Licence Number: Location: Operator Name: Operator Location: Authority: Site Category: Licence Status: Issued: Last Modified: Expires: Suspended: Revoked: Surrendered: IPPC Reference: Positional Accuracy:                                                                                      | 70444 Salhouse Road, Rackheath, Norwich, Norfolk, NR13 6LA R M C (H W) No 1 Ltd Not Supplied Environment Agency - Anglian Region, Eastern Area Household, Commercial And Industrial Waste Landfills Closed 19th December 1988 Not Supplied Located by supplier to within 100m                                                                                                                  | A12SE<br>(E)                                    | 174                                | 2       | 627600<br>312000 |
|           | Local Authority Lan                                                                                                                                                                                                                                                                              | ndfill Coverage  Norfolk County Council                                                                                                                                                                                                                                                                                                                                                                                                                                                                                                                                              |                                                 | 0                                  | 4       | 626678           |
|           |                                                                                                                                                                                                                                                                                                  | - Has supplied landfill data                                                                                                                                                                                                                                                                                                                                                                                                                                                                                                                                                         |                                                 |                                    | ·       | 311975           |
|           | Local Authority Lan                                                                                                                                                                                                                                                                              | dfill Coverage                                                                                                                                                                                                                                                                                                                                                                                                                                                                                                                                                                       |                                                 |                                    |         |                  |
|           | Name:                                                                                                                                                                                                                                                                                            | Broadland District Council<br>- Has no landfill data to supply                                                                                                                                                                                                                                                                                                                                                                                                                                                                                                                       |                                                 | 0                                  | 3       | 626678<br>311975 |
|           | Registered Landfill                                                                                                                                                                                                                                                                              | Sites                                                                                                                                                                                                                                                                                                                                                                                                                                                                                                                                                                                |                                                 |                                    |         |                  |
| 13        | Licence Holder: Licence Reference: Site Location: Licence Easting: Licence Northing: Operator Location: Authority: Site Category: Max Input Rate: Waste Source Restrictions: Status: Dated: Preceded By Licence: Superseded By Licence: Positional Accuracy: Boundary Accuracy: Authorised Waste | Hales Waste Control Ltd NFK/LS/017/1 Salhouse Road, Rackheath, NORWICH, Norfolk, NR13 6LA 627600 311995 Delamere Road, Cheshunt, WALTHAM CROSS, Hertfordshire, EN8 9SJ Environment Agency - Anglian Region, Eastern Area Landfill Large (Equal to or greater than 75,000 and less than 250,000 tonnes per year) No known restriction on source of waste  Site Closed 19th December 1988 Not Given  Not Given  Manually positioned to the address or location Not Applicable Max.Waste Permitted By Licence Norfolk Cat.A Non-Decomposing Waste Norfolk Cat.B Gen.Waste (Slow Decomp) | A12SE<br>(E)                                    | 171                                | 2       | 627600<br>311995 |