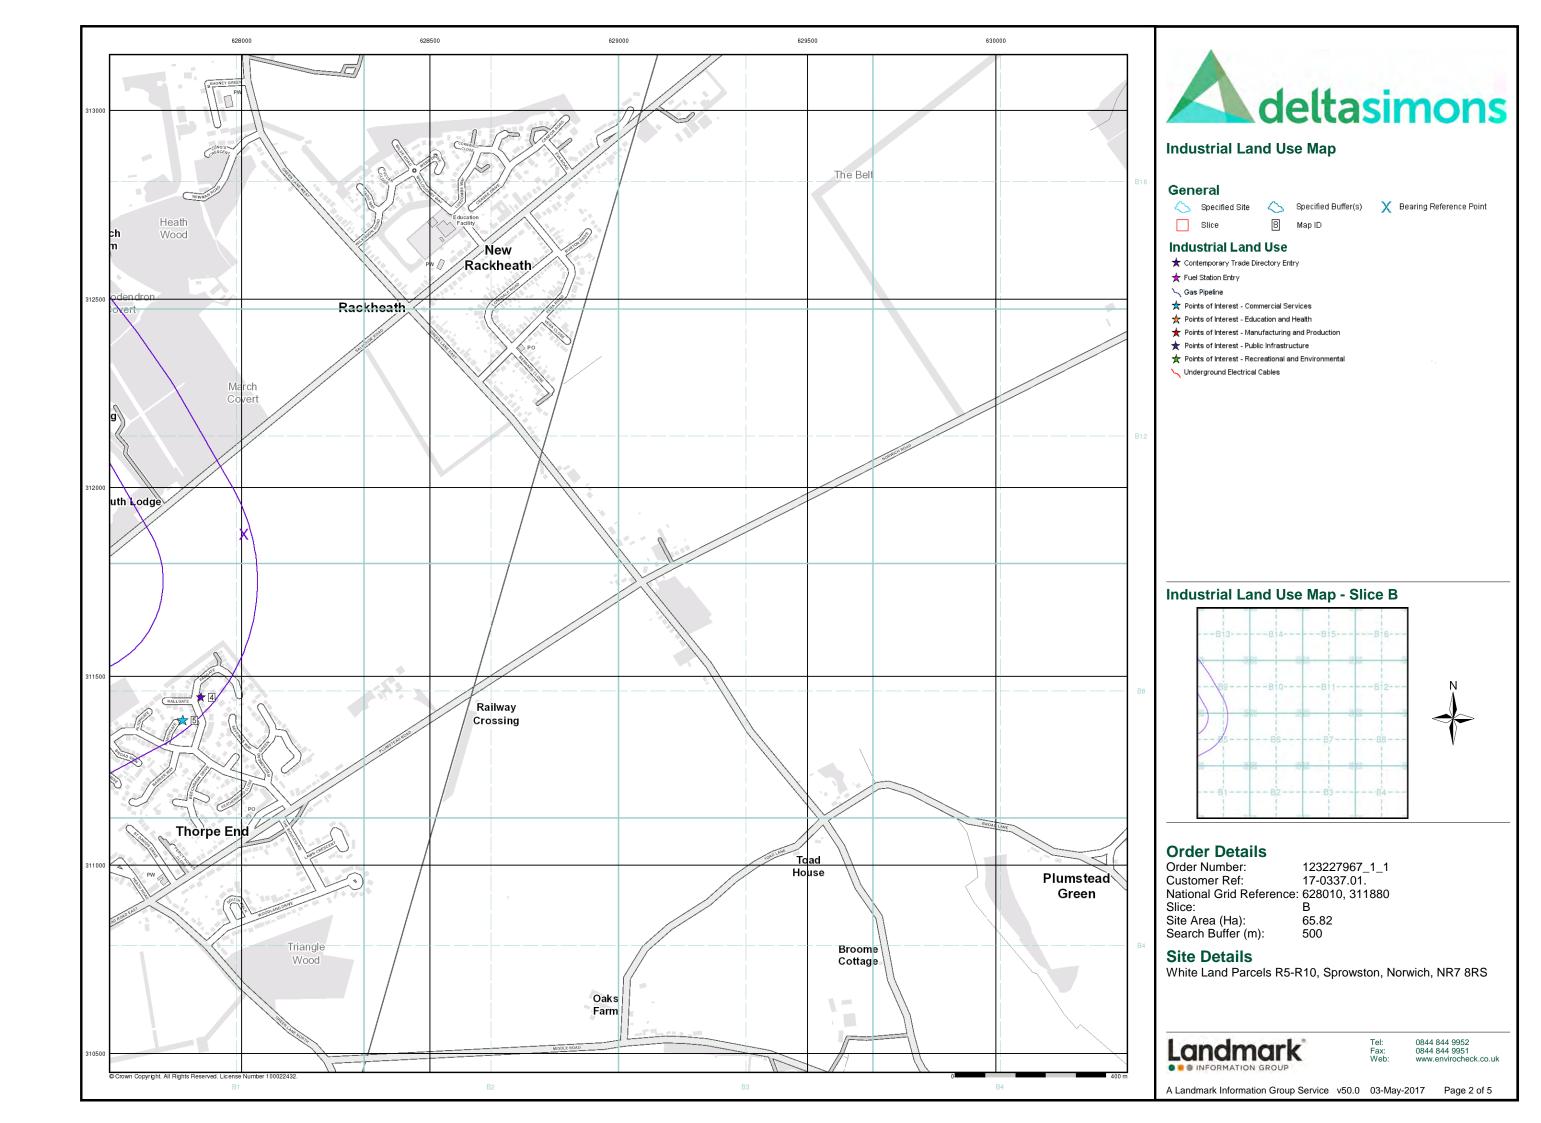

| Map<br>ID |                                         | Details                                                                                                                                                                                               | Quadrant<br>Reference<br>(Compass<br>Direction) | Estimated<br>Distance<br>From Site | Contact | NGR              |
|-----------|-----------------------------------------|-------------------------------------------------------------------------------------------------------------------------------------------------------------------------------------------------------|-------------------------------------------------|------------------------------------|---------|------------------|
|           | Drift Deposits Drift Deposit:           | Low permeability drift deposits occuring at the surface and overlying Major and Minor Aquifers are head, clay-with-flints, brickearth, peat, river terrace deposits and marine and estuarine alluvium |                                                 | 0                                  | 2       | 626624<br>311978 |
|           | Map Sheet:<br>Scale:                    | Sheet 26 East Norfolk<br>1:100,000                                                                                                                                                                    |                                                 |                                    |         |                  |
|           | Bedrock Aquifer De                      | esignations                                                                                                                                                                                           |                                                 |                                    |         |                  |
|           | Aquifer Designation:                    | Principal Aquifer                                                                                                                                                                                     | A11SE<br>(NW)                                   | 0                                  | 1       | 626678<br>311975 |
|           | Superficial Aquifer                     | Designations                                                                                                                                                                                          |                                                 |                                    |         |                  |
|           | Aquifer Designation:                    | Unproductive Strata                                                                                                                                                                                   | A11SE<br>(NW)                                   | 0                                  | 1       | 626678<br>311975 |
|           | Superficial Aquifer                     |                                                                                                                                                                                                       |                                                 |                                    |         |                  |
|           | Aquifer Designation:                    | Secondary Aquifer - A                                                                                                                                                                                 | A11SE<br>(E)                                    | 0                                  | 1       | 626682<br>311975 |
|           | Source Protection 2                     | Zones                                                                                                                                                                                                 |                                                 |                                    |         |                  |
| 9         | Name:<br>Source:<br>Reference:<br>Type: | Various Environment Agency, Head Office Not Supplied Zone III (Total Catchment): The total area needed to support the discharge from the protected groundwater source.                                | A11SE<br>(NW)                                   | 0                                  | 2       | 626678<br>311975 |
|           | Source Protection 2                     | Zones                                                                                                                                                                                                 |                                                 |                                    |         |                  |
| 10        | Name:<br>Source:<br>Reference:<br>Type: | Ag Bore-White Ho Fm Sprowston<br>Environment Agency, Head Office<br>An412<br>Groundwater Source                                                                                                       | A11SE<br>(E)                                    | 89                                 | 2       | 626780<br>311990 |
|           | Extreme Flooding f                      | rom Rivers or Sea without Defences                                                                                                                                                                    |                                                 |                                    |         |                  |
|           | Flooding from Rive<br>None              | rs or Sea without Defences                                                                                                                                                                            |                                                 |                                    |         |                  |
|           | Areas Benefiting fro                    | om Flood Defences                                                                                                                                                                                     |                                                 |                                    |         |                  |
|           | Flood Water Storag                      | ge Areas                                                                                                                                                                                              |                                                 |                                    |         |                  |
|           | Flood Defences None                     |                                                                                                                                                                                                       |                                                 |                                    |         |                  |