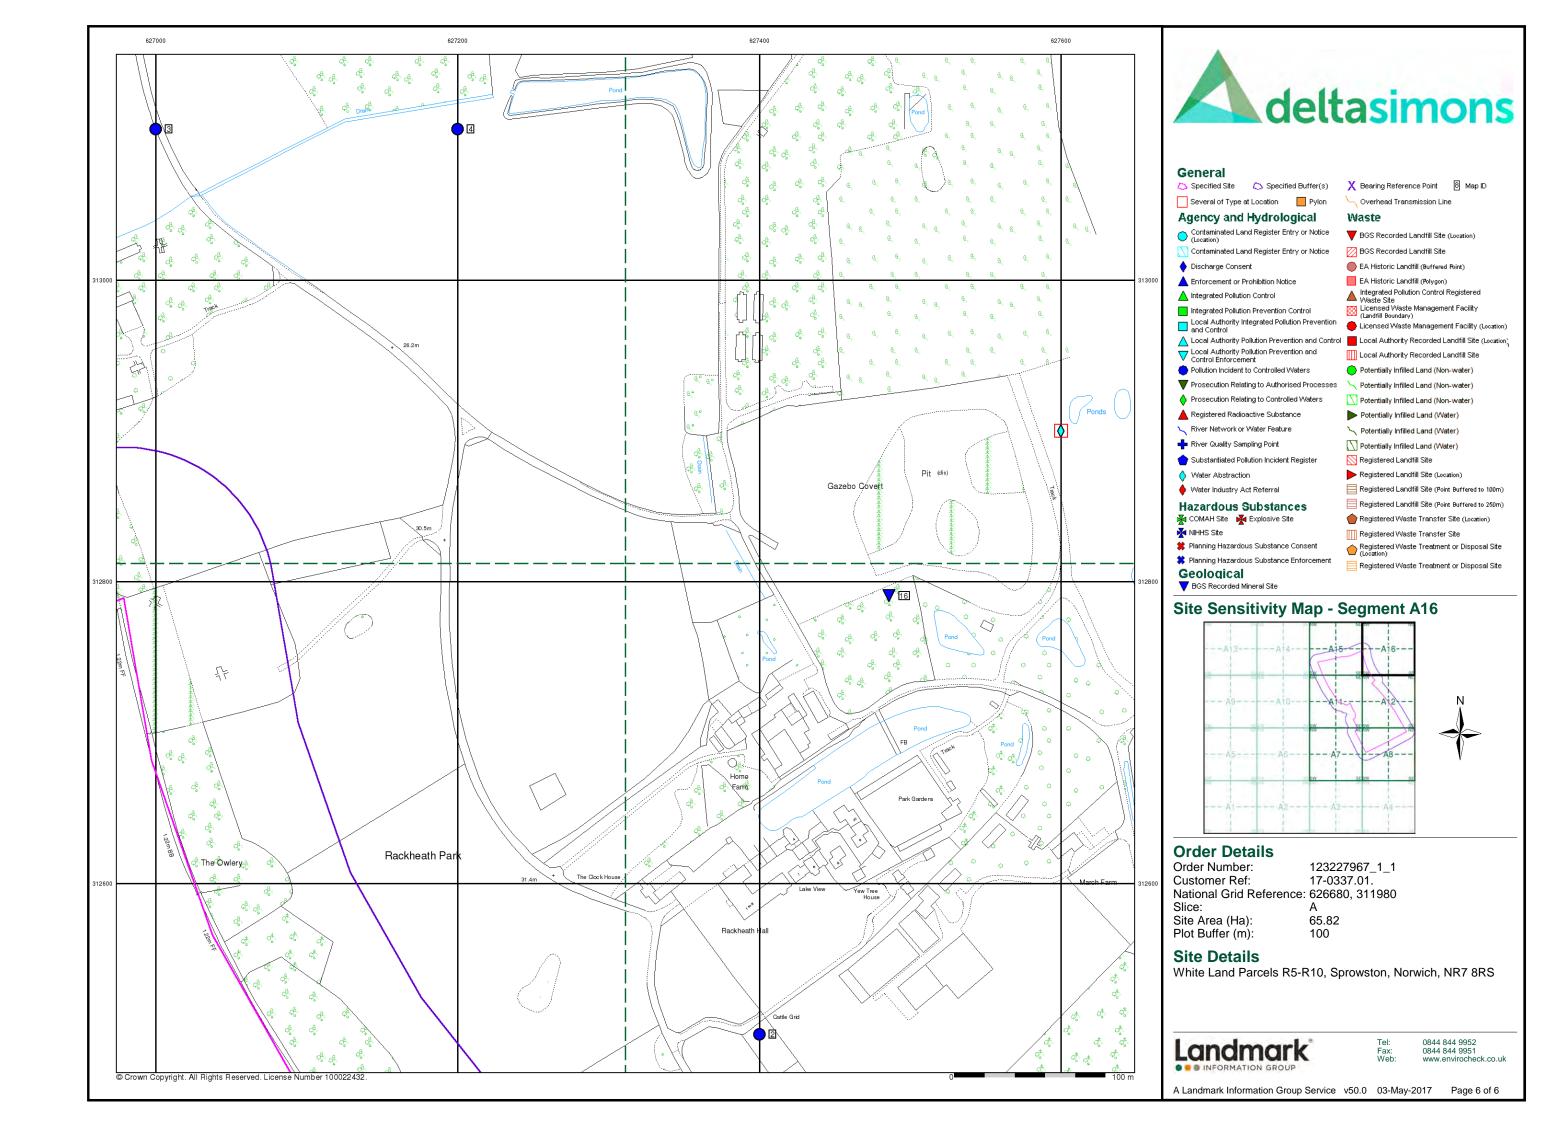

| Map<br>ID |                                                                                                                                                              | Details                                                                                                                                                                                                                                                       | Quadrant<br>Reference<br>(Compass<br>Direction) | Estimated<br>Distance<br>From Site | Contact | NGR              |
|-----------|--------------------------------------------------------------------------------------------------------------------------------------------------------------|---------------------------------------------------------------------------------------------------------------------------------------------------------------------------------------------------------------------------------------------------------------|-------------------------------------------------|------------------------------------|---------|------------------|
| 16        | BGS Recorded Mine Site Name: Location: Source: Reference: Type: Status: Operator: Operator Location: Periodic Type: Geology: Commodity: Positional Accuracy: | Rackheath Hall Pit , Rackheath, Norwich, Norfolk British Geological Survey, National Geoscience Information Service 196995 Opencast Ceased Not Supplied Not Supplied Quaternary Sheringham Cliffs Formation Sand and Gravel Located by supplier to within 10m | A16SE<br>(NE)                                   | 498                                | 1       | 627486<br>312792 |
|           | BGS Measured Urban No data available  BGS Urban Soil Che                                                                                                     | •                                                                                                                                                                                                                                                             |                                                 |                                    |         |                  |
|           | No data available  Coal Mining Affecte                                                                                                                       |                                                                                                                                                                                                                                                               |                                                 |                                    |         |                  |
|           | Non Coal Mining Ar<br>No Hazard                                                                                                                              | eas of Great Britain                                                                                                                                                                                                                                          |                                                 |                                    |         |                  |
|           | Hazard Potential:<br>Source:                                                                                                                                 | Very Low British Geological Survey, National Geoscience Information Service sible Ground Stability Hazards                                                                                                                                                    | A11SE<br>(NW)                                   | 0                                  | 1       | 626678<br>311975 |
|           | Hazard Potential:<br>Source:                                                                                                                                 | No Hazard<br>British Geological Survey, National Geoscience Information Service                                                                                                                                                                               | A15NE<br>(N)                                    | 215                                | 1       | 626823<br>312973 |
|           | Potential for Compr<br>Hazard Potential:<br>Source:                                                                                                          | Pessible Ground Stability Hazards No Hazard British Geological Survey, National Geoscience Information Service                                                                                                                                                | A11SE<br>(NW)                                   | 0                                  | 1       | 626678<br>311975 |
|           | Potential for Compr<br>Hazard Potential:<br>Source:                                                                                                          | Moderate British Geological Survey, National Geoscience Information Service                                                                                                                                                                                   | A15NE<br>(N)                                    | 215                                | 1       | 626823<br>312973 |
|           | Potential for Ground<br>Hazard Potential:<br>Source:                                                                                                         | d Dissolution Stability Hazards  No Hazard  British Geological Survey, National Geoscience Information Service                                                                                                                                                | A11SE<br>(NW)                                   | 0                                  | 1       | 626678<br>311975 |
|           | Potential for Landsl<br>Hazard Potential:<br>Source:                                                                                                         | ide Ground Stability Hazards  Very Low  British Geological Survey, National Geoscience Information Service                                                                                                                                                    | A11SE<br>(NW)                                   | 0                                  | 1       | 626678<br>311975 |
|           | Potential for Runnin<br>Hazard Potential:<br>Source:                                                                                                         | ng Sand Ground Stability Hazards  Very Low  British Geological Survey, National Geoscience Information Service                                                                                                                                                | A11SE<br>(NW)                                   | 0                                  | 1       | 626678<br>311975 |
|           | Potential for Runnin<br>Hazard Potential:<br>Source:                                                                                                         | ng Sand Ground Stability Hazards  Low  British Geological Survey, National Geoscience Information Service                                                                                                                                                     | A15NE<br>(N)                                    | 215                                | 1       | 626823<br>312973 |
|           | Potential for Shrink<br>Hazard Potential:<br>Source:                                                                                                         | ing or Swelling Clay Ground Stability Hazards  Low  British Geological Survey, National Geoscience Information Service                                                                                                                                        | A11SE<br>(NW)                                   | 0                                  | 1       | 626678<br>311975 |
|           | Potential for Shrink<br>Hazard Potential:<br>Source:                                                                                                         | ing or Swelling Clay Ground Stability Hazards  No Hazard  British Geological Survey, National Geoscience Information Service                                                                                                                                  | A11SE<br>(E)                                    | 0                                  | 1       | 626682<br>311975 |
|           | Potential for Shrink<br>Hazard Potential:<br>Source:                                                                                                         | ing or Swelling Clay Ground Stability Hazards  Very Low  British Geological Survey, National Geoscience Information Service                                                                                                                                   | A15NE<br>(N)                                    | 215                                | 1       | 626823<br>312973 |
|           | Radon Potential - R Affected Area: Source:                                                                                                                   | adon Affected Areas  The property is in a Lower probability radon area (less than 1% of homes are estimated to be at or above the Action Level).  British Geological Survey, National Geoscience Information Service                                          | A11SE<br>(NW)                                   | 0                                  | 1       | 626678<br>311975 |
|           | Radon Potential - R                                                                                                                                          | adon Protection Measures  No radon protective measures are necessary in the construction of new dwellings or extensions  British Geological Survey, National Geoscience Information Service                                                                   | A11SE<br>(NW)                                   | 0                                  | 1       | 626678<br>311975 |