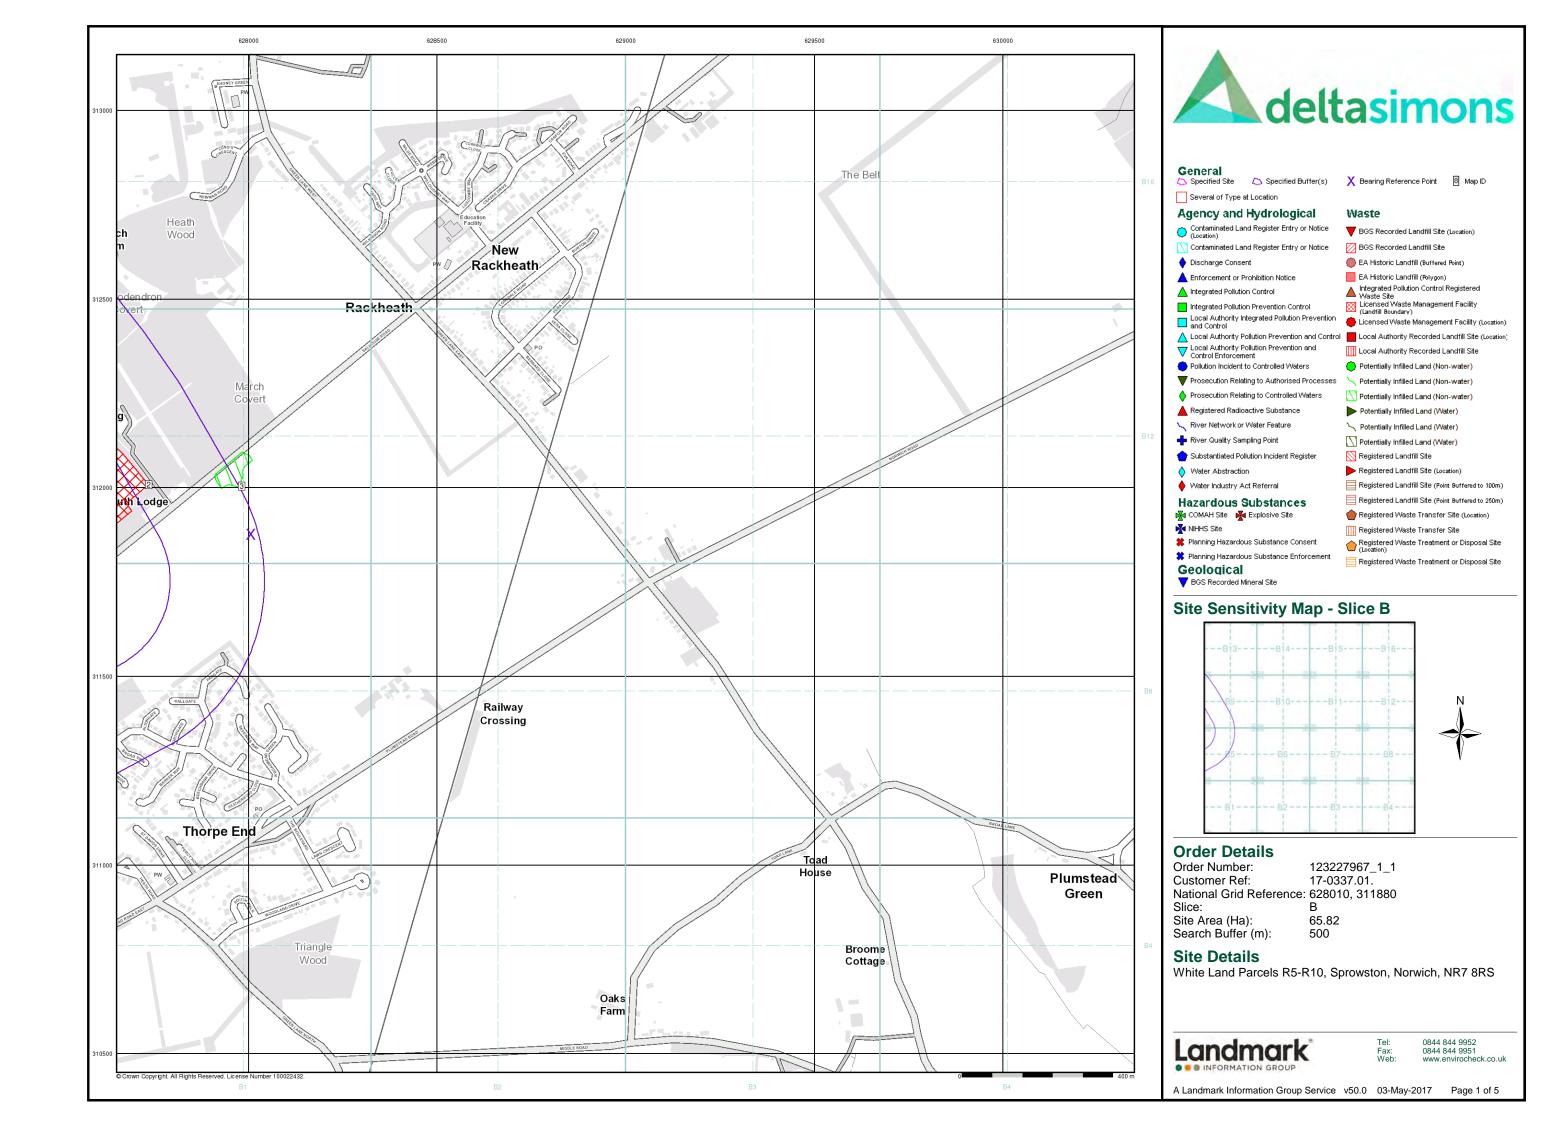

# **Summary**

| Data Type                                                         | Page<br>Number | On Site | 0 to 250m | 251 to 500m<br>(*up to 1000m) |
|-------------------------------------------------------------------|----------------|---------|-----------|-------------------------------|
| Geological                                                        |                |         |           |                               |
| BGS 1:625,000 Solid Geology                                       | pg 7           | Yes     | n/a       | n/a                           |
| BGS Estimated Soil Chemistry                                      | pg 7           | Yes     |           | Yes                           |
| BGS Recorded Mineral Sites                                        | pg 7           |         | 1         | 2                             |
| BGS Urban Soil Chemistry                                          |                |         |           |                               |
| BGS Urban Soil Chemistry Averages                                 |                |         |           |                               |
| CBSCB Compensation District                                       |                |         | n/a       | n/a                           |
| Coal Mining Affected Areas                                        |                |         | n/a       | n/a                           |
| Mining Instability                                                |                |         | n/a       | n/a                           |
| Man-Made Mining Cavities                                          |                |         |           |                               |
| Natural Cavities                                                  |                |         |           |                               |
| Non Coal Mining Areas of Great Britain                            |                |         |           | n/a                           |
| Potential for Collapsible Ground Stability Hazards                | pg 8           | Yes     |           | n/a                           |
| Potential for Compressible Ground Stability Hazards               | pg 8           |         | Yes       | n/a                           |
| Potential for Ground Dissolution Stability Hazards                |                |         |           | n/a                           |
| Potential for Landslide Ground Stability Hazards                  | pg 8           | Yes     |           | n/a                           |
| Potential for Running Sand Ground Stability Hazards               | pg 8           | Yes     | Yes       | n/a                           |
| Potential for Shrinking or Swelling Clay Ground Stability Hazards | pg 8           | Yes     | Yes       | n/a                           |
| Radon Potential - Radon Affected Areas                            |                |         | n/a       | n/a                           |
| Radon Potential - Radon Protection Measures                       |                |         | n/a       | n/a                           |
| Industrial Land Use                                               |                |         |           |                               |
| Contemporary Trade Directory Entries                              | pg 9           |         | 3         | (*7)                          |
| Fuel Station Entries                                              |                |         |           |                               |
| Points of Interest - Commercial Services                          |                |         |           |                               |
| Points of Interest - Education and Health                         |                |         |           |                               |
| Points of Interest - Manufacturing and Production                 |                |         |           |                               |
| Points of Interest - Public Infrastructure                        | pg 9           |         | 2         |                               |
| Points of Interest - Recreational and Environmental               |                |         |           |                               |
| Gas Pipelines                                                     |                |         |           |                               |
| Underground Electrical Cables                                     |                |         |           |                               |

#### **Industrial Land Use**

| Map<br>ID |                                                                                 | Details                                                                                                                                                                 | Quadrant<br>Reference<br>(Compass<br>Direction) | Estimated<br>Distance<br>From Site | Contact | NGR              |
|-----------|---------------------------------------------------------------------------------|-------------------------------------------------------------------------------------------------------------------------------------------------------------------------|-------------------------------------------------|------------------------------------|---------|------------------|
|           | Contemporary Trad                                                               | le Directory Entries                                                                                                                                                    |                                                 |                                    |         |                  |
| 17        | Name:<br>Location:<br>Classification:<br>Status:                                | Flight Case Solutions Woodview, Salhouse Road, Rackheath, Norwich, NR13 6NR Case Manufacturers Inactive Automatically positioned to the address                         | A8NE<br>(E)                                     | 33                                 | -       | 627541<br>311714 |
|           | Contemporary Trad                                                               | le Directory Entries                                                                                                                                                    |                                                 |                                    |         |                  |
| 18        | Name:<br>Location:<br>Classification:<br>Status:                                | John Faircloth Ltd Grange Farm, Salhouse Road, Rackheath, Norwich, NR13 6LA Car Dealers Active Automatically positioned to the address                                  | A7SE<br>(SE)                                    | 114                                | -       | 626935<br>311410 |
|           | Contemporary Trad                                                               | le Directory Entries                                                                                                                                                    |                                                 |                                    |         |                  |
| 19        | Name:<br>Location:<br>Classification:<br><b>Status:</b><br>Positional Accuracy: | The Business Base Eastgate Place, Salhouse Road, Rackheath, Norwich, NR13 6LA Ropes & Hawsers Inactive Automatically positioned in the proximity of the address         | A7SE<br>(S)                                     | 240                                | -       | 626819<br>311354 |
|           | Contemporary Trad<br>Name:<br>Location:                                         | le Directory Entries<br>Hotel & Catering Supplies<br>28, Harrisons Drive, Norwich, NR7 9HU                                                                              | A3NW<br>(S)                                     | 665                                | -       | 626493<br>311080 |
|           | Classification: Status: Positional Accuracy:                                    | Catering Equipment Inactive Automatically positioned to the address                                                                                                     |                                                 |                                    |         |                  |
|           | Contemporary Trad                                                               | le Directory Entries                                                                                                                                                    |                                                 |                                    |         |                  |
|           | Name: Location: Classification: Status: Positional Accuracy:                    | A & S Circuits Ltd 11, Heath Road, Thorpe End, Norwich, NR13 5BQ Printed Circuit Services Active Automatically positioned to the address                                | A4NE<br>(SE)                                    | 732                                | -       | 627633<br>310971 |
|           | Contemporary Trad                                                               |                                                                                                                                                                         |                                                 |                                    |         |                  |
|           | Name:<br>Location:<br>Classification:<br>Status:                                | Johnsons Cleaners Within Tesco Johnson Cleaners, Tesco Stores Ltd, Blue Boar Lane, Norwich, NR7 8AB Dry Cleaners Active Automatically positioned to the address         | A10SW<br>(W)                                    | 886                                | -       | 625657<br>312120 |
|           |                                                                                 | · ·                                                                                                                                                                     |                                                 |                                    |         |                  |
|           | Contemporary Trad Name: Location: Classification: Status: Positional Accuracy:  | Fast Fit Exhausts 200 Salhouse Road, Norwich, Norfolk, NR7 9AH Exhaust & Shock Absorber Centres Active Manually positioned to the address or location                   | A2NE<br>(SW)                                    | 891                                | -       | 626239<br>311055 |
|           | Contemporary Trad                                                               | **                                                                                                                                                                      |                                                 |                                    |         |                  |
|           | Name:<br>Location:<br>Classification:<br>Status:                                | Fastfit Tyres & Exhausts Ltd Salhouse Road, Norwich, NR7 9AH Tyre Dealers Active Automatically positioned to the address                                                | A3NW<br>(S)                                     | 942                                | -       | 626306<br>310871 |
|           | Contemporary Trad                                                               |                                                                                                                                                                         |                                                 |                                    |         |                  |
|           | Name:<br>Location:<br>Classification:<br>Status:                                | Bev Woolner 100, Cere Road, Norwich, Norfolk, NR7 8LH Bookbinding & Equipment Inactive Automatically positioned to the address                                          | A6NW<br>(W)                                     | 955                                | -       | 625797<br>311722 |
|           | Contemporary Trad                                                               | le Directory Entries                                                                                                                                                    |                                                 |                                    |         |                  |
|           | Name:<br>Location:<br>Classification:<br>Status:<br>Positional Accuracy:        | Woodlands Forecourt Services Ltd Salhouse Rd, Norwich, Norfolk, NR7 9AB Petrol Filling Stations Inactive Manually positioned to the road within the address or location | A2NE<br>(SW)                                    | 997                                | -       | 626127<br>311040 |
|           | Points of Interest -                                                            | Public Infrastructure                                                                                                                                                   |                                                 |                                    |         |                  |
| 20        | Name: Location: Category: Class Code: Positional Accuracy:                      | Refuse Tip NR13 Infrastructure and Facilities Refuse Disposal Facilities Positioned to an adjacent address or location                                                  | A12SE<br>(E)                                    | 116                                | 5       | 627475<br>312097 |
|           |                                                                                 | Public Infrastructure                                                                                                                                                   |                                                 |                                    |         |                  |
| 21        | Name:<br>Location:<br>Category:<br>Class Code:                                  | Refuse Tip (Disused) NR13 Infrastructure and Facilities Refuse Disposal Facilities Positioned to an adjacent address or location                                        | A12SE<br>(E)                                    | 132                                | 5       | 627572<br>311965 |