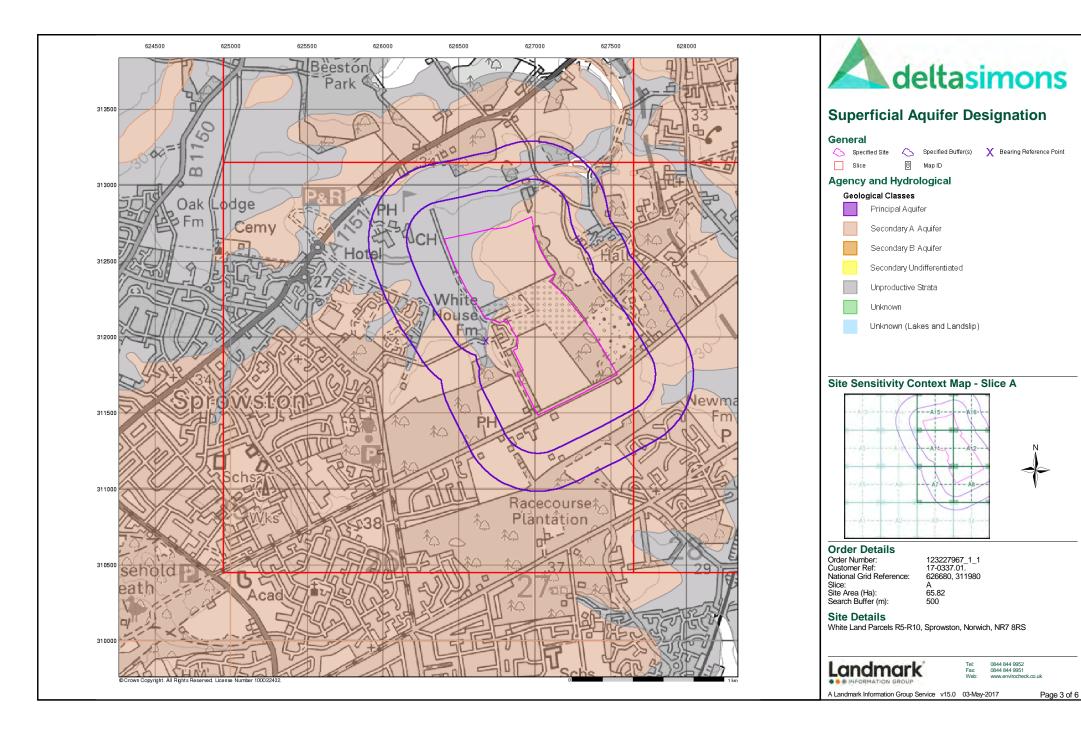

| Map<br>ID |                                         | Details                                                                                                                                                                                               | Quadrant<br>Reference<br>(Compass<br>Direction) | Estimated<br>Distance<br>From Site | Contact | NGR              |
|-----------|-----------------------------------------|-------------------------------------------------------------------------------------------------------------------------------------------------------------------------------------------------------|-------------------------------------------------|------------------------------------|---------|------------------|
|           | Drift Deposits Drift Deposit:           | Low permeability drift deposits occuring at the surface and overlying Major and Minor Aquifers are head, clay-with-flints, brickearth, peat, river terrace deposits and marine and estuarine alluvium |                                                 | 0                                  | 2       | 626624<br>311978 |
|           | Map Sheet:<br>Scale:                    | Sheet 26 East Norfolk<br>1:100,000                                                                                                                                                                    |                                                 |                                    |         |                  |
|           | Bedrock Aquifer De                      | esignations                                                                                                                                                                                           |                                                 |                                    |         |                  |
|           | Aquifer Designation:                    | Principal Aquifer                                                                                                                                                                                     | A11SE<br>(NW)                                   | 0                                  | 1       | 626678<br>311975 |
|           | Superficial Aquifer                     | Designations                                                                                                                                                                                          |                                                 |                                    |         |                  |
|           | Aquifer Designation:                    | Unproductive Strata                                                                                                                                                                                   | A11SE<br>(NW)                                   | 0                                  | 1       | 626678<br>311975 |
|           | Superficial Aquifer                     |                                                                                                                                                                                                       |                                                 |                                    |         |                  |
|           | Aquifer Designation:                    | Secondary Aquifer - A                                                                                                                                                                                 | A11SE<br>(E)                                    | 0                                  | 1       | 626682<br>311975 |
|           | Source Protection 2                     | Zones                                                                                                                                                                                                 |                                                 |                                    |         |                  |
| 9         | Name:<br>Source:<br>Reference:<br>Type: | Various Environment Agency, Head Office Not Supplied Zone III (Total Catchment): The total area needed to support the discharge from the protected groundwater source.                                | A11SE<br>(NW)                                   | 0                                  | 2       | 626678<br>311975 |
|           | Source Protection 2                     | Zones                                                                                                                                                                                                 |                                                 |                                    |         |                  |
| 10        | Name:<br>Source:<br>Reference:<br>Type: | Ag Bore-White Ho Fm Sprowston<br>Environment Agency, Head Office<br>An412<br>Groundwater Source                                                                                                       | A11SE<br>(E)                                    | 89                                 | 2       | 626780<br>311990 |
|           | Extreme Flooding f                      | rom Rivers or Sea without Defences                                                                                                                                                                    |                                                 |                                    |         |                  |
|           | Flooding from Rive<br>None              | rs or Sea without Defences                                                                                                                                                                            |                                                 |                                    |         |                  |
|           | Areas Benefiting fro                    | om Flood Defences                                                                                                                                                                                     |                                                 |                                    |         |                  |
|           | Flood Water Storag                      | ge Areas                                                                                                                                                                                              |                                                 |                                    |         |                  |
|           | Flood Defences None                     |                                                                                                                                                                                                       |                                                 |                                    |         |                  |