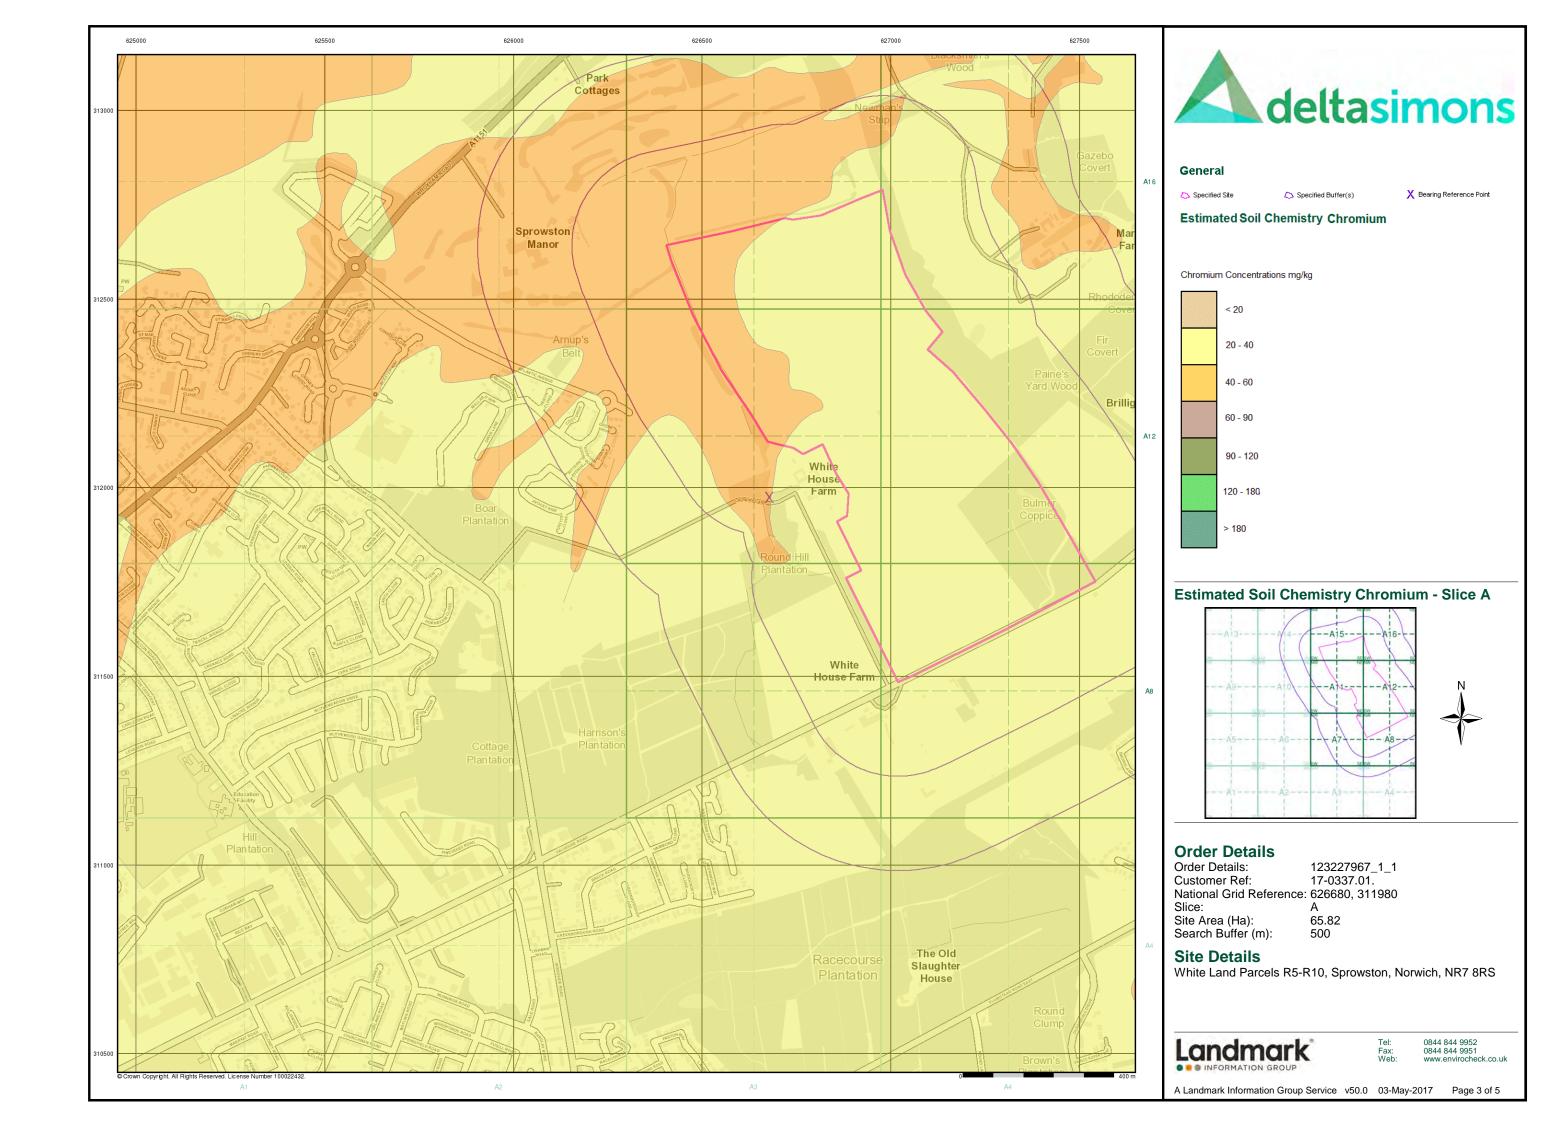

| Map<br>ID |                                                                                                                                                                                               | Details                                                                                                                                                                                                                                                         | Quadrant<br>Reference<br>(Compass<br>Direction) | Estimated<br>Distance<br>From Site | Contact | NGR              |
|-----------|-----------------------------------------------------------------------------------------------------------------------------------------------------------------------------------------------|-----------------------------------------------------------------------------------------------------------------------------------------------------------------------------------------------------------------------------------------------------------------|-------------------------------------------------|------------------------------------|---------|------------------|
|           | BGS 1:625,000 Soli                                                                                                                                                                            | d Geology                                                                                                                                                                                                                                                       |                                                 |                                    |         |                  |
|           | Description:                                                                                                                                                                                  | Neogene To Quaternary Rocks (Undifferentiated)                                                                                                                                                                                                                  | A11SE<br>(NW)                                   | 0                                  | 1       | 626678<br>311975 |
|           | BGS Estimated Soil<br>Source:<br>Soil Sample Type:<br>Arsenic<br>Concentration:<br>Cadmium<br>Concentration:<br>Chromium<br>Concentration:<br>Lead Concentration:<br>Nickel<br>Concentration: | British Geological Survey, National Geoscience Information Service<br>Rural Soil<br><15 mg/kg<br><1.8 mg/kg<br>20 - 40 mg/kg                                                                                                                                    | A11SE<br>(E)                                    | 0                                  | 1       | 626682<br>311975 |
|           | BGS Estimated Soil Source: Soil Sample Type: Arsenic Concentration: Cadmium Concentration: Chromium Concentration: Lead Concentration: Nickel Concentration:                                  | British Geological Survey, National Geoscience Information Service<br>Rural Soil<br><15 mg/kg<br><1.8 mg/kg<br>40 - 60 mg/kg                                                                                                                                    | A11SE<br>(NW)                                   | 0                                  | 1       | 626678<br>311975 |
|           | BGS Estimated Soil<br>Source:<br>Soil Sample Type:<br>Arsenic<br>Concentration:<br>Cadmium<br>Concentration:<br>Chromium<br>Concentration:<br>Lead Concentration:<br>Nickel<br>Concentration: | British Geological Survey, National Geoscience Information Service Rural Soil <15 mg/kg <1.8 mg/kg 40 - 60 mg/kg                                                                                                                                                | A16SE<br>(NE)                                   | 281                                | 1       | 627351<br>312594 |
|           | BGS Estimated Soil Source: Soil Sample Type: Arsenic Concentration: Cadmium Concentration: Chromium Concentration: Lead Concentration: Nickel Concentration:                                  | British Geological Survey, National Geoscience Information Service<br>Rural Soil<br><15 mg/kg<br><1.8 mg/kg<br>40 - 60 mg/kg                                                                                                                                    | (E)                                             | 305                                | 1       | 627840<br>311689 |
| 14        | BGS Recorded Mine Site Name: Location: Source: Reference: Type: Status: Operator: Operator Location: Periodic Type: Geology: Commodity: Positional Accuracy:                                  | Sprowston Grange Pit , Sprowston, Norwich, Norfolk British Geological Survey, National Geoscience Information Service 196987 Opencast Ceased Not Supplied Not Supplied Quaternary Sheringham Cliffs Formation Sand and Gravel Located by supplier to within 10m | A7SE<br>(SE)                                    | 84                                 | 1       | 626938<br>311461 |
| 15        | BGS Recorded Mine Site Name: Location: Source: Reference: Type: Status: Operator: Operator Location: Periodic Type: Geology: Commodity: Positional Accuracy:                                  | Sprowston Grange Pit , Sprowston, Norwich, Norfolk British Geological Survey, National Geoscience Information Service 19693 Opencast Ceased Not Supplied Not Supplied Quaternary Sheringham Cliffs Formation Sand and Gravel Located by supplier to within 10m  | A7SE<br>(S)                                     | 340                                | 1       | 626664<br>311436 |