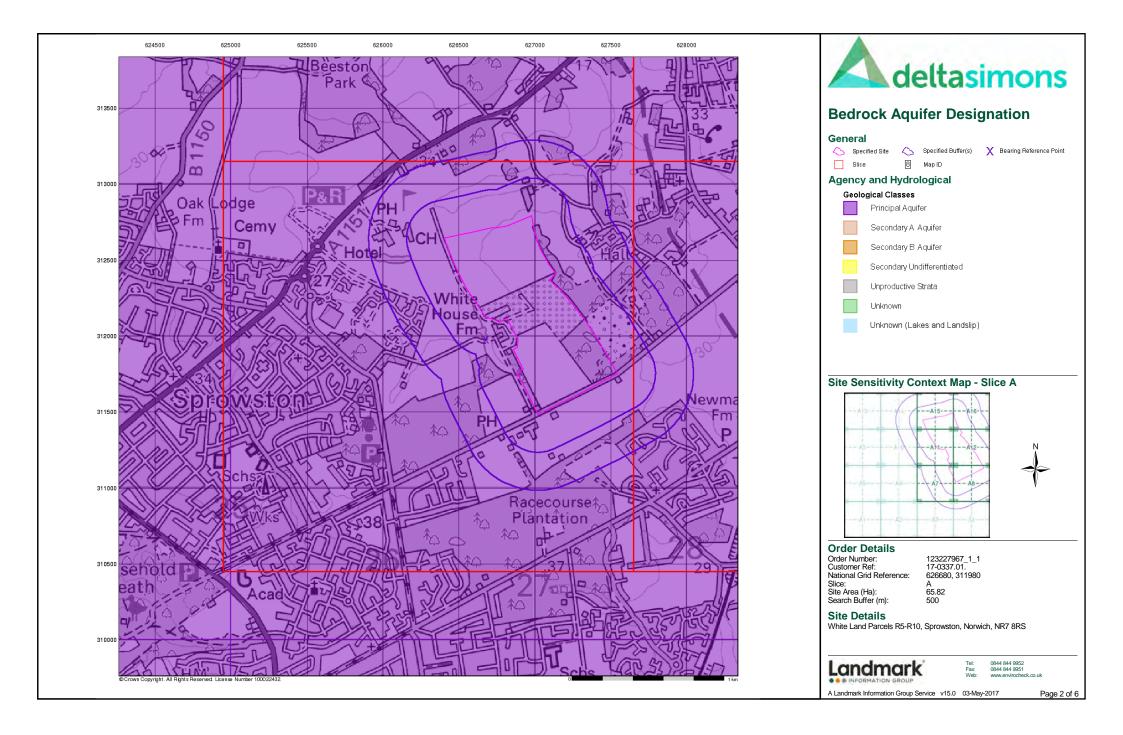

| Map<br>ID |                                         | Details                                                                                                                                                                                               | Quadrant<br>Reference<br>(Compass<br>Direction) | Estimated<br>Distance<br>From Site | Contact | NGR              |
|-----------|-----------------------------------------|-------------------------------------------------------------------------------------------------------------------------------------------------------------------------------------------------------|-------------------------------------------------|------------------------------------|---------|------------------|
|           | Drift Deposits Drift Deposit:           | Low permeability drift deposits occuring at the surface and overlying Major and Minor Aquifers are head, clay-with-flints, brickearth, peat, river terrace deposits and marine and estuarine alluvium |                                                 | 0                                  | 2       | 626624<br>311978 |
|           | Map Sheet:<br>Scale:                    | Sheet 26 East Norfolk<br>1:100,000                                                                                                                                                                    |                                                 |                                    |         |                  |
|           | Bedrock Aquifer De                      | esignations                                                                                                                                                                                           |                                                 |                                    |         |                  |
|           | Aquifer Designation:                    | Principal Aquifer                                                                                                                                                                                     | A11SE<br>(NW)                                   | 0                                  | 1       | 626678<br>311975 |
|           | Superficial Aquifer                     | Designations                                                                                                                                                                                          |                                                 |                                    |         |                  |
|           | Aquifer Designation:                    | Unproductive Strata                                                                                                                                                                                   | A11SE<br>(NW)                                   | 0                                  | 1       | 626678<br>311975 |
|           | Superficial Aquifer                     |                                                                                                                                                                                                       |                                                 |                                    |         |                  |
|           | Aquifer Designation:                    | Secondary Aquifer - A                                                                                                                                                                                 | A11SE<br>(E)                                    | 0                                  | 1       | 626682<br>311975 |
|           | Source Protection 2                     | Zones                                                                                                                                                                                                 |                                                 |                                    |         |                  |
| 9         | Name:<br>Source:<br>Reference:<br>Type: | Various Environment Agency, Head Office Not Supplied Zone III (Total Catchment): The total area needed to support the discharge from the protected groundwater source.                                | A11SE<br>(NW)                                   | 0                                  | 2       | 626678<br>311975 |
|           | Source Protection 2                     | Zones                                                                                                                                                                                                 |                                                 |                                    |         |                  |
| 10        | Name:<br>Source:<br>Reference:<br>Type: | Ag Bore-White Ho Fm Sprowston<br>Environment Agency, Head Office<br>An412<br>Groundwater Source                                                                                                       | A11SE<br>(E)                                    | 89                                 | 2       | 626780<br>311990 |
|           | Extreme Flooding f                      | rom Rivers or Sea without Defences                                                                                                                                                                    |                                                 |                                    |         |                  |
|           | Flooding from Rive<br>None              | rs or Sea without Defences                                                                                                                                                                            |                                                 |                                    |         |                  |
|           | Areas Benefiting fro                    | om Flood Defences                                                                                                                                                                                     |                                                 |                                    |         |                  |
|           | Flood Water Storag                      | ge Areas                                                                                                                                                                                              |                                                 |                                    |         |                  |
|           | Flood Defences None                     |                                                                                                                                                                                                       |                                                 |                                    |         |                  |