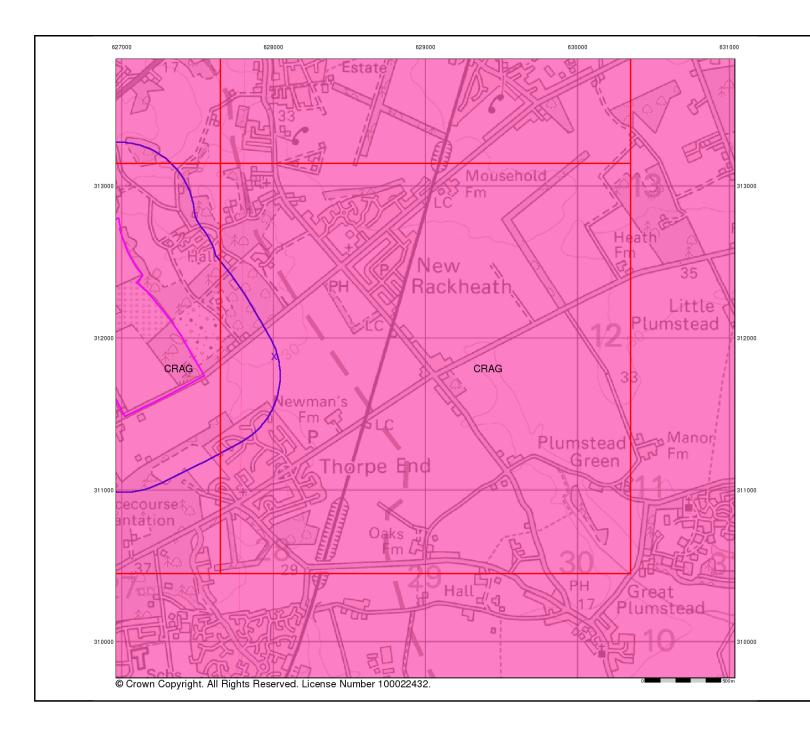

ock. This dataset contains Superficial deposits that are of natural origin and 'in place'. Other superficial strata may be held in the Mass Movement dataset where they have been moved, or in the Artificial Ground dataset where they are of man-made origin.

Most of these Superficial deposits are unconsolidated sediments such as gravel, sand, silt and clay, and onshore they form relatively thin, often discontinuous patches or larger spreads.

### Superficial Geology Map - Slice B





### **Order Details:**

Order Number: Customer Reference: 123227967\_1\_1 17-0337.01. 628010, 311880 National Grid Reference: 65.82

Site Area (Ha): Search Buffer (m): 500

#### Site Details:

White Land Parcels R5-R10, Sprowston, Norwich, NR7 8RS



0844 844 9952 0844 844 9951

v15.0 03-May-2017

Page 3 of 5





#### **Bedrock and Faults**

Bedrock geology is a term used for the main mass of rocks forming the Earth and are present everywhere, whether exposed at the surface in outcrops or concealed beneath superficial deposits or water.

The bedrock has formed over vast lengths of geological time ranging from ancient and highly altered rocks of the Proterozoic, some 2500 million years ago, or lader, up to the relatively young Pliocene, 1.8 million years ago.

The bedrock geology includes many lithologies, often classified into three types based on origin: igneous, metamorphic and sedimentary.

The BGS Faults and Rock Segments dataset includes geological faults (e.g. normal, thrust), and thin beds mapped as lines (e.g. coal seam, gypsum bed). Some of these are linked to other particular 1:50,000