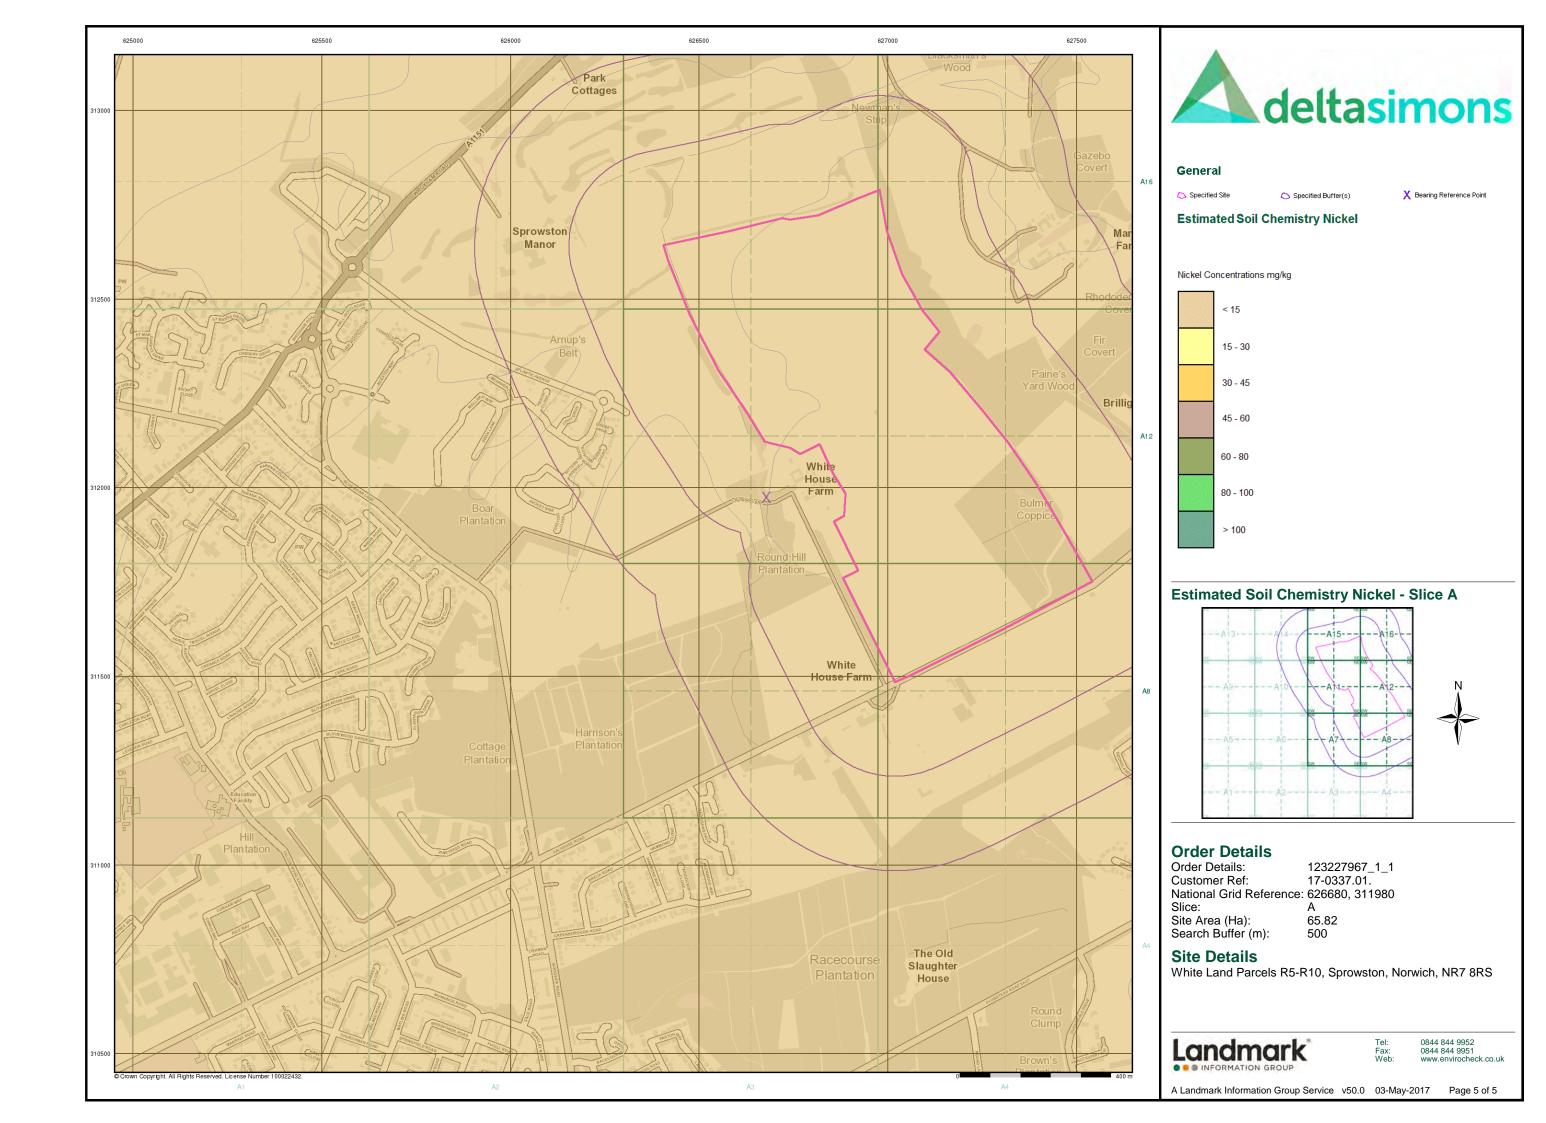

| Map<br>ID |                                                                                                                                                                                               | Details                                                                                                                                                                                                                                                         | Quadrant<br>Reference<br>(Compass<br>Direction) | Estimated<br>Distance<br>From Site | Contact | NGR              |
|-----------|-----------------------------------------------------------------------------------------------------------------------------------------------------------------------------------------------|-----------------------------------------------------------------------------------------------------------------------------------------------------------------------------------------------------------------------------------------------------------------|-------------------------------------------------|------------------------------------|---------|------------------|
|           | BGS 1:625,000 Soli                                                                                                                                                                            | d Geology                                                                                                                                                                                                                                                       |                                                 |                                    |         |                  |
|           | Description:                                                                                                                                                                                  | Neogene To Quaternary Rocks (Undifferentiated)                                                                                                                                                                                                                  | A11SE<br>(NW)                                   | 0                                  | 1       | 626678<br>311975 |
|           | BGS Estimated Soil<br>Source:<br>Soil Sample Type:<br>Arsenic<br>Concentration:<br>Cadmium<br>Concentration:<br>Chromium<br>Concentration:<br>Lead Concentration:<br>Nickel<br>Concentration: | British Geological Survey, National Geoscience Information Service<br>Rural Soil<br><15 mg/kg<br><1.8 mg/kg<br>20 - 40 mg/kg                                                                                                                                    | A11SE<br>(E)                                    | 0                                  | 1       | 626682<br>311975 |
|           | BGS Estimated Soil Source: Soil Sample Type: Arsenic Concentration: Cadmium Concentration: Chromium Concentration: Lead Concentration: Nickel Concentration:                                  | British Geological Survey, National Geoscience Information Service<br>Rural Soil<br><15 mg/kg<br><1.8 mg/kg<br>40 - 60 mg/kg                                                                                                                                    | A11SE<br>(NW)                                   | 0                                  | 1       | 626678<br>311975 |
|           | BGS Estimated Soil<br>Source:<br>Soil Sample Type:<br>Arsenic<br>Concentration:<br>Cadmium<br>Concentration:<br>Chromium<br>Concentration:<br>Lead Concentration:<br>Nickel<br>Concentration: | British Geological Survey, National Geoscience Information Service Rural Soil <15 mg/kg <1.8 mg/kg 40 - 60 mg/kg                                                                                                                                                | A16SE<br>(NE)                                   | 281                                | 1       | 627351<br>312594 |
|           | BGS Estimated Soil Source: Soil Sample Type: Arsenic Concentration: Cadmium Concentration: Chromium Concentration: Lead Concentration: Nickel Concentration:                                  | British Geological Survey, National Geoscience Information Service<br>Rural Soil<br><15 mg/kg<br><1.8 mg/kg<br>40 - 60 mg/kg                                                                                                                                    | (E)                                             | 305                                | 1       | 627840<br>311689 |
| 14        | BGS Recorded Mine Site Name: Location: Source: Reference: Type: Status: Operator: Operator Location: Periodic Type: Geology: Commodity: Positional Accuracy:                                  | Sprowston Grange Pit , Sprowston, Norwich, Norfolk British Geological Survey, National Geoscience Information Service 196987 Opencast Ceased Not Supplied Not Supplied Quaternary Sheringham Cliffs Formation Sand and Gravel Located by supplier to within 10m | A7SE<br>(SE)                                    | 84                                 | 1       | 626938<br>311461 |
| 15        | BGS Recorded Mine Site Name: Location: Source: Reference: Type: Status: Operator: Operator Location: Periodic Type: Geology: Commodity: Positional Accuracy:                                  | Sprowston Grange Pit , Sprowston, Norwich, Norfolk British Geological Survey, National Geoscience Information Service 19693 Opencast Ceased Not Supplied Not Supplied Quaternary Sheringham Cliffs Formation Sand and Gravel Located by supplier to within 10m  | A7SE<br>(S)                                     | 340                                | 1       | 626664<br>311436 |