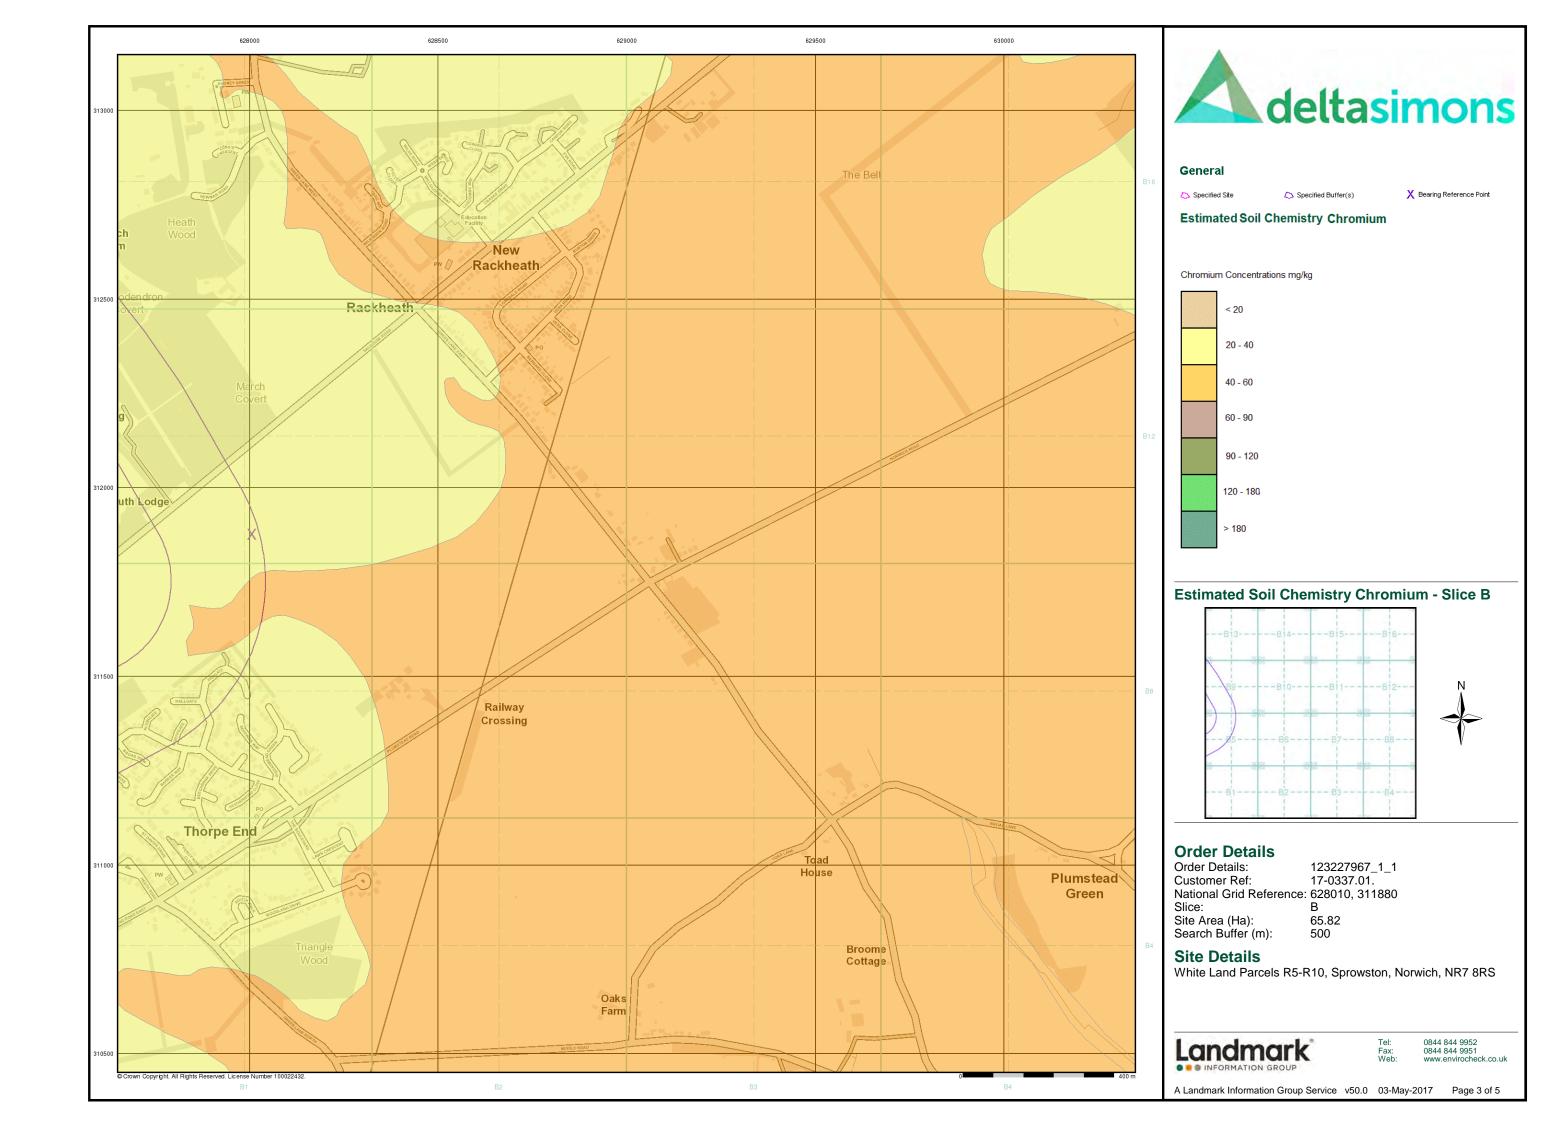

| Map<br>ID |                                                                                                                                                                                               | Details                                                                                                                                                                                                                                                         | Quadrant<br>Reference<br>(Compass<br>Direction) | Estimated<br>Distance<br>From Site | Contact | NGR              |
|-----------|-----------------------------------------------------------------------------------------------------------------------------------------------------------------------------------------------|-----------------------------------------------------------------------------------------------------------------------------------------------------------------------------------------------------------------------------------------------------------------|-------------------------------------------------|------------------------------------|---------|------------------|
|           | BGS 1:625,000 Soli                                                                                                                                                                            | d Geology                                                                                                                                                                                                                                                       |                                                 |                                    |         |                  |
|           | Description:                                                                                                                                                                                  | Neogene To Quaternary Rocks (Undifferentiated)                                                                                                                                                                                                                  | A11SE<br>(NW)                                   | 0                                  | 1       | 626678<br>311975 |
|           | BGS Estimated Soil<br>Source:<br>Soil Sample Type:<br>Arsenic<br>Concentration:<br>Cadmium<br>Concentration:<br>Chromium<br>Concentration:<br>Lead Concentration:<br>Nickel<br>Concentration: | British Geological Survey, National Geoscience Information Service<br>Rural Soil<br><15 mg/kg<br><1.8 mg/kg<br>20 - 40 mg/kg                                                                                                                                    | A11SE<br>(E)                                    | 0                                  | 1       | 626682<br>311975 |
|           | BGS Estimated Soil Source: Soil Sample Type: Arsenic Concentration: Cadmium Concentration: Chromium Concentration: Lead Concentration: Nickel Concentration:                                  | British Geological Survey, National Geoscience Information Service<br>Rural Soil<br><15 mg/kg<br><1.8 mg/kg<br>40 - 60 mg/kg                                                                                                                                    | A11SE<br>(NW)                                   | 0                                  | 1       | 626678<br>311975 |
|           | BGS Estimated Soil<br>Source:<br>Soil Sample Type:<br>Arsenic<br>Concentration:<br>Cadmium<br>Concentration:<br>Chromium<br>Concentration:<br>Lead Concentration:<br>Nickel<br>Concentration: | British Geological Survey, National Geoscience Information Service Rural Soil <15 mg/kg <1.8 mg/kg 40 - 60 mg/kg                                                                                                                                                | A16SE<br>(NE)                                   | 281                                | 1       | 627351<br>312594 |
|           | BGS Estimated Soil Source: Soil Sample Type: Arsenic Concentration: Cadmium Concentration: Chromium Concentration: Lead Concentration: Nickel Concentration:                                  | British Geological Survey, National Geoscience Information Service<br>Rural Soil<br><15 mg/kg<br><1.8 mg/kg<br>40 - 60 mg/kg                                                                                                                                    | (E)                                             | 305                                | 1       | 627840<br>311689 |
| 14        | BGS Recorded Mine Site Name: Location: Source: Reference: Type: Status: Operator: Operator Location: Periodic Type: Geology: Commodity: Positional Accuracy:                                  | Sprowston Grange Pit , Sprowston, Norwich, Norfolk British Geological Survey, National Geoscience Information Service 196987 Opencast Ceased Not Supplied Not Supplied Quaternary Sheringham Cliffs Formation Sand and Gravel Located by supplier to within 10m | A7SE<br>(SE)                                    | 84                                 | 1       | 626938<br>311461 |
| 15        | BGS Recorded Mine Site Name: Location: Source: Reference: Type: Status: Operator: Operator Location: Periodic Type: Geology: Commodity: Positional Accuracy:                                  | Sprowston Grange Pit , Sprowston, Norwich, Norfolk British Geological Survey, National Geoscience Information Service 19693 Opencast Ceased Not Supplied Not Supplied Quaternary Sheringham Cliffs Formation Sand and Gravel Located by supplier to within 10m  | A7SE<br>(S)                                     | 340                                | 1       | 626664<br>311436 |