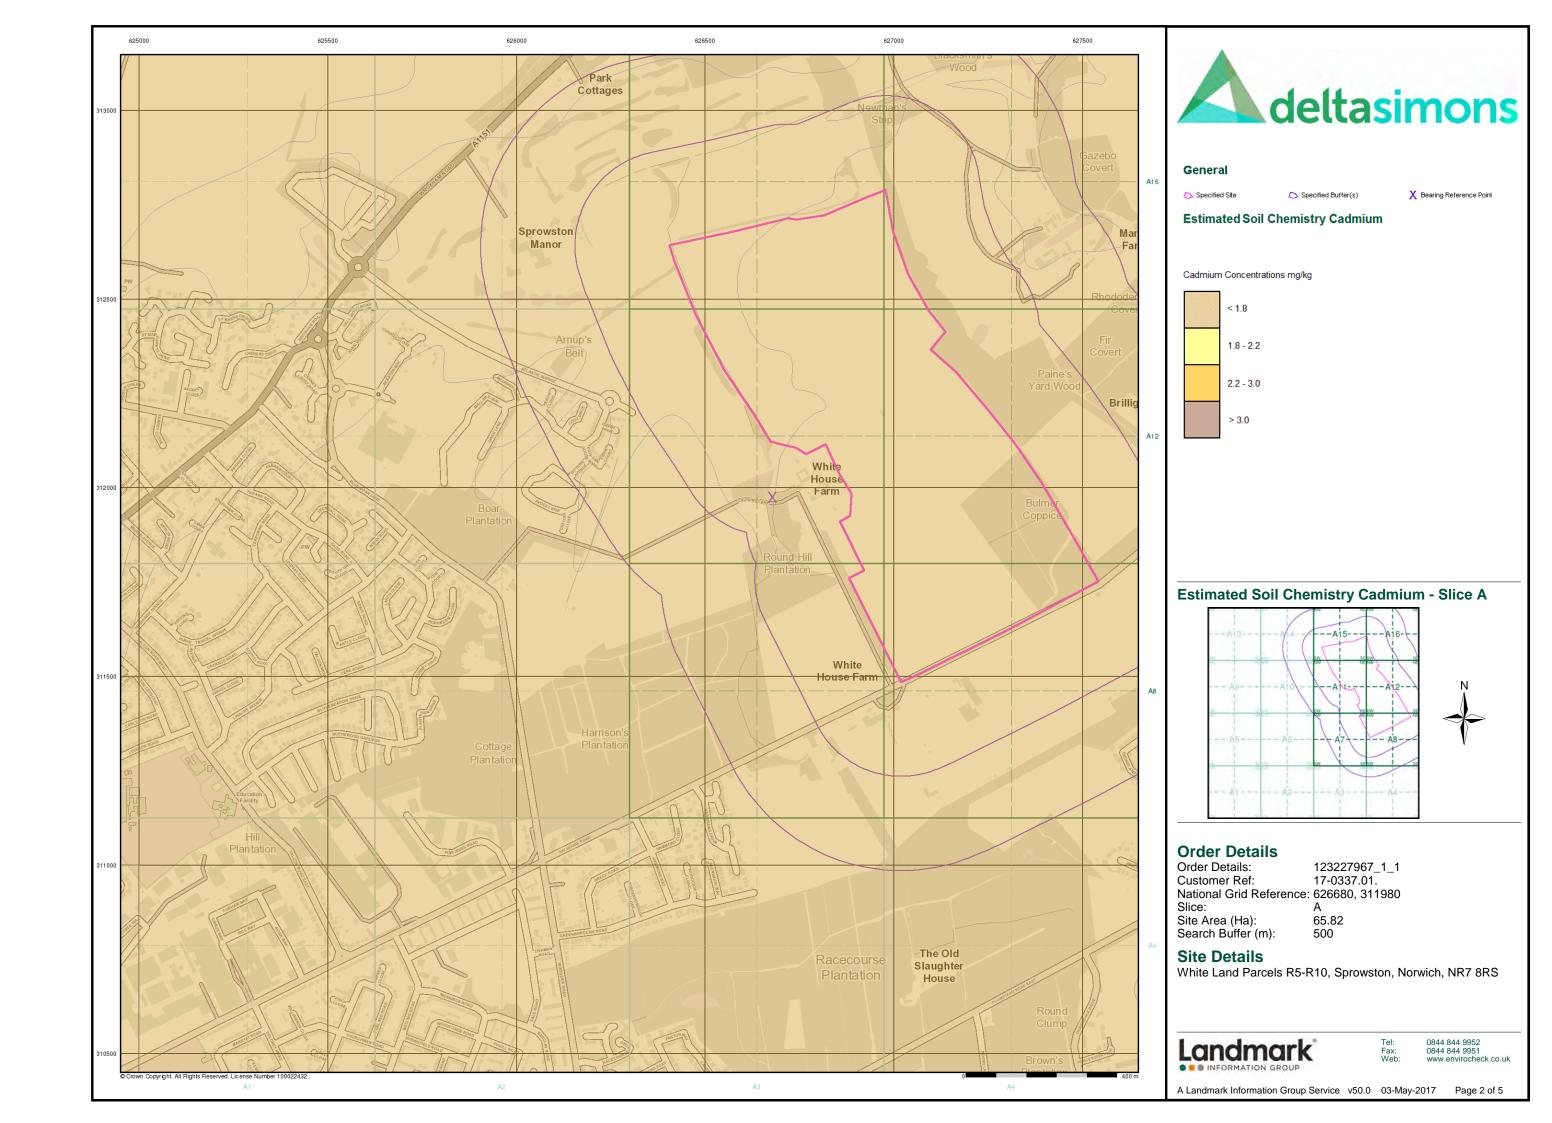

| Map<br>ID |                                                                                                                                                                                               | Details                                                                                                                                                                                                                                                         | Quadrant<br>Reference<br>(Compass<br>Direction) | Estimated<br>Distance<br>From Site | Contact | NGR              |
|-----------|-----------------------------------------------------------------------------------------------------------------------------------------------------------------------------------------------|-----------------------------------------------------------------------------------------------------------------------------------------------------------------------------------------------------------------------------------------------------------------|-------------------------------------------------|------------------------------------|---------|------------------|
|           | BGS 1:625,000 Soli                                                                                                                                                                            | d Geology                                                                                                                                                                                                                                                       |                                                 |                                    |         |                  |
|           | Description:                                                                                                                                                                                  | Neogene To Quaternary Rocks (Undifferentiated)                                                                                                                                                                                                                  | A11SE<br>(NW)                                   | 0                                  | 1       | 626678<br>311975 |
|           | BGS Estimated Soil<br>Source:<br>Soil Sample Type:<br>Arsenic<br>Concentration:<br>Cadmium<br>Concentration:<br>Chromium<br>Concentration:<br>Lead Concentration:<br>Nickel<br>Concentration: | British Geological Survey, National Geoscience Information Service<br>Rural Soil<br><15 mg/kg<br><1.8 mg/kg<br>20 - 40 mg/kg                                                                                                                                    | A11SE<br>(E)                                    | 0                                  | 1       | 626682<br>311975 |
|           | BGS Estimated Soil Source: Soil Sample Type: Arsenic Concentration: Cadmium Concentration: Chromium Concentration: Lead Concentration: Nickel Concentration:                                  | British Geological Survey, National Geoscience Information Service<br>Rural Soil<br><15 mg/kg<br><1.8 mg/kg<br>40 - 60 mg/kg                                                                                                                                    | A11SE<br>(NW)                                   | 0                                  | 1       | 626678<br>311975 |
|           | BGS Estimated Soil<br>Source:<br>Soil Sample Type:<br>Arsenic<br>Concentration:<br>Cadmium<br>Concentration:<br>Chromium<br>Concentration:<br>Lead Concentration:<br>Nickel<br>Concentration: | British Geological Survey, National Geoscience Information Service Rural Soil <15 mg/kg <1.8 mg/kg 40 - 60 mg/kg                                                                                                                                                | A16SE<br>(NE)                                   | 281                                | 1       | 627351<br>312594 |
|           | BGS Estimated Soil Source: Soil Sample Type: Arsenic Concentration: Cadmium Concentration: Chromium Concentration: Lead Concentration: Nickel Concentration:                                  | British Geological Survey, National Geoscience Information Service<br>Rural Soil<br><15 mg/kg<br><1.8 mg/kg<br>40 - 60 mg/kg                                                                                                                                    | (E)                                             | 305                                | 1       | 627840<br>311689 |
| 14        | BGS Recorded Mine Site Name: Location: Source: Reference: Type: Status: Operator: Operator Location: Periodic Type: Geology: Commodity: Positional Accuracy:                                  | Sprowston Grange Pit , Sprowston, Norwich, Norfolk British Geological Survey, National Geoscience Information Service 196987 Opencast Ceased Not Supplied Not Supplied Quaternary Sheringham Cliffs Formation Sand and Gravel Located by supplier to within 10m | A7SE<br>(SE)                                    | 84                                 | 1       | 626938<br>311461 |
| 15        | BGS Recorded Mine Site Name: Location: Source: Reference: Type: Status: Operator: Operator Location: Periodic Type: Geology: Commodity: Positional Accuracy:                                  | Sprowston Grange Pit , Sprowston, Norwich, Norfolk British Geological Survey, National Geoscience Information Service 19693 Opencast Ceased Not Supplied Not Supplied Quaternary Sheringham Cliffs Formation Sand and Gravel Located by supplier to within 10m  | A7SE<br>(S)                                     | 340                                | 1       | 626664<br>311436 |