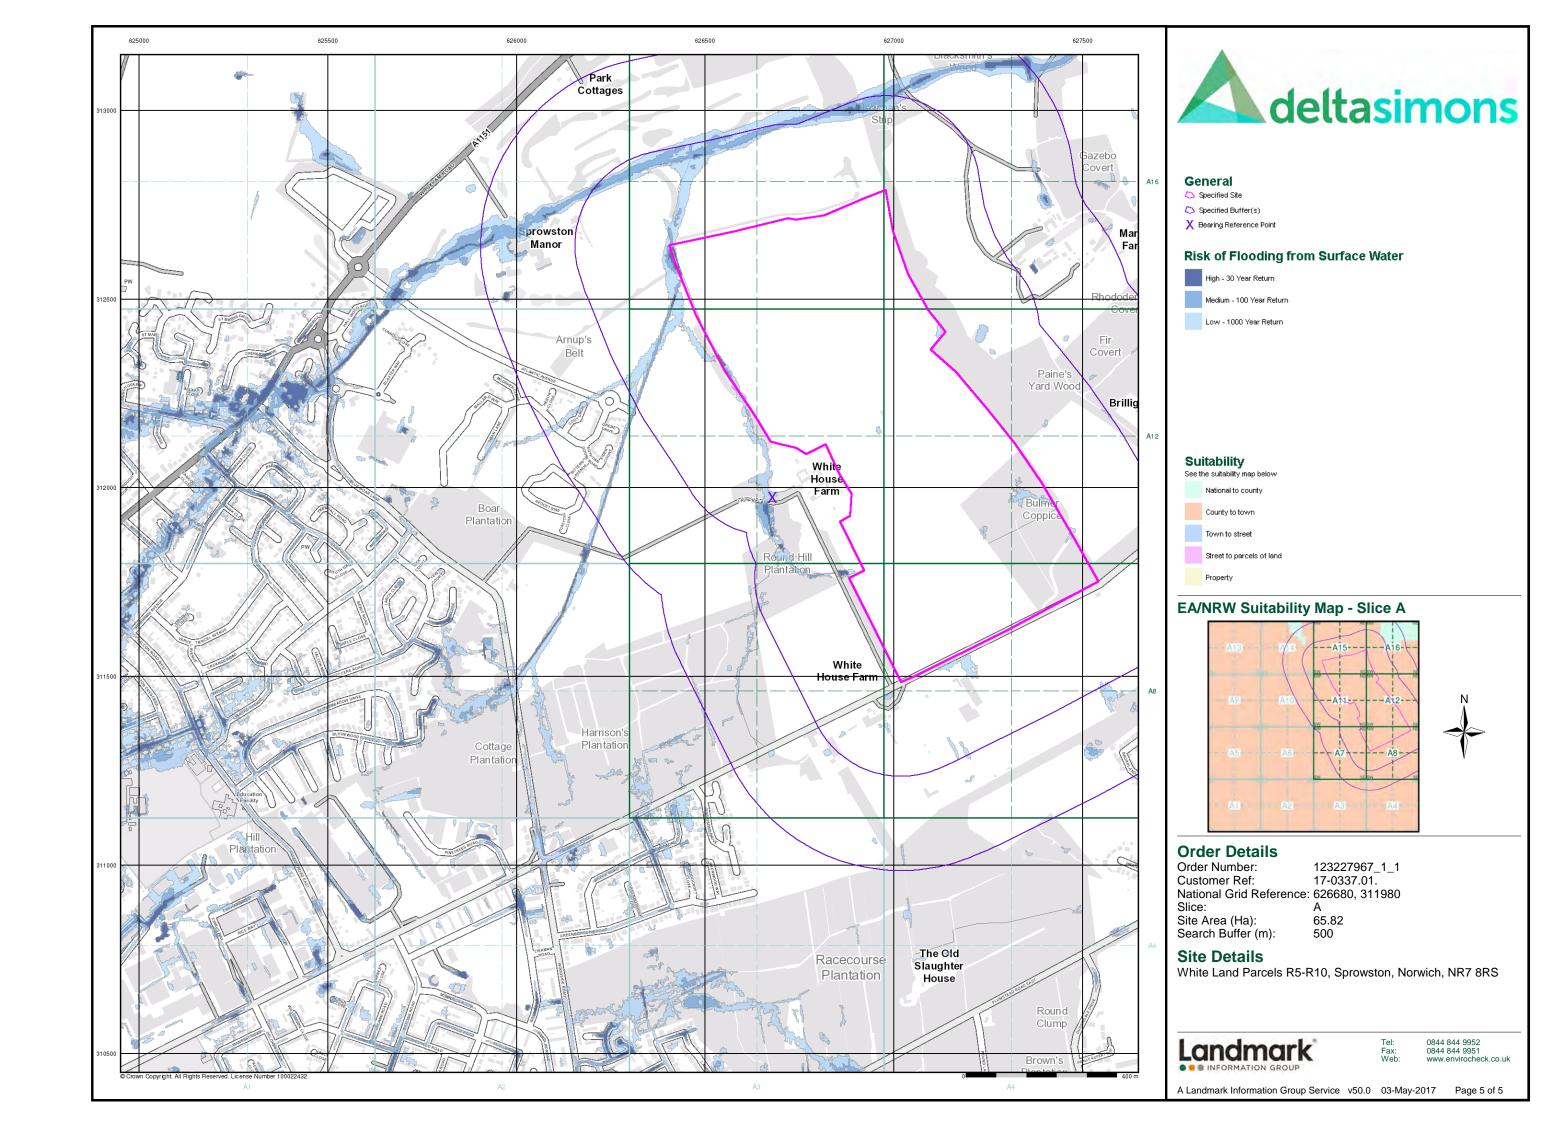

| Map<br>ID |                                                                                                                                                                                                        | Details                                                                                                                                                                                                                                                                                                       | Quadrant<br>Reference<br>(Compass<br>Direction) | Estimated<br>Distance<br>From Site | Contact | NGR              |
|-----------|--------------------------------------------------------------------------------------------------------------------------------------------------------------------------------------------------------|---------------------------------------------------------------------------------------------------------------------------------------------------------------------------------------------------------------------------------------------------------------------------------------------------------------|-------------------------------------------------|------------------------------------|---------|------------------|
|           | BGS Groundwater                                                                                                                                                                                        | Flooding Susceptibility                                                                                                                                                                                                                                                                                       |                                                 |                                    |         |                  |
|           | Flooding Type:                                                                                                                                                                                         | Limited Potential for Groundwater Flooding to Occur                                                                                                                                                                                                                                                           | A11SE<br>(NW)                                   | 0                                  | 1       | 626678<br>311975 |
|           | BGS Groundwater                                                                                                                                                                                        | Flooding Susceptibility                                                                                                                                                                                                                                                                                       |                                                 |                                    |         |                  |
|           | Flooding Type:                                                                                                                                                                                         | Limited Potential for Groundwater Flooding to Occur                                                                                                                                                                                                                                                           | A16NW<br>(NE)                                   | 382                                | 1       | 627200<br>313100 |
|           | Discharge Consent                                                                                                                                                                                      |                                                                                                                                                                                                                                                                                                               |                                                 |                                    |         |                  |
| 1         | Operator: Property Type: Location: Authority: Catchment Area: Reference: Permit Version: Effective Date: Issued Date: Revocation Date: Discharge Type: Discharge Environment: Receiving Water: Status: | Mr John Baker Not Supplied Four Acres Salhouse Road, Sprowston, Norwich, Norfolk Environment Agency, Anglian Region Not Supplied Prelf03756 1 7th November 1990 7th November 1990 1st October 1996 Unknown Not Supplied Not Supplied Post National Rivers Authority Legislation where issue date > 31/08/1989 | A8NW<br>(SE)                                    | 26                                 | 2       | 627070<br>311480 |
|           | ,                                                                                                                                                                                                      | Located by supplier to within 10m                                                                                                                                                                                                                                                                             |                                                 |                                    |         |                  |
|           | Nearest Surface Wa                                                                                                                                                                                     | ater Feature                                                                                                                                                                                                                                                                                                  | A12SE<br>(E)                                    | 0                                  | -       | 627327<br>311890 |
|           | Pollution Incidents                                                                                                                                                                                    | to Controlled Waters                                                                                                                                                                                                                                                                                          | \_/                                             |                                    |         |                  |
| 2         | Property Type: Location: Authority: Pollutant: Note: Incident Date: Incident Reference: Catchment Area: Receiving Water: Cause of Incident: Incident Severity: Positional Accuracy:                    | Not Given Norwich District Environment Agency, Anglian Region Unknown River Bure - Dobbs Beck 5th April 1993 1865 Not Given Freshwater Stream/River Unknown Category 3 - Minor Incident Located by supplier to within 100m                                                                                    | A16SE<br>(NE)                                   | 278                                | 2       | 627400<br>312500 |
|           | Pollution Incidents                                                                                                                                                                                    | to Controlled Waters                                                                                                                                                                                                                                                                                          |                                                 |                                    |         |                  |
| 3         | Property Type: Location: Authority: Pollutant: Note: Incident Date: Incident Reference: Catchment Area: Receiving Water: Cause of Incident: Incident Severity: Positional Accuracy:                    | Domestic/Residential Norwich District, RACKHEATH PARK Environment Agency, Anglian Region Miscellaneous - Inert Suspended Solids Sprowston Watercourse 19th January 1999 4544 Not Given Freshwater Stream/River Land Runoff Category 3 - Minor Incident Located by supplier to within 100m                     | A16NW<br>(N)                                    | 312                                | 2       | 627000<br>313100 |
|           |                                                                                                                                                                                                        | to Controlled Waters                                                                                                                                                                                                                                                                                          |                                                 |                                    |         |                  |
| 4         | Property Type: Location: Authority: Pollutant: Note: Incident Date: Incident Reference: Catchment Area: Receiving Water: Cause of Incident: Incident Severity: Positional Accuracy:                    | Not Given Norwich District Environment Agency, Anglian Region Unknown River Bure Catchment 23rd June 1992 1589 Not Given Freshwater Stream/River Unknown Category 3 - Minor Incident Located by supplier to within 100m                                                                                       | A16NW<br>(NE)                                   | 382                                | 2       | 627200<br>313100 |