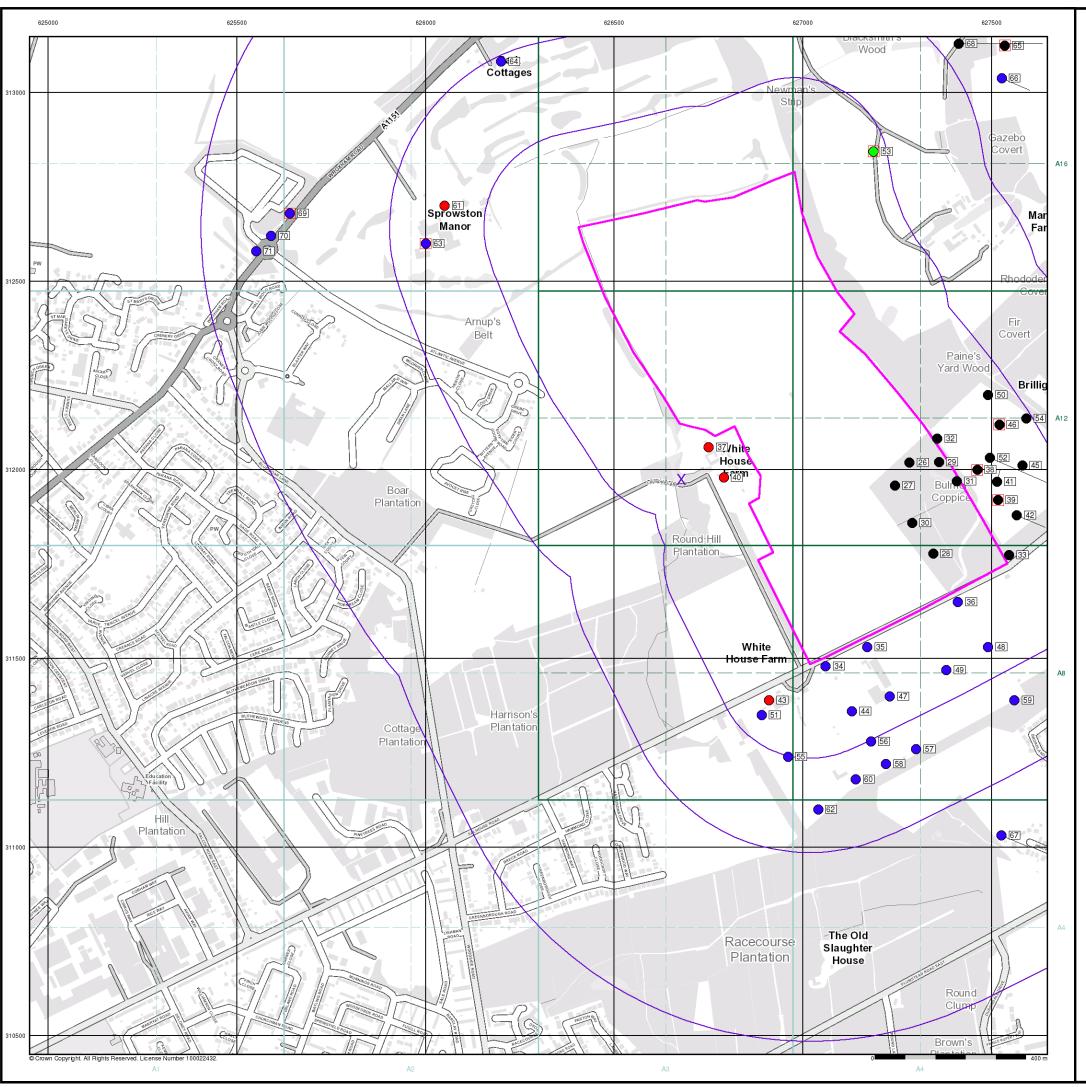

#### **Industrial Land Use Map**

Specified Site Specified Buffer(s) X Bearing Reference Point

- \*\* Contemporary Trade Directory Entry
- ★ Fuel Station Entry
- points of Interest Commercial Services
- roints of Interest Education and Health
- roints of Interest Public Infrastructure
- 🛊 Points of Interest Recreational and Environmental
- Underground Electrical Cables

#### **Industrial Land Use Map - Slice A**



#### **Order Details**

Order Number: 123227967\_1\_1 Customer Ref: 17-0337.01. National Grid Reference: 626680, 311980

Α Site Area (Ha): Search Buffer (m): 65.82 500

#### **Site Details**

White Land Parcels R5-R10, Sprowston, Norwich, NR7 8RS



0844 844 9952 0844 844 9951 www.envirocheck.co.uk

A Landmark Information Group Service v50.0 03-May-2017 Page 2 of 5







#### General

Necified Site

Specified Buffer(s)

X Bearing Reference Point

8 Map ID

Several of Type at Location

#### Agency and Hydrological (Boreholes)

BGS Borehole Depth 0 - 10m

BGS Borehole Depth 10 - 30m

BGS Borehole Depth 30m +

Confidential

Other

For Borehole information please refer to the Borehole .csv file which accompanied this slice.

A copy of the BGS Borehole Ordering Form is available to download from the Support section of www.envirocheck.co.uk.

#### **Borehole Map - Slice A**



#### **Order Details**

Order Number: 123227967\_1\_1 Customer Ref: 17-0337.01. National Grid Reference: 626680, 311980

Slice:

Site Area (Ha): 65.82 Search Buffer (m): 500

#### **Site Details**

White Land Parcels R5-R10, Sprowston, Norwich, NR7 8RS



Tel: 0844 844 9952 Fax: 0844 8