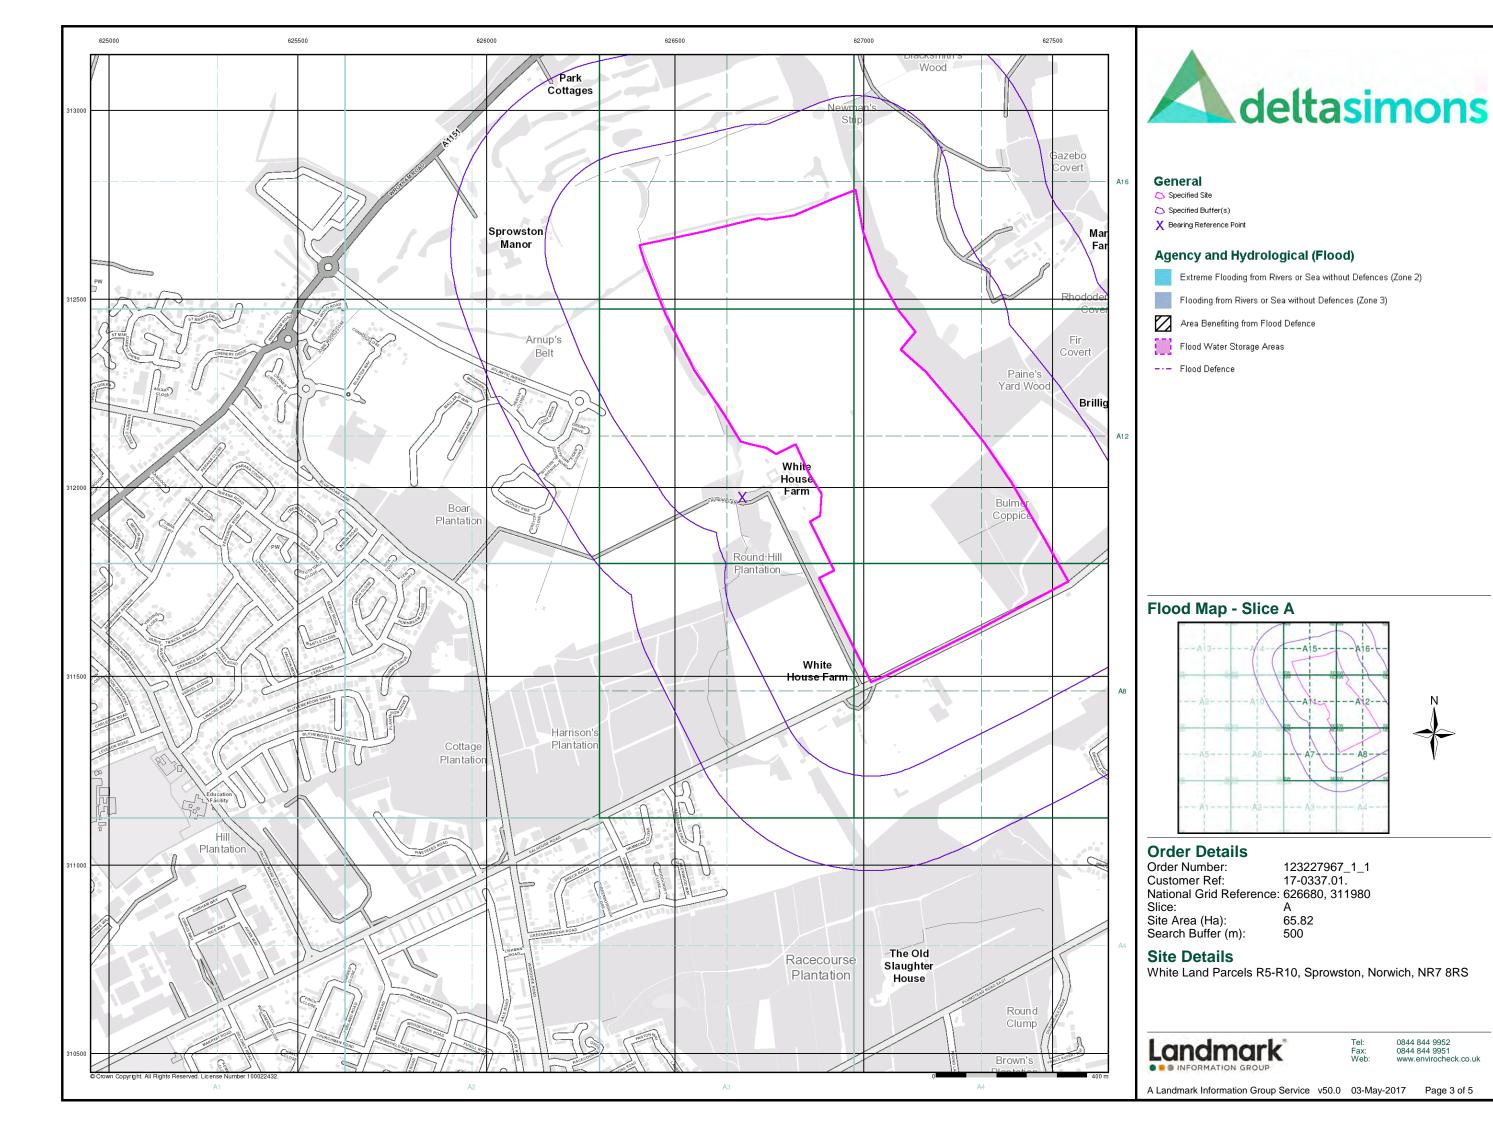

| Map<br>ID |                                                                                                                                                                                               | Details                                                                                                                                                                                                                                                         | Quadrant<br>Reference<br>(Compass<br>Direction) | Estimated<br>Distance<br>From Site | Contact | NGR              |
|-----------|-----------------------------------------------------------------------------------------------------------------------------------------------------------------------------------------------|-----------------------------------------------------------------------------------------------------------------------------------------------------------------------------------------------------------------------------------------------------------------|-------------------------------------------------|------------------------------------|---------|------------------|
|           | BGS 1:625,000 Soli                                                                                                                                                                            | d Geology                                                                                                                                                                                                                                                       |                                                 |                                    |         |                  |
|           | Description:                                                                                                                                                                                  | Neogene To Quaternary Rocks (Undifferentiated)                                                                                                                                                                                                                  | A11SE<br>(NW)                                   | 0                                  | 1       | 626678<br>311975 |
|           | BGS Estimated Soil<br>Source:<br>Soil Sample Type:<br>Arsenic<br>Concentration:<br>Cadmium<br>Concentration:<br>Chromium<br>Concentration:<br>Lead Concentration:<br>Nickel<br>Concentration: | British Geological Survey, National Geoscience Information Service<br>Rural Soil<br><15 mg/kg<br><1.8 mg/kg<br>20 - 40 mg/kg                                                                                                                                    | A11SE<br>(E)                                    | 0                                  | 1       | 626682<br>311975 |
|           | BGS Estimated Soil Source: Soil Sample Type: Arsenic Concentration: Cadmium Concentration: Chromium Concentration: Lead Concentration: Nickel Concentration:                                  | British Geological Survey, National Geoscience Information Service<br>Rural Soil<br><15 mg/kg<br><1.8 mg/kg<br>40 - 60 mg/kg                                                                                                                                    | A11SE<br>(NW)                                   | 0                                  | 1       | 626678<br>311975 |
|           | BGS Estimated Soil<br>Source:<br>Soil Sample Type:<br>Arsenic<br>Concentration:<br>Cadmium<br>Concentration:<br>Chromium<br>Concentration:<br>Lead Concentration:<br>Nickel<br>Concentration: | British Geological Survey, National Geoscience Information Service Rural Soil <15 mg/kg <1.8 mg/kg 40 - 60 mg/kg                                                                                                                                                | A16SE<br>(NE)                                   | 281                                | 1       | 627351<br>312594 |
|           | BGS Estimated Soil Source: Soil Sample Type: Arsenic Concentration: Cadmium Concentration: Chromium Concentration: Lead Concentration: Nickel Concentration:                                  | British Geological Survey, National Geoscience Information Service<br>Rural Soil<br><15 mg/kg<br><1.8 mg/kg<br>40 - 60 mg/kg                                                                                                                                    | (E)                                             | 305                                | 1       | 627840<br>311689 |
| 14        | BGS Recorded Mine Site Name: Location: Source: Reference: Type: Status: Operator: Operator Location: Periodic Type: Geology: Commodity: Positional Accuracy:                                  | Sprowston Grange Pit , Sprowston, Norwich, Norfolk British Geological Survey, National Geoscience Information Service 196987 Opencast Ceased Not Supplied Not Supplied Quaternary Sheringham Cliffs Formation Sand and Gravel Located by supplier to within 10m | A7SE<br>(SE)                                    | 84                                 | 1       | 626938<br>311461 |
| 15        | BGS Recorded Mine Site Name: Location: Source: Reference: Type: Status: Operator: Operator Location: Periodic Type: Geology: Commodity: Positional Accuracy:                                  | Sprowston Grange Pit , Sprowston, Norwich, Norfolk British Geological Survey, National Geoscience Information Service 19693 Opencast Ceased Not Supplied Not Supplied Quaternary Sheringham Cliffs Formation Sand and Gravel Located by supplier to within 10m  | A7SE<br>(S)                                     | 340                                | 1       | 626664<br>311436 |