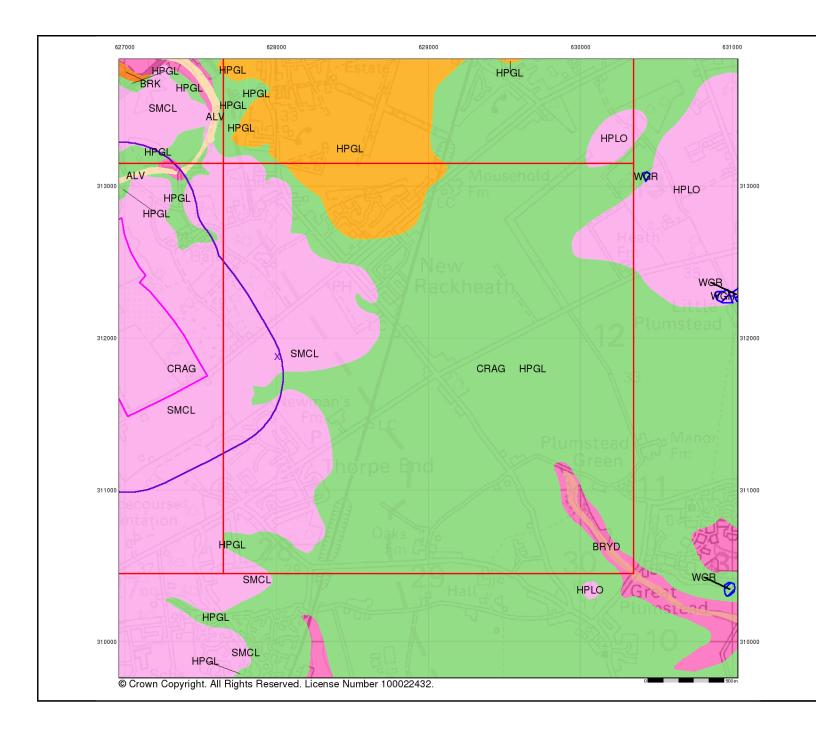

ts and Rock Segments dataset includes geological faults (e.g. normal, thrust), and thin beds mapped as lines (e.g. coal seam, gypsum bed). Some of these are linked to other particular 1:50,000 Geology datasets, for example, coal seams are part of the bedrock sequence, most faults and mineral veins primarily affect the bedrock but cut across the strata and post date its deposition.

### Bedrock and Faults Map - Slice B





### Order Details:

Order Number: 123227967\_1\_1
Customer Reference: 17-0337.01.
National Grid Reference: 628010, 311880
Slice: B
Site Area (Ha): 65.82

Site Area (Ha): 65.82 Search Buffer (m): 500

#### Site Details:

White Land Parcels R5-R10, Sprowston, Norwich, NR7 8RS



Tel: 0844 844 9952 Tax: 0844 844 9951 Veb: www.envirocheck.co

v15.0 03-May-2017

Page 4 of 5





#### Combined Surface Geology

The Combined Surface Geology map combines all the previous maps into one combined geological overview of your site.

Please consult the legends to the previous maps to interpret the Combined "Surface Geology" map.

#### **Additional Information**

More information on 1:50,000 Geological mapping and explanations of rock classifications can be found on the BGS website. Using the LEX Codes in this report, further descriptions of rock types can be obtained by interrogating the 'BGS Lexicon of Named Rock Units'. This database can be accessed by following the 'Information and Data' link on the BGS website.

#### Contact

British Geological Survey Kingsley Dunham Centre Keyworth Nottingham NG12 5GG Telephone: 0115 936 3143 Fax: 0115 936 3276 email: enquiries @bg