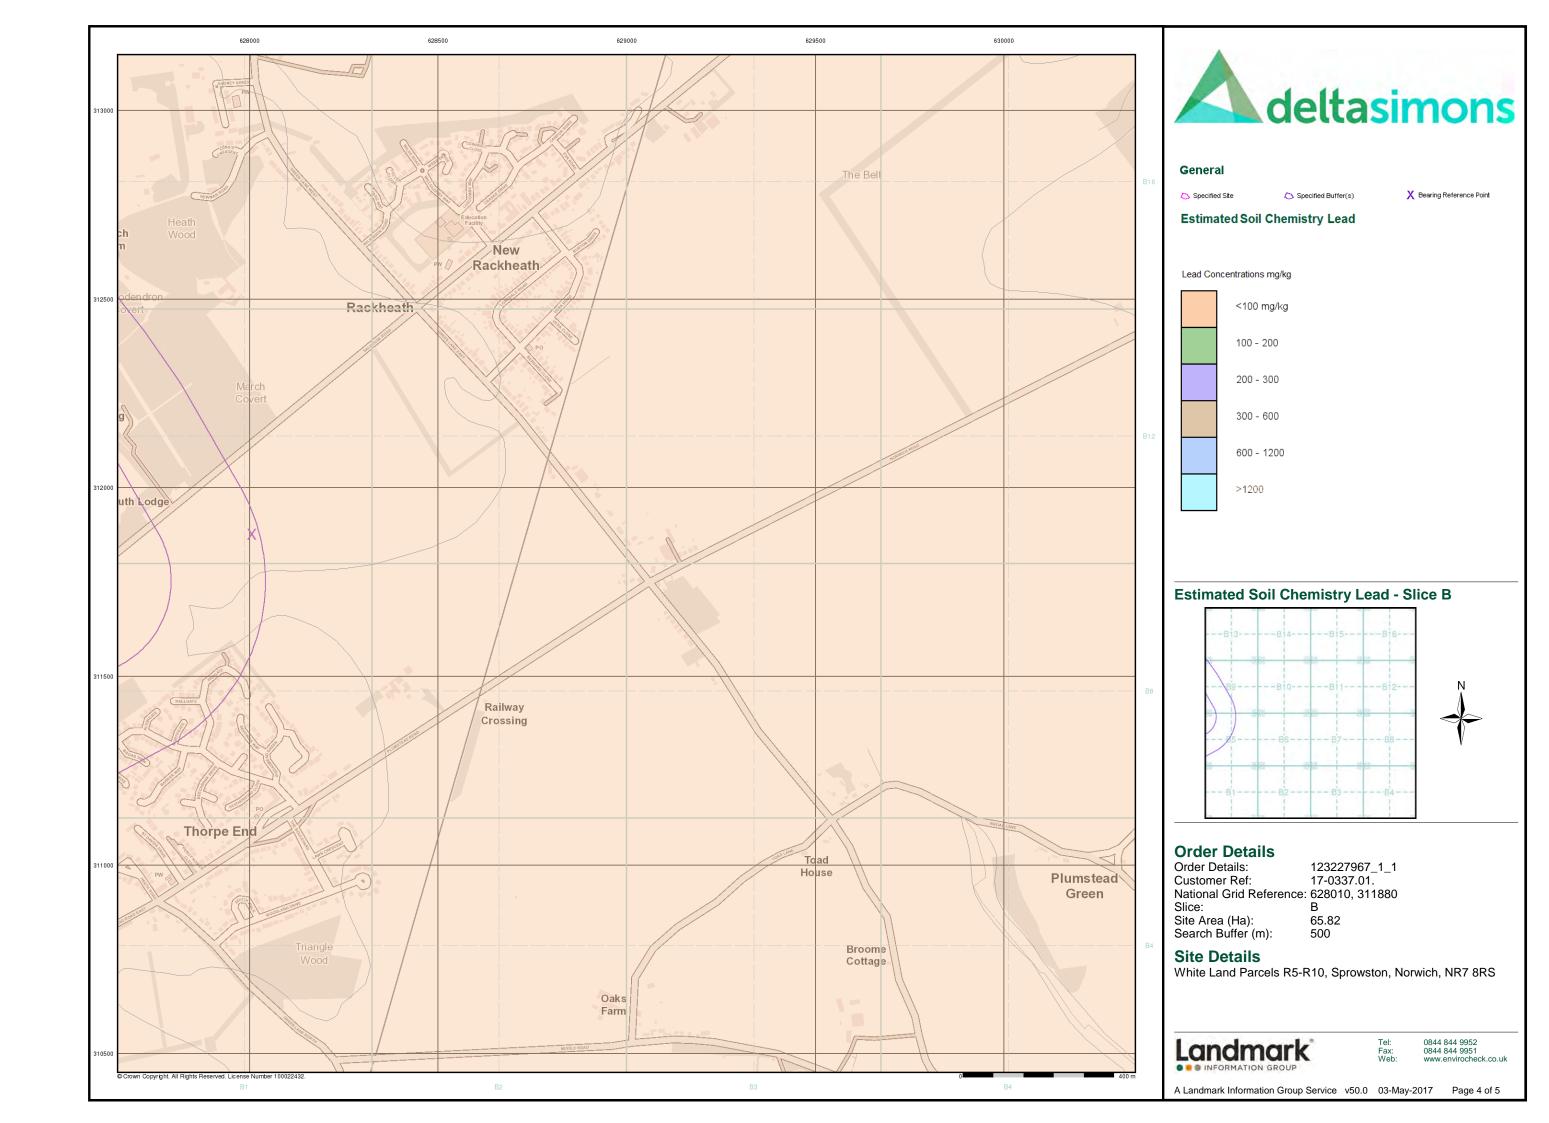

| Map<br>ID |                                                                                                                                                                                               | Details                                                                                                                                                                                                                                                         | Quadrant<br>Reference<br>(Compass<br>Direction) | Estimated<br>Distance<br>From Site | Contact | NGR              |
|-----------|-----------------------------------------------------------------------------------------------------------------------------------------------------------------------------------------------|-----------------------------------------------------------------------------------------------------------------------------------------------------------------------------------------------------------------------------------------------------------------|-------------------------------------------------|------------------------------------|---------|------------------|
|           | BGS 1:625,000 Soli                                                                                                                                                                            | d Geology                                                                                                                                                                                                                                                       |                                                 |                                    |         |                  |
|           | Description:                                                                                                                                                                                  | Neogene To Quaternary Rocks (Undifferentiated)                                                                                                                                                                                                                  | A11SE<br>(NW)                                   | 0                                  | 1       | 626678<br>311975 |
|           | BGS Estimated Soil<br>Source:<br>Soil Sample Type:<br>Arsenic<br>Concentration:<br>Cadmium<br>Concentration:<br>Chromium<br>Concentration:<br>Lead Concentration:<br>Nickel<br>Concentration: | British Geological Survey, National Geoscience Information Service<br>Rural Soil<br><15 mg/kg<br><1.8 mg/kg<br>20 - 40 mg/kg                                                                                                                                    | A11SE<br>(E)                                    | 0                                  | 1       | 626682<br>311975 |
|           | BGS Estimated Soil Source: Soil Sample Type: Arsenic Concentration: Cadmium Concentration: Chromium Concentration: Lead Concentration: Nickel Concentration:                                  | British Geological Survey, National Geoscience Information Service<br>Rural Soil<br><15 mg/kg<br><1.8 mg/kg<br>40 - 60 mg/kg                                                                                                                                    | A11SE<br>(NW)                                   | 0                                  | 1       | 626678<br>311975 |
|           | BGS Estimated Soil<br>Source:<br>Soil Sample Type:<br>Arsenic<br>Concentration:<br>Cadmium<br>Concentration:<br>Chromium<br>Concentration:<br>Lead Concentration:<br>Nickel<br>Concentration: | British Geological Survey, National Geoscience Information Service Rural Soil <15 mg/kg <1.8 mg/kg 40 - 60 mg/kg                                                                                                                                                | A16SE<br>(NE)                                   | 281                                | 1       | 627351<br>312594 |
|           | BGS Estimated Soil Source: Soil Sample Type: Arsenic Concentration: Cadmium Concentration: Chromium Concentration: Lead Concentration: Nickel Concentration:                                  | British Geological Survey, National Geoscience Information Service<br>Rural Soil<br><15 mg/kg<br><1.8 mg/kg<br>40 - 60 mg/kg                                                                                                                                    | (E)                                             | 305                                | 1       | 627840<br>311689 |
| 14        | BGS Recorded Mine Site Name: Location: Source: Reference: Type: Status: Operator: Operator Location: Periodic Type: Geology: Commodity: Positional Accuracy:                                  | Sprowston Grange Pit , Sprowston, Norwich, Norfolk British Geological Survey, National Geoscience Information Service 196987 Opencast Ceased Not Supplied Not Supplied Quaternary Sheringham Cliffs Formation Sand and Gravel Located by supplier to within 10m | A7SE<br>(SE)                                    | 84                                 | 1       | 626938<br>311461 |
| 15        | BGS Recorded Mine Site Name: Location: Source: Reference: Type: Status: Operator: Operator Location: Periodic Type: Geology: Commodity: Positional Accuracy:                                  | Sprowston Grange Pit , Sprowston, Norwich, Norfolk British Geological Survey, National Geoscience Information Service 19693 Opencast Ceased Not Supplied Not Supplied Quaternary Sheringham Cliffs Formation Sand and Gravel Located by supplier to within 10m  | A7SE<br>(S)                                     | 340                                | 1       | 626664<br>311436 |