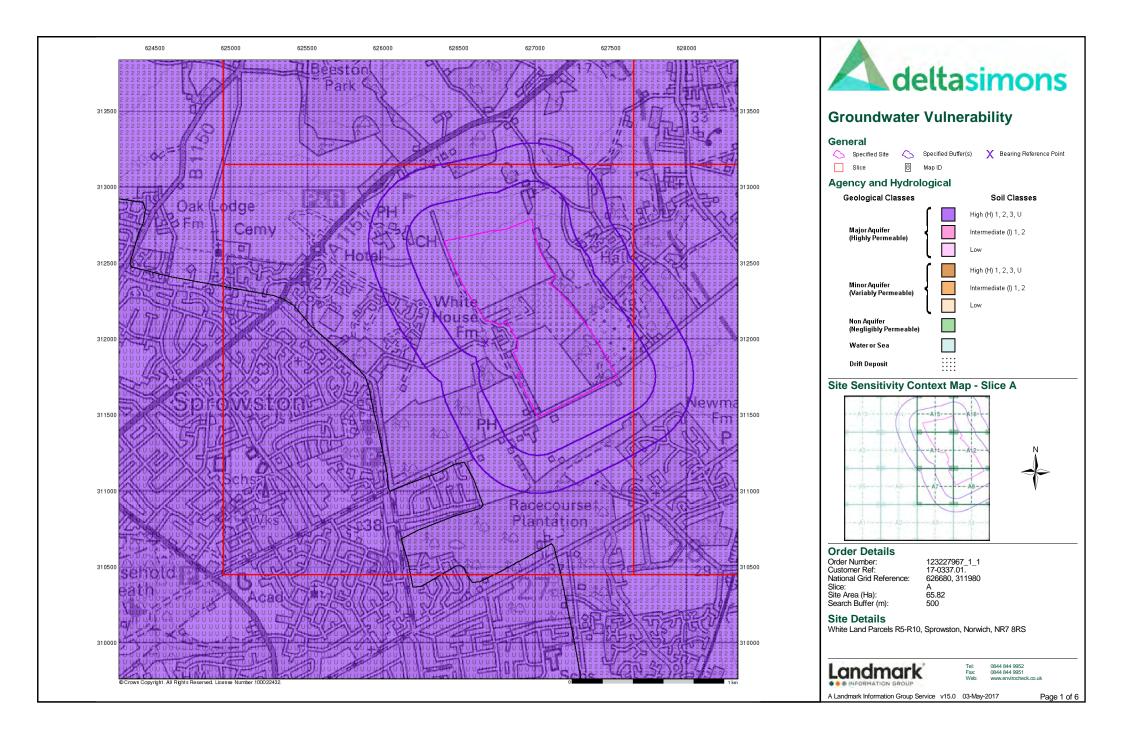

| Map<br>ID |                                         | Details                                                                                                                                                                                               | Quadrant<br>Reference<br>(Compass<br>Direction) | Estimated<br>Distance<br>From Site | Contact | NGR              |
|-----------|-----------------------------------------|-------------------------------------------------------------------------------------------------------------------------------------------------------------------------------------------------------|-------------------------------------------------|------------------------------------|---------|------------------|
|           | Drift Deposits Drift Deposit:           | Low permeability drift deposits occuring at the surface and overlying Major and Minor Aquifers are head, clay-with-flints, brickearth, peat, river terrace deposits and marine and estuarine alluvium |                                                 | 0                                  | 2       | 626624<br>311978 |
|           | Map Sheet:<br>Scale:                    | Sheet 26 East Norfolk<br>1:100,000                                                                                                                                                                    |                                                 |                                    |         |                  |
|           | Bedrock Aquifer De                      | esignations                                                                                                                                                                                           |                                                 |                                    |         |                  |
|           | Aquifer Designation:                    | Principal Aquifer                                                                                                                                                                                     | A11SE<br>(NW)                                   | 0                                  | 1       | 626678<br>311975 |
|           | Superficial Aquifer                     | Designations                                                                                                                                                                                          |                                                 |                                    |         |                  |
|           | Aquifer Designation:                    | Unproductive Strata                                                                                                                                                                                   | A11SE<br>(NW)                                   | 0                                  | 1       | 626678<br>311975 |
|           | Superficial Aquifer                     |                                                                                                                                                                                                       |                                                 |                                    |         |                  |
|           | Aquifer Designation:                    | Secondary Aquifer - A                                                                                                                                                                                 | A11SE<br>(E)                                    | 0                                  | 1       | 626682<br>311975 |
|           | Source Protection 2                     | Zones                                                                                                                                                                                                 |                                                 |                                    |         |                  |
| 9         | Name:<br>Source:<br>Reference:<br>Type: | Various Environment Agency, Head Office Not Supplied Zone III (Total Catchment): The total area needed to support the discharge from the protected groundwater source.                                | A11SE<br>(NW)                                   | 0                                  | 2       | 626678<br>311975 |
|           | Source Protection 2                     | Zones                                                                                                                                                                                                 |                                                 |                                    |         |                  |
| 10        | Name:<br>Source:<br>Reference:<br>Type: | Ag Bore-White Ho Fm Sprowston<br>Environment Agency, Head Office<br>An412<br>Groundwater Source                                                                                                       | A11SE<br>(E)                                    | 89                                 | 2       | 626780<br>311990 |
|           | Extreme Flooding f                      | rom Rivers or Sea without Defences                                                                                                                                                                    |                                                 |                                    |         |                  |
|           | Flooding from Rive<br>None              | rs or Sea without Defences                                                                                                                                                                            |                                                 |                                    |         |                  |
|           | Areas Benefiting fro                    | om Flood Defences                                                                                                                                                                                     |                                                 |                                    |         |                  |
|           | Flood Water Storag                      | ge Areas                                                                                                                                                                                              |                                                 |                                    |         |                  |
|           | Flood Defences None                     |                                                                                                                                                                                                       |                                                 |                                    |         |                  |