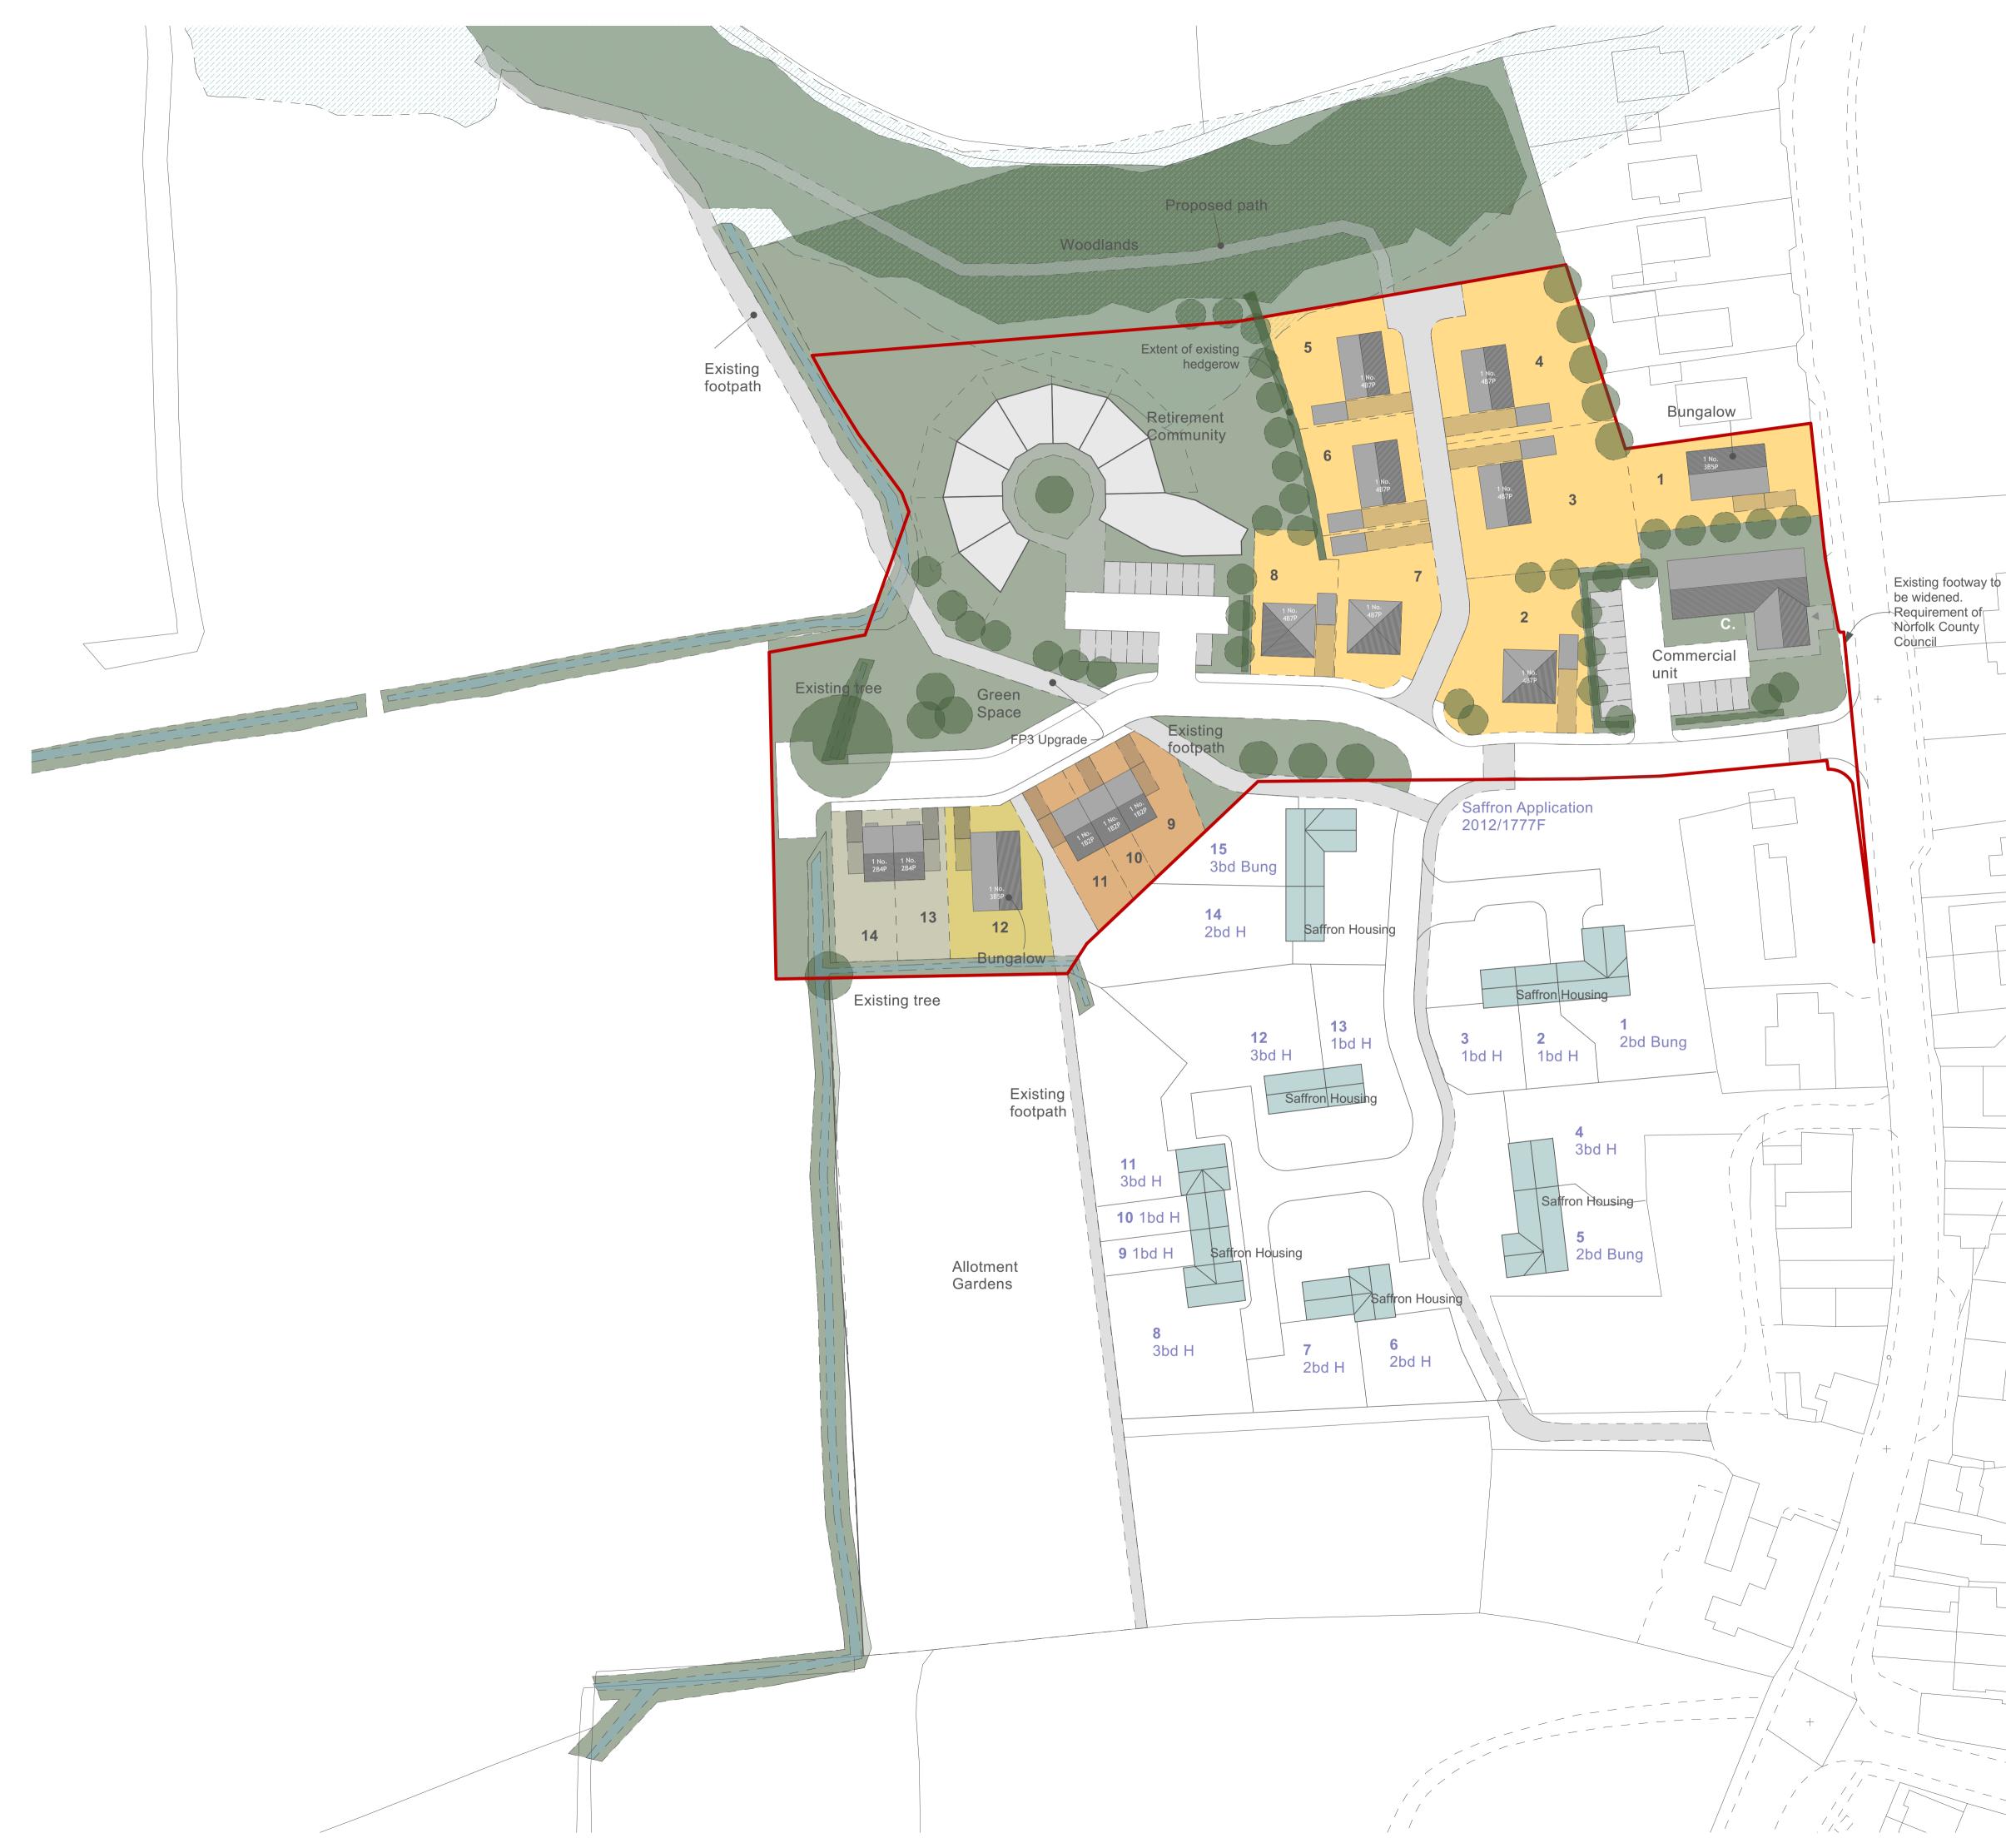

<sub>Client</sub> La Ronde Wright

Project Dickleburgh - New Housing Masterplan

Title 1700 Site

Application Site Plan

| Scale @ A1 | Date     | Drawn |  |  |
|------------|----------|-------|--|--|
| 1:500      | 30.08.16 | MM    |  |  |
| 15229-1721 |          |       |  |  |