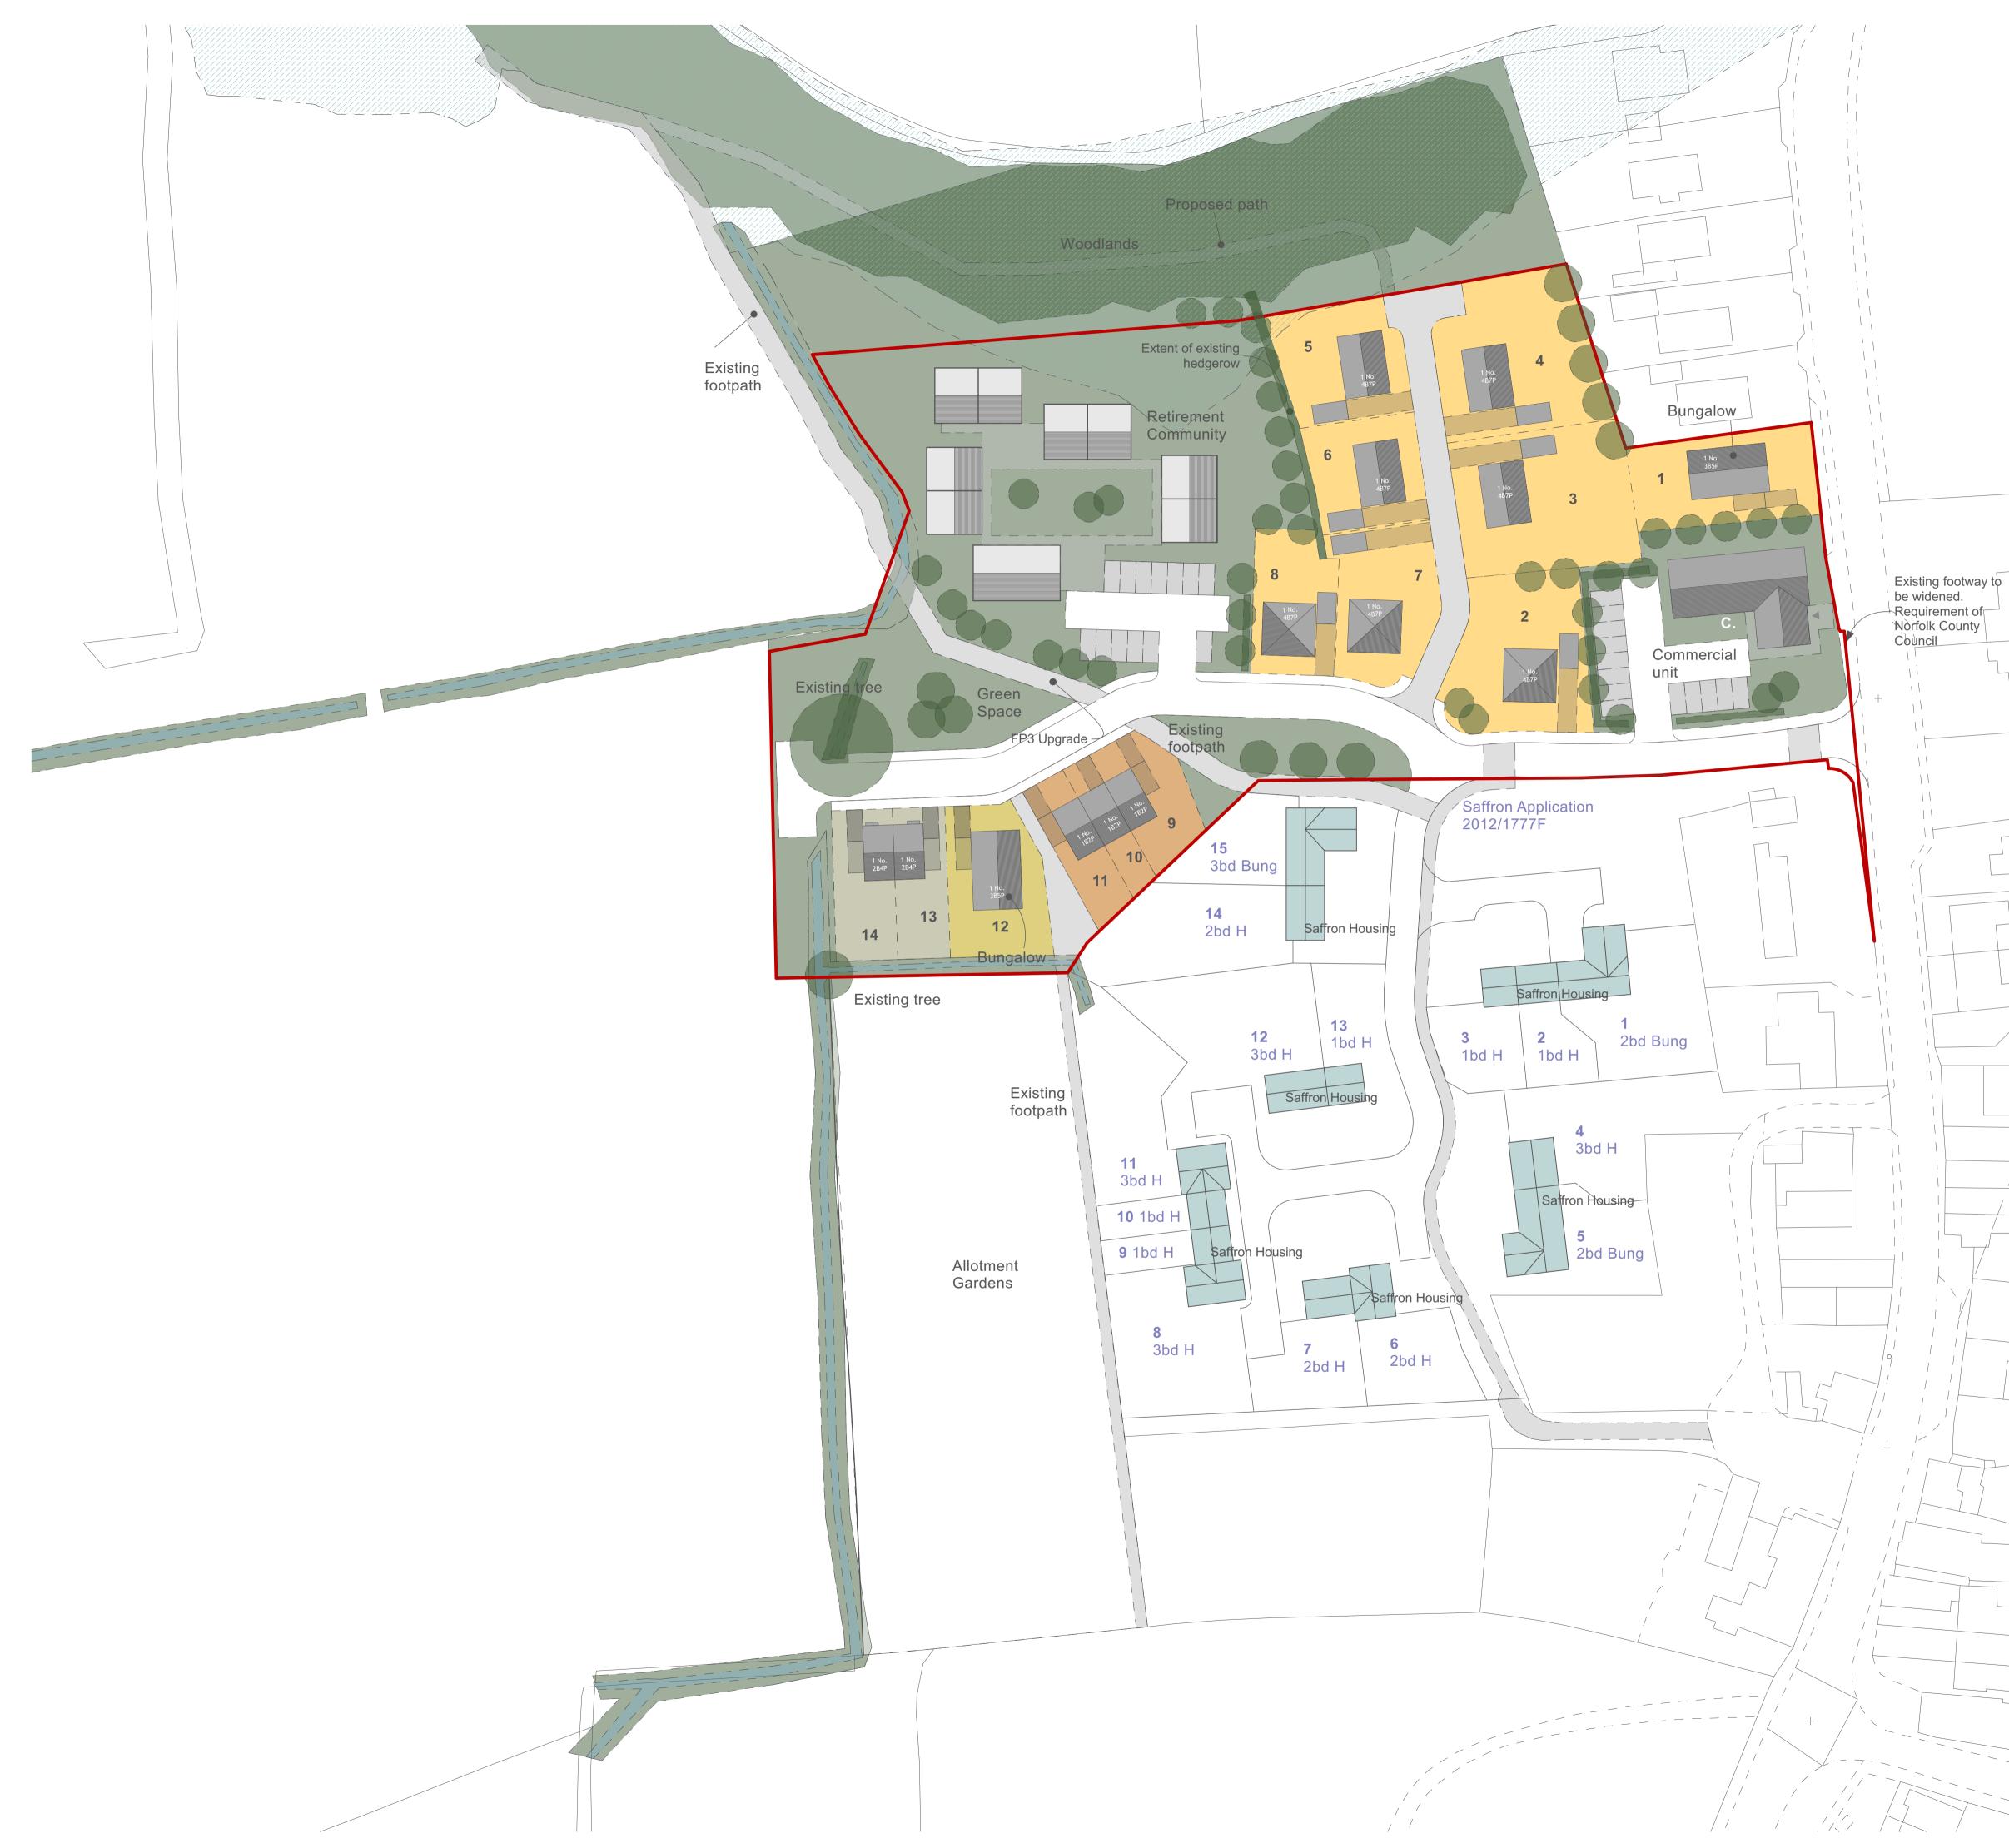

## Dickleburgh - New Housing Masterplan

1700 Site

Application Site Plan Alternative

| Scale @ A1<br>1:500 | Date 16.07.18 | Drawn<br>MM |
|---------------------|---------------|-------------|
|                     | 15229-1723    | С           |