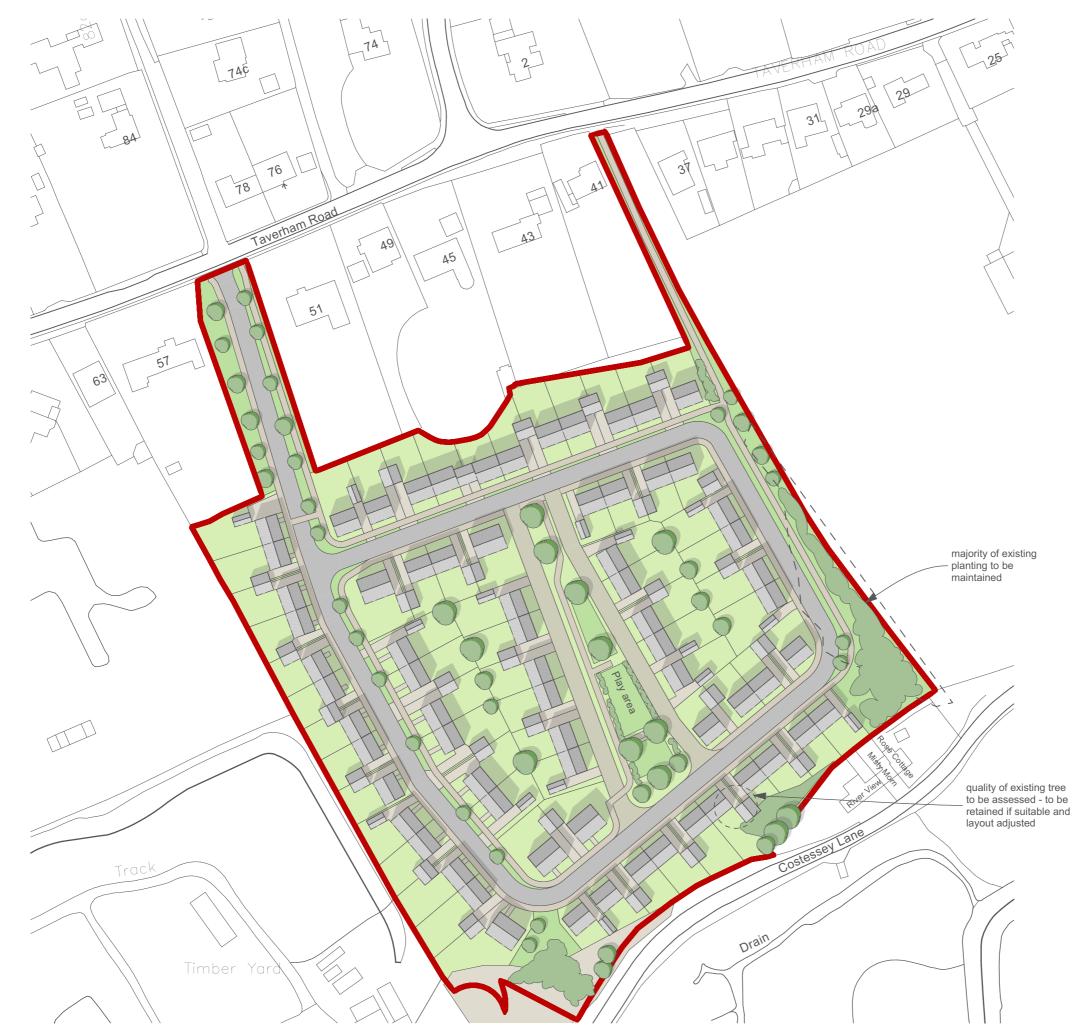

70 units as a mix of detached and semi-detached houses

Rev Init Date ARCHITECTS Clien Elizabeth Peplow Project Taverham Masterplan Title Sketches Site Plan - Layout option

|                                                                                                    | 1:1250 | 05/03/18 | KA |   |
|----------------------------------------------------------------------------------------------------|--------|----------|----|---|
| 18034-LSI-A1-ZZ-SK-A-00                                                                            |        |          | 3  | А |
| 4 - Taverham Road Masterplan/CADIA Cad Files/C Design Studies/18034 Masterplan Model_KA_180302.pln |        |          |    |   |