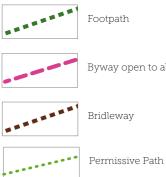

#### 2107 Figure 3 Landscape and Heritage Designations with Public Rights of Way

Area currently under development

Site Boundary

2km Study Area

South Norfolk Strategic Gaps

Heritage Designations

Grade I Listed Building

Grade II Listed Building

Grade II\* Listed Building

Public Rights of Way

Ν

Byway open to all traffic

Bridleway

Project:Land at Hethersett, Norfolk Client: Pigeon Land 2 Ltd Date: November 2018 Scale: 1:25,000 @ A3 Status: Final 1000m 500m