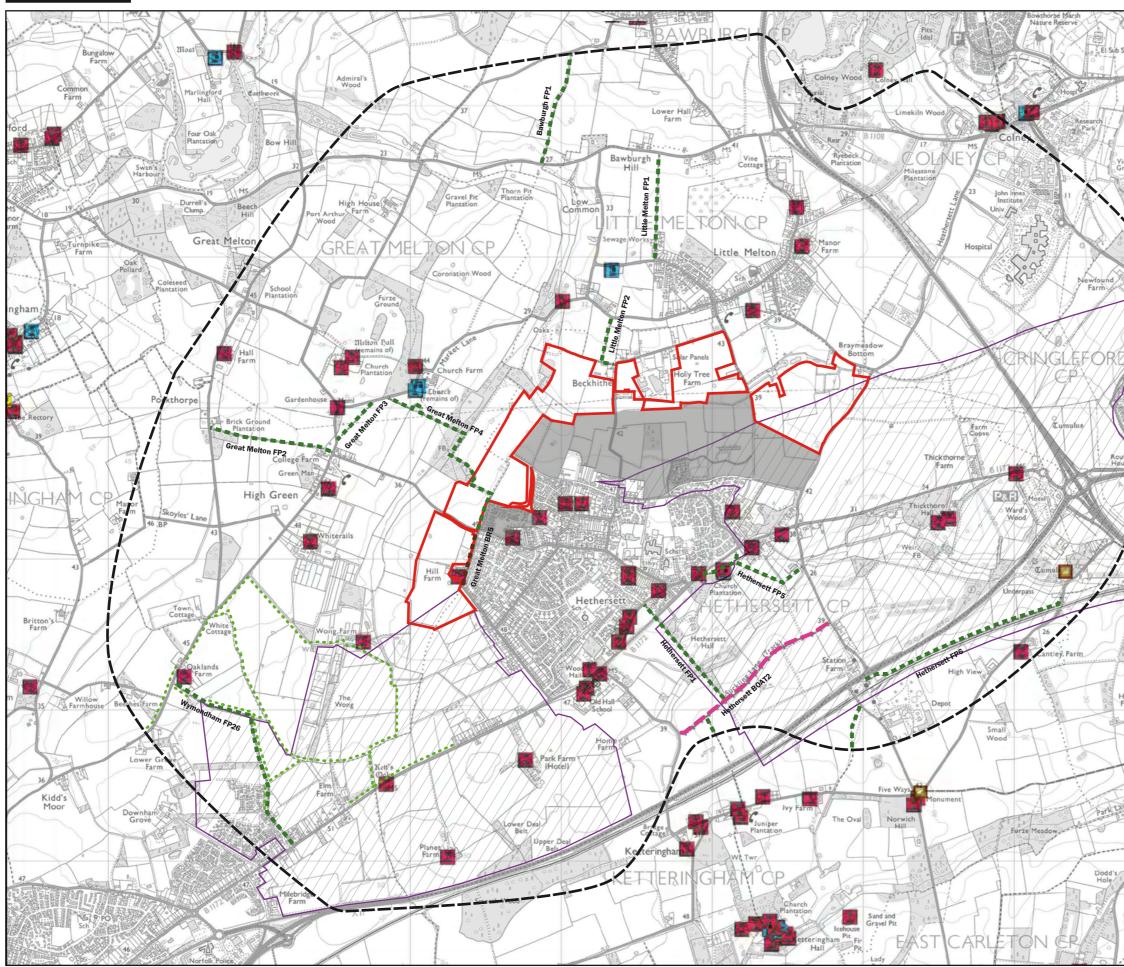

#### 2107 Figure 3 Landscape and Heritage Designations with Public Rights of Way

Area currently under development

Site Boundary

2km Study Area

South Norfolk Strategic Gaps

Heritage Designations

Grade I Listed Building

Grade II Listed Building

Grade II\* Listed Building

Public Rights of Way

Ν

Byway open to all traffic

Bridleway

Project:Land at Hethersett, Norfolk Client: Pigeon Land 2 Ltd Date: November 2018 Scale: 1:25,000 @ A3 Status: Final 1000m 500m