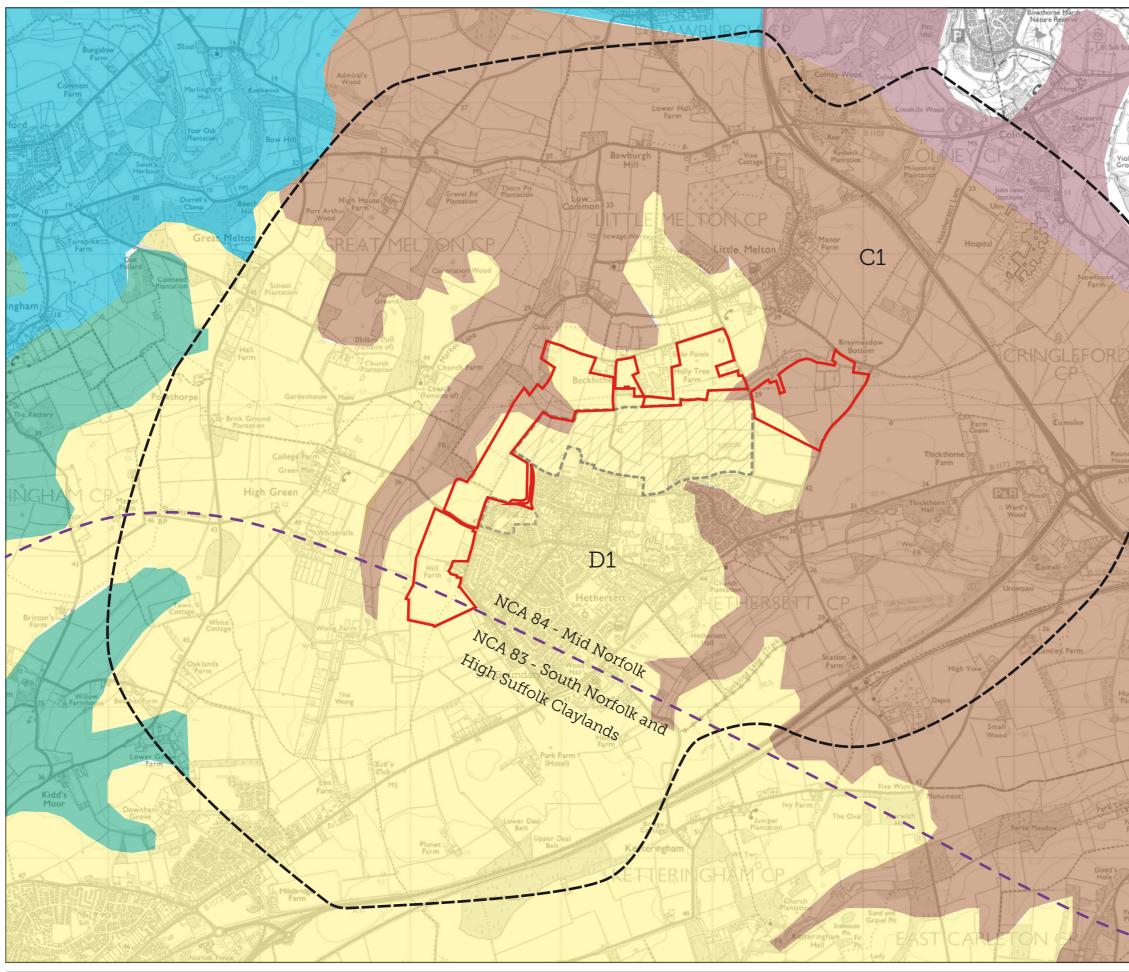

### 2107 Figure 4 Landscape Character Assessment

#### Legend

Site Boundary

2km Study Area

Area currently under development

National Character Area Profiles

Border between area profiles

South Norfolk Landscape Assessment 2001

C1 Yare Tributary Farmland with Parkland

D1 Wymondham Settled Plateau Farmland

Project:Land at Hethersett, Norfolk Client: Pigeon Land 2 Ltd Date: November 2018 Scale: 1:25,000 @ A3 Status: Final 0\_\_\_\_\_500m\_\_1000m

N

© COPYRIGHT LIZ LAKE ASSOCIATES Reproduced from Ordnance Survey map data by permission of Ordnance Survey © Crown copyright 2018 Licence No.100007196 © Crown copyright and database rights 2018 Ordnance Survey Licence No.0100031673