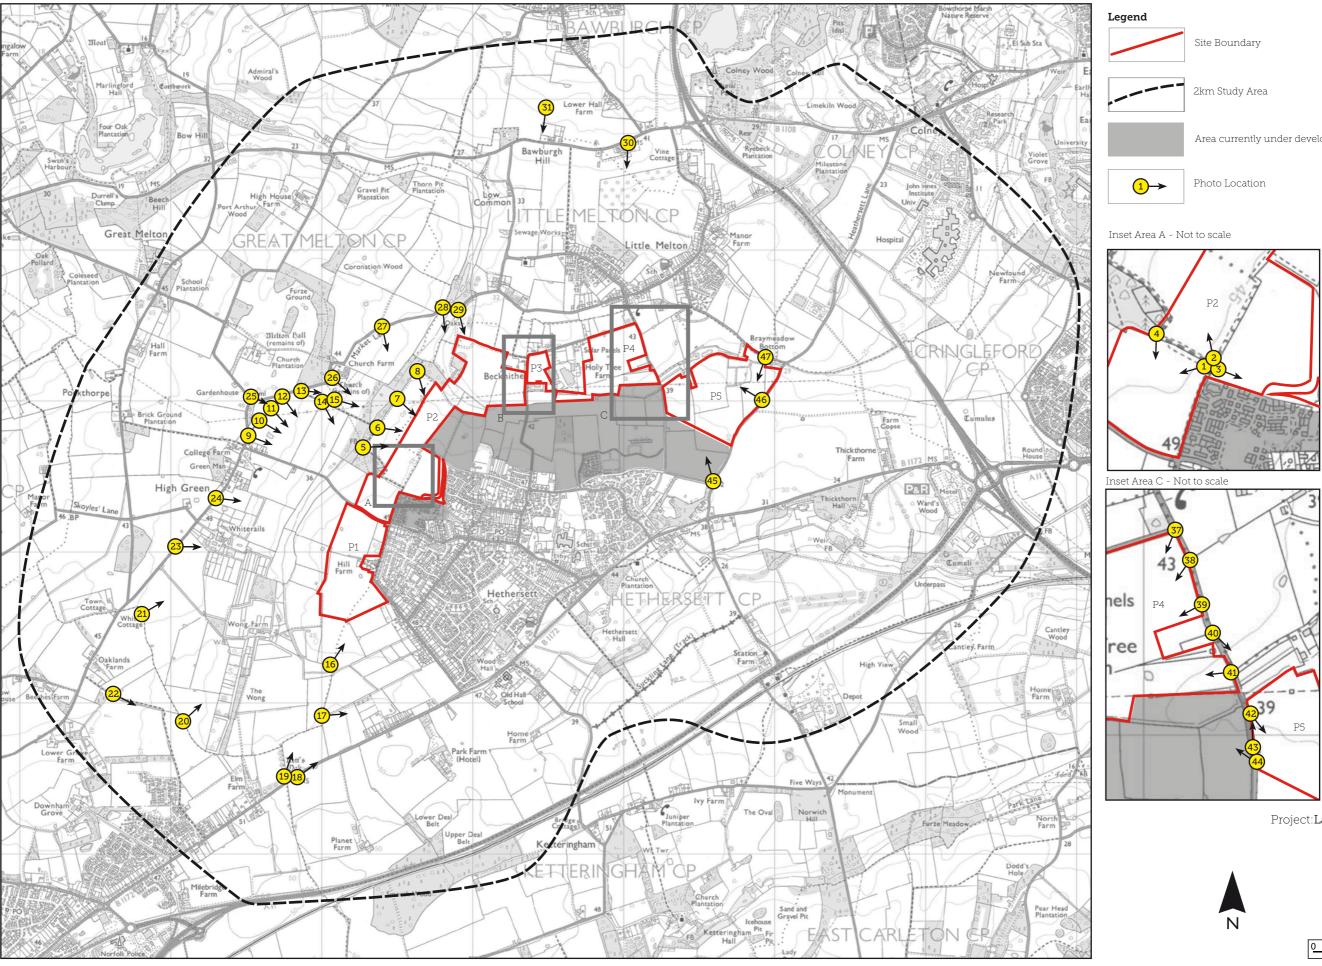

Area currently under development

Inset Area B - Not to scale

Project:Land at Hethersett, Norfolk Client: Pigeon Land 2 Ltd Date: November 2018 Scale: 1:25,000 @ A3 Status: Final 1000m 500m