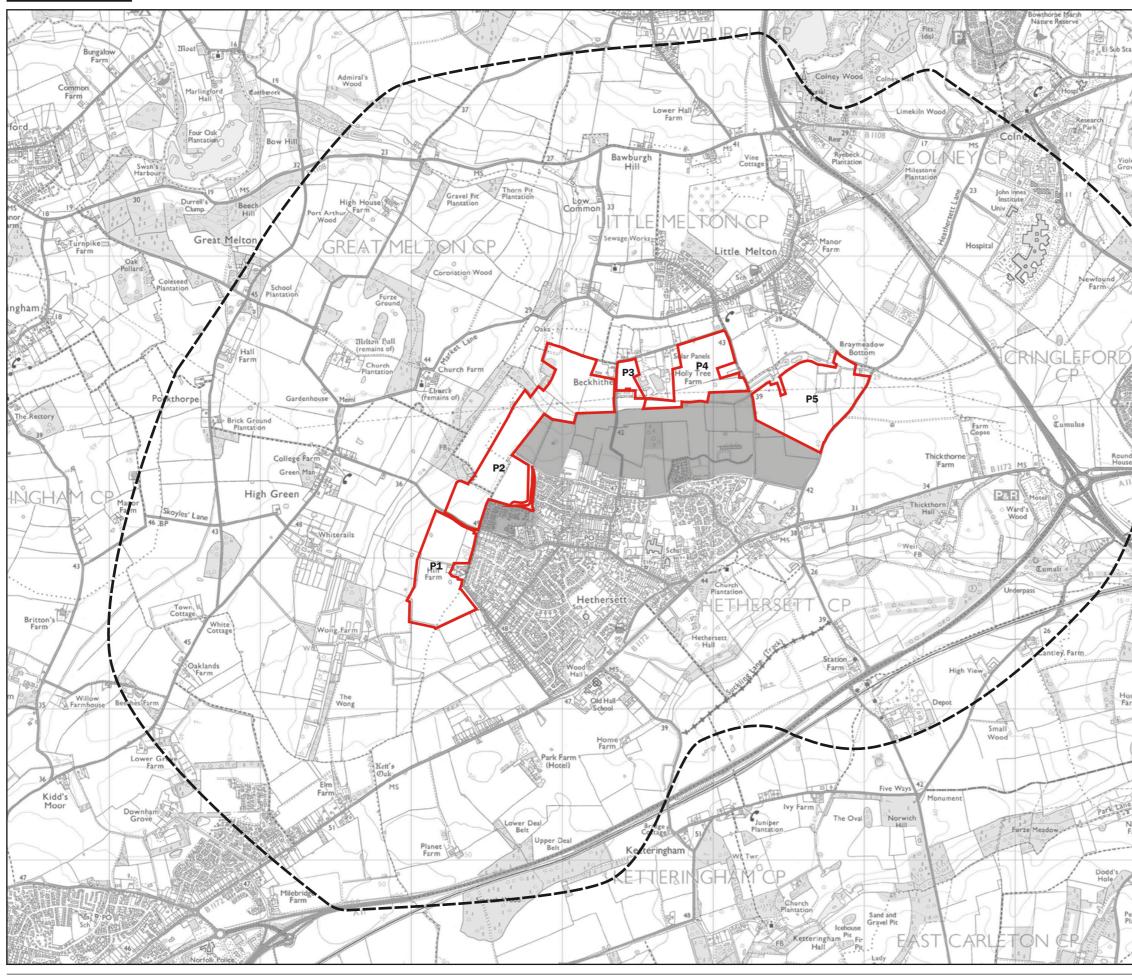

Project:Land at Hethersett, Norfolk Client: Pigeon Land 2 Ltd Date: November 2018 Scale: 1:25,000 @ A3 Status: Final

Ν

© COPYRIGHT LIZ LAKE ASSOCIATES Reproduced from Ordnance Survey map data by permission of Ordnance Survey © Crown copyright 2018 Licence No.100007196 © Crown copyright and database rights 2018 Ordnance Survey Licence No.0100031673