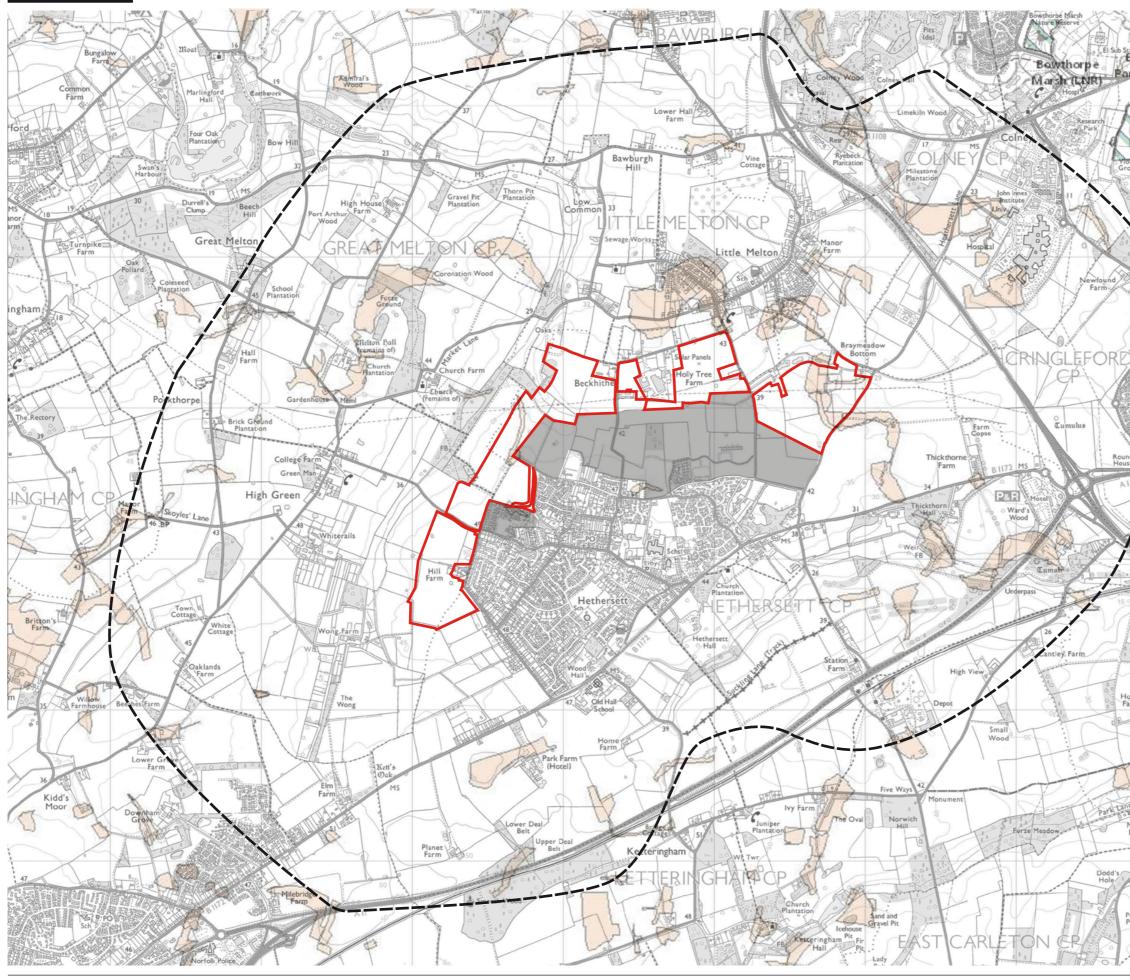

#### 2107 Figure 2 Statutory Designations

Project:Land at Hethersett, Norfolk Client: Pigeon Land 2 Ltd Date: November 2018 Scale: 1:25,000 @ A3 Status: Final

Ν

© COPYRIGHT LIZ LAKE ASSOCIATES Reproduced from Ordnance Survey map data by permission of Ordnance Survey © Crown copyright 2018 Licence No.100007196 © Crown copyright and database rights 2018 Ordnance Survey Licence No.0100031673