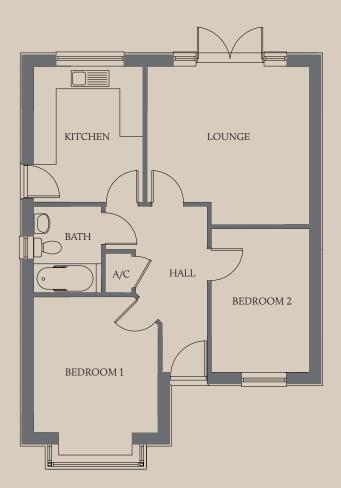

| THE HEATHER               |               |                 |  |
|---------------------------|---------------|-----------------|--|
| Gross internal floor area | 65m²          | 705 ft²         |  |
| KITCHEN / BREAKFAST       | 3.60m x 2.90m | 11'10" x 9'6"   |  |
| LOUNGE                    | 4.40m x 4.20m | 14'1" x 13'9"   |  |
| BEDROOM 1                 | 3.60m x 3.30m | 11'10" x 10'10" |  |
| BEDROOM 2                 | 3.80m x 2.60m | 12'6" x 8'6"    |  |
| GARAGE                    | 7.00m x 3.00m | 22'11" x 9'10"  |  |

Please refer to sales agent for final room measurments. Kitchen and bathroom layouts are indicative only.

The Heather is a 2 bedroom bungalow with adjoining or detached garage. Available in detached and link-detached configurations.