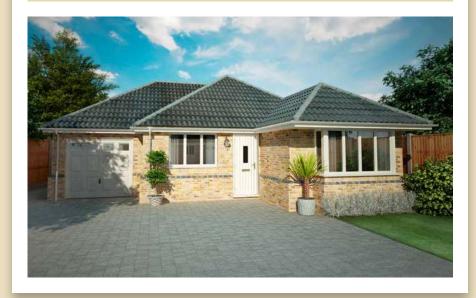

Please refer to sales agent for final room measurements. Kitchen and bathroom layouts are indicative only.

The Primrose is a 3 bedroom bungalow with adjoining or detached garage. Available in detached and link-detached configurations.

Plot numbers: 19, 20, 23, 24, 30, 41, 50, 52, 53 & 62.

| THE JASMINE               |               |                |  |  |
|---------------------------|---------------|----------------|--|--|
| Gross internal floor area | 98m²          | 1,055 ft²      |  |  |
| KITCHEN / UTILITY         | 5.95m x 3.10m | 19'6" x 10'2"  |  |  |
| LOUNGE                    | 4.80m x 4.00m | 15'9" x 13'1"  |  |  |
| BEDROOM 1 / ENSUITE       | 5.10m x 3.70m | 16'9" x 12'2"  |  |  |
| BEDROOM 2                 | 3.40m x 3.30m | 11'2" x 10'10" |  |  |
| BEDROOM 3                 | 3.50m x 2.80m | 11'6" x 9'2"   |  |  |
| GARAGE                    | 7.00m x 3.00m | 22'11" x 9'10" |  |  |