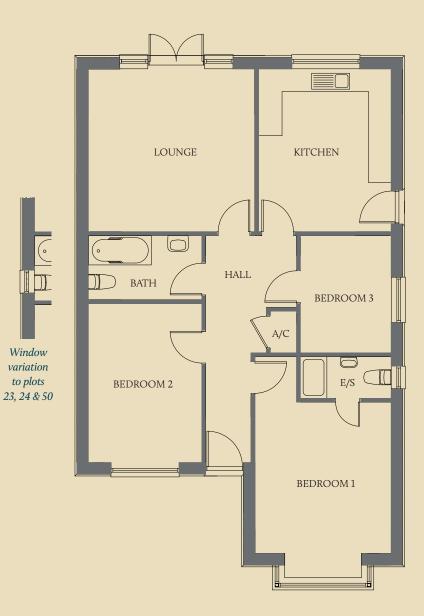

Please refer to sales agent for final room measurements. Kitchen and bathroom layouts are indicative only.

The Primrose is a 3 bedroom bungalow with adjoining or detached garage. Available in detached and link-detached configurations.

Plot numbers: 19, 20, 23, 24, 30, 41, 50, 52, 53 & 62.

| THE JASMINE               |               |                |  |  |
|---------------------------|---------------|----------------|--|--|
| Gross internal floor area | 98m²          | 1,055 ft²      |  |  |
| KITCHEN / UTILITY         | 5.95m x 3.10m | 19'6" x 10'2"  |  |  |
| LOUNGE                    | 4.80m x 4.00m | 15'9" x 13'1"  |  |  |
| BEDROOM 1 / ENSUITE       | 5.10m x 3.70m | 16'9" x 12'2"  |  |  |
| BEDROOM 2                 | 3.40m x 3.30m | 11'2" x 10'10" |  |  |
| BEDROOM 3                 | 3.50m x 2.80m | 11'6" x 9'2"   |  |  |
| GARAGE                    | 7.00m x 3.00m | 22'11" x 9'10" |  |  |