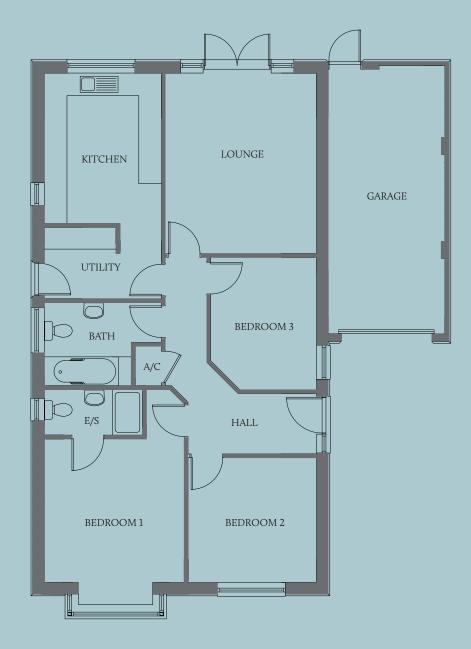

| THE PRIMROSE              |                  |                |  |
|---------------------------|------------------|----------------|--|
| Gross internal floor area | 93m <sup>2</sup> | 1,000 ft²      |  |
| KITCHEN / BREAKFAST       | 4.30m x 3.50m    | 14'1" x 11'6"  |  |
| LOUNGE                    | 4.40m x 4.30m    | 14'5" x 14'1"  |  |
| BEDROOM 1 / ENSUITE       | 5.20m x 3.60m    | 17'1" x 11'10" |  |
| BEDROOM 2                 | 4.20m x 3.00m    | 13'9" x 9'10"  |  |
| BEDROOM 3                 | 3.10m x 2.40m    | 10'2" x 7'10"  |  |
| GARAGE                    | 7.00m x 3.00m    | 22'11" x 9'10" |  |
| <br>                      |                  |                |  |

Please refer to sales agent for final room measurements. Kitchen and bathroom layouts are indicative only.

The Primrose is a 3 bedroom bungalow with adjoining or detached garage. Available in detached and link-detached configurations.

Plot numbers: 19, 20, 23, 24, 30, 41, 50, 52, 53 & 62.

| THE JASMINE               |               |                |  |  |
|---------------------------|---------------|----------------|--|--|
| Gross internal floor area | 98m²          | 1,055 ft²      |  |  |
| KITCHEN / UTILITY         | 5.95m x 3.10m | 19'6" x 10'2"  |  |  |
| LOUNGE                    | 4.80m x 4.00m | 15'9" x 13'1"  |  |  |
| BEDROOM 1 / ENSUITE       | 5.10m x 3.70m | 16'9" x 12'2"  |  |  |
| BEDROOM 2                 | 3.40m x 3.30m | 11'2" x 10'10" |  |  |
| BEDROOM 3                 | 3.50m x 2.80m | 11'6" x 9'2"   |  |  |
| GARAGE                    | 7.00m x 3.00m | 22'11" x 9'10" |  |  |