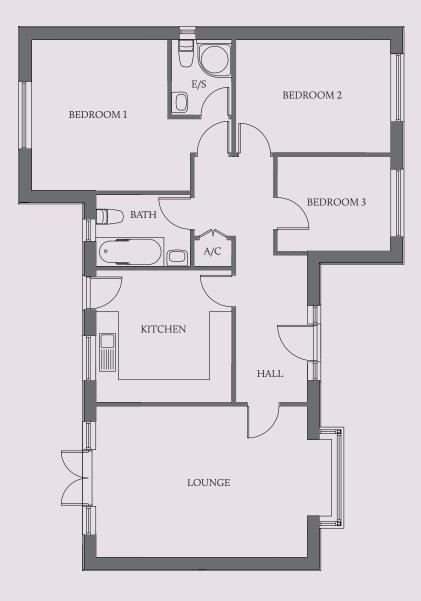

Plot numbers: 3, 5, 6, 7, 10, 16, 25, 26, 29, 54 & 55.

| THE WISTERIA              |                  |                |  |
|---------------------------|------------------|----------------|--|
| Gross internal floor area | 97m <sup>2</sup> | 1,045 ft²      |  |
| KITCHEN / BREAKFAST       | 3.60m x 3.50m    | 11'10" x 11'6" |  |
| LOUNGE                    | 5.60m x 4.00m    | 18'4" x 13'1"  |  |
| BEDROOM 1 / ENSUITE       | 5.30m x 4.00m    | 17'5" x 13'1"  |  |
| BEDROOM 2                 | 4.10m x 3.00m    | 13'5" x 9'10"  |  |
| BEDROOM 3                 | 3.00m x 2.50m    | 9'10" x 8'2"   |  |
| GARAGE (SINGLE)           | 7.00m x 3.00m    | 22'11" x 9'10" |  |
| GARAGE (DOUBLE)           | 7.00m x 6.10m    | 22'11" x 20'0" |  |
|                           |                  |                |  |

Please refer to sales agent for final room measurements. Kitchen and bathroom layouts are indicative only.

The Wisteria is a 3 bedroom detached bungalow with a separate single or double garage.

*Plot numbers: 1, 11, 28, 49 & 64.* 