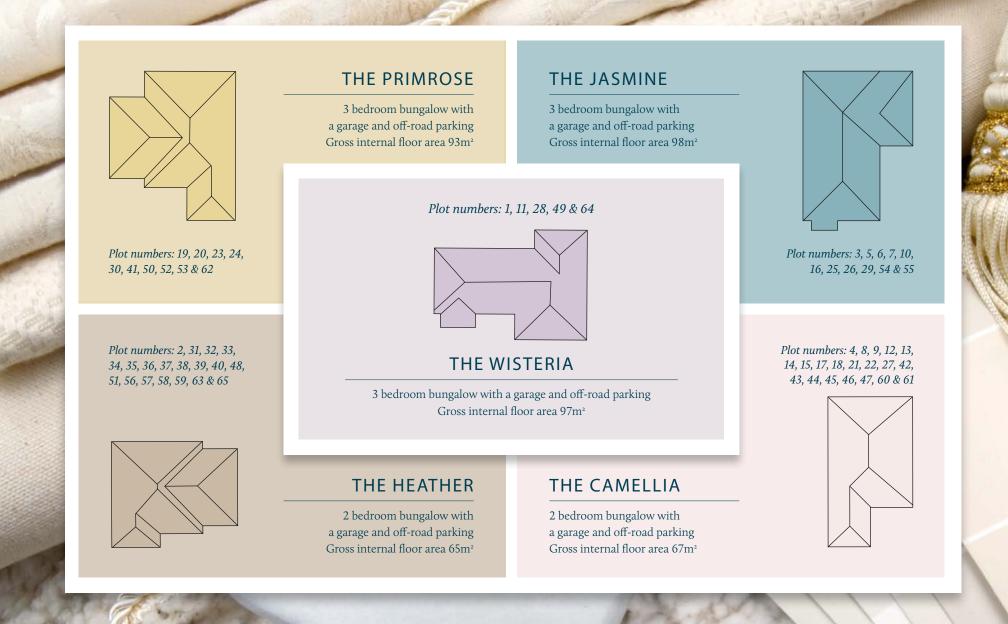

| THE PRIMROSE              |                  |                |  |
|---------------------------|------------------|----------------|--|
| Gross internal floor area | 93m <sup>2</sup> | 1,000 ft²      |  |
| KITCHEN / BREAKFAST       | 4.30m x 3.50m    | 14'1" x 11'6"  |  |
| LOUNGE                    | 4.40m x 4.30m    | 14'5" x 14'1"  |  |
| BEDROOM 1 / ENSUITE       | 5.20m x 3.60m    | 17'1" x 11'10" |  |
| BEDROOM 2                 | 4.20m x 3.00m    | 13'9" x 9'10"  |  |
| BEDROOM 3                 | 3.10m x 2.40m    | 10'2" x 7'10"  |  |
| GARAGE                    | 7.00m x 3.00m    | 22'11" x 9'10" |  |
| <br>                      |                  |                |  |

Please refer to sales agent for final room measurements. Kitchen and bathroom layouts are indicative only.

The Primrose is a 3 bedroom bungalow with adjoining or detached garage. Available in detached and link-detached configurations.

Plot numbers: 19, 20, 23, 24, 30, 41, 50, 52, 53 & 62.

| THE JASMINE               |               |                |  |  |
|---------------------------|---------------|----------------|--|--|
| Gross internal floor area | 98m²          | 1,055 ft²      |  |  |
| KITCHEN / UTILITY         | 5.95m x 3.10m | 19'6" x 10'2"  |  |  |
| LOUNGE                    | 4.80m x 4.00m | 15'9" x 13'1"  |  |  |
| BEDROOM 1 / ENSUITE       | 5.10m x 3.70m | 16'9" x 12'2"  |  |  |
| BEDROOM 2                 | 3.40m x 3.30m | 11'2" x 10'10" |  |  |
| BEDROOM 3                 | 3.50m x 2.80m | 11'6" x 9'2"   |  |  |
| GARAGE                    | 7.00m x 3.00m | 22'11" x 9'10" |  |  |

Plot numbers: 3, 5, 6, 7, 10, 16, 25, 26, 29, 54 & 55.

| THE WISTERIA              |                  |                |  |
|---------------------------|------------------|----------------|--|
| Gross internal floor area | 97m <sup>2</sup> | 1,045 ft²      |  |
| KITCHEN / BREAKFAST       | 3.60m x 3.50m    | 11'10" x 11'6" |  |
| LOUNGE                    | 5.60m x 4.00m    | 18'4" x 13'1"  |  |
| BEDROOM 1 / ENSUITE       | 5.30m x 4.00m    | 17'5" x 13'1"  |  |
| BEDROOM 2                 | 4.10m x 3.00m    | 13'5" x 9'10"  |  |
| BEDROOM 3                 | 3.00m x 2.50m    | 9'10" x 8'2"   |  |
| GARAGE (SINGLE)           | 7.00m x 3.00m    | 22'11" x 9'10" |  |
| GARAGE (DOUBLE)           | 7.00m x 6.10m    | 22'11" x 20'0" |  |
|                           |                  |                |  |

Please refer to sales agent for final room measurements. Kitchen and bathroom layouts are indicative only.

The Wisteria is a 3 bedroom detached bungalow with a separate single or double garage.

*Plot numbers: 1, 11, 28, 49 & 64.* 