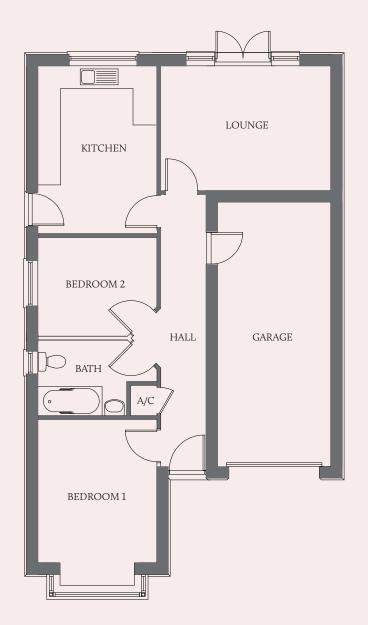

ELL ? Hes

| THE CAMELLIA              |                  |                     |  |
|---------------------------|------------------|---------------------|--|
| Gross internal floor area | 67m <sup>2</sup> | 725 ft <sup>2</sup> |  |
| KITCHEN / BREAKFAST       | 4.35m x 3.15m    | 14'3" x 10'4"       |  |
| LOUNGE                    | 4.50m x 3.30m    | 14'9" x 10'10"      |  |
| BEDROOM 1                 | 3.80m x 3.15m    | 12'6" x 10'4"       |  |
| BEDROOM 2                 | 3.15m x 2.70m    | 10'4" x 8'10"       |  |
| GARAGE                    | 7.00m x 3.00m    | 22'11" x 9'10"      |  |

Please refer to sales agent for final room measurments. Kitchen and bathroom layouts are indicative only.

The Camellia is a 2 bedroom bungalow with integral garage. Available in detached and semi-detached configurations.