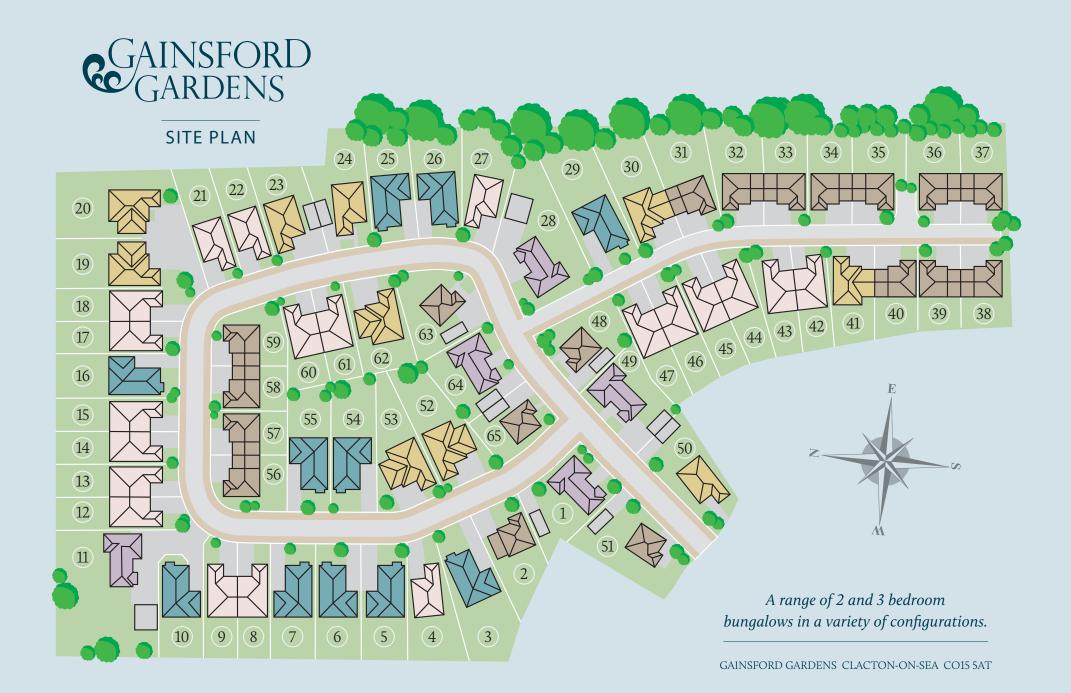

AN EXCLUSIVE AND SPACIOUS DEVELOPMENT OF 65 PRIVATE BUNGALOWS

## AN EXCLUSIVE & SPACIOUS DEVELOPMENT OF 65 PRIVATE BUNGALOWS

Boasting an enviable location, these stunning homes are just a short walk from the idyllic parade and sea front at Holland-on-Sea.

GAINSFORD GARDENS CLACTON-ON-SEA CO15 5AT

## Gainsford Gardens offers the chance to enjoy the best of both worlds

The secluded setting is coupled with convenient access to a vibrant town centre with excellent transport links. This unique development creates a relaxing and peaceful environment with an attractive street scene.

An exciting new range of traditional 2-bedroom and 3-bedroom private bungalows are available in a variety of configurations, all set on generous plots with garages and off-road parking.

GAINSFORD GARDENS CLACTON-ON-SEA CO15 5AT