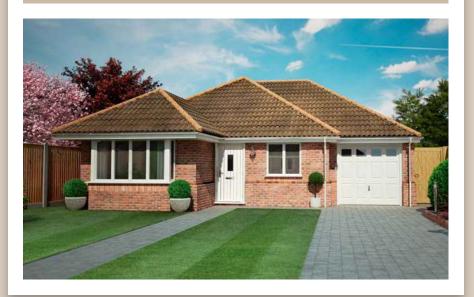

Please refer to sales agent for final room measurments. Kitchen and bathroom layouts are indicative only.

The Camellia is a 2 bedroom bungalow with integral garage. Available in detached and semi-detached configurations.