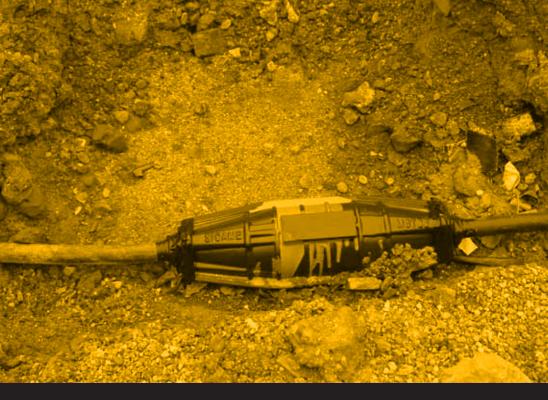

#### **6** HOW INCIDENTS HAPPEN

Sadly, accidents where excavators, breakers or other tools make contact with power cables are not uncommon. Where equipment or machinery is used near underground cables the risk must be considered and controlled in the interests of everyone.

Good management reduces the risk of accidents. With proper planning and control, workers should not come into contact with underground cables.

If excavation work forms a part of your day-to-day activities obtain a copy of the Health & Safety Executive's Guidance Note "Avoiding Danger from Underground Services" HSG47, which is free to download from the HSE's website - www.hse.gov.uk/pubns/priced/hsg47.pdf