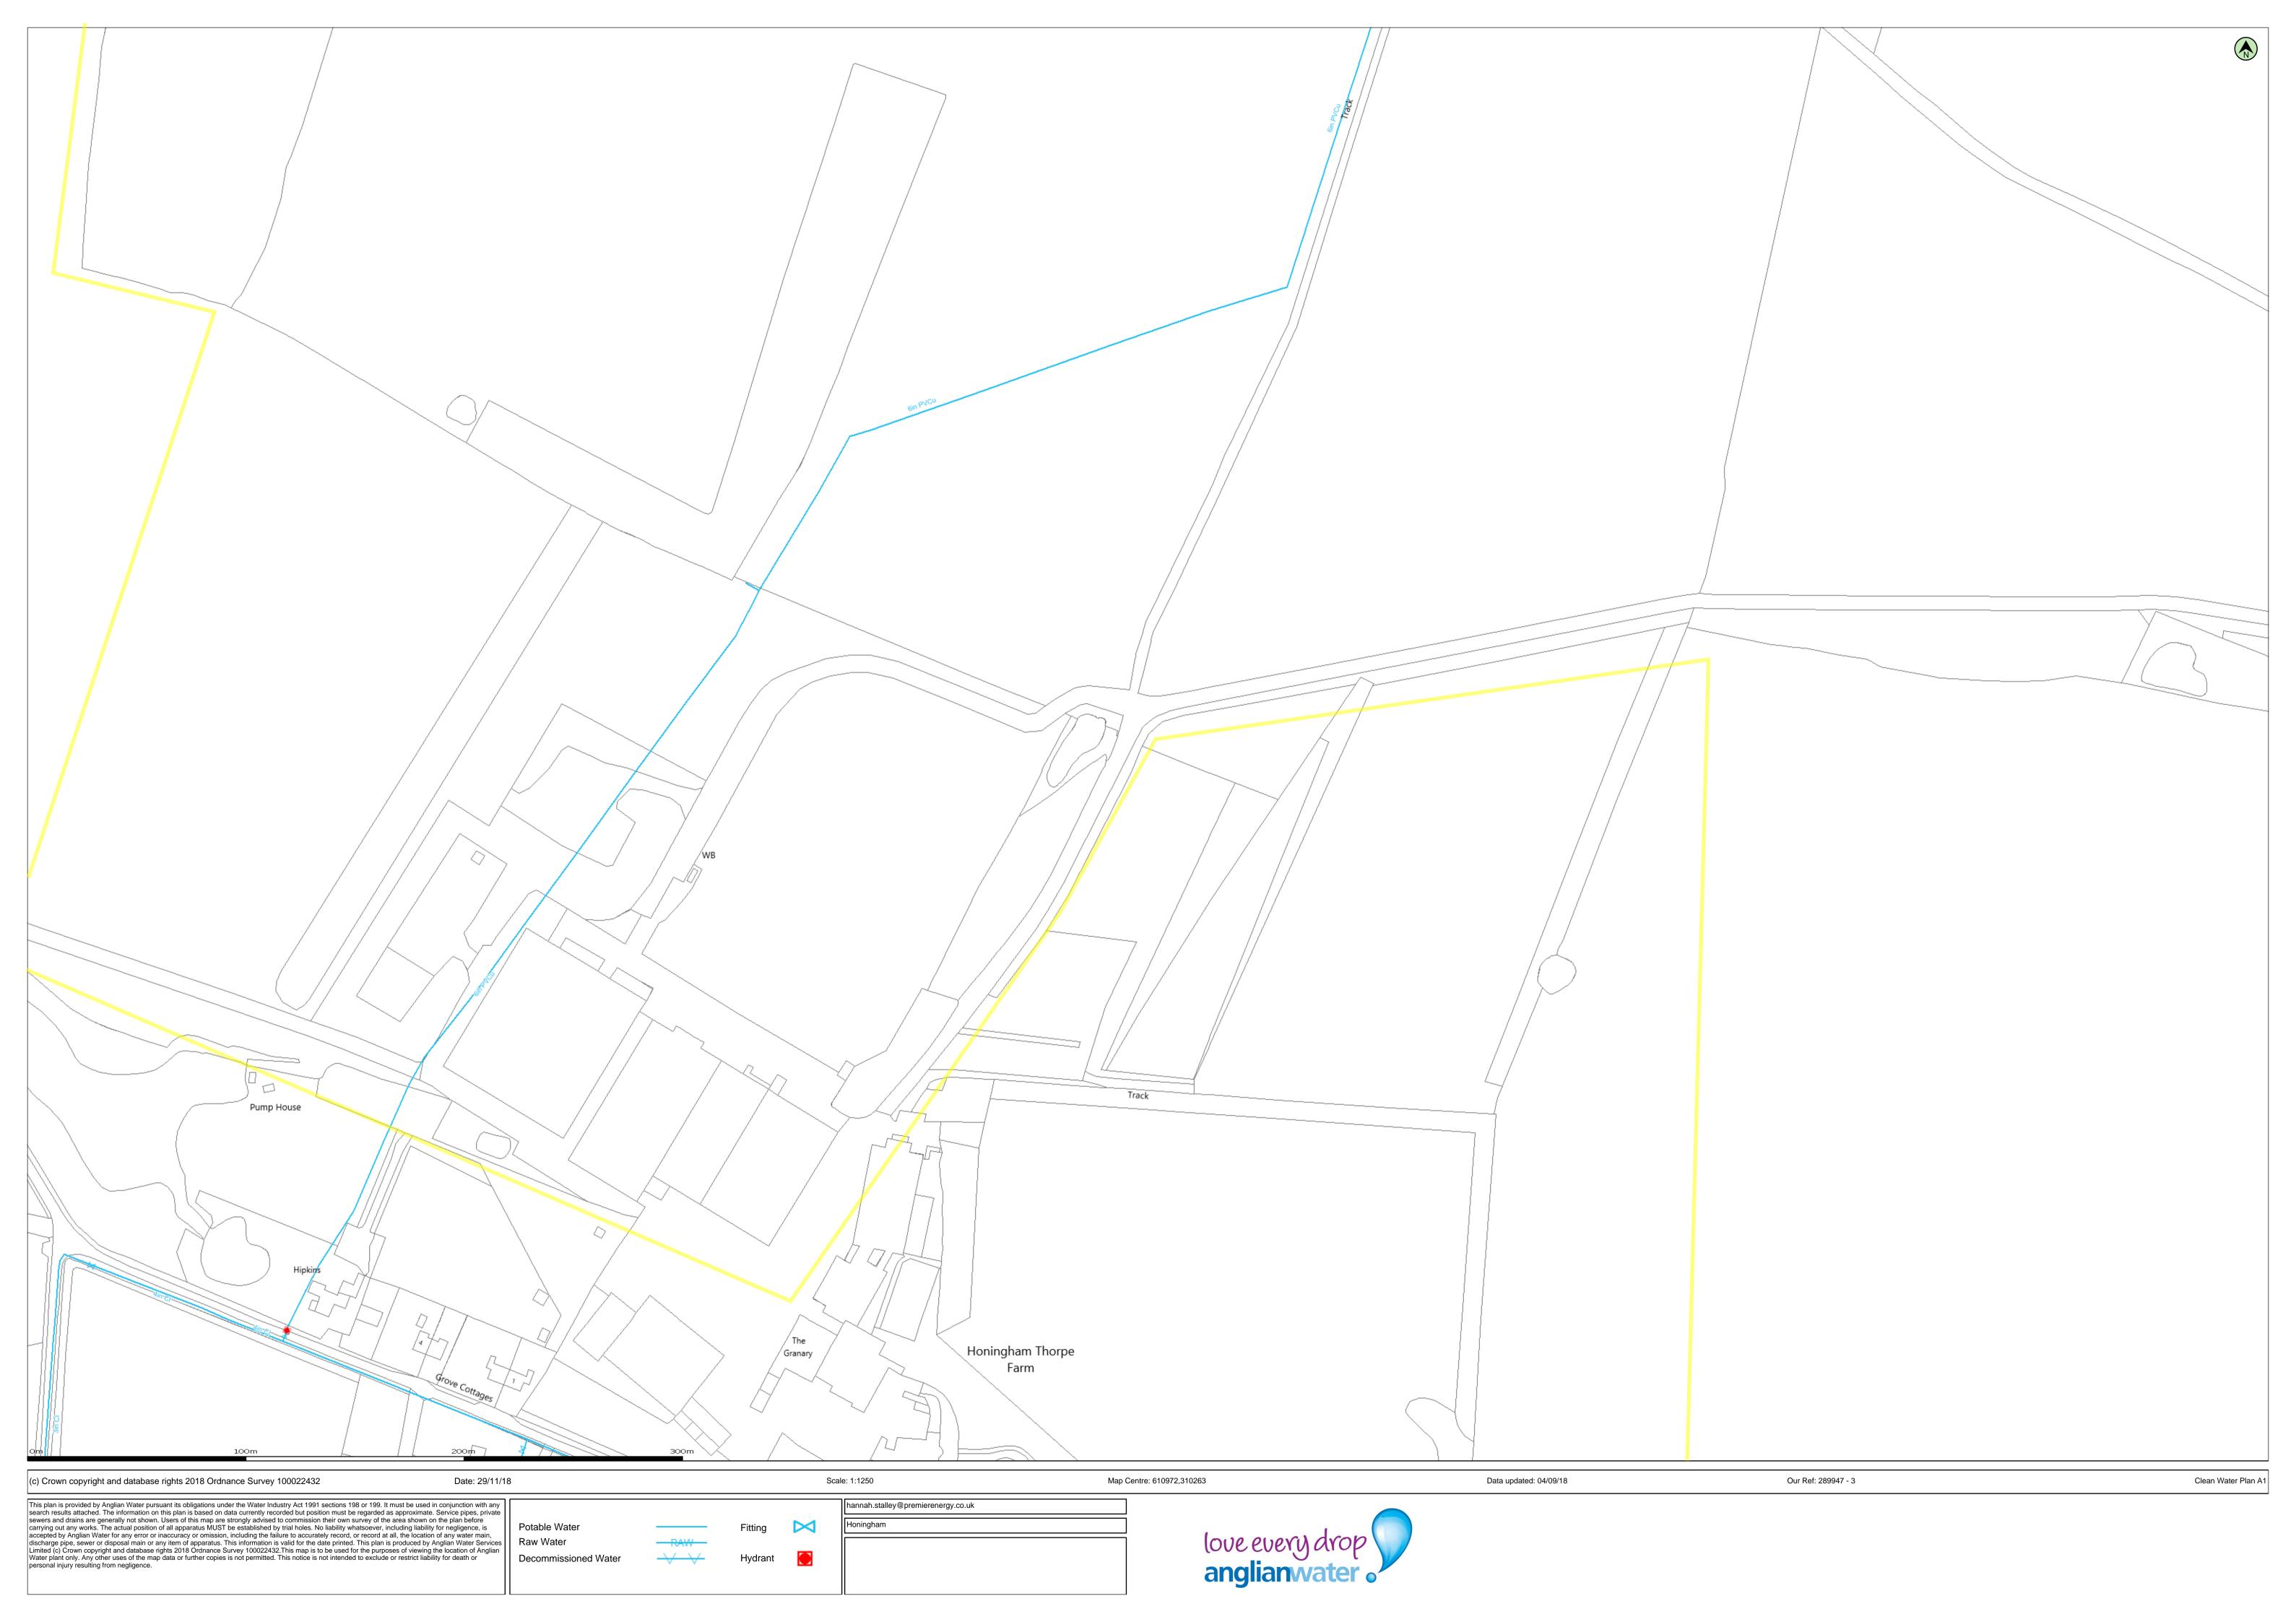

(c) Crown copyright and database rights 2018 Ordnance Survey 100022432 Date: 29/11/18 Scale: 1:1250 Map Centre: 610080,311122 Data updated: 04/09/18 Our Ref: 289947 - 1 Clean Water Plan A2

This plan is provided by Anglian Water pursuant its obligations under the Water Industry Act 1991 sections 198 or 199. It must be used in conjunction with any search results attached. The information on this plan is based on data currently recorded but position must be regarded as approximate. Service pipes, private sewers and drains are generally not shown. Users of this map are strongly advised to commission their own survey of the area shown on the plan before carrying out any works. The actual position of all apparatus MUST be established by trial holes. No liability whatsoever, including liability for negligence, is accepted by Anglian Water for any error or inaccuracy or omission, including the failure to accurately record, or record at all, the location of any water main, discharge pipe, sewer or disposal main or any item of apparatus. This information is valid for the date printed. This plan is produced by Anglian Water Services Limited (c) Crown copyright and database rights 2018 Ordnance Survey 100022432. This map is to be used for the purposes of viewing the location of Anglian Water plant only. Any other uses of the map data or further copies is not permitted. This notice is not intended to exclude or restrict liability for death or personal injury resulting from negligence.

Potable Water

**Decommissioned Water** 

Raw Water

RAW V

Fitting

Hydrant

Honingham

any search results attached. The information on this plan is based on data currently recorded but position must be regarded as approximate. Service pipes, private sewers and drains are generally not shown. Users of this map are strongly advised to commission their own survey of the area shown on the plan before carrying out any works. The actual position of all apparatus MUST be established by trial holes. No liability whatsoever, including liability for negligence, is accepted by Anglian Water for any error or inaccuracy or omission, including the failure to accurately record, or record at all, the location of any water main, discharge pipe, sewer or disposal main or any item of apparatus. This information is valid for the date printed. This plan is produced by Anglian Water Services Limited (c) Crown copyright and database rights 2018 Ordnance Survey 100022432. This map is to be used for the purposes of viewing the location of Anglian Water plant only. Any other uses of the map data or further copies is not permitted. This notice is not intended to exclude or

restrict liability for death or personal injury resulting from negligence.

Potable Water Raw Water

**Decommissioned Water** 

Fitting

Hydrant

hannah.stalley@premierenergy.co.uk
Honingham

There are no assets within this map area