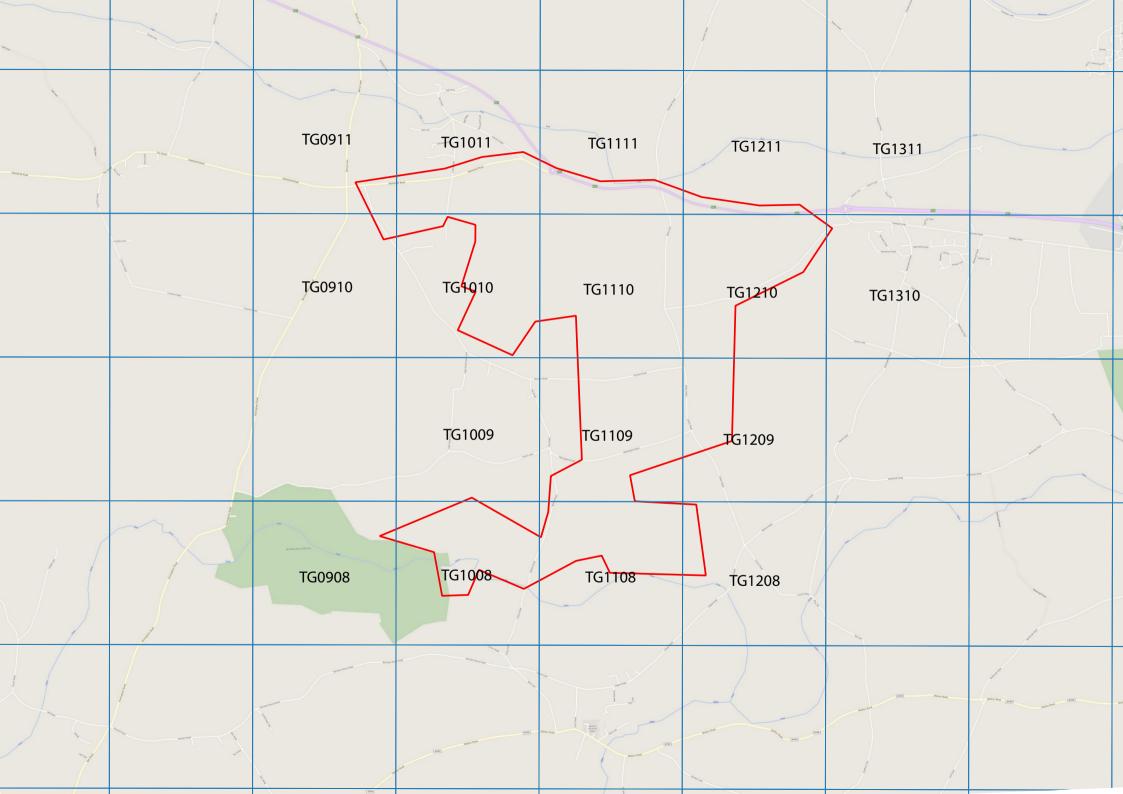

pe, sewer or disposal main or any item of apparatus. This information is valid for the date printed. This plan is produced by Anglian Water Services Limited (c) Crown copyright and database rights 2018 Ordnance Survey 100022432. This map is to be used for the purposes of viewing the location of Anglian Water plant only. Any other uses of the map data or further copies is not permitted. This notice is not intended to exclude or restrict liability for death or personal injury resulting from negligence.

Foul Sewer Surface Sewer Combined Sewer

Private Sewer\*

Final Effluent Rising Main\*

Decommissioned Sewer'

Scale: 1:1250

Inlet\*

Outfall\*

Manhole\*

Sewage Treatment Works

**Public Pumping Station** 



Honingham



Decomissioned Pumping Station \*(Colour denotes effluent type)















Depth of

apparatus. The information included on this plan should not be referred to beyond a period of 28 days from the date of issue. Further information on all DR4s can be determined by calling the DR4 hotline on 01455 892426 (9am-5pm)

A DR4 is where a potential error has been identified within the asset record and a process is currently underway to investigate and resolve the error as appropriate.

This plan is reproduced from or based on the OS map by Cadent Gas Ltd, with the sanction of the controller of HM Stationery Office. Crown Copyright Reserved.









|                                                                                                   | Tile not | found in current owner in this area. | rindex. Other owners' assets may be