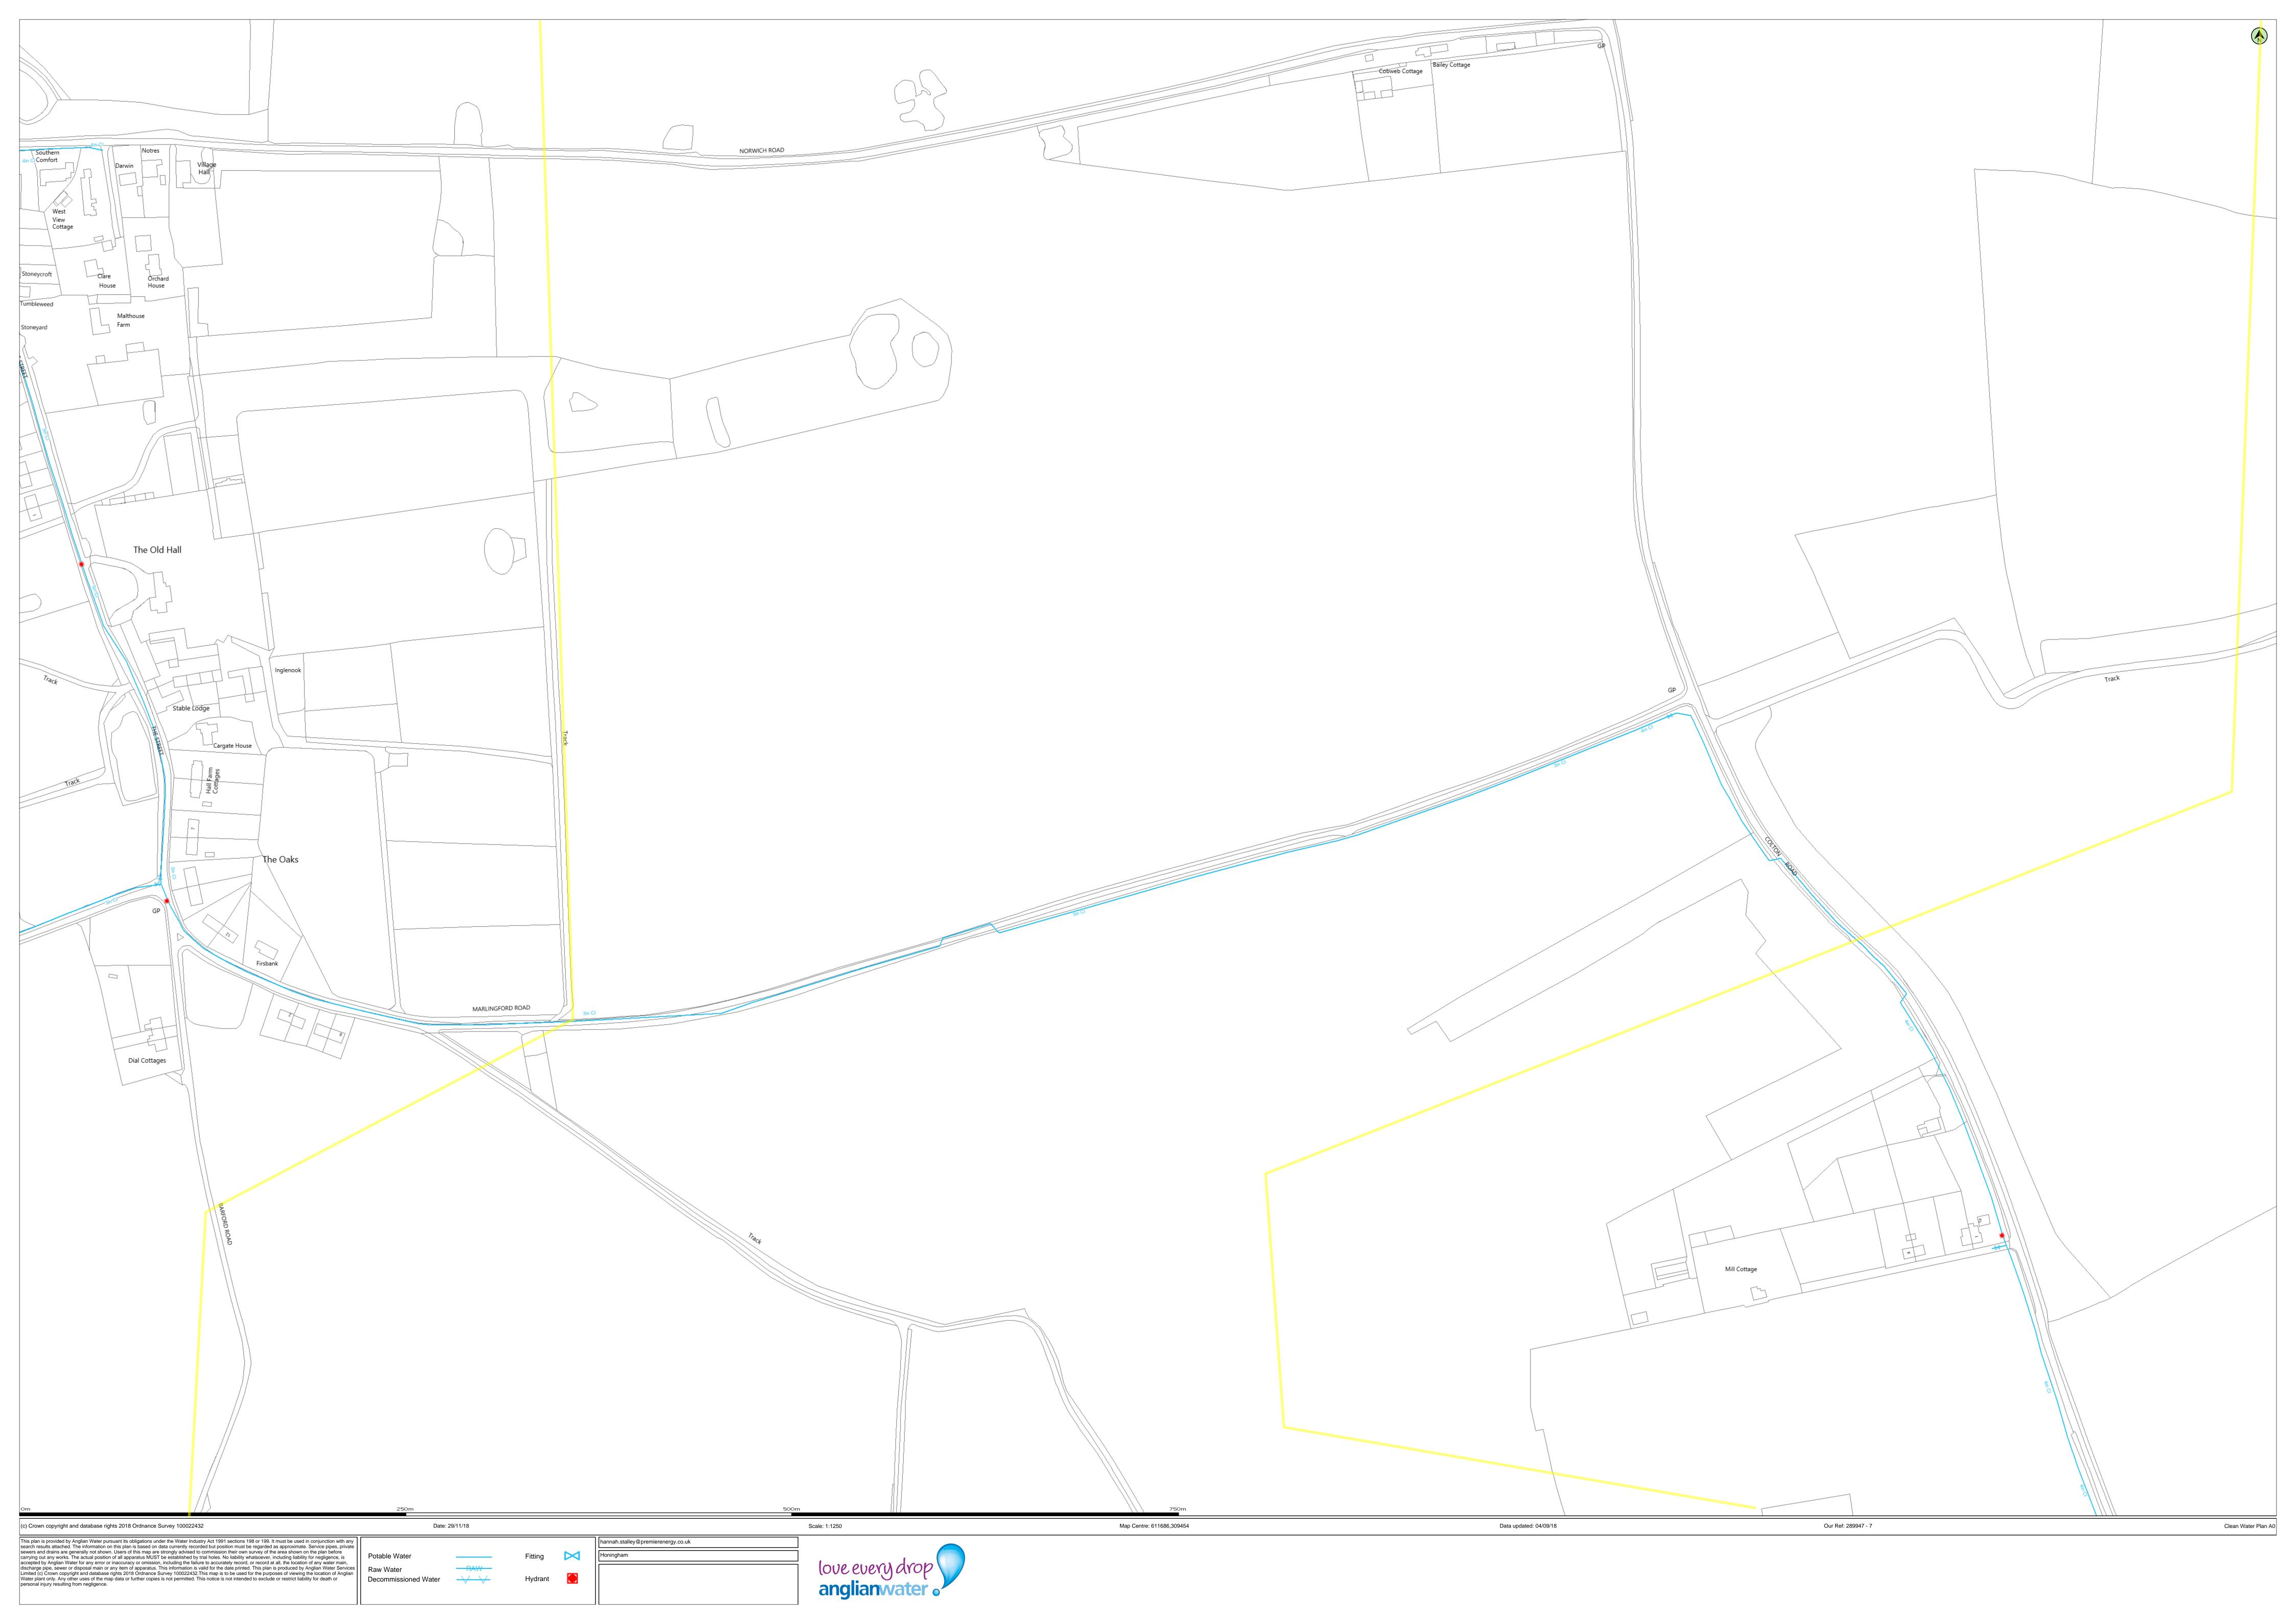

(c) Crown copyright and database rights 2018 Ordnance Survey 100022432 Date: 29/11/18 Scale: 1:1250 Map Centre: 610080,311122 Data updated: 04/09/18 Our Ref: 289947 - 1 Clean Water Plan A2

This plan is provided by Anglian Water pursuant its obligations under the Water Industry Act 1991 sections 198 or 199. It must be used in conjunction with any search results attached. The information on this plan is based on data currently recorded but position must be regarded as approximate. Service pipes, private sewers and drains are generally not shown. Users of this map are strongly advised to commission their own survey of the area shown on the plan before carrying out any works. The actual position of all apparatus MUST be established by trial holes. No liability whatsoever, including liability for negligence, is accepted by Anglian Water for any error or inaccuracy or omission, including the failure to accurately record, or record at all, the location of any water main, discharge pipe, sewer or disposal main or any item of apparatus. This information is valid for the date printed. This plan is produced by Anglian Water Services Limited (c) Crown copyright and database rights 2018 Ordnance Survey 100022432. This map is to be used for the purposes of viewing the location of Anglian Water plant only. Any other uses of the map data or further copies is not permitted. This notice is not intended to exclude or restrict liability for death or personal injury resulting from negligence.

Potable Water

**Decommissioned Water** 

Raw Water

RAW V

Fitting

Hydrant

Honingham

any search results attached. The information on this plan is based on data currently recorded but position must be regarded as approximate. Service pipes, private sewers and drains are generally not shown. Users of this map are strongly advised to commission their own survey of the area shown on the plan before carrying out any works. The actual position of all apparatus MUST be established by trial holes. No liability whatsoever, including liability for negligence, is accepted by Anglian Water for any error or inaccuracy or omission, including the failure to accurately record, or record at all, the location of any water main, discharge pipe, sewer or disposal main or any item of apparatus. This information is valid for the date printed. This plan is produced by Anglian Water Services Limited (c) Crown copyright and database rights 2018 Ordnance Survey 100022432. This map is to be used for the purposes of viewing the location of Anglian Water plant only. Any other uses of the map data or further copies is not permitted. This notice is not intended to exclude or

restrict liability for death or personal injury resulting from negligence.

Potable Water Raw Water

**Decommissioned Water** 

Fitting

Hydrant

hannah.stalley@premierenergy.co.uk
Honingham

There are no assets within this map area