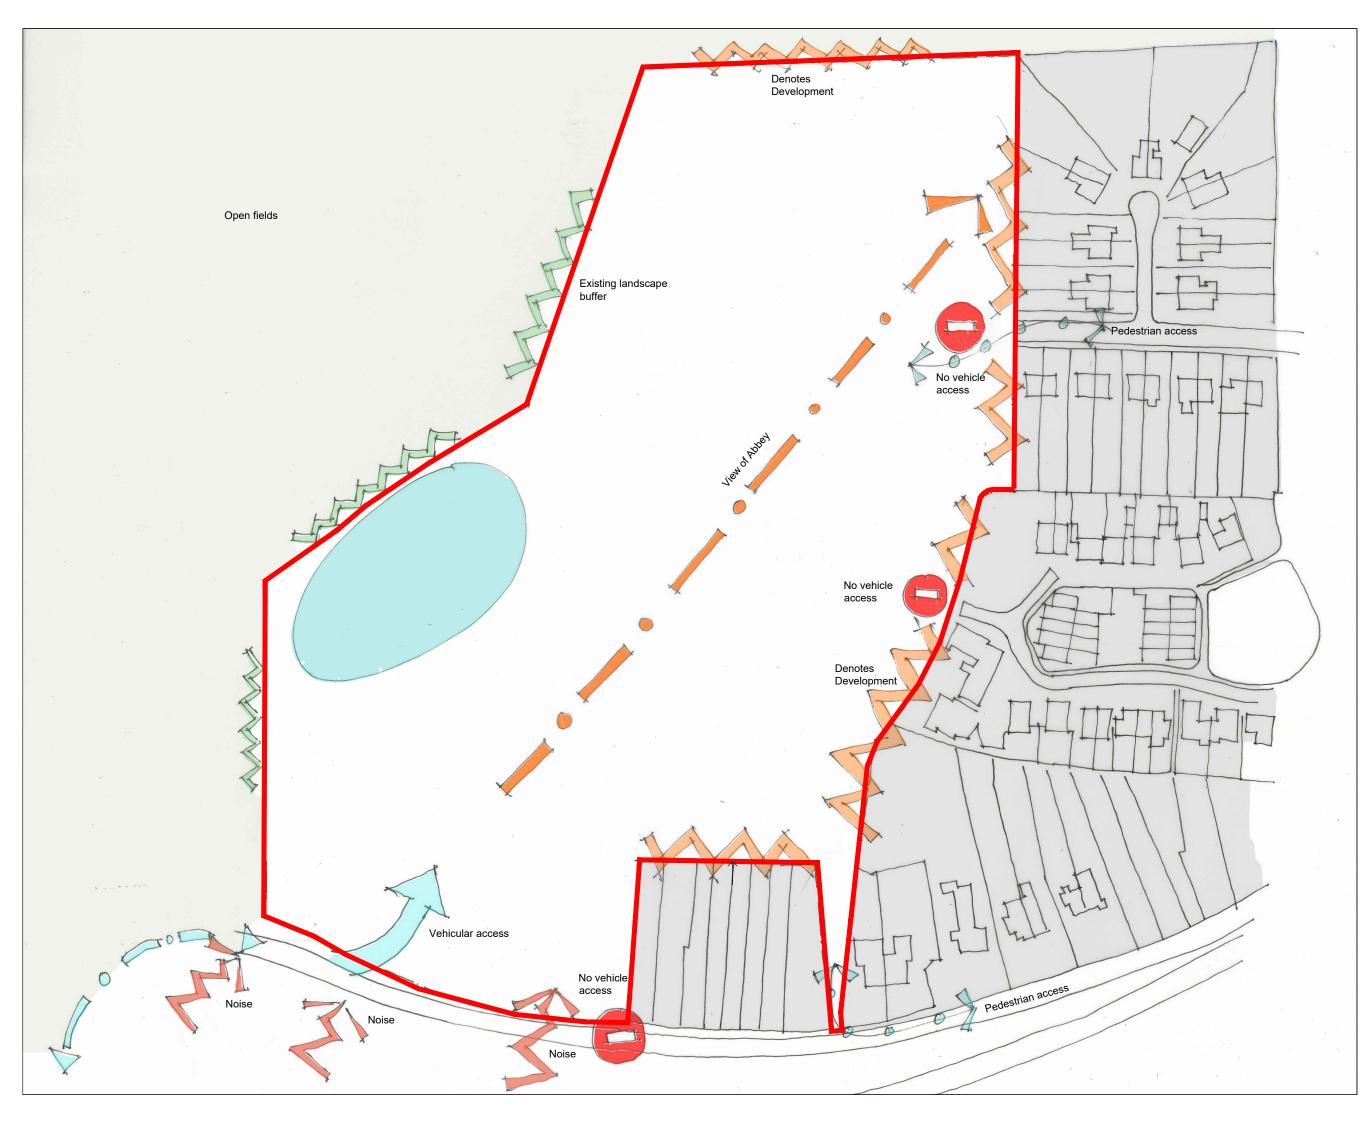

NOTES

This drawing contains the following:

P2 25/02/20 Client name amended P1 21/02/20 First Issue

REV DATE DESCRIPTION

DRAWING USE

<sub>CLIENT</sub> RJ Baker & Son

PROJECT Land at Johnsons Farm

address Wymondham

## STATUS

S3-FOR REVIEW AND COMMENT

| Constraints dia<br>DRAWING NO. | A3<br>revision |                |
|--------------------------------|----------------|----------------|
| 0001<br>Created                | CHECKED        | P2<br>APPROVED |
| EH                             | MN             | MN             |