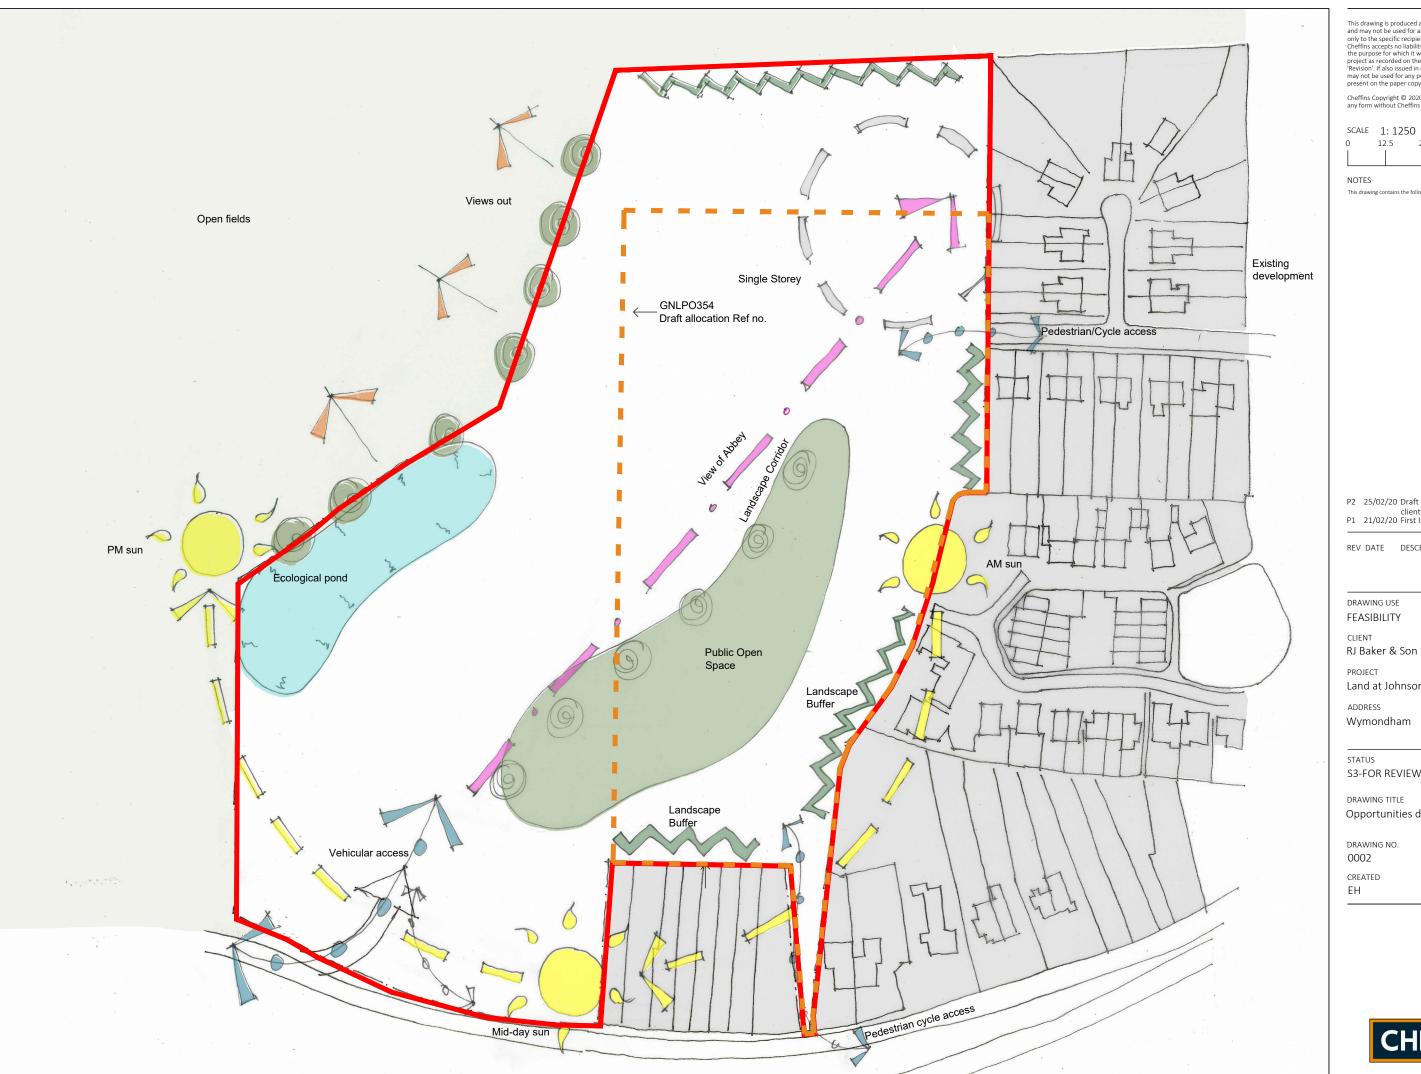

Cheffins Copyright © 2020. This drawing may not be reproduced in any form without Cheffins prior written agreement.

NORTH SCALE 1: 1250 12.5 25 37.5

NOTES

This drawing contains the following:

P2 25/02/20 Draft allocation boundary added, client name amended. P1 21/02/20 First Issue

REV DATE DESCRIPTION

DRAWING USE

PROJECT

Land at Johnsons Farm

ADDRESS

Wymondham

STATUS

S3-FOR REVIEW AND COMMENT

DRAWING TITLE

АЗ Opportunities diagram

DRAWING NO. REVISION

P2

CREATED CHECKED

MN

JOB NO. 6179

APPROVED