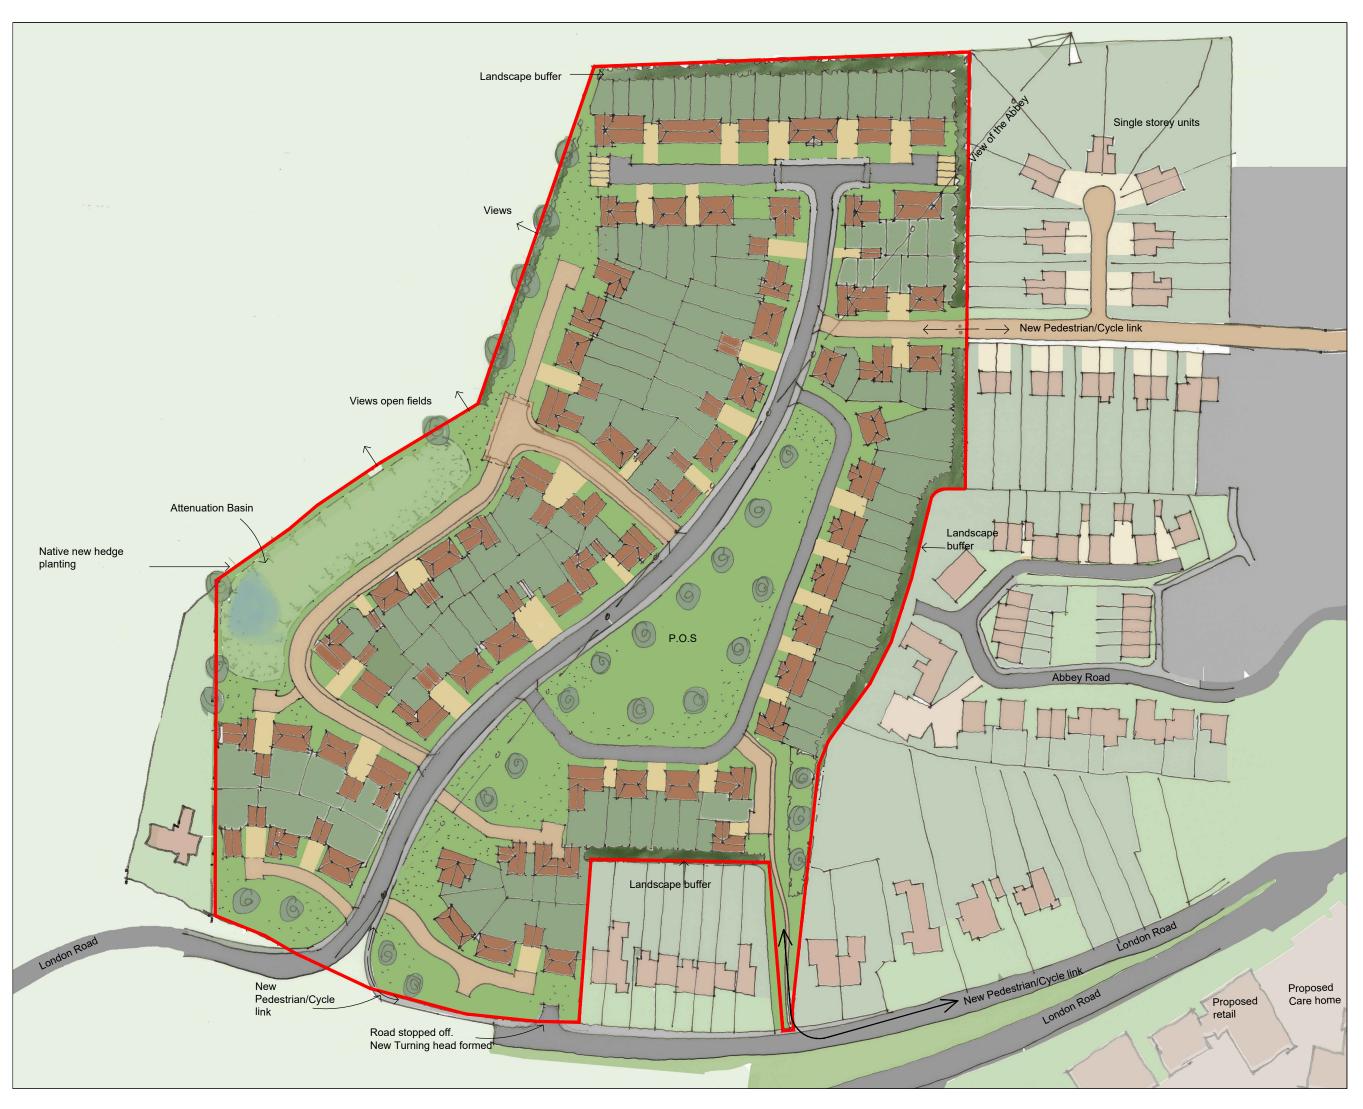

NOTES

This drawing contains the following:

```
P2 25/02/20 Drawing name changed, labels
added
P1 19/02/20 First Issue
```

REV DATE DESCRIPTION

DRAWING USE BRIEF CLIENT

RJ Baker & Son

PROJECT Land at Johnsons Farm