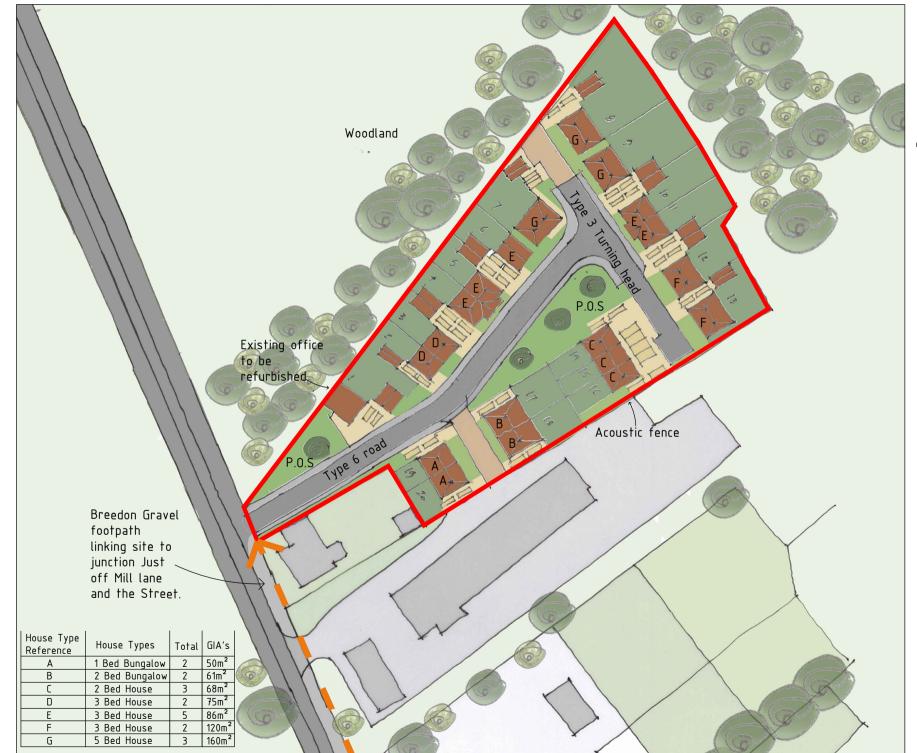

BRIEF

CLIENT

Mr Thrower

PROJECT Former Thrower&Rutland Builders Yard

ADDRESS

Mill Lane, Felthorpe

| STATUS<br>S3-FOR REVIEW AND COMMENT      |                  |                 |
|------------------------------------------|------------------|-----------------|
| DRAWING TITLE.<br>Site layout Plan       |                  | size<br>A4      |
| drawing no.<br>1800                      |                  | revision<br>P1  |
| CREATED BY<br>EH                         | checked by<br>MN | APPROVED BY     |
| 51 Yarmouth Road,<br>Norwich,<br>NR7 OET |                  | JOB NO.<br>5000 |