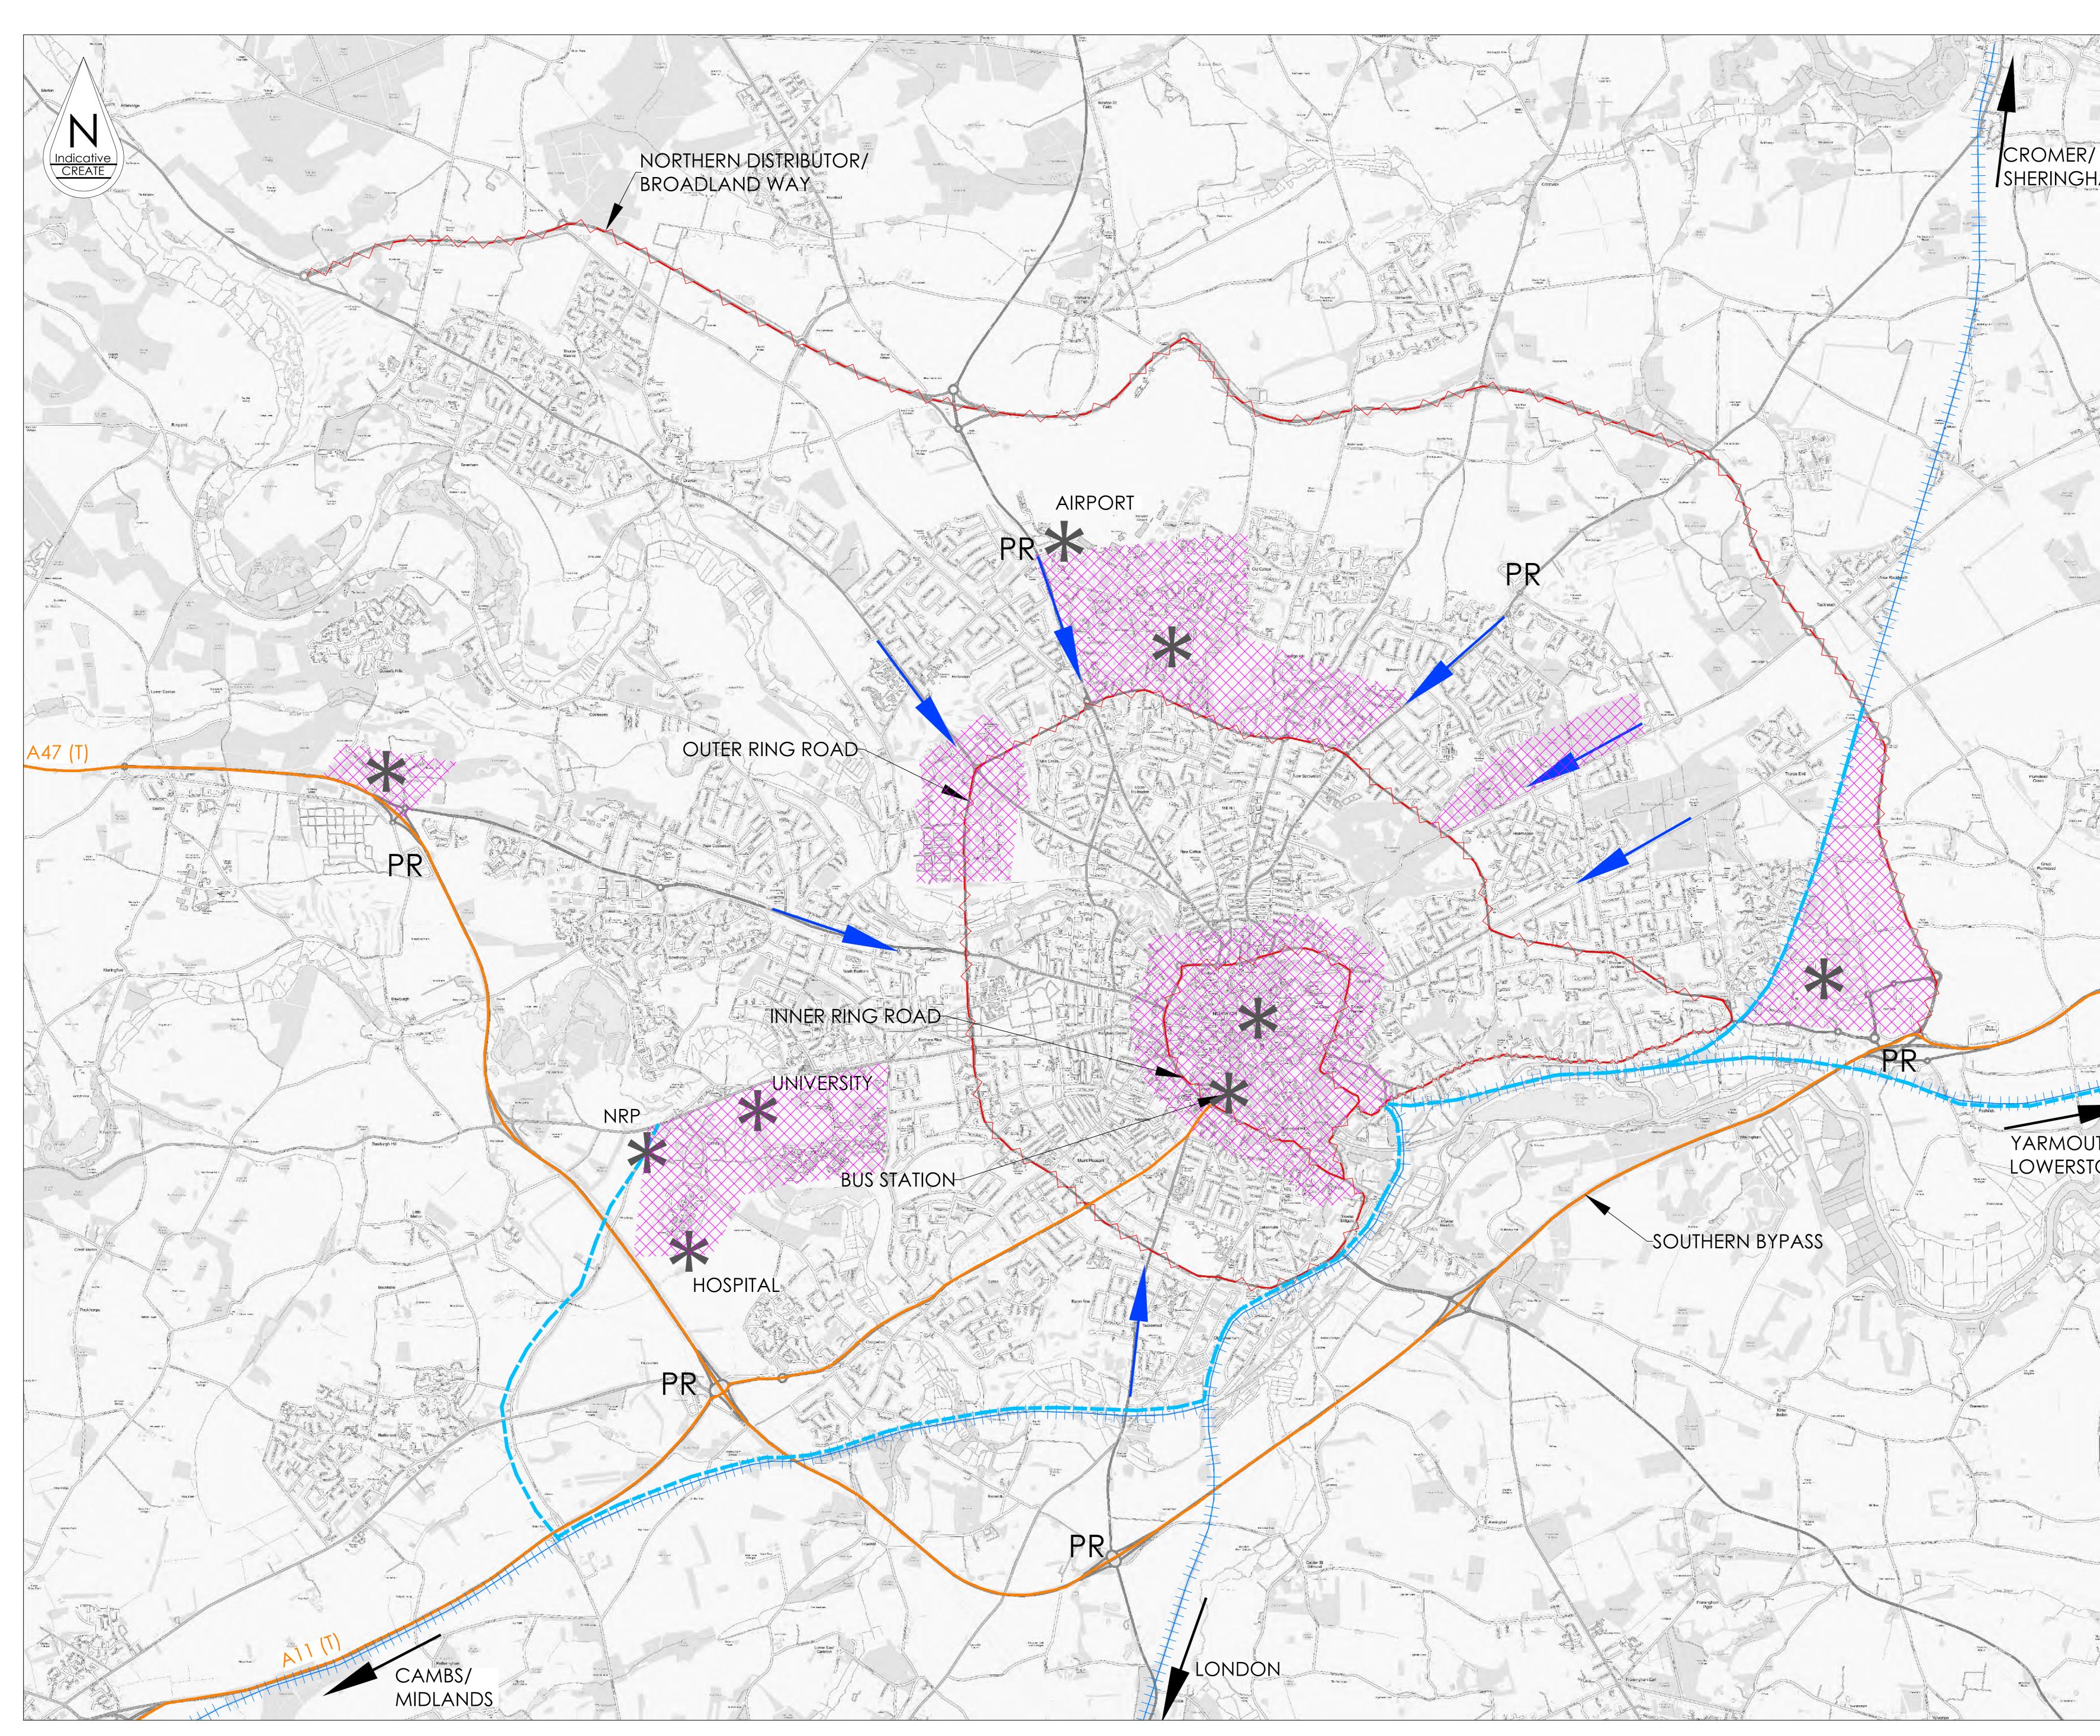

<u>KEY - EXISTING</u>

EMPLOYMENT AREA

NODE/ DESTINATION

KEY ARTERIAL ROUTE

TRUNK ROAD

PR PARK & RIDE

------RAIL

DO NOT SCALE ORIGINAL SHEET SIZE - A0 Landscape