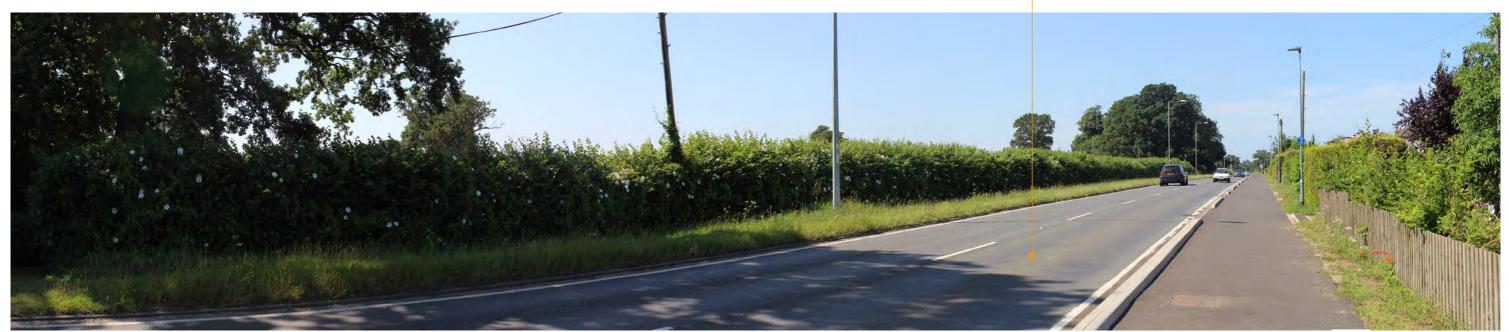

## B1172 towards Hethersett

PHOTO VIEWPOINT 2B: VIEW EAST TOWARDS HETHERSETT FROM WITHIN THE STRATEGIC GAP

PHOTO VIEWPOINT 2B: VIEW EAST TOWARDS HETHERSETT FROM WITHIN THE STRATEGIC GAP (continued)

Gladman Developments Ltd

Norwich Common, Wymondham

fpcr drawing title PHOTO VIEWPOINT 2B

issue date 27 February 2020

scale
NTS @ A3
drawing / figure number
Figure 8

This drawing is the property of FPCR Environment and Design Ltd and is issued on the condition it is not reproduced, retained or disclosed to any unauthorised person, either wholly or in part without written consent of FPCR Environment