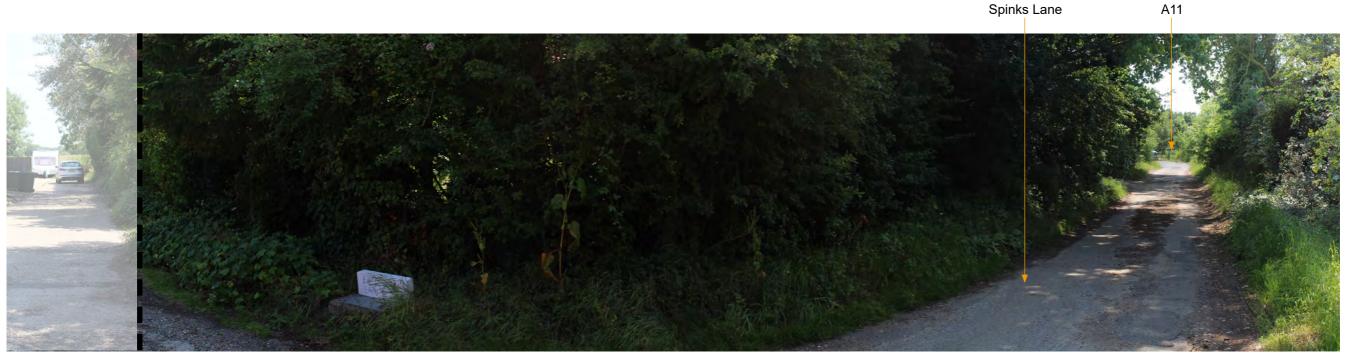

Smeeth Wood B1172

PHOTO VIEWPOINT 2A: VIEW WEST TOWARDS WYMONDHAM FROM WITHIN THE STRATEGIC GAP

PHOTO VIEWPOINT 2A: VIEW WEST TOWARDS WYMONDHAM FROM WITHIN THE STRATEGIC GAP (continued)

Gladman Developments Ltd

Norwich Common, Wymondham

TPCT PHOTO VIEWPOINT 2A

issue date 27 February 2020

Scale
NTS @ A3
drawing / figure number
Figure 7