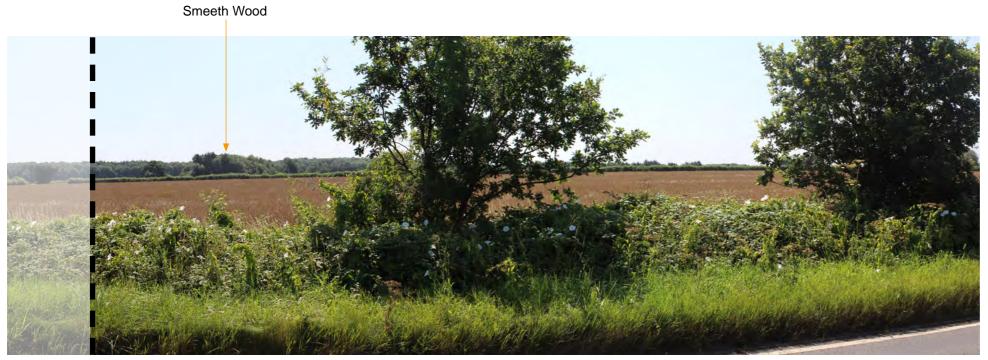

PHOTO VIEWPOINT 1: VIEW NORTH EAST FROM SPINKS LANE ON THE WESTERN BOUNDARY OF THE STRATEGIC GAP

PHOTO VIEWPOINT 1: VIEW NORTH EAST FROM SPINKS LANE ON THE WESTERN BOUNDARY OF THE STRATEGIC GAP (continued)

Gladman Developments Ltd

Norwich Common, Wymondham

focr drawing title PHOTO VIEWPOINT 1

scale NTS @ A3

issue date 27 February 2020

Figure 6

Note: Based on a viewing distance of 175mm and focal length of 50mm