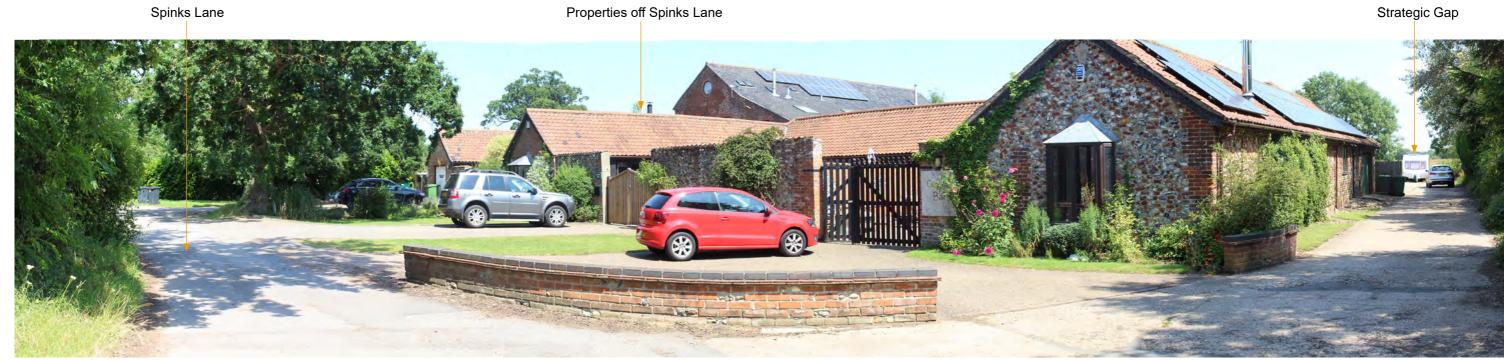

PHOTO VIEWPOINT 1: VIEW NORTH EAST FROM SPINKS LANE ON THE WESTERN BOUNDARY OF THE STRATEGIC GAP

PHOTO VIEWPOINT 1: VIEW NORTH EAST FROM SPINKS LANE ON THE WESTERN BOUNDARY OF THE STRATEGIC GAP (continued)

Gladman Developments Ltd

Norwich Common, Wymondham

focr drawing title PHOTO VIEWPOINT 1

scale NTS @ A3

issue date 27 February 2020

Figure 6

Note: Based on a viewing distance of 175mm and focal length of 50mm