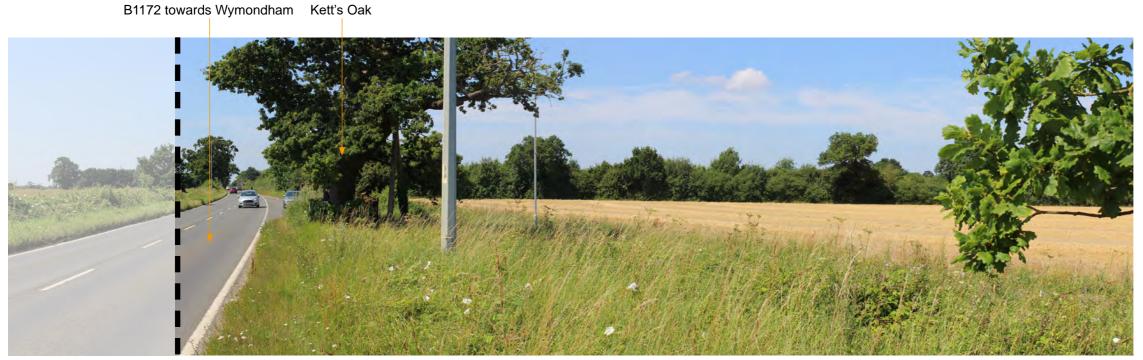

## B1172 towards Hethersett

PHOTO VIEWPOINT 2B: VIEW EAST TOWARDS HETHERSETT FROM WITHIN THE STRATEGIC GAP

PHOTO VIEWPOINT 2B: VIEW EAST TOWARDS HETHERSETT FROM WITHIN THE STRATEGIC GAP (continued)

Gladman Developments Ltd

Norwich Common, Wymondham

fpcr drawing title PHOTO VIEWPOINT 2B

issue date 27 February 2020

scale
NTS @ A3
drawing / figure number
Figure 8

This drawing is the property of FPCR Environment and Design Ltd and is issued on the condition it is not reproduced, retained or disclosed to any unauthorised person, either wholly or in part without written consent of FPCR Environment