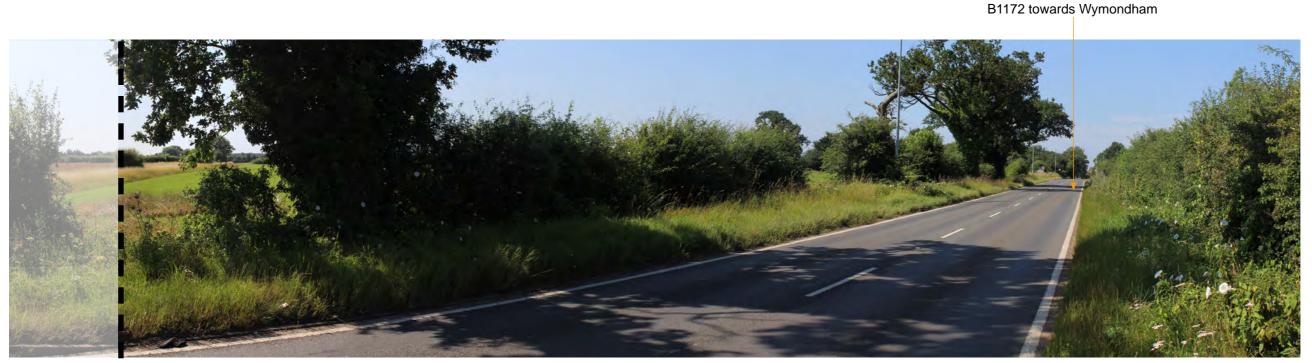

## B1172 towards Hethersett

PHOTO VIEWPOINT C: VIEW SOUTH EAST TOWARDS HETHERSETT FROM THE WESTERN BOUNDARY OF THE STRATEGIC GAP

PHOTO VIEWPOINT C: VIEW SOUTH EAST TOWARDS HETHERSETT FROM THE WESTERN BOUNDARY OF THE STRATEGIC GAP (continued)

Gladman Developments Ltd

Norwich Common, Wymondham

for PHOTO VIEWPOINT C

Scale
NTS @ A3
drawing / figure number
Figure 11

Note: Based on a viewing distance of 175mm and focal length of 50mm

PHOTO VIEWPOINT D: VIEW SOUTH FROM B1172 (NORWICH COMMON) FROM WITHIN THE STRATEGIC GAP