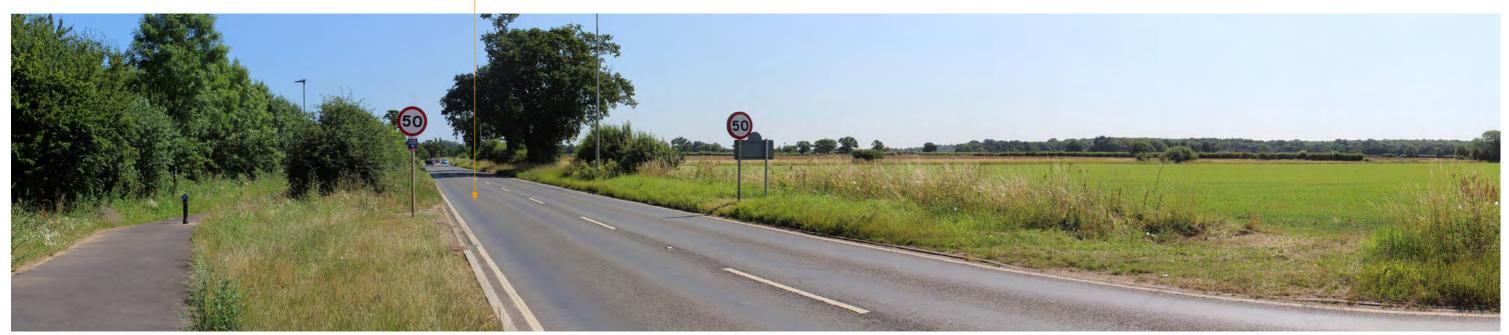

Gladman Developments Ltd

Norwich Common, Wymondham

for PHOTO VIEWPOINT C

Scale
NTS @ A3
drawing / figure number
Figure 11

Note: Based on a viewing distance of 175mm and focal length of 50mm

PHOTO VIEWPOINT D: VIEW SOUTH FROM B1172 (NORWICH COMMON) FROM WITHIN THE STRATEGIC GAP

PHOTO VIEWPOINT D: VIEW SOUTH FROM B1172 (NORWICH COMMON) FROM WITHIN THE STRATEGIC GAP (continued)

Gladman Developments Ltd

Norwich Common, Wymondham

fpcr PHOTO VIEWPOINT D

scale NTS @ A3

issue date 27 February 2020