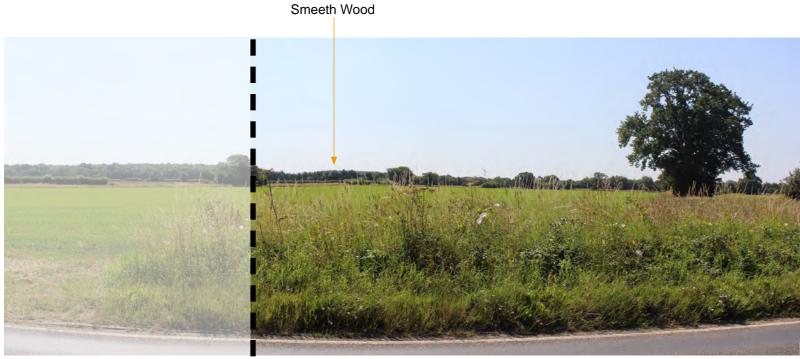

Figure 12

Note: Based on a viewing distance of 175mm and focal length of 50mm

PHOTO VIEWPOINT E: VIEW SOUTH FROM B1172 (NORWICH COMMON) ALONG THE STRATEGIC GAP BOUNDARY LEAVING WYMONDHAM

PHOTO VIEWPOINT E: VIEW SOUTH FROM B1172 (NORWICH COMMON) ALONG THE STRATEGIC GAP BOUNDARY LEAVING WYMONDHAM (continued)

Gladman Developments Ltd

Norwich Common, Wymondham

PHOTO VIEWPOINT E

scale NTS @ A3

issue date 27 February 2020

Figure 13