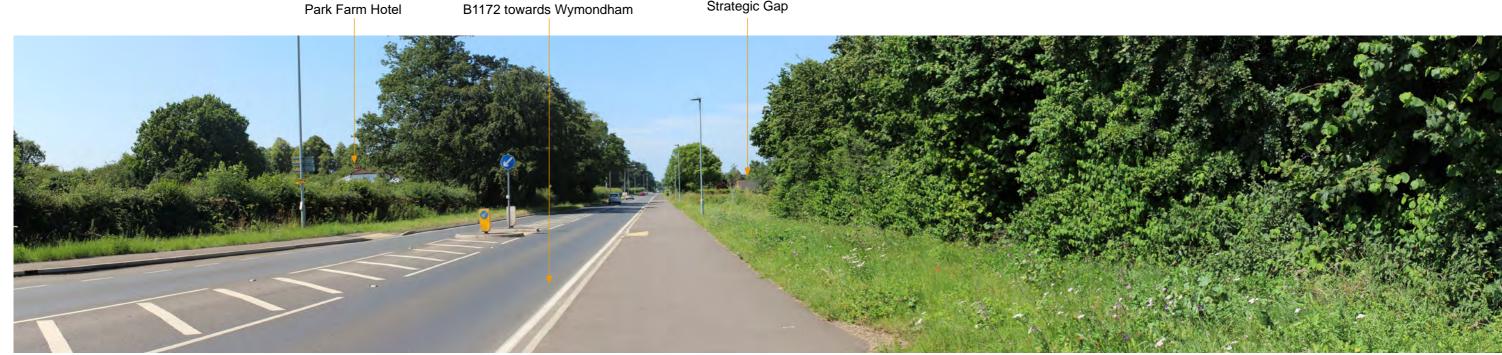

Properties off B1172 located within the Strategic Gap

PHOTO VIEWPOINT A: VIEW WEST TOWARDS WYMONDHAM ON THE B1172 (NORWICH COMMON) FROM THE EASTERN BOUNDARY OF THE STRATEGIC GAP AT HETHERSETT

PHOTO VIEWPOINT B: VIEW SOUTH FROM NEW ROAD TOWARDS WYMONDHAM FROM THE WESTERN BOUNDARY OF THE STRATEGIC GAP

Gladman Developments Ltd

Norwich Common, Wymondham

drawing title PHOTO VIEWPOINT A & B

scale NTS @ A3

Figure 10

Note: Based on a viewing distance of 175mm and focal length of 50mm