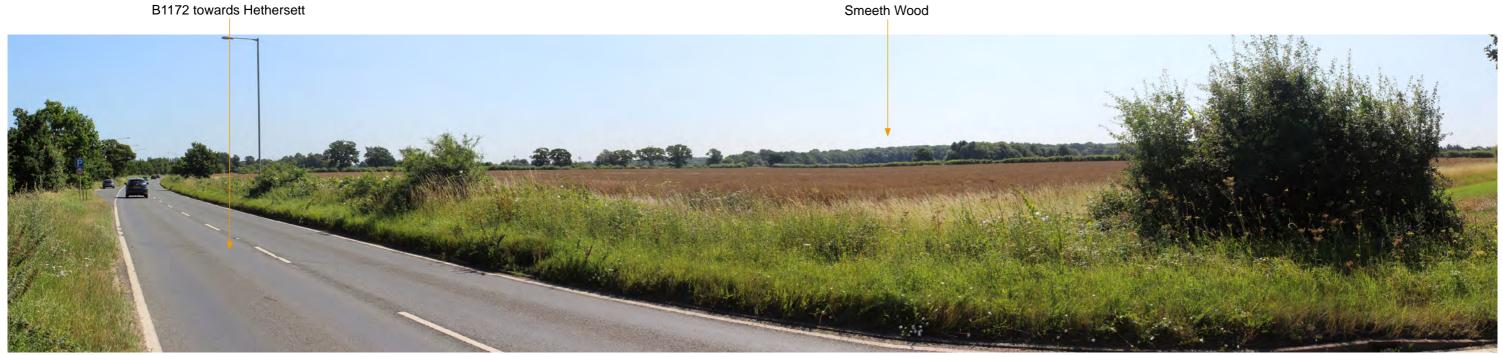

Properties off B1172 located within the Strategic Gap

PHOTO VIEWPOINT A: VIEW WEST TOWARDS WYMONDHAM ON THE B1172 (NORWICH COMMON) FROM THE EASTERN BOUNDARY OF THE STRATEGIC GAP AT HETHERSETT

PHOTO VIEWPOINT B: VIEW SOUTH FROM NEW ROAD TOWARDS WYMONDHAM FROM THE WESTERN BOUNDARY OF THE STRATEGIC GAP

Gladman Developments Ltd

Norwich Common, Wymondham

drawing title PHOTO VIEWPOINT A & B

scale NTS @ A3

Figure 10

Note: Based on a viewing distance of 175mm and focal length of 50mm