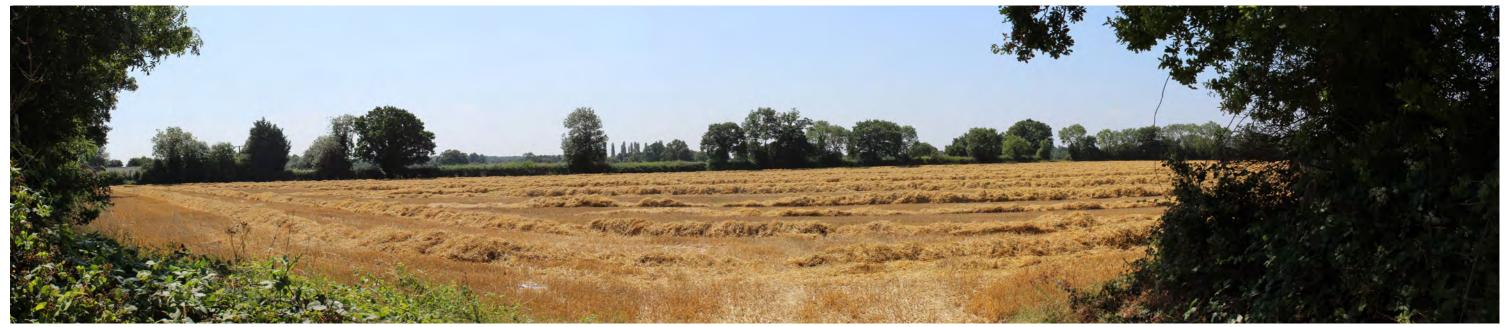

## B1172 towards Hethersett

PHOTO VIEWPOINT C: VIEW SOUTH EAST TOWARDS HETHERSETT FROM THE WESTERN BOUNDARY OF THE STRATEGIC GAP

PHOTO VIEWPOINT C: VIEW SOUTH EAST TOWARDS HETHERSETT FROM THE WESTERN BOUNDARY OF THE STRATEGIC GAP (continued)

Gladman Developments Ltd

Norwich Common, Wymondham

for PHOTO VIEWPOINT C

Scale
NTS @ A3
drawing / figure number
Figure 11

Note: Based on a viewing distance of 175mm and focal length of 50mm

PHOTO VIEWPOINT D: VIEW SOUTH FROM B1172 (NORWICH COMMON) FROM WITHIN THE STRATEGIC GAP