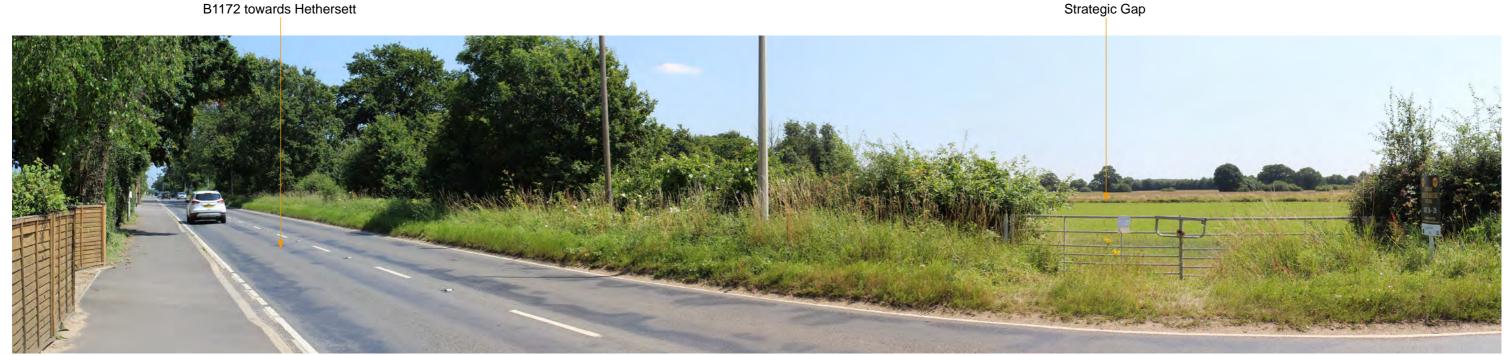

Gladman Developments Ltd

Norwich Common, Wymondham

for PHOTO VIEWPOINT C

Scale
NTS @ A3
drawing / figure number
Figure 11

Note: Based on a viewing distance of 175mm and focal length of 50mm

PHOTO VIEWPOINT D: VIEW SOUTH FROM B1172 (NORWICH COMMON) FROM WITHIN THE STRATEGIC GAP

PHOTO VIEWPOINT D: VIEW SOUTH FROM B1172 (NORWICH COMMON) FROM WITHIN THE STRATEGIC GAP (continued)

Gladman Developments Ltd

Norwich Common, Wymondham

fpcr PHOTO VIEWPOINT D

scale NTS @ A3

issue date 27 February 2020