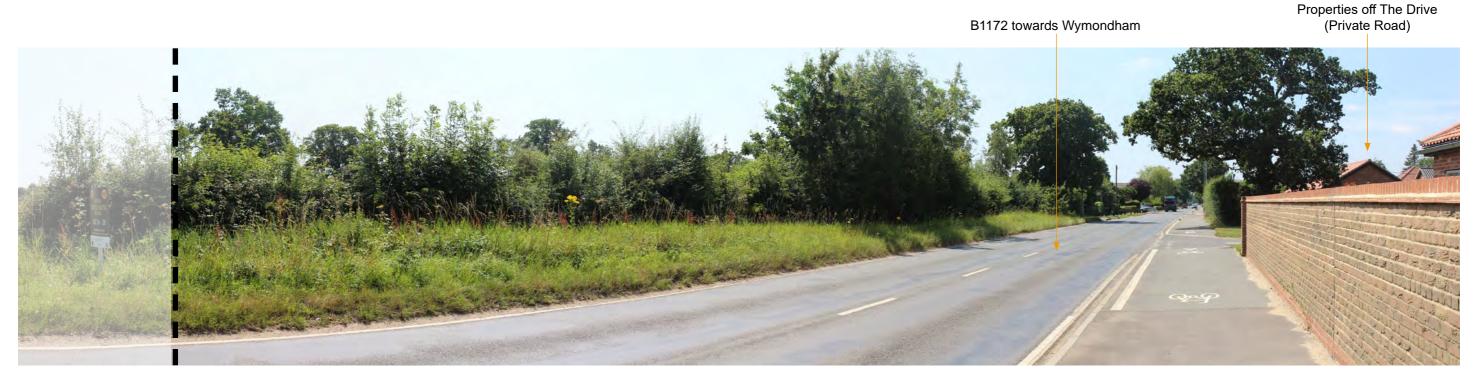

Figure 12

Note: Based on a viewing distance of 175mm and focal length of 50mm

PHOTO VIEWPOINT E: VIEW SOUTH FROM B1172 (NORWICH COMMON) ALONG THE STRATEGIC GAP BOUNDARY LEAVING WYMONDHAM

PHOTO VIEWPOINT E: VIEW SOUTH FROM B1172 (NORWICH COMMON) ALONG THE STRATEGIC GAP BOUNDARY LEAVING WYMONDHAM (continued)

Gladman Developments Ltd

Norwich Common, Wymondham

PHOTO VIEWPOINT E

scale NTS @ A3

issue date 27 February 2020

Figure 13