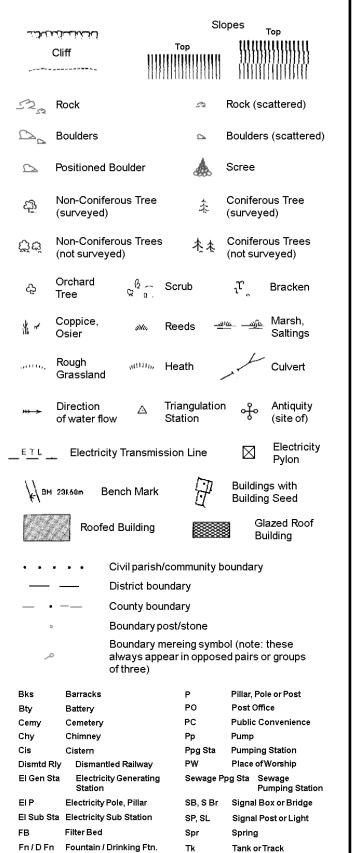

#### **Ordnance Survey County Series and** Ordnance Survey Plan 1:2,500

B.R.

E.P

F.B.

M.S

Bridle Road

Foot Bridge

Mile Stone

M.P.M.R. Mooring Post or Ring

Electricity Pylor

Guide Post or Board

Police Call Box

Telephone Call Box

Signal Post

Pump

Sluice

Spring

Trough Well

S.P

T.C.B

Sl.

 $T_T$ 

#### Ordnance Survey Plan, Additional SIMs and Large-Scale National Grid Data 1:2,500 and **Supply of Unpublished Survey Information** 1:2,500 and 1:1,250

County Boundary (Geographical) County & Civil Parish Boundary Civil Parish Boundary Admin. County or County Bor. Boundary L B Bdy London Borough Boundary Symbol marking point where boundary mereing changes

| вн     | Beer House                 | Р        | Pillar, Pole or Post   |
|--------|----------------------------|----------|------------------------|
| BP, BS | Boundary Post or Stone     | PO       | Post Office            |
| Cn, C  | Capstan, Crane             | PC       | Public Convenience     |
| Chy    | Chimney                    | PH       | Public House           |
| D Fn   | Drinking Fountain          | Pp       | Pump                   |
| EIP    | Electricity Pillar or Post | SB, S Br | Signal Box or Bridge   |
| FAP    | Fire Alarm Pillar          | SP, SL   | Signal Post or Light   |
| FB     | Foot Bridge                | Spr      | Spring                 |
| GP     | Guide Post                 | Tk       | Tank or Track          |
| Н      | Hydrant or Hydraulic       | TCB      | Telephone Call Box     |
| LC     | Level Crossing             | TCP      | Telephone Call Post    |
| MH     | Manhole                    | Tr       | Trough                 |
| MP     | Mile Post or Mooring Post  | WrPt,WrT | Water Point, Water Tap |
| MS     | Mile Stone                 | W        | Well                   |
| NTL    | Normal Tidal Limit         | Wd Pp    | Wind Pump              |

### 1:1,250

Gas Valve Compound

Mile Post or Mile Stone

Gas Governer

**Guide Post** 

Manhole

GVC

Tr

Wd Pp

Wks

Trough

Wind Pump Wr Pt. Wr T Water Point, Water Tap

Works (building or area)