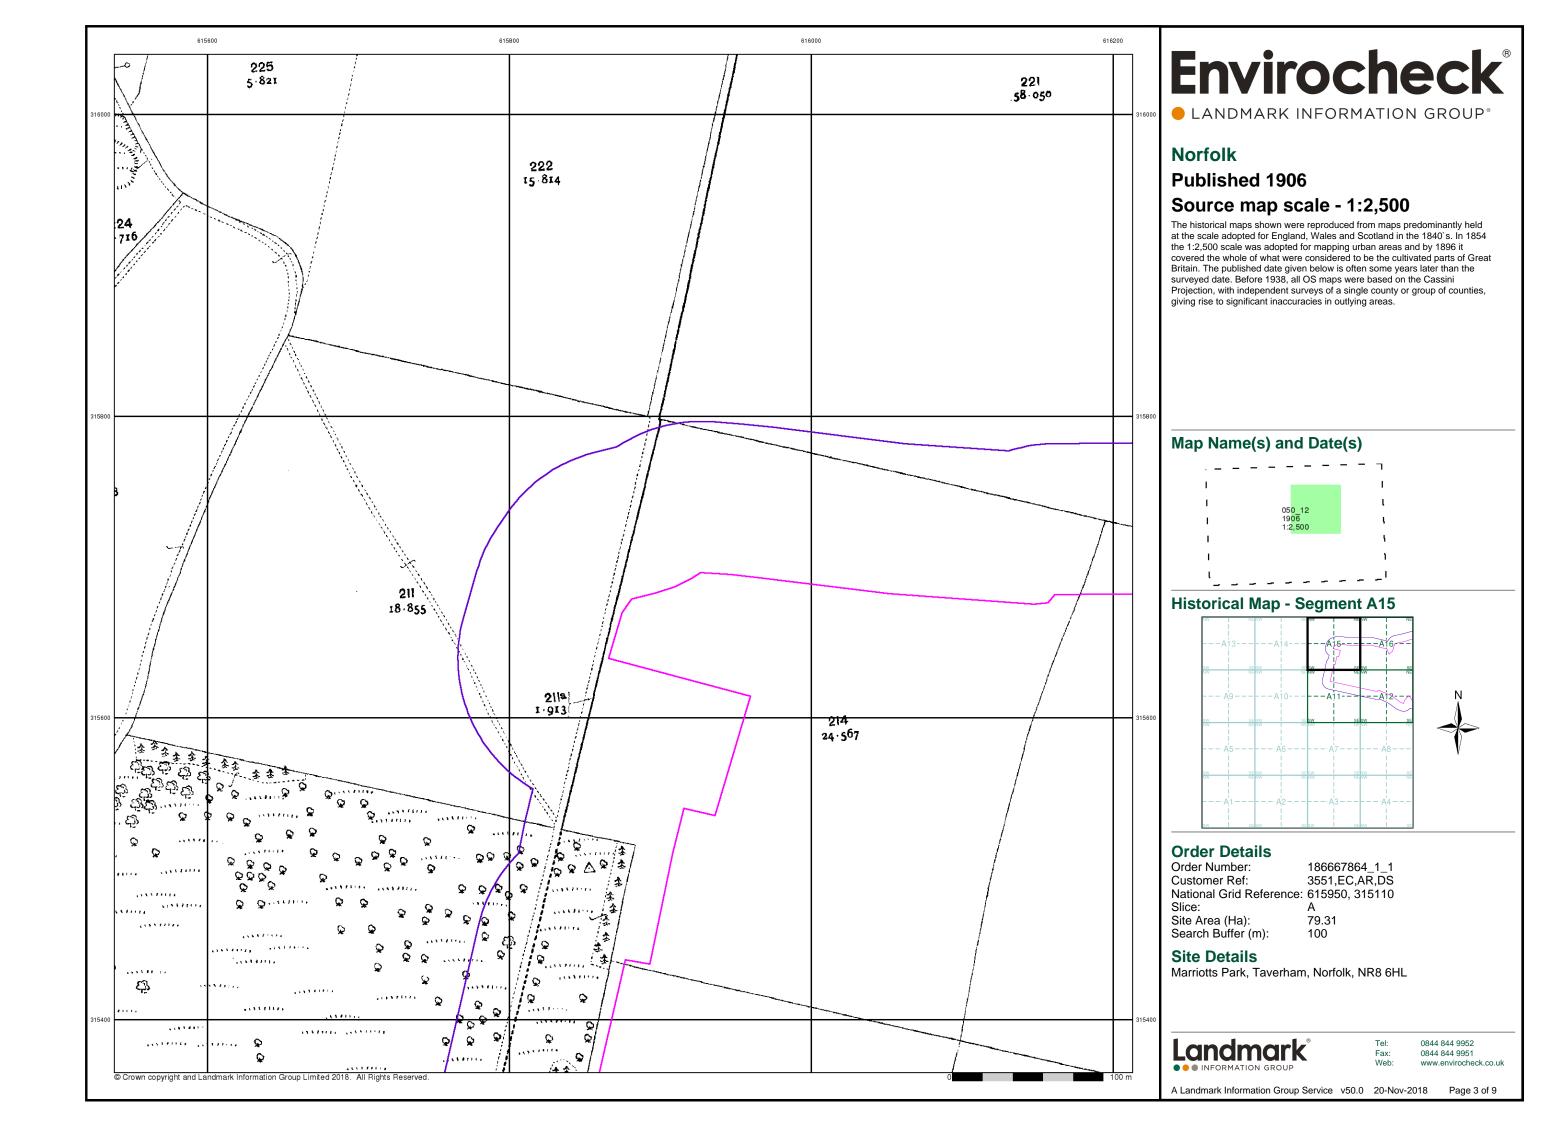

#### **Historical Mapping & Photography included:**

| Mapping Type                             | Scale   | Date        | Pg |
|------------------------------------------|---------|-------------|----|
| Norfolk                                  | 1:2,500 | 1882        | 2  |
| Norfolk                                  | 1:2,500 | 1906        | 3  |
| Ordnance Survey Plan                     | 1:2,500 | 1970 - 1971 | 4  |
| Supply of Unpublished Survey Information | 1:2,500 | 1974        | 5  |
| Additional SIMs                          | 1:2,500 | 1989        | 6  |
| Large-Scale National Grid Data           | 1:2,500 | 1994        | 7  |
| Large-Scale National Grid Data           | 1:2,500 | 1995        | 8  |
| Historical Aerial Photography            | 1:2,500 | 1999        | 9  |

#### **Historical Map - Segment A15**

#### **Order Details**

Order Number: 186667864\_1\_1 3551,EC,AR,DS Customer Ref: National Grid Reference: 615950, 315110 Slice:

Site Area (Ha): 79.31 Search Buffer (m): 100

#### Site Details

Marriotts Park, Taverham, Norfolk, NR8 6HL

0844 844 9952 Fax: 0844 844 9951

Page 1 of 9

A Landmark Information Group Service v50.0 20-Nov-2018