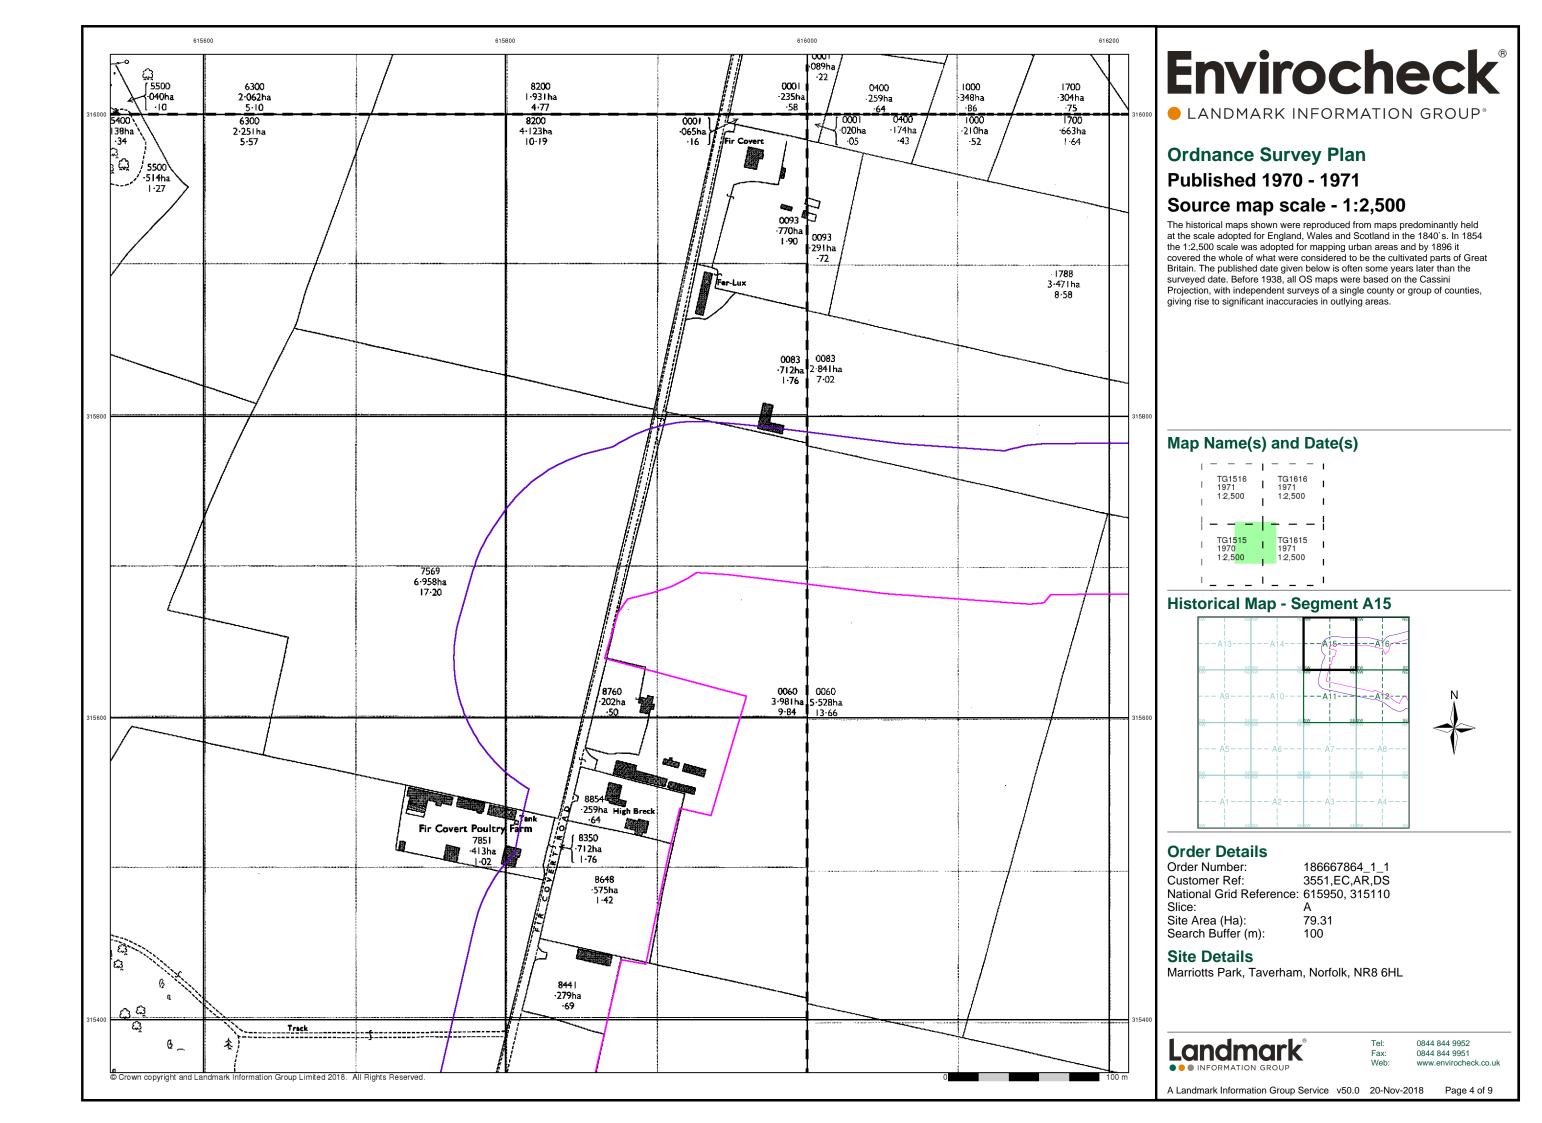

#### **Historical Mapping & Photography included:**

| Mapping Type                             | Scale   | Date        | Pg |
|------------------------------------------|---------|-------------|----|
| Norfolk                                  | 1:2,500 | 1882        | 2  |
| Norfolk                                  | 1:2,500 | 1906        | 3  |
| Ordnance Survey Plan                     | 1:2,500 | 1970 - 1971 | 4  |
| Supply of Unpublished Survey Information | 1:2,500 | 1974        | 5  |
| Additional SIMs                          | 1:2,500 | 1989        | 6  |
| Large-Scale National Grid Data           | 1:2,500 | 1994        | 7  |
| Large-Scale National Grid Data           | 1:2,500 | 1995        | 8  |
| Historical Aerial Photography            | 1:2,500 | 1999        | 9  |

#### **Historical Map - Segment A15**

#### **Order Details**

Order Number: 186667864\_1\_1 3551,EC,AR,DS Customer Ref: National Grid Reference: 615950, 315110 Slice:

Site Area (Ha): 79.31 Search Buffer (m): 100

#### Site Details

Marriotts Park, Taverham, Norfolk, NR8 6HL

0844 844 9952 Fax: 0844 844 9951

Page 1 of 9

A Landmark Information Group Service v50.0 20-Nov-2018