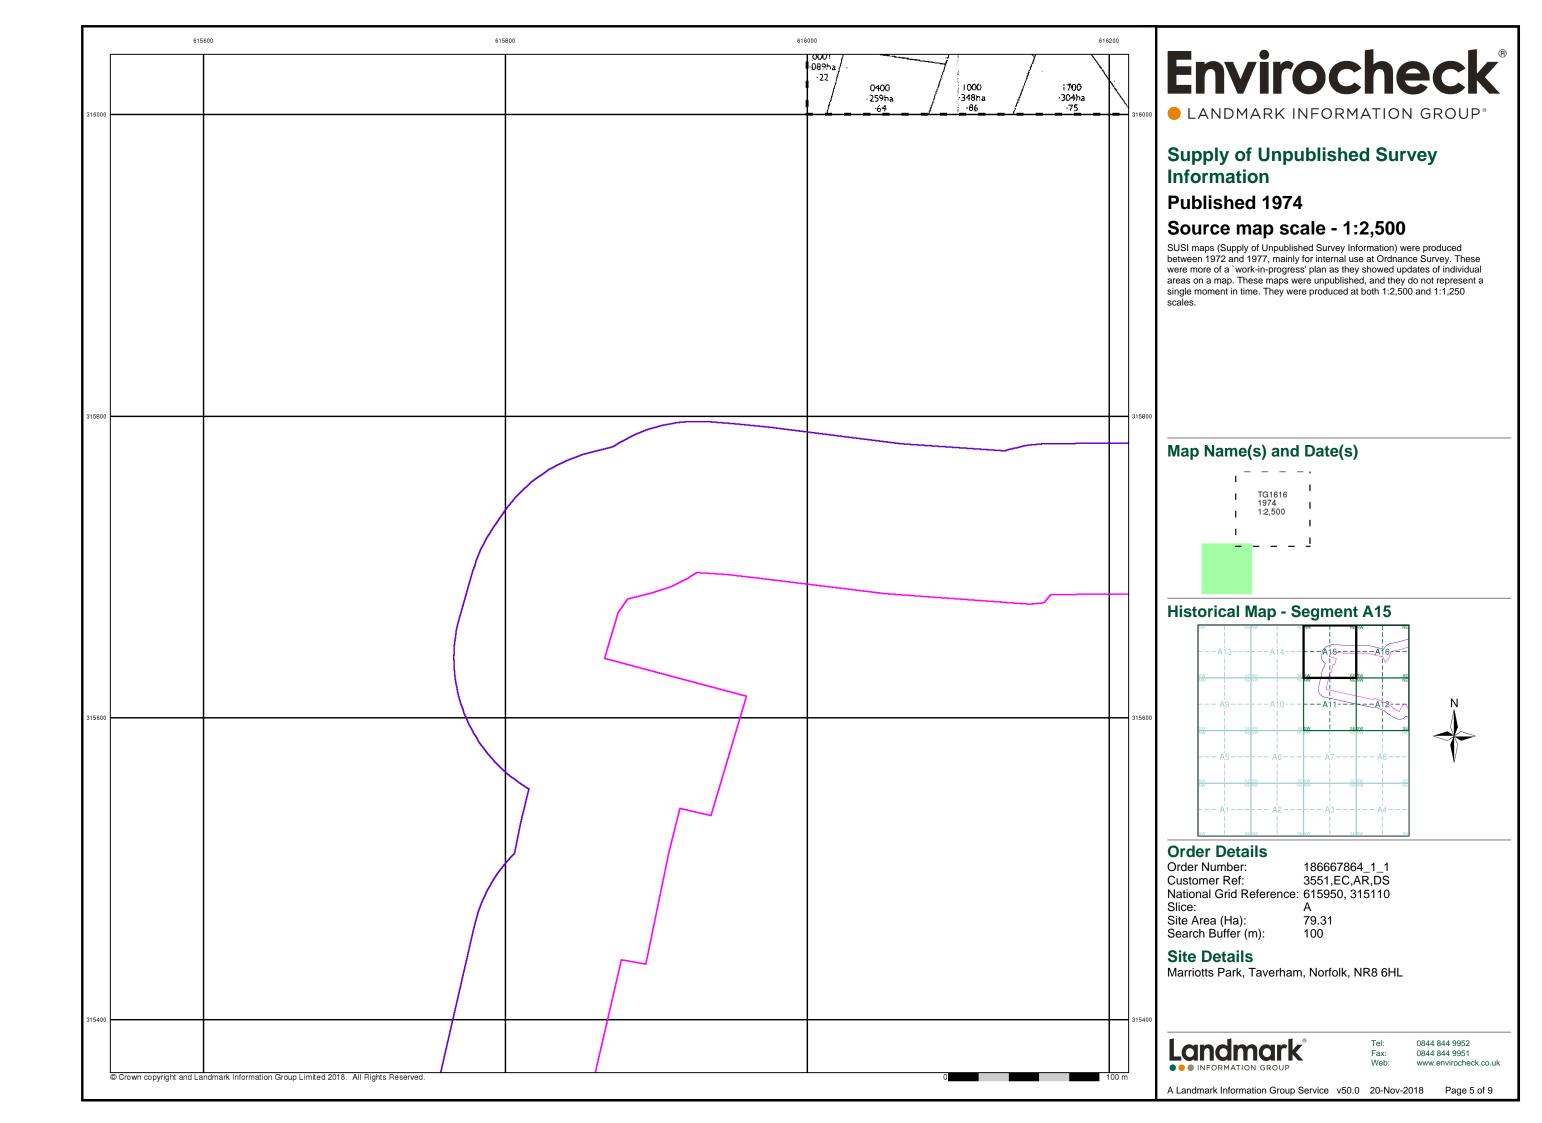

#### **Historical Mapping & Photography included:**

| Mapping Type                             | Scale   | Date        | Pg |
|------------------------------------------|---------|-------------|----|
| Norfolk                                  | 1:2,500 | 1882        | 2  |
| Norfolk                                  | 1:2,500 | 1906        | 3  |
| Ordnance Survey Plan                     | 1:2,500 | 1970 - 1971 | 4  |
| Supply of Unpublished Survey Information | 1:2,500 | 1974        | 5  |
| Additional SIMs                          | 1:2,500 | 1989        | 6  |
| Large-Scale National Grid Data           | 1:2,500 | 1994        | 7  |
| Large-Scale National Grid Data           | 1:2,500 | 1995        | 8  |
| Historical Aerial Photography            | 1:2,500 | 1999        | 9  |

#### **Historical Map - Segment A15**

#### **Order Details**

Order Number: 186667864\_1\_1 3551,EC,AR,DS Customer Ref: National Grid Reference: 615950, 315110 Slice:

Site Area (Ha): 79.31 Search Buffer (m): 100

#### Site Details

Marriotts Park, Taverham, Norfolk, NR8 6HL

0844 844 9952 Fax: 0844 844 9951

Page 1 of 9

A Landmark Information Group Service v50.0 20-Nov-2018