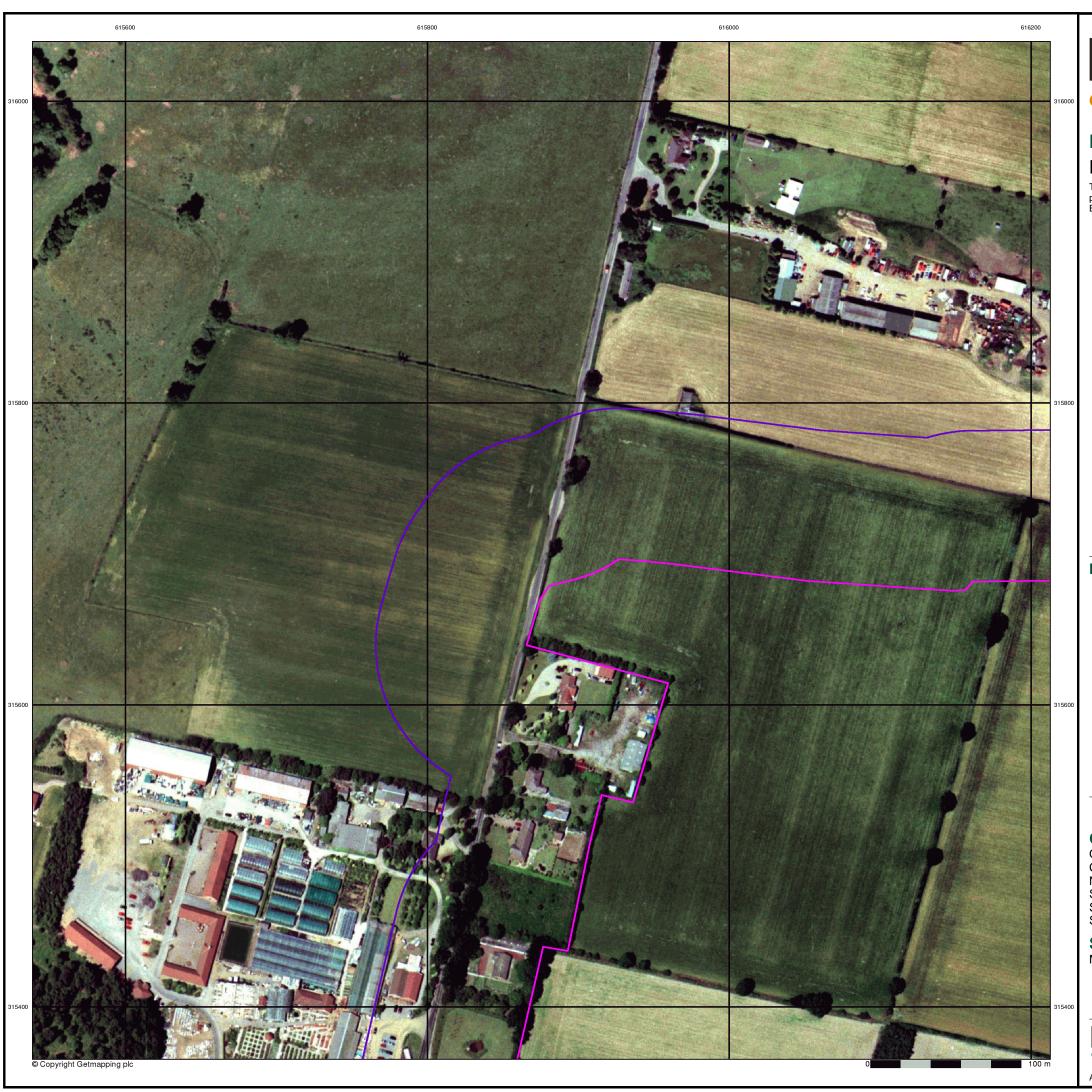

#### **Historical Aerial Photography** Published 1999

This aerial photography was produced by Getmapping, these vertical aerial photographs provide a seamless, full colour survey of the whole of Great Britain

#### **Historical Aerial Photography - Segment A15**

#### **Order Details**

Order Number: 186667864\_1\_1
Customer Ref: 3551,EC,AR,DS
National Grid Reference: 615950, 315110 Slice:

Site Area (Ha): Search Buffer (m): 79.31

**Site Details** 

Marriotts Park, Taverham, Norfolk, NR8 6HL