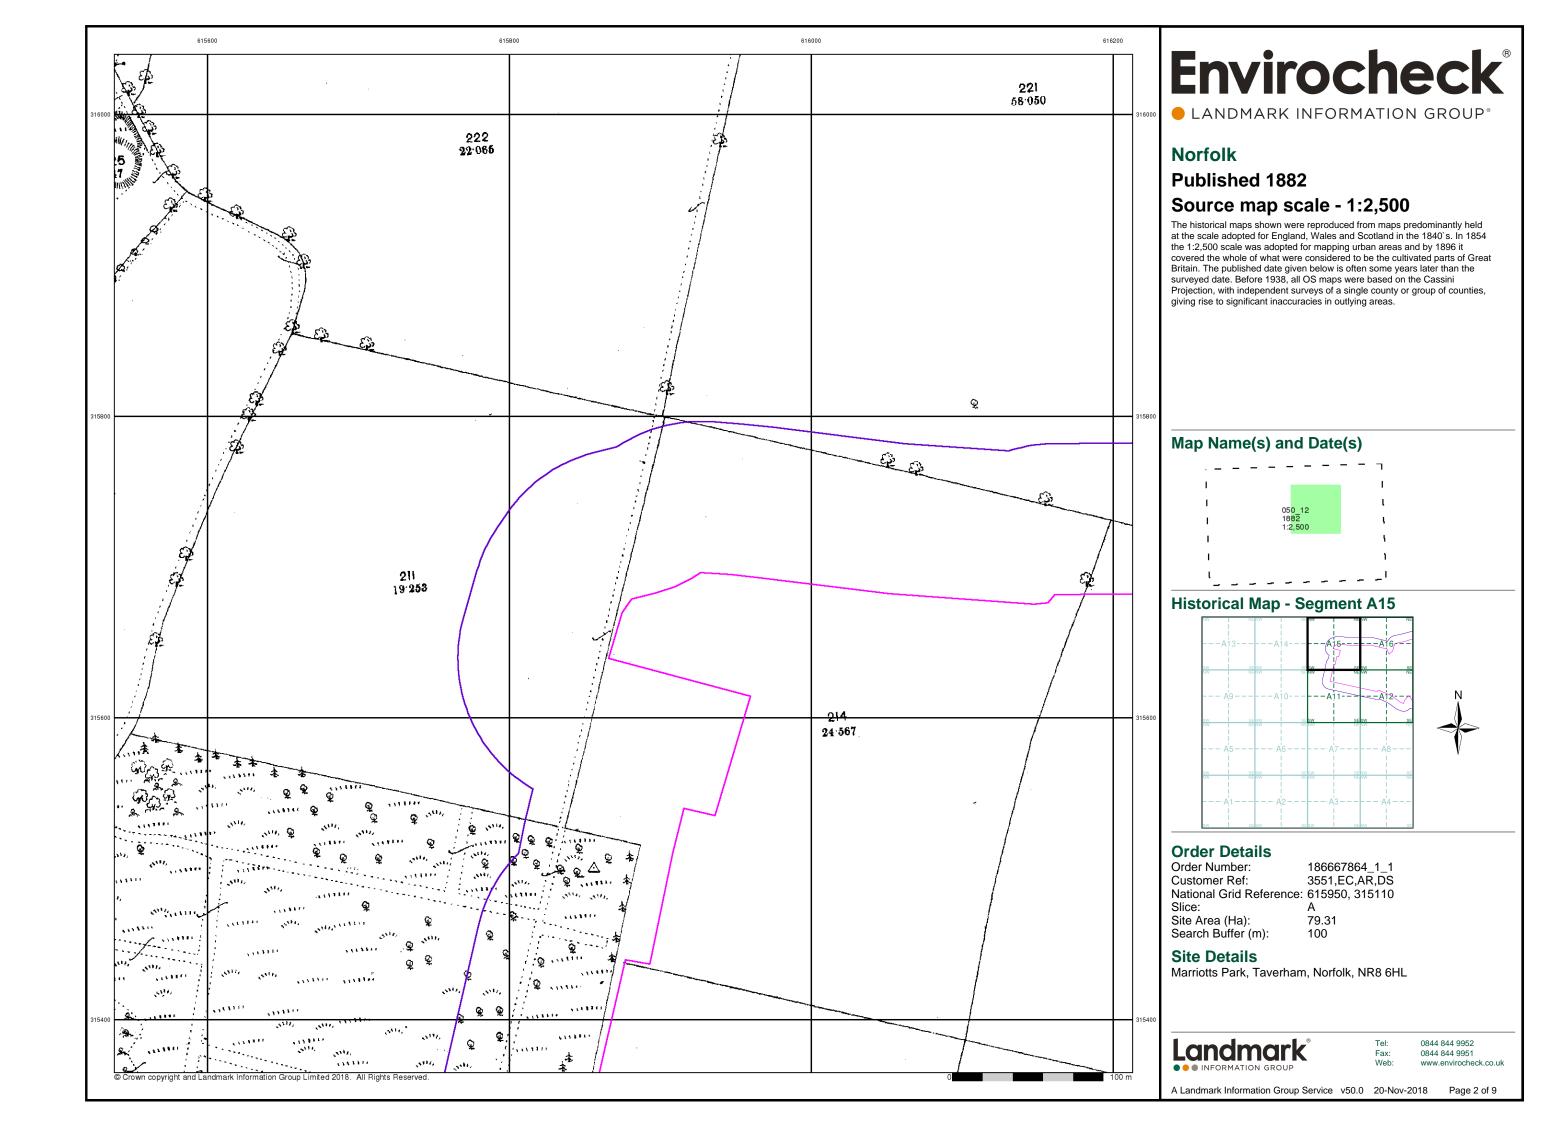

#### **Historical Mapping & Photography included:**

| Mapping Type                             | Scale   | Date        | Pg |
|------------------------------------------|---------|-------------|----|
| Norfolk                                  | 1:2,500 | 1882        | 2  |
| Norfolk                                  | 1:2,500 | 1906        | 3  |
| Ordnance Survey Plan                     | 1:2,500 | 1970 - 1971 | 4  |
| Supply of Unpublished Survey Information | 1:2,500 | 1974        | 5  |
| Additional SIMs                          | 1:2,500 | 1989        | 6  |
| Large-Scale National Grid Data           | 1:2,500 | 1994        | 7  |
| Large-Scale National Grid Data           | 1:2,500 | 1995        | 8  |
| Historical Aerial Photography            | 1:2,500 | 1999        | 9  |

#### **Historical Map - Segment A15**

#### **Order Details**

Order Number: 186667864\_1\_1 3551,EC,AR,DS Customer Ref: National Grid Reference: 615950, 315110 Slice:

Site Area (Ha): 79.31 Search Buffer (m): 100

#### Site Details

Marriotts Park, Taverham, Norfolk, NR8 6HL

0844 844 9952 Fax: 0844 844 9951

Page 1 of 9

A Landmark Information Group Service v50.0 20-Nov-2018