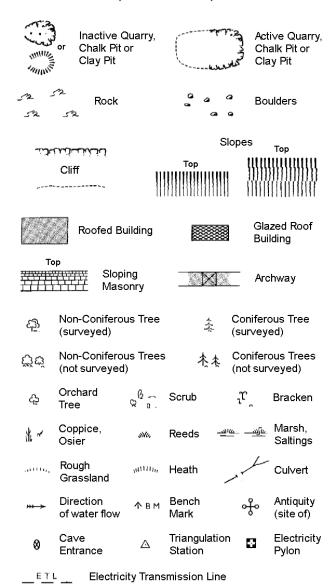

#### **Ordnance Survey County Series and** Ordnance Survey Plan 1:2,500

B.R.

E.P

F.B.

M.S

Bridle Road

Foot Bridge

Mile Stone

M.P.M.R. Mooring Post or Ring

Electricity Pylor

Guide Post or Board

Police Call Box

Telephone Call Box

Signal Post

Pump

Sluice

Spring

Trough Well

S.P

T.C.B

Sl.

 $T_T$ 

#### Ordnance Survey Plan, Additional SIMs and Large-Scale National Grid Data 1:2,500 and **Supply of Unpublished Survey Information** 1:2,500 and 1:1,250

County Boundary (Geographical) County & Civil Parish Boundary Civil Parish Boundary Admin. County or County Bor. Boundary L B Bdy London Borough Boundary Symbol marking point where boundary mereing changes

| вн     | Beer House                 | Р        | Pillar, Pole or Post   |
|--------|----------------------------|----------|------------------------|
| BP, BS | Boundary Post or Stone     | PO       | Post Office            |
| Cn, C  | Capstan, Crane             | PC       | Public Convenience     |
| Chy    | Chimney                    | PH       | Public House           |
| D Fn   | Drinking Fountain          | Pp       | Pump                   |
| EIP    | Electricity Pillar or Post | SB, S Br | Signal Box or Bridge   |
| FAP    | Fire Alarm Pillar          | SP, SL   | Signal Post or Light   |
| FB     | Foot Bridge                | Spr      | Spring                 |
| GP     | Guide Post                 | Tk       | Tank or Track          |
| Н      | Hydrant or Hydraulic       | TCB      | Telephone Call Box     |
| LC     | Level Crossing             | TCP      | Telephone Call Post    |
| MH     | Manhole                    | Tr       | Trough                 |
| MP     | Mile Post or Mooring Post  | WrPt,WrT | Water Point, Water Tap |
| MS     | Mile Stone                 | W        | Well                   |
| NTL    | Normal Tidal Limit         | Wd Pp    | Wind Pump              |

### 1:1,250

Gas Valve Compound

Mile Post or Mile Stone

Gas Governer

**Guide Post** 

Manhole

GVC

Tr

Wd Pp

Wks

Trough

Wind Pump Wr Pt. Wr T Water Point, Water Tap

Works (building or area)