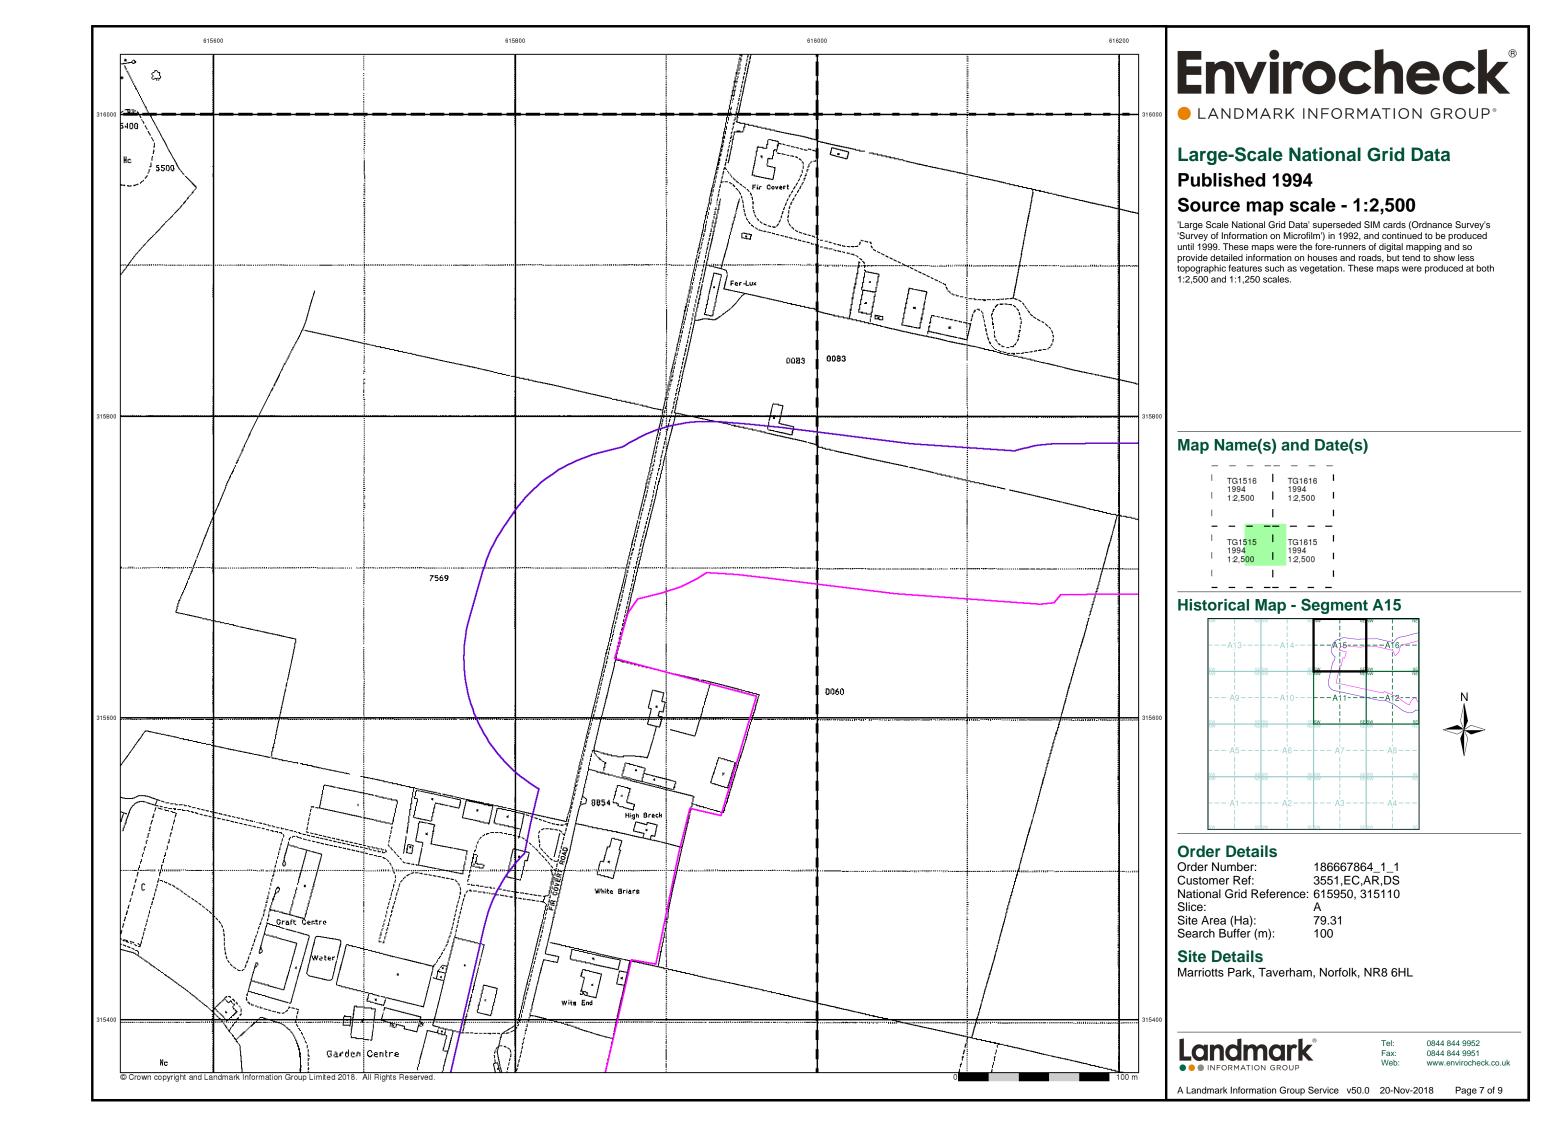

#### **Historical Mapping & Photography included:**

| Mapping Type                             | Scale   | Date        | Pg |
|------------------------------------------|---------|-------------|----|
| Norfolk                                  | 1:2,500 | 1882        | 2  |
| Norfolk                                  | 1:2,500 | 1906        | 3  |
| Ordnance Survey Plan                     | 1:2,500 | 1970 - 1971 | 4  |
| Supply of Unpublished Survey Information | 1:2,500 | 1974        | 5  |
| Additional SIMs                          | 1:2,500 | 1989        | 6  |
| Large-Scale National Grid Data           | 1:2,500 | 1994        | 7  |
| Large-Scale National Grid Data           | 1:2,500 | 1995        | 8  |
| Historical Aerial Photography            | 1:2,500 | 1999        | 9  |

#### **Historical Map - Segment A15**

#### **Order Details**

Order Number: 186667864\_1\_1 3551,EC,AR,DS Customer Ref: National Grid Reference: 615950, 315110 Slice:

Site Area (Ha): 79.31 Search Buffer (m): 100

#### Site Details

Marriotts Park, Taverham, Norfolk, NR8 6HL

0844 844 9952 Fax: 0844 844 9951

Page 1 of 9

A Landmark Information Group Service v50.0 20-Nov-2018