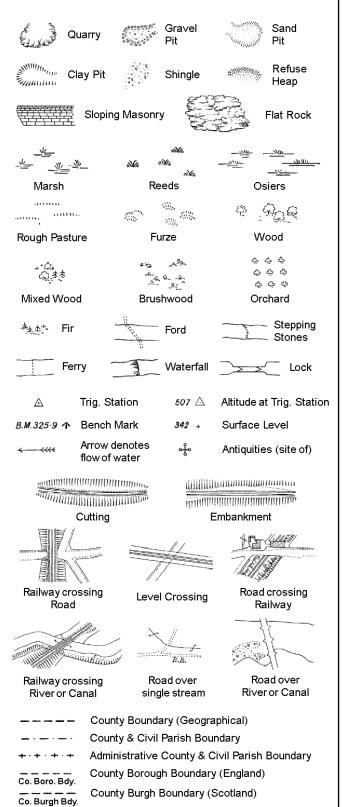

#### **Ordnance Survey County Series and** Ordnance Survey Plan 1:2,500

B.R.

E.P

F.B.

M.S

Bridle Road

Foot Bridge

Mile Stone

M.P.M.R. Mooring Post or Ring

Electricity Pylor

Guide Post or Board

Police Call Box

Telephone Call Box

Signal Post

Pump

Sluice

Spring

Trough Well

S.P

T.C.B

Sl.

 $T_T$ 

#### Ordnance Survey Plan, Additional SIMs and Large-Scale National Grid Data 1:2,500 and **Supply of Unpublished Survey Information** 1:2,500 and 1:1,250

County Boundary (Geographical) County & Civil Parish Boundary Civil Parish Boundary Admin. County or County Bor. Boundary L B Bdy London Borough Boundary Symbol marking point where boundary mereing changes

| вн     | Beer House                 | Р        | Pillar, Pole or Post   |
|--------|----------------------------|----------|------------------------|
| BP, BS | Boundary Post or Stone     | PO       | Post Office            |
| Cn, C  | Capstan, Crane             | PC       | Public Convenience     |
| Chy    | Chimney                    | PH       | Public House           |
| D Fn   | Drinking Fountain          | Pp       | Pump                   |
| EIP    | Electricity Pillar or Post | SB, S Br | Signal Box or Bridge   |
| FAP    | Fire Alarm Pillar          | SP, SL   | Signal Post or Light   |
| FB     | Foot Bridge                | Spr      | Spring                 |
| GP     | Guide Post                 | Tk       | Tank or Track          |
| Н      | Hydrant or Hydraulic       | TCB      | Telephone Call Box     |
| LC     | Level Crossing             | TCP      | Telephone Call Post    |
| MH     | Manhole                    | Tr       | Trough                 |
| MP     | Mile Post or Mooring Post  | WrPt,WrT | Water Point, Water Tap |
| MS     | Mile Stone                 | W        | Well                   |
| NTL    | Normal Tidal Limit         | Wd Pp    | Wind Pump              |

### 1:1,250

Gas Valve Compound

Mile Post or Mile Stone

Gas Governer

**Guide Post** 

Manhole

GVC

Tr

Wd Pp

Wks

Trough

Wind Pump Wr Pt. Wr T Water Point, Water Tap

Works (building or area)