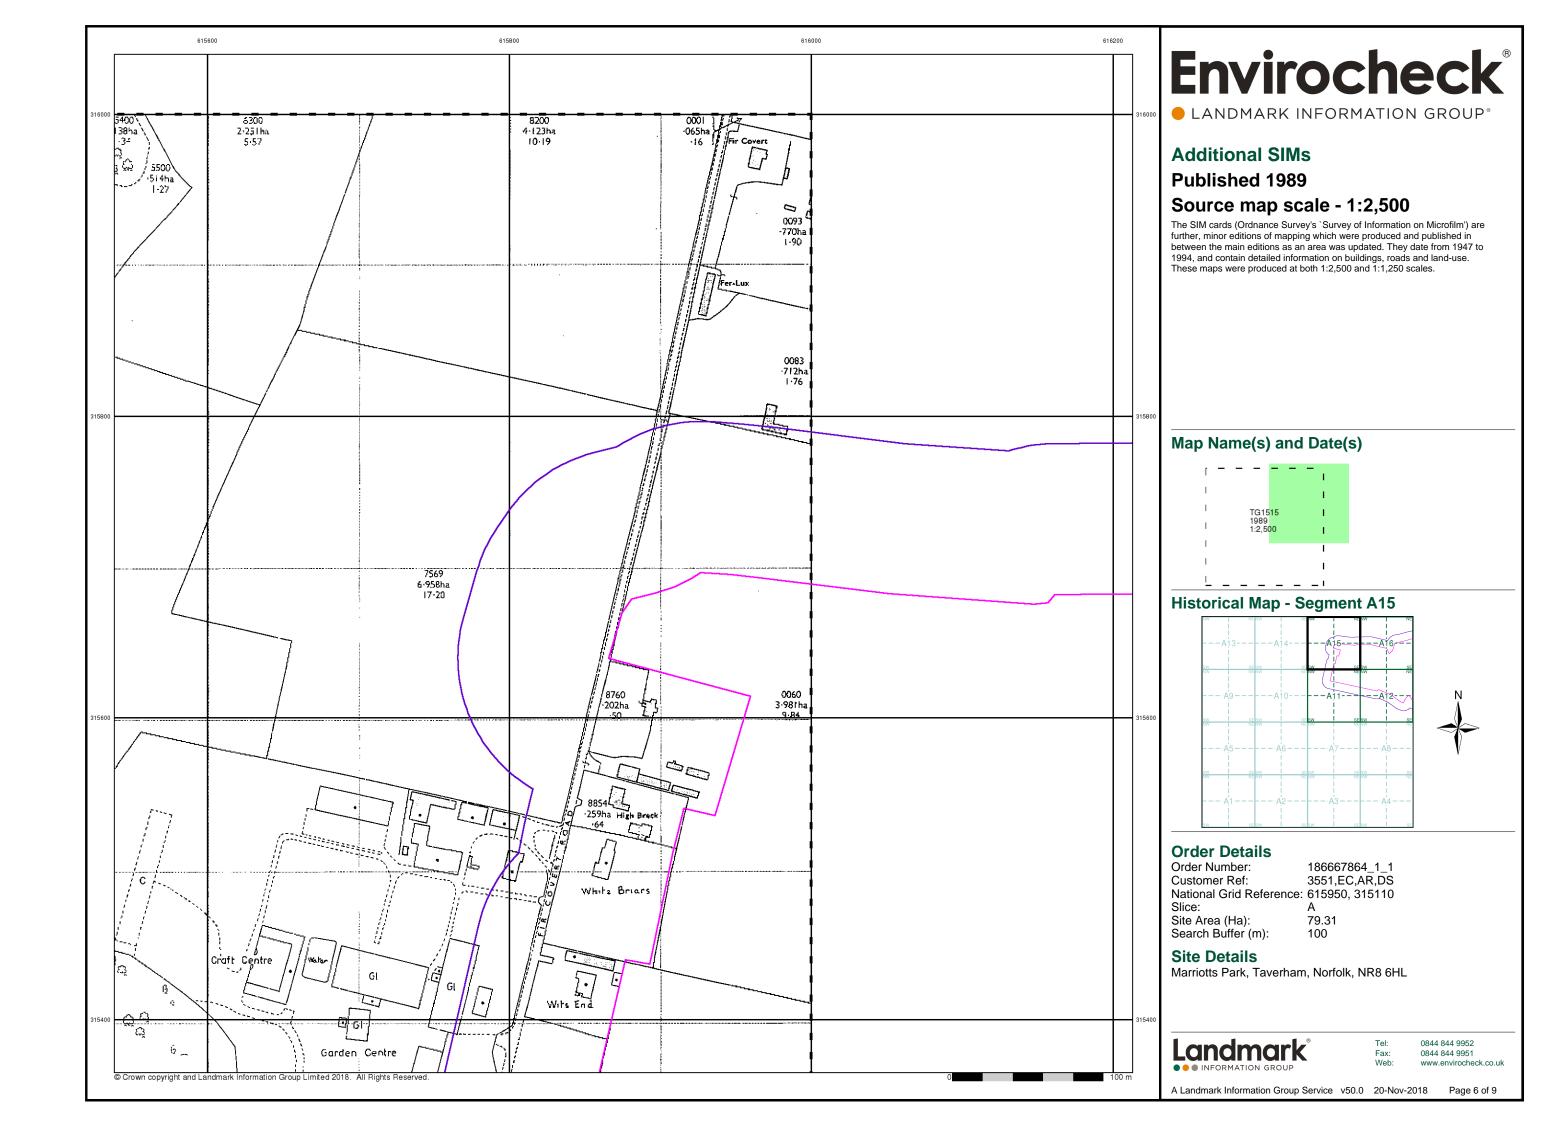

#### **Historical Mapping & Photography included:**

| Mapping Type                             | Scale   | Date        | Pg |
|------------------------------------------|---------|-------------|----|
| Norfolk                                  | 1:2,500 | 1882        | 2  |
| Norfolk                                  | 1:2,500 | 1906        | 3  |
| Ordnance Survey Plan                     | 1:2,500 | 1970 - 1971 | 4  |
| Supply of Unpublished Survey Information | 1:2,500 | 1974        | 5  |
| Additional SIMs                          | 1:2,500 | 1989        | 6  |
| Large-Scale National Grid Data           | 1:2,500 | 1994        | 7  |
| Large-Scale National Grid Data           | 1:2,500 | 1995        | 8  |
| Historical Aerial Photography            | 1:2,500 | 1999        | 9  |

#### **Historical Map - Segment A15**

#### **Order Details**

Order Number: 186667864\_1\_1 3551,EC,AR,DS Customer Ref: National Grid Reference: 615950, 315110 Slice:

Site Area (Ha): 79.31 Search Buffer (m): 100

#### Site Details

Marriotts Park, Taverham, Norfolk, NR8 6HL

0844 844 9952 Fax: 0844 844 9951

Page 1 of 9

A Landmark Information Group Service v50.0 20-Nov-2018