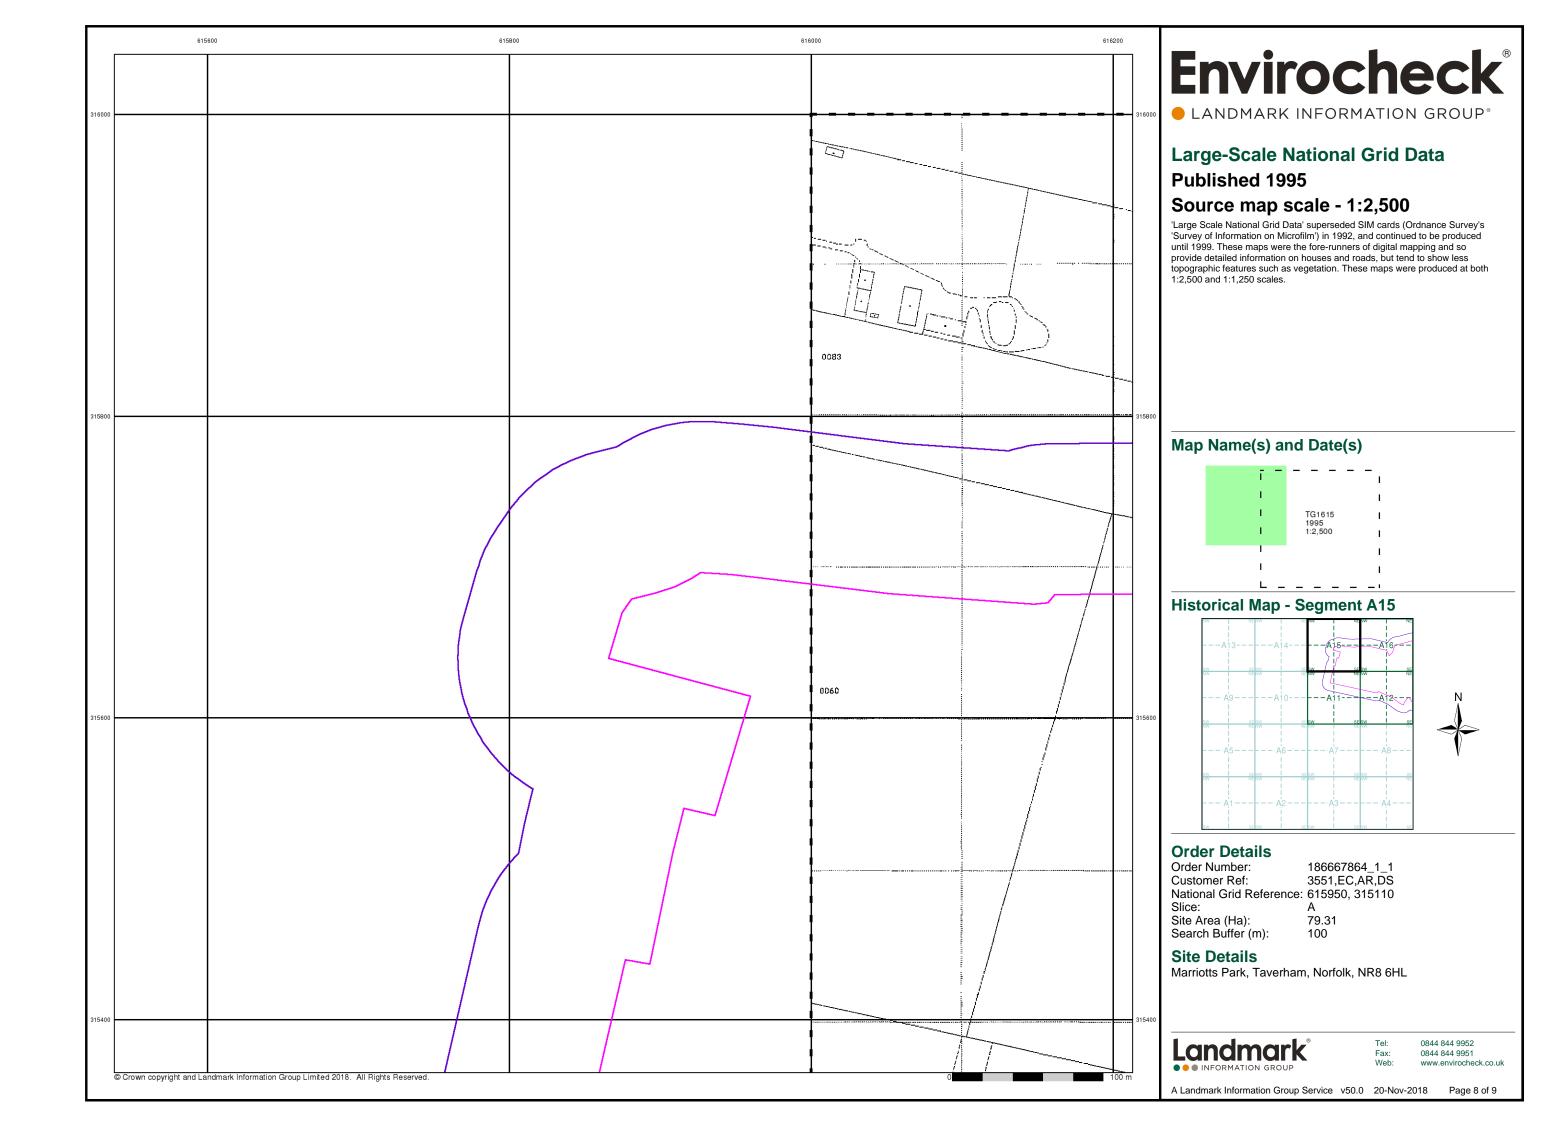

#### **Historical Mapping & Photography included:**

| Mapping Type                             | Scale   | Date        | Pg |
|------------------------------------------|---------|-------------|----|
| Norfolk                                  | 1:2,500 | 1882        | 2  |
| Norfolk                                  | 1:2,500 | 1906        | 3  |
| Ordnance Survey Plan                     | 1:2,500 | 1970 - 1971 | 4  |
| Supply of Unpublished Survey Information | 1:2,500 | 1974        | 5  |
| Additional SIMs                          | 1:2,500 | 1989        | 6  |
| Large-Scale National Grid Data           | 1:2,500 | 1994        | 7  |
| Large-Scale National Grid Data           | 1:2,500 | 1995        | 8  |
| Historical Aerial Photography            | 1:2,500 | 1999        | 9  |

#### **Historical Map - Segment A15**

#### **Order Details**

Order Number: 186667864\_1\_1 3551,EC,AR,DS Customer Ref: National Grid Reference: 615950, 315110 Slice:

Site Area (Ha): 79.31 Search Buffer (m): 100

#### Site Details

Marriotts Park, Taverham, Norfolk, NR8 6HL

0844 844 9952 Fax: 0844 844 9951

Page 1 of 9

A Landmark Information Group Service v50.0 20-Nov-2018