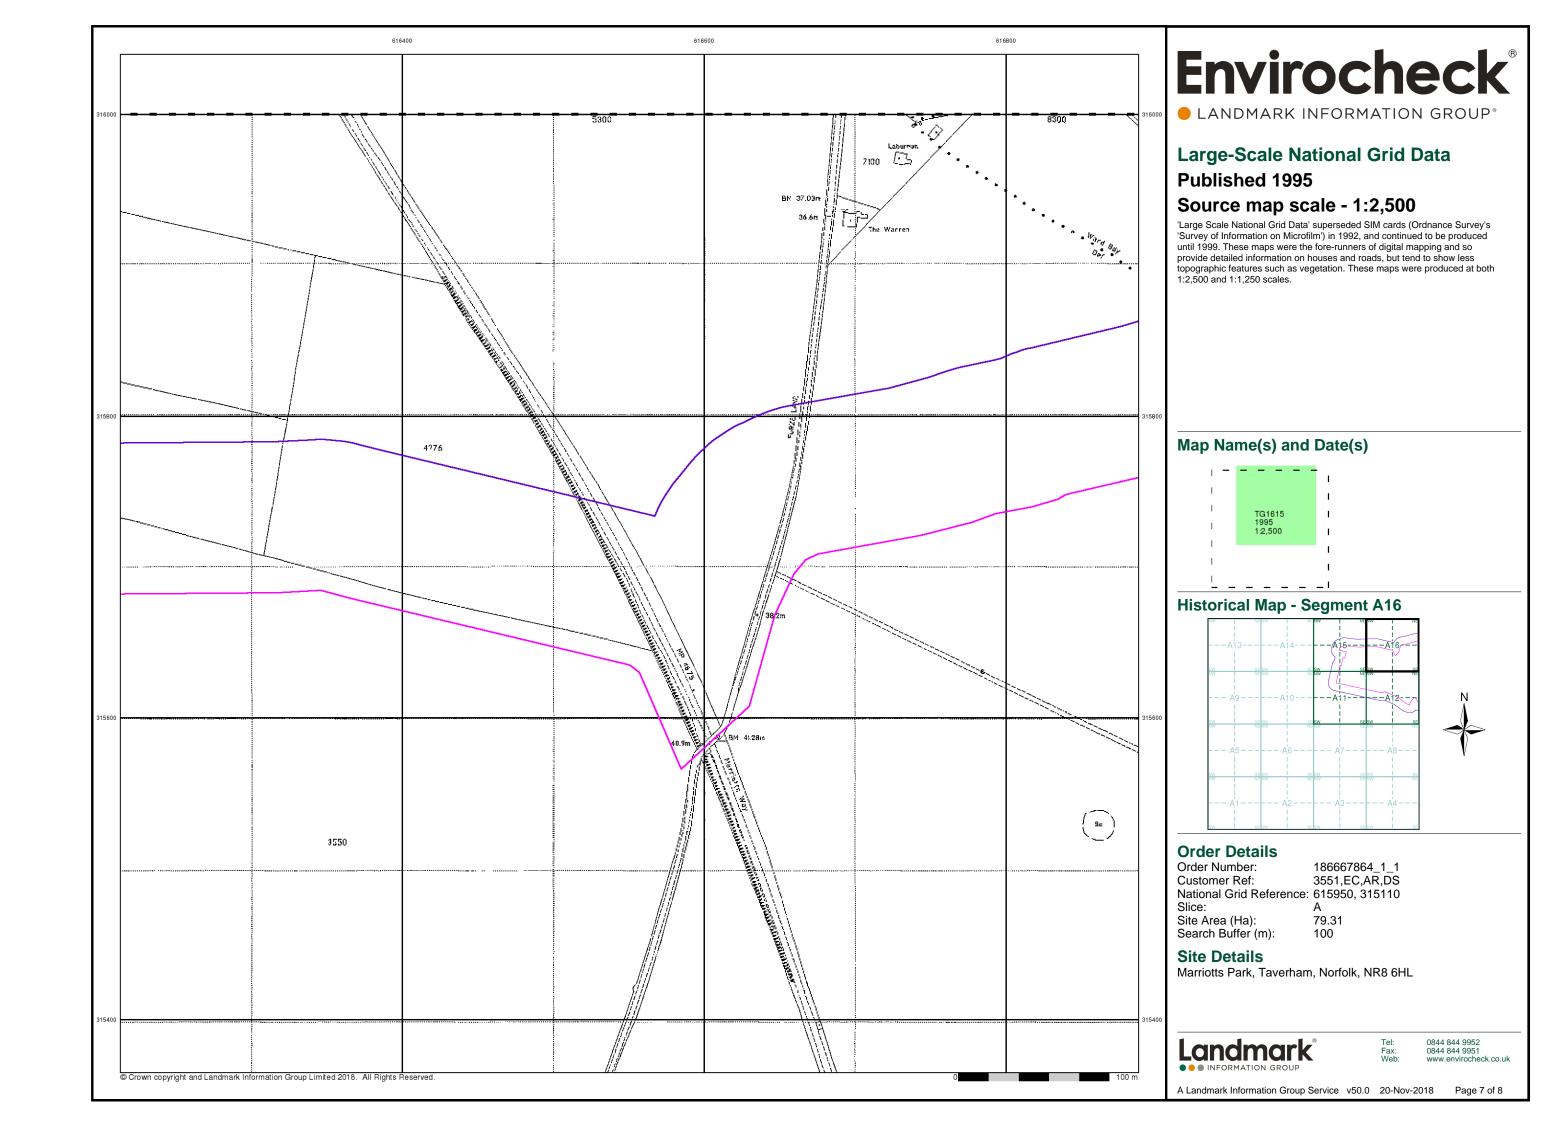

### **Historical Map - Segment A16**

#### **Order Details**

Order Number: 186667864\_1\_1 3551,EC,AR,DS Customer Ref: National Grid Reference: 615950, 315110 Slice:

Site Area (Ha):

79.31 Search Buffer (m): 100

#### **Site Details**

Marriotts Park, Taverham, Norfolk, NR8 6HL

0844 844 9952 0844 844 9951

A Landmark Information Group Service v50.0 20-Nov-2018 Page 1 of 8