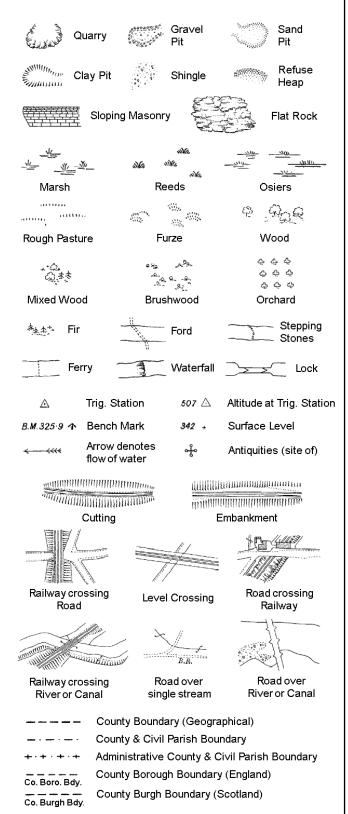

#### **Ordnance Survey County Series and** Ordnance Survey Plan 1:2,500

B.R.

E.P

F.B.

Bridle Road

Foot Bridge

Mile Stone

M.P.M.R. Mooring Post or Ring

Electricity Pylor

Police Call Box

Telephone Call Box

Signal Post

Pump

Sluice

Spring

Trough Well

S.P

Sl.

 $T_{T}$ 

#### Ordnance Survey Plan, Additional SIMs and Large-Scale National Grid Data 1:2,500 and **Supply of Unpublished Survey Information** 1:2,500 and 1:1,250

County Boundary (Geographical) County & Civil Parish Boundary Civil Parish Boundary Admin. County or County Bor. Boundary L B Bdy London Borough Boundary Symbol marking point where boundary mereing changes

| · <b>y</b> • | <b>J</b>                   | 5        |                        |
|--------------|----------------------------|----------|------------------------|
| вн           | Beer House                 | Р        | Pillar, Pole or Post   |
| BP, BS       | Boundary Post or Stone     | PO       | Post Office            |
| Cn, C        | Capstan, Crane             | PC       | Public Convenience     |
| Chy          | Chimney                    | PH       | Public House           |
| D Fn         | Drinking Fountain          | Pp       | Pump                   |
| EIP          | Electricity Pillar or Post | SB, S Br | Signal Box or Bridge   |
| FAP          | Fire Alarm Pillar          | SP, SL   | Signal Post or Light   |
| FB           | Foot Bridge                | Spr      | Spring                 |
| GP           | Guide Post                 | Tk       | Tank or Track          |
| Н            | Hydrant or Hydraulic       | TCB      | Telephone Call Box     |
| LC           | Level Crossing             | TCP      | Telephone Call Post    |
| MH           | Manhole                    | Tr       | Trough                 |
| MP           | Mile Post or Mooring Post  | WrPt,WrT | Water Point, Water Tap |
| MS           | Mile Stone                 | W        | Well                   |
| NTL          | Normal Tidal Limit         | Wd Pp    | Wind Pump              |