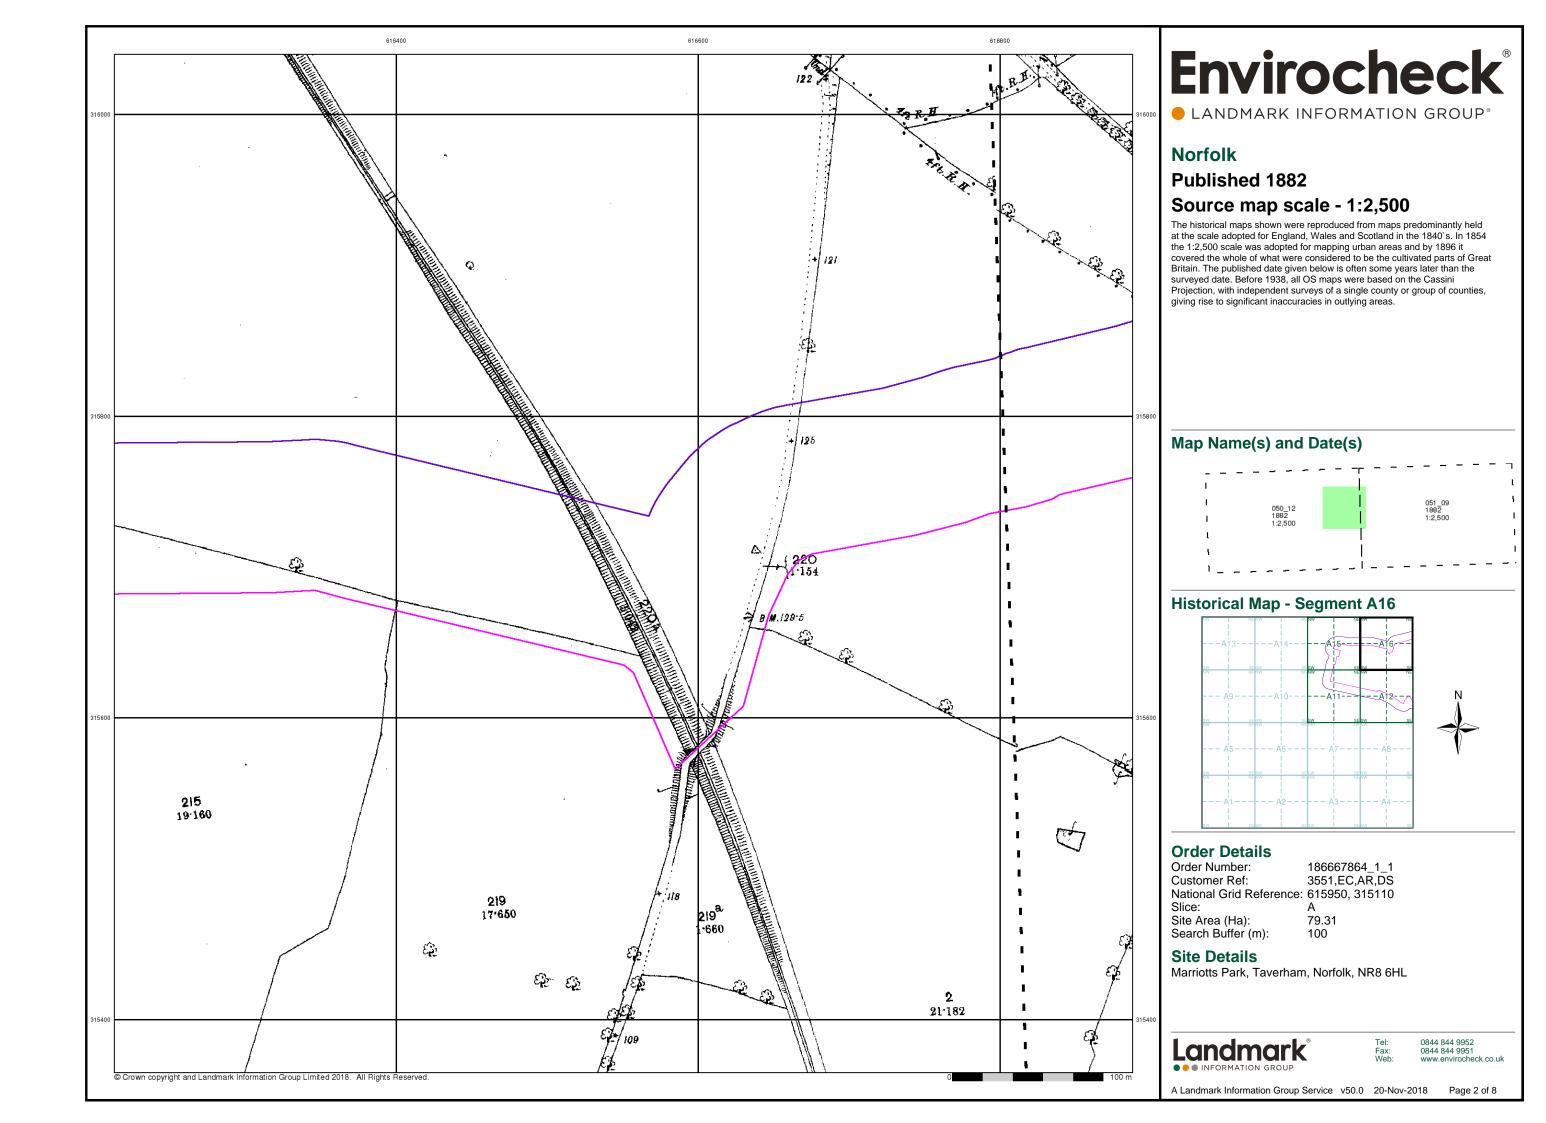

### **Historical Map - Segment A16**

#### **Order Details**

Order Number: 186667864\_1\_1 3551,EC,AR,DS Customer Ref: National Grid Reference: 615950, 315110 Slice:

Site Area (Ha):

79.31 Search Buffer (m): 100

#### **Site Details**

Marriotts Park, Taverham, Norfolk, NR8 6HL

0844 844 9952 0844 844 9951

A Landmark Information Group Service v50.0 20-Nov-2018 Page 1 of 8