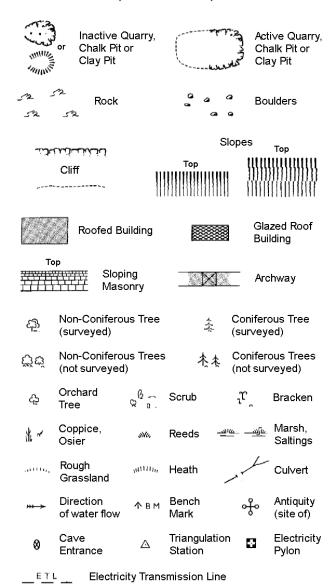

### 1:1,250

| المائت                 | لخمنان                           |                                                                                       | Slopes <sub>Top</sub>                |                       |                        |  |
|------------------------|----------------------------------|---------------------------------------------------------------------------------------|--------------------------------------|-----------------------|------------------------|--|
| Cliff                  |                                  | T                                                                                     | ор                                   | <u> </u>              |                        |  |
|                        |                                  |                                                                                       |                                      |                       |                        |  |
|                        |                                  |                                                                                       | ,,,,,,,,,,,,,,,,,,,,,,,,,,,,,,,,,,,, | ********              |                        |  |
| 250                    | Rock                             |                                                                                       | ₹3                                   | Rock (sc              | attered)               |  |
|                        | Boulders                         |                                                                                       | ١                                    | Boulders              | (scattered)            |  |
|                        | Positioned Boul                  | der                                                                                   |                                      | Scree                 |                        |  |
| <u>ක</u> ු             | Non-Coniferous<br>(surveyed)     | Tree                                                                                  | -1-                                  | Conifero<br>(surveye  |                        |  |
| Öΰ                     | Non-Coniferous<br>(not surveyed) | Trees                                                                                 | ~IN                                  | Conifero<br>(not surv | us Trees<br>eyed)      |  |
| ද                      | Orchard<br>Tree <sup>9</sup>     | ß ດ Sci                                                                               | rub                                  | $r_{\tilde{L}}$       | Bracken                |  |
| * ~                    | Coppice,<br>Osier                | .w. Ree                                                                               | eds <u></u> -                        | <u> _</u> ஆம்         | Marsh,<br>Saltings     |  |
| actility,              | Rough<br>Grassland               | uum, He                                                                               | ath                                  | 1                     | Culvert                |  |
| <b>››→</b>             | Direction<br>of water flow       |                                                                                       | angulation<br>ition                  | ઌ૾ૺ                   | Antiquity<br>(site of) |  |
| E_TL                   | _ Electricity Tra                | ansmissio                                                                             | n Line                               | $\boxtimes$           | Electricity<br>Pylon   |  |
| / <del>/</del> / вм    | 231.60m Bench                    | Mark                                                                                  |                                      | Building<br>Building  |                        |  |
|                        | Roofed Bu                        | ilding                                                                                |                                      | 1                     | azed Roof<br>ilding    |  |
|                        | · • • Civil                      | parish/cor                                                                            | nmunity bo                           | undary                |                        |  |
|                        | — Distr                          | District boundary                                                                     |                                      |                       |                        |  |
| — • −— County boundary |                                  |                                                                                       |                                      |                       |                        |  |
| ٥                      | Bour                             | ındary post/stone                                                                     |                                      |                       |                        |  |
| ٥                      | alwa                             | undary mereing symbol (note: these<br>rays appear in opposed pairs or groups<br>hree) |                                      |                       |                        |  |
| Bks                    | Barracks                         |                                                                                       | Р                                    | Pillar, Pol           | e or Post              |  |
| Bty                    | Battery                          |                                                                                       | PO                                   | Post Offic            |                        |  |
| Cemy                   | Cemetery                         |                                                                                       | PC                                   |                       | nvenience              |  |
| Chy                    | Chimney                          |                                                                                       | Pp                                   | Pump                  |                        |  |
| Cis                    | Cistern                          |                                                                                       | Ppg Sta                              | Pumping               | Station                |  |
| Dismtd R               | ly Dismantled Ra                 | ilway                                                                                 | PW                                   | Place of V            |                        |  |
| El Gen St              | a Electricity Ger<br>Station     | erating                                                                               | Sewage Pp                            |                       | wage<br>mping Station  |  |
| EIP                    | Electricity Pole, F              | Pillar                                                                                | SB, S Br                             | Signal Bo             | x or Bridge            |  |
| El Sub St              | a Electricity Sub S              | tation                                                                                | SP, SL                               | Signal Po             | st or Light            |  |

Spr

Tk

Tr

Wd Pp

Spring

Trough

Wind Pump

Wr Pt. Wr T Water Point, Water Tap

Works (building or area)

Tank or Track

Filter Bed

Gas Governer

**Guide Post** 

Manhole

Fountain / Drinking Ftn.

Gas Valve Compound

Mile Post or Mile Stone

Fn/DFn