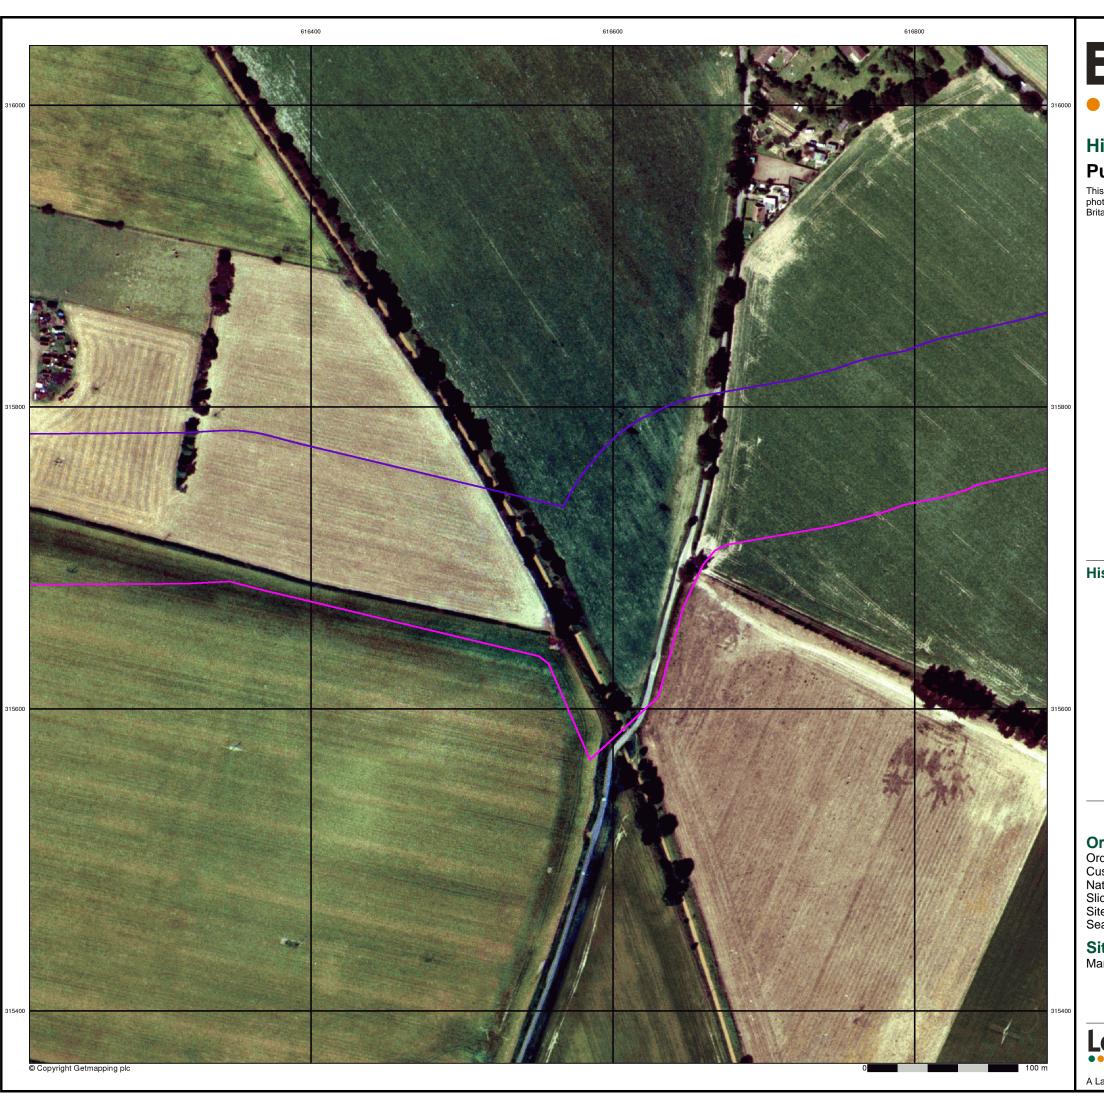

## Historical Aerial Photography Published 1999

This aerial photography was produced by Getmapping, these vertical aerial photographs provide a seamless, full colour survey of the whole of Great Britain

#### **Historical Aerial Photography - Segment A16**

#### **Order Details**

Order Number: 186667864\_1\_1
Customer Ref: 3551,EC,AR,DS
National Grid Reference: 615950, 315110
Slice: A

Site Area (Ha): 79.31 Search Buffer (m): 100

#### **Site Details**

Marriotts Park, Taverham, Norfolk, NR8 6HL

Landmark®
••• INFORMATION GROUP

el: 0844 844 9952 ax: 0844 844 9951 //eb: www.envirocheck.co.uk

A Landmark Information Group Service v50.0 20-Nov-2018 Page 8 of