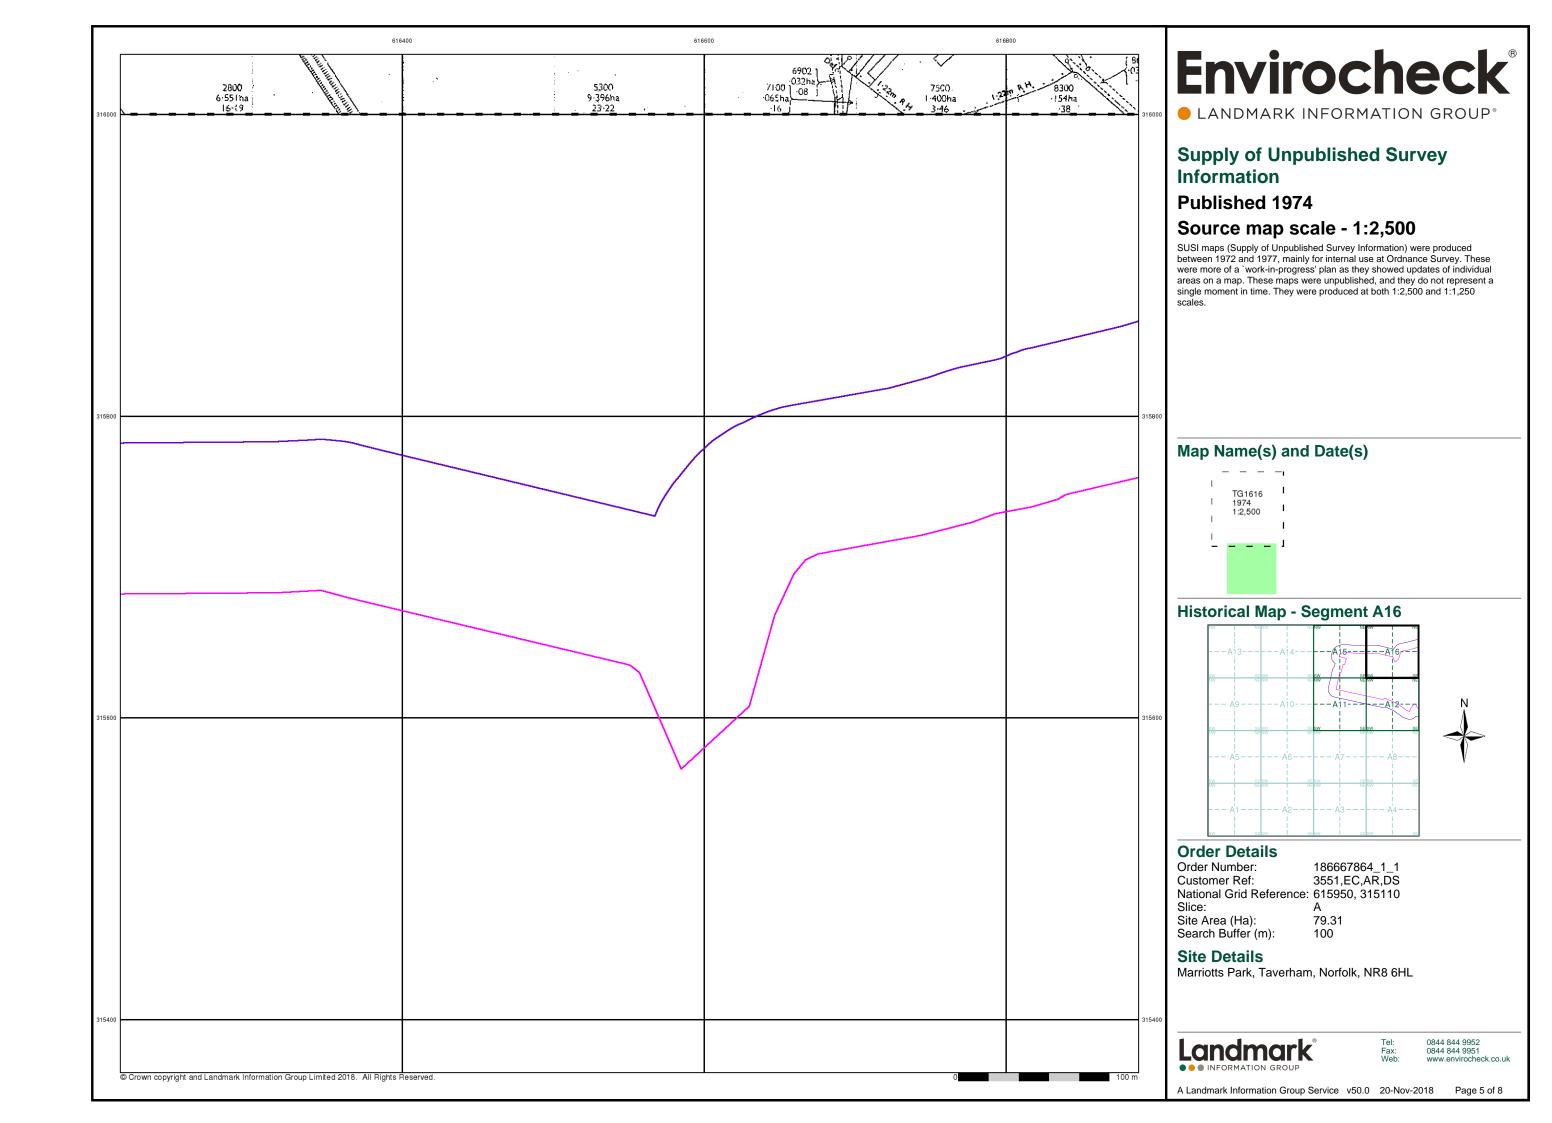

#### **Historical Mapping & Photography included:**

| Mapping Type                             | Scale   | Date | Pg |
|------------------------------------------|---------|------|----|
| Norfolk                                  | 1:2,500 | 1882 | 2  |
| Norfolk                                  | 1:2,500 | 1906 | 3  |
| Ordnance Survey Plan                     | 1:2,500 | 1971 | 4  |
| Supply of Unpublished Survey Information | 1:2,500 | 1974 | 5  |
| Large-Scale National Grid Data           | 1:2,500 | 1994 | 6  |
| Large-Scale National Grid Data           | 1:2,500 | 1995 | 7  |
| Historical Aerial Photography            | 1:2,500 | 1999 | 8  |