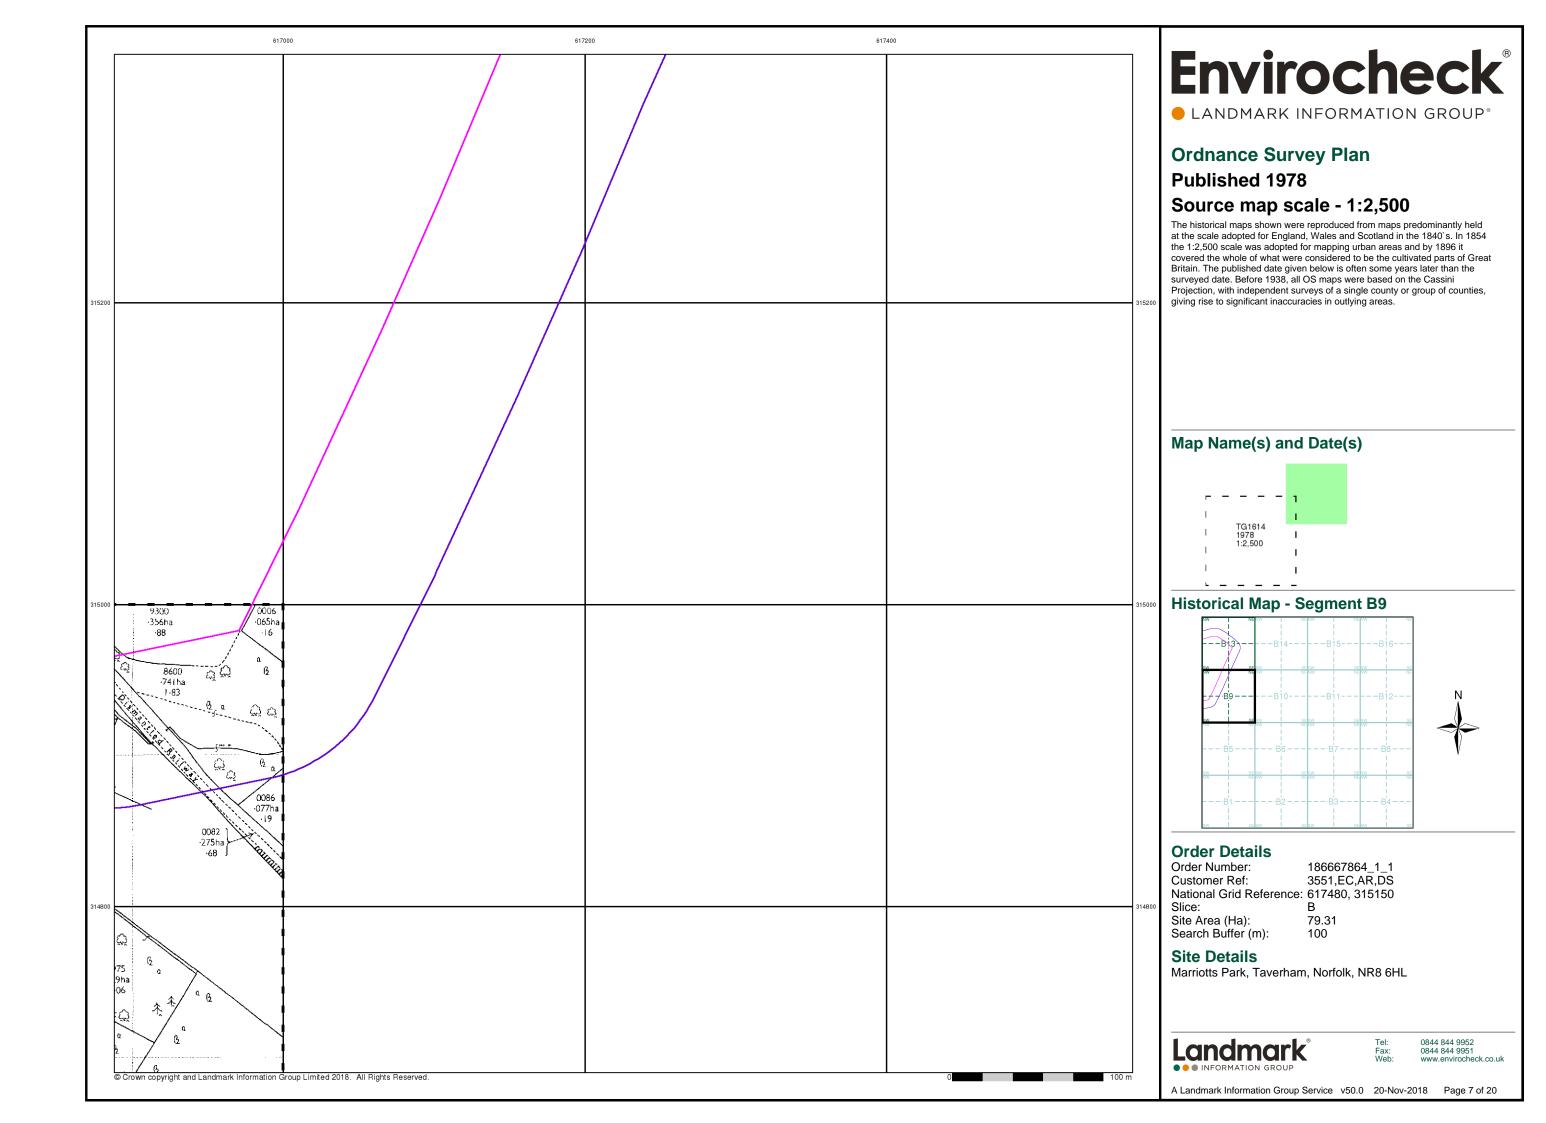

### **Historical Map - Segment B9**

### **Order Details**

Order Number: 186667864\_1\_1 3551,EC,AR,DS Customer Ref: National Grid Reference: 617480, 315150 Slice:

Site Area (Ha): Search Buffer (m):

79.31 100

### **Site Details**

Tank or Track

Trough

Wind Pump

Wr Pt. Wr T Water Point, Water Tap

Works (building or area)

Tr

Wd Pp

Wks

Marriotts Park, Taverham, Norfolk, NR8 6HL

0844 844 9952 0844 844 9951

A Landmark Information Group Service v50.0 20-Nov-2018 Page 1 of 20