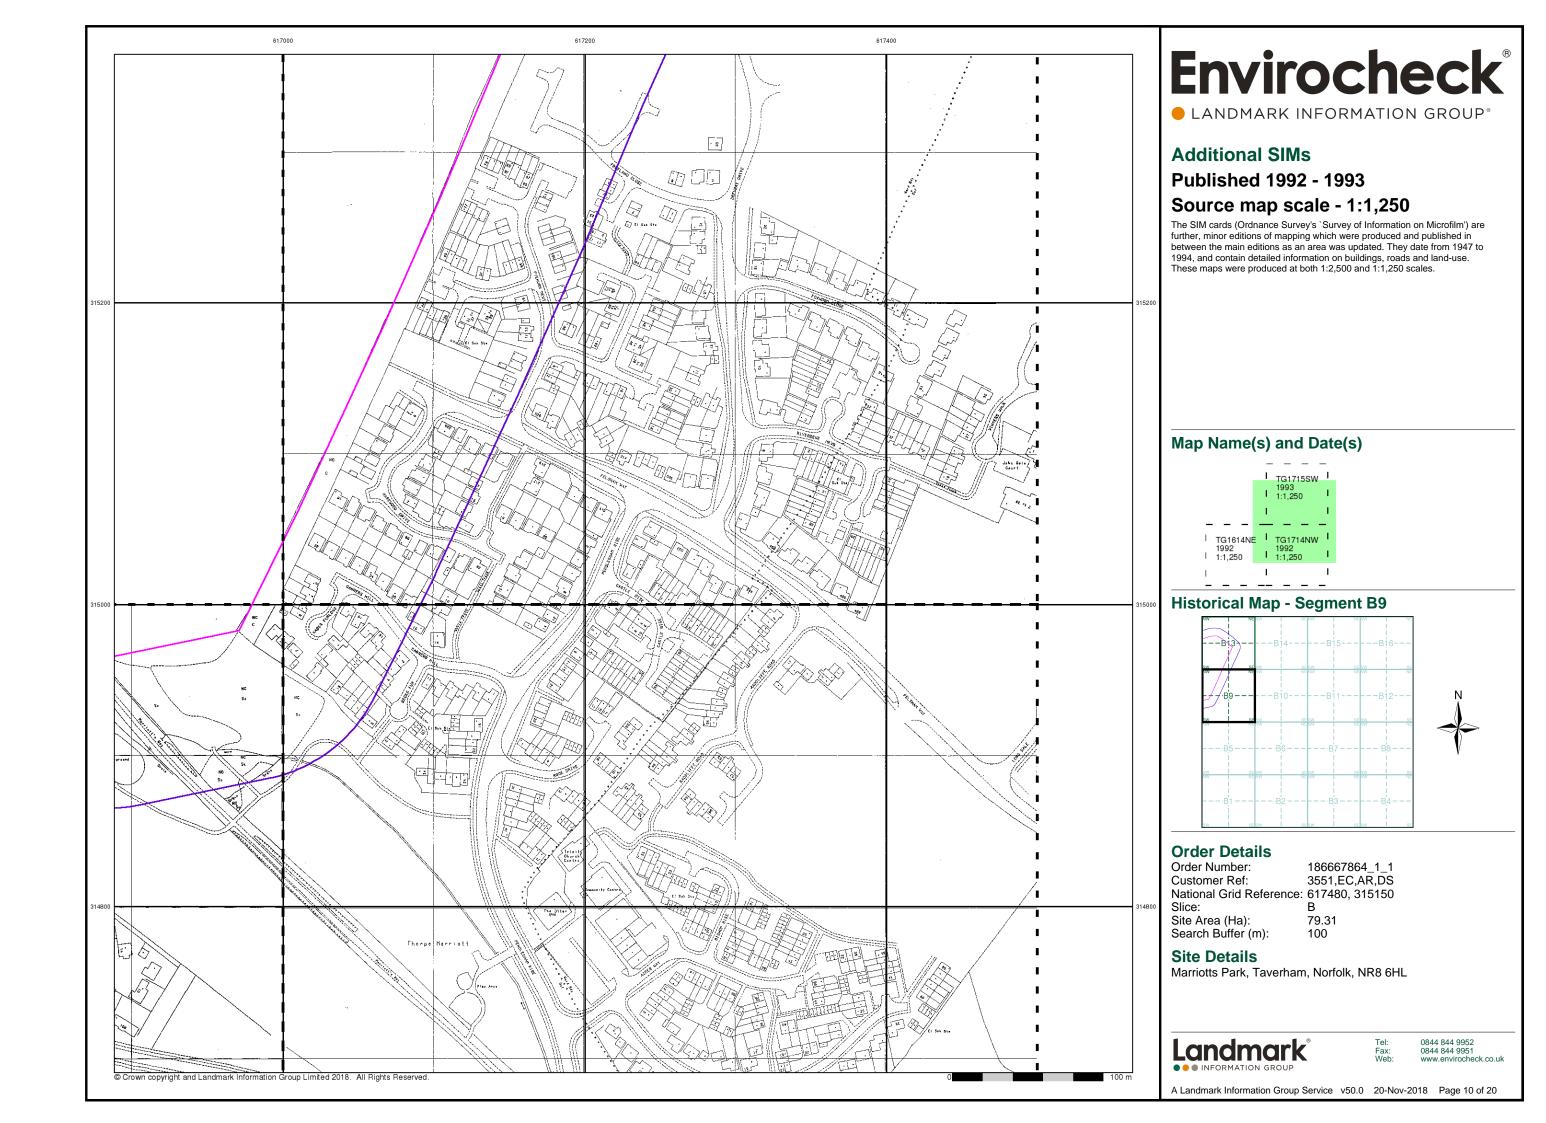

### **Historical Map - Segment B9**

### **Order Details**

Order Number: 186667864\_1\_1 3551,EC,AR,DS Customer Ref: National Grid Reference: 617480, 315150 Slice:

Site Area (Ha): Search Buffer (m):

79.31 100

### **Site Details**

Tank or Track

Trough

Wind Pump

Wr Pt. Wr T Water Point, Water Tap

Works (building or area)

Tr

Wd Pp

Wks

Marriotts Park, Taverham, Norfolk, NR8 6HL

0844 844 9952 0844 844 9951

A Landmark Information Group Service v50.0 20-Nov-2018 Page 1 of 20