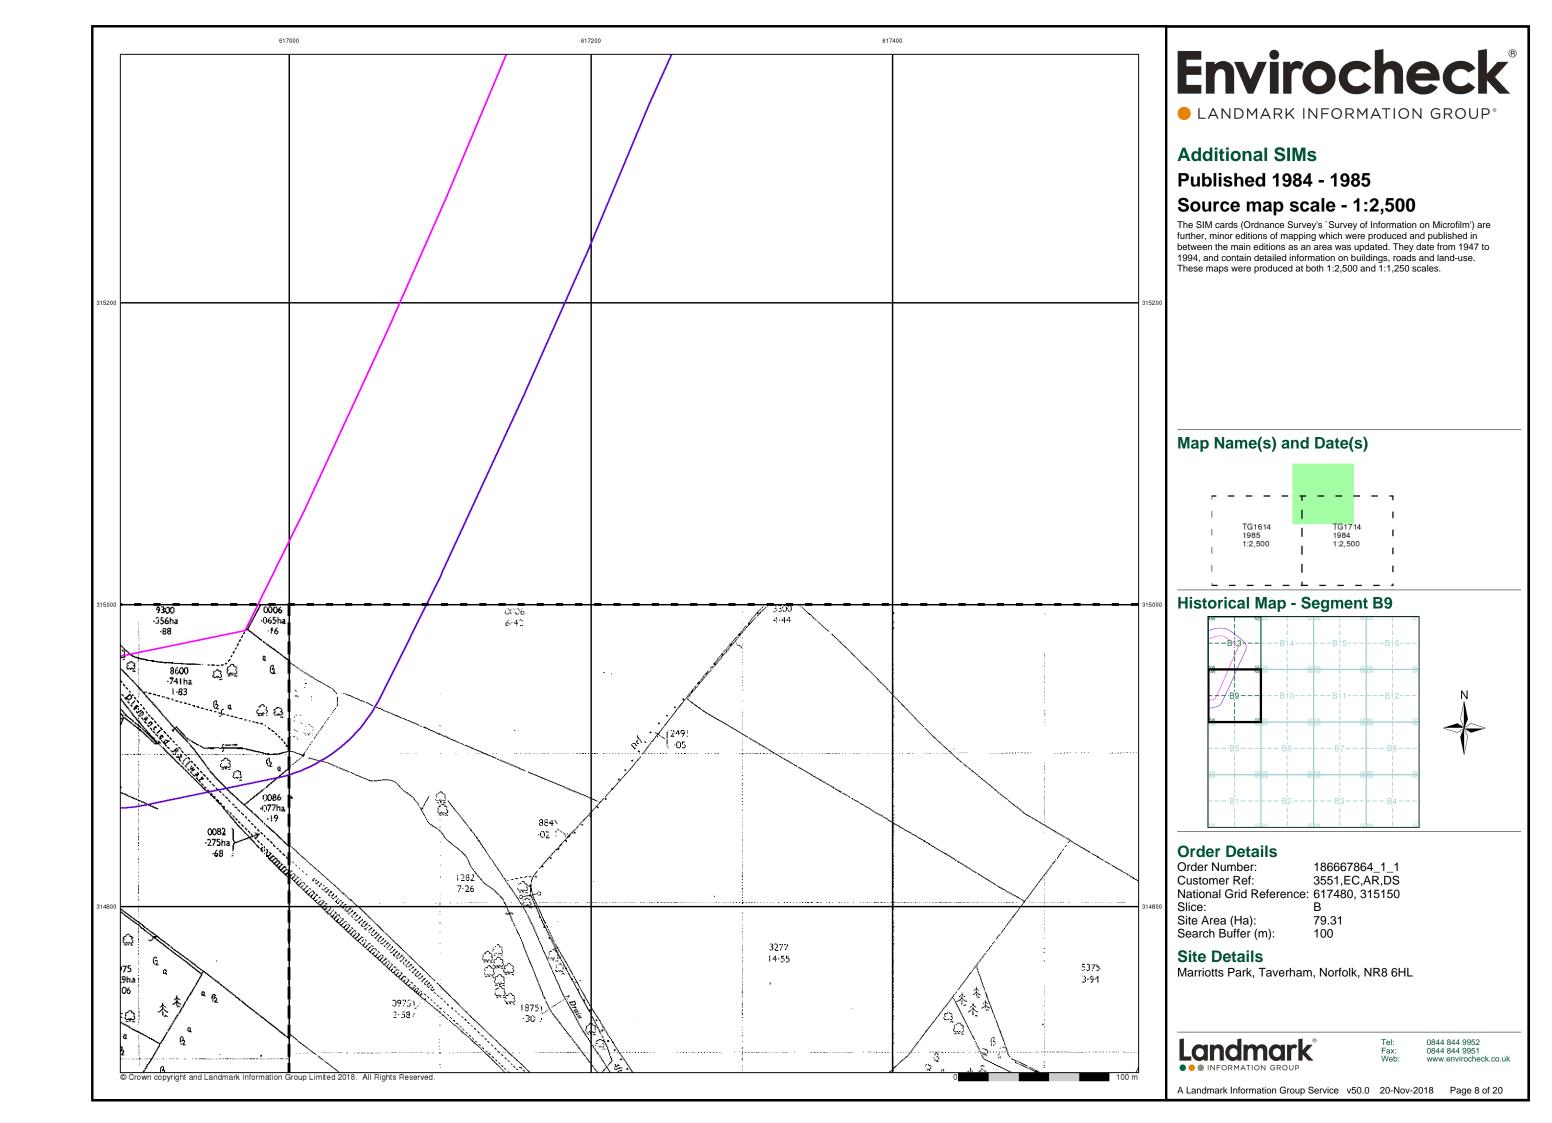

### **Historical Map - Segment B9**

### **Order Details**

Order Number: 186667864\_1\_1 3551,EC,AR,DS Customer Ref: National Grid Reference: 617480, 315150 Slice:

Site Area (Ha): Search Buffer (m):

79.31 100

### **Site Details**

Tank or Track

Trough

Wind Pump

Wr Pt. Wr T Water Point, Water Tap

Works (building or area)

Tr

Wd Pp

Wks

Marriotts Park, Taverham, Norfolk, NR8 6HL

0844 844 9952 0844 844 9951

A Landmark Information Group Service v50.0 20-Nov-2018 Page 1 of 20