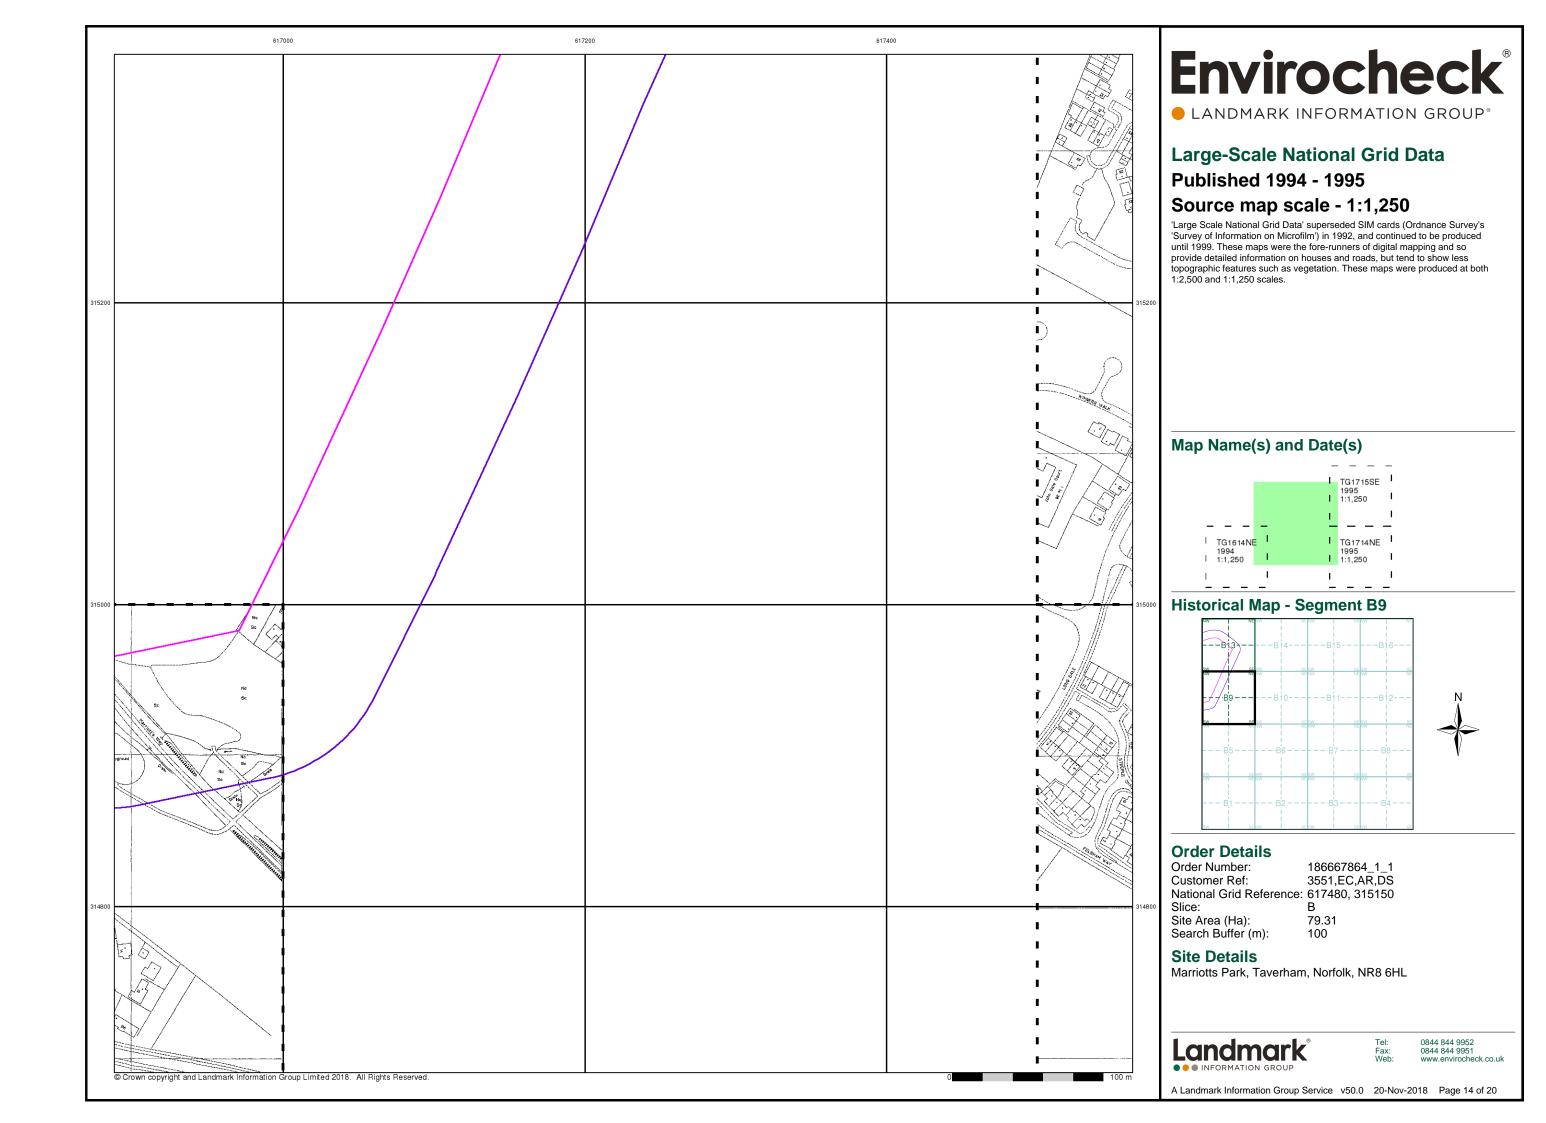

### **Historical Mapping & Photography included:**

| Mapping Type                             | Scale   | Date        | Pg |
|------------------------------------------|---------|-------------|----|
| Norfolk                                  | 1:2,500 | 1882 - 1883 | 2  |
| Norfolk                                  | 1:2,500 | 1906 - 1907 | 3  |
| Ordnance Survey Plan                     | 1:2,500 | 1965 - 1971 | 4  |
| Ordnance Survey Plan                     | 1:2,500 | 1969        | 5  |
| Supply of Unpublished Survey Information | 1:2,500 | 1973        | 6  |
| Ordnance Survey Plan                     | 1:2,500 | 1978        | 7  |
| Additional SIMs                          | 1:2,500 | 1984 - 1985 | 8  |
| Ordnance Survey Plan                     | 1:1,250 | 1992        | 9  |
| Additional SIMs                          | 1:1,250 | 1992 - 1993 | 10 |
| Ordnance Survey Plan                     | 1:1,250 | 1993        | 11 |
| Large-Scale National Grid Data           | 1:2,500 | 1994        | 12 |
| Large-Scale National Grid Data           | 1:1,250 | 1994        | 13 |
| Large-Scale National Grid Data           | 1:1,250 | 1994 - 1995 | 14 |
| Large-Scale National Grid Data           | 1:1,250 | 1994        | 15 |
| Large-Scale National Grid Data           | 1:2,500 | 1995        | 16 |
| Large-Scale National Grid Data           | 1:1,250 | 1996        | 17 |
| Large-Scale National Grid Data           | 1:1,250 | 1996        | 18 |
| Large-Scale National Grid Data           | 1:1,250 | 1996        | 19 |
| Historical Aerial Photography            | 1:2,500 | 1999        | 20 |