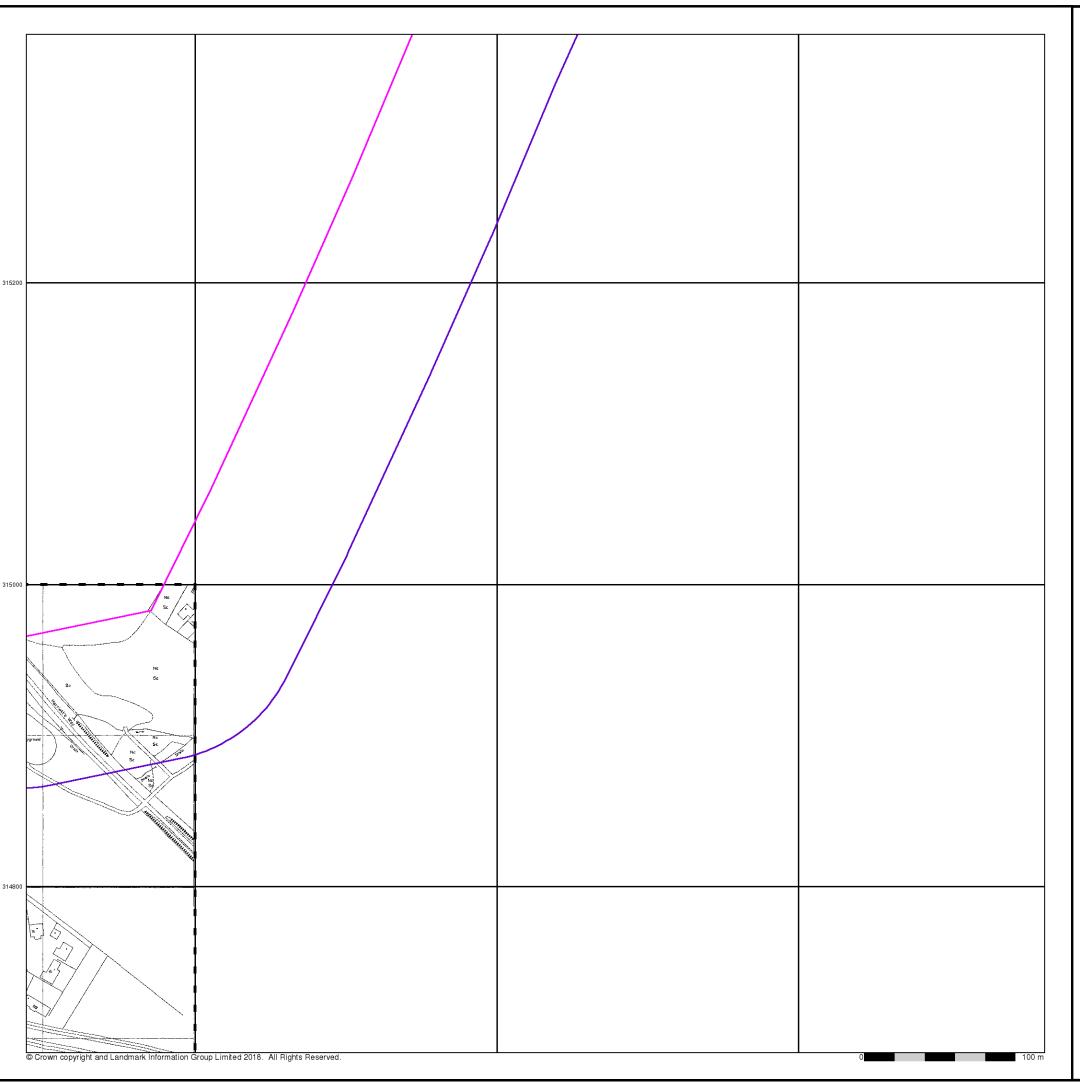

### **Large-Scale National Grid Data**

### **Published 1996**

### Source map scale - 1:1,250

'Large Scale National Grid Data' superseded SIM cards (Ordnance Survey's 'Survey of Information on Microfilm') in 1992, and continued to be produced until 1999. These maps were the fore-runners of digital mapping and so provide detailed information on houses and roads, but tend to show less topographic features such as vegetation. These maps were produced at both 1:2,500 and 1:1,250 scales.

### Map Name(s) and Date(s)

### **Historical Map - Segment B9**