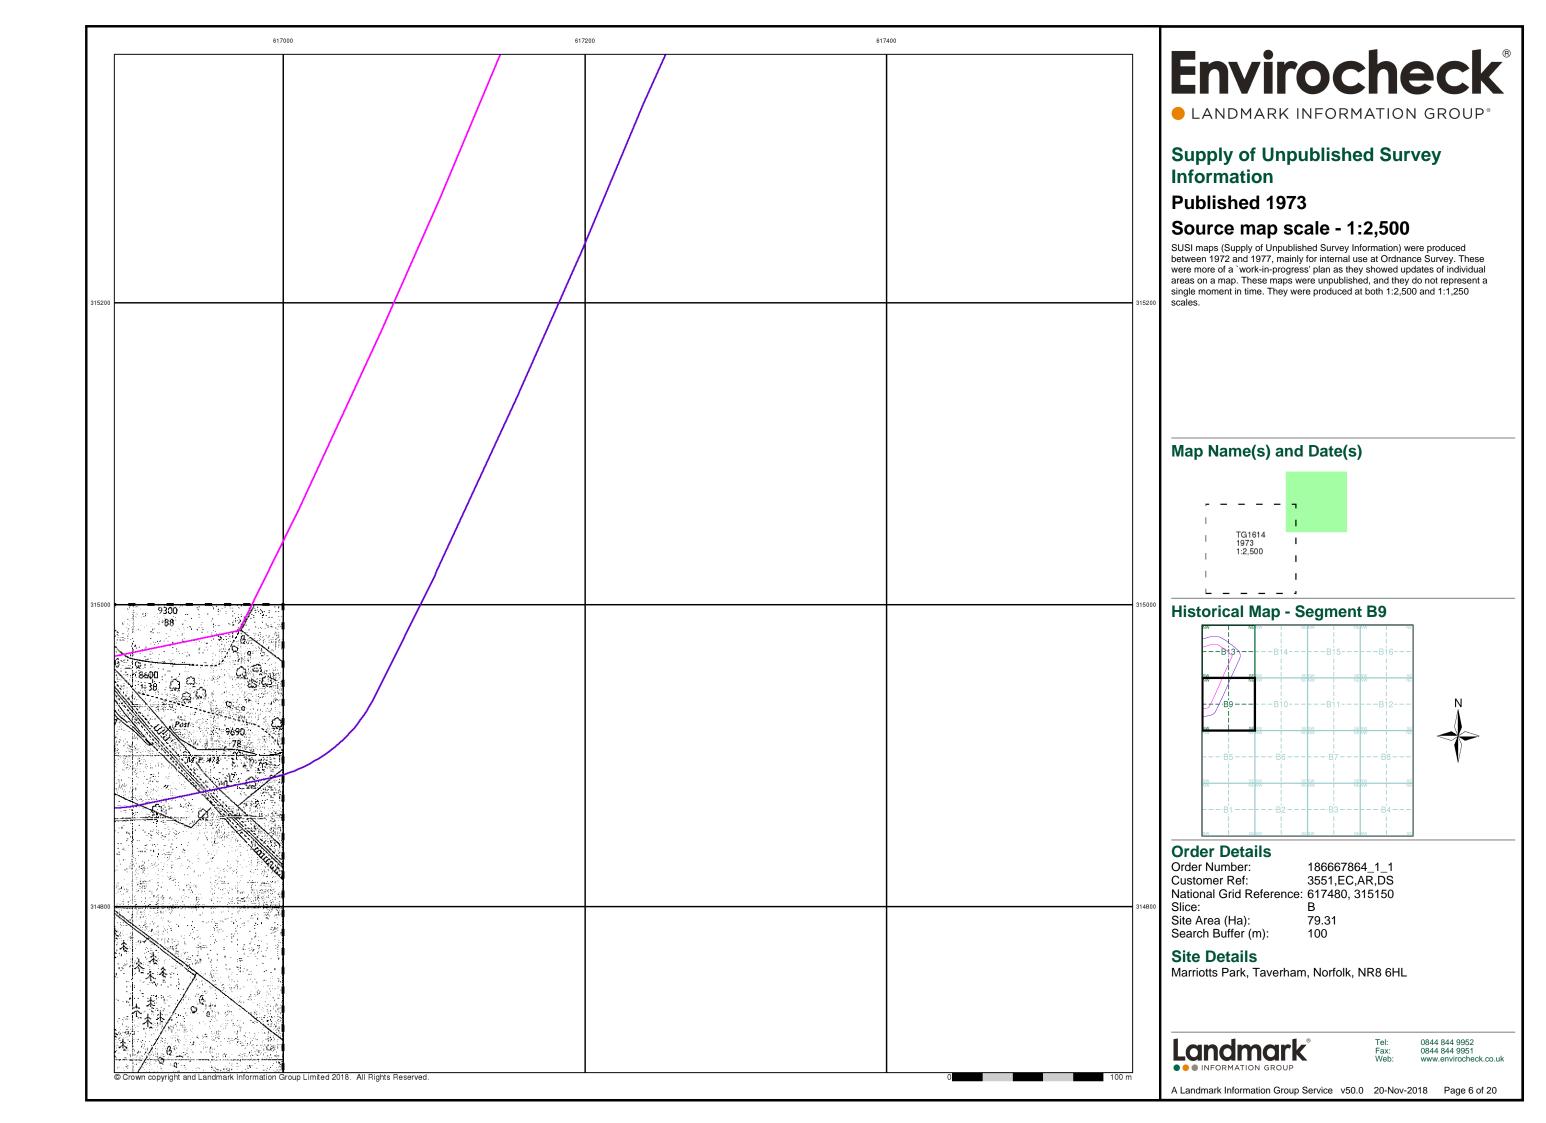

### **Historical Map - Segment B9**

### **Order Details**

Order Number: 186667864\_1\_1 3551,EC,AR,DS Customer Ref: National Grid Reference: 617480, 315150 Slice:

Site Area (Ha): Search Buffer (m):

79.31 100

### **Site Details**

Tank or Track

Trough

Wind Pump

Wr Pt. Wr T Water Point, Water Tap

Works (building or area)

Tr

Wd Pp

Wks

Marriotts Park, Taverham, Norfolk, NR8 6HL

0844 844 9952 0844 844 9951

A Landmark Information Group Service v50.0 20-Nov-2018 Page 1 of 20