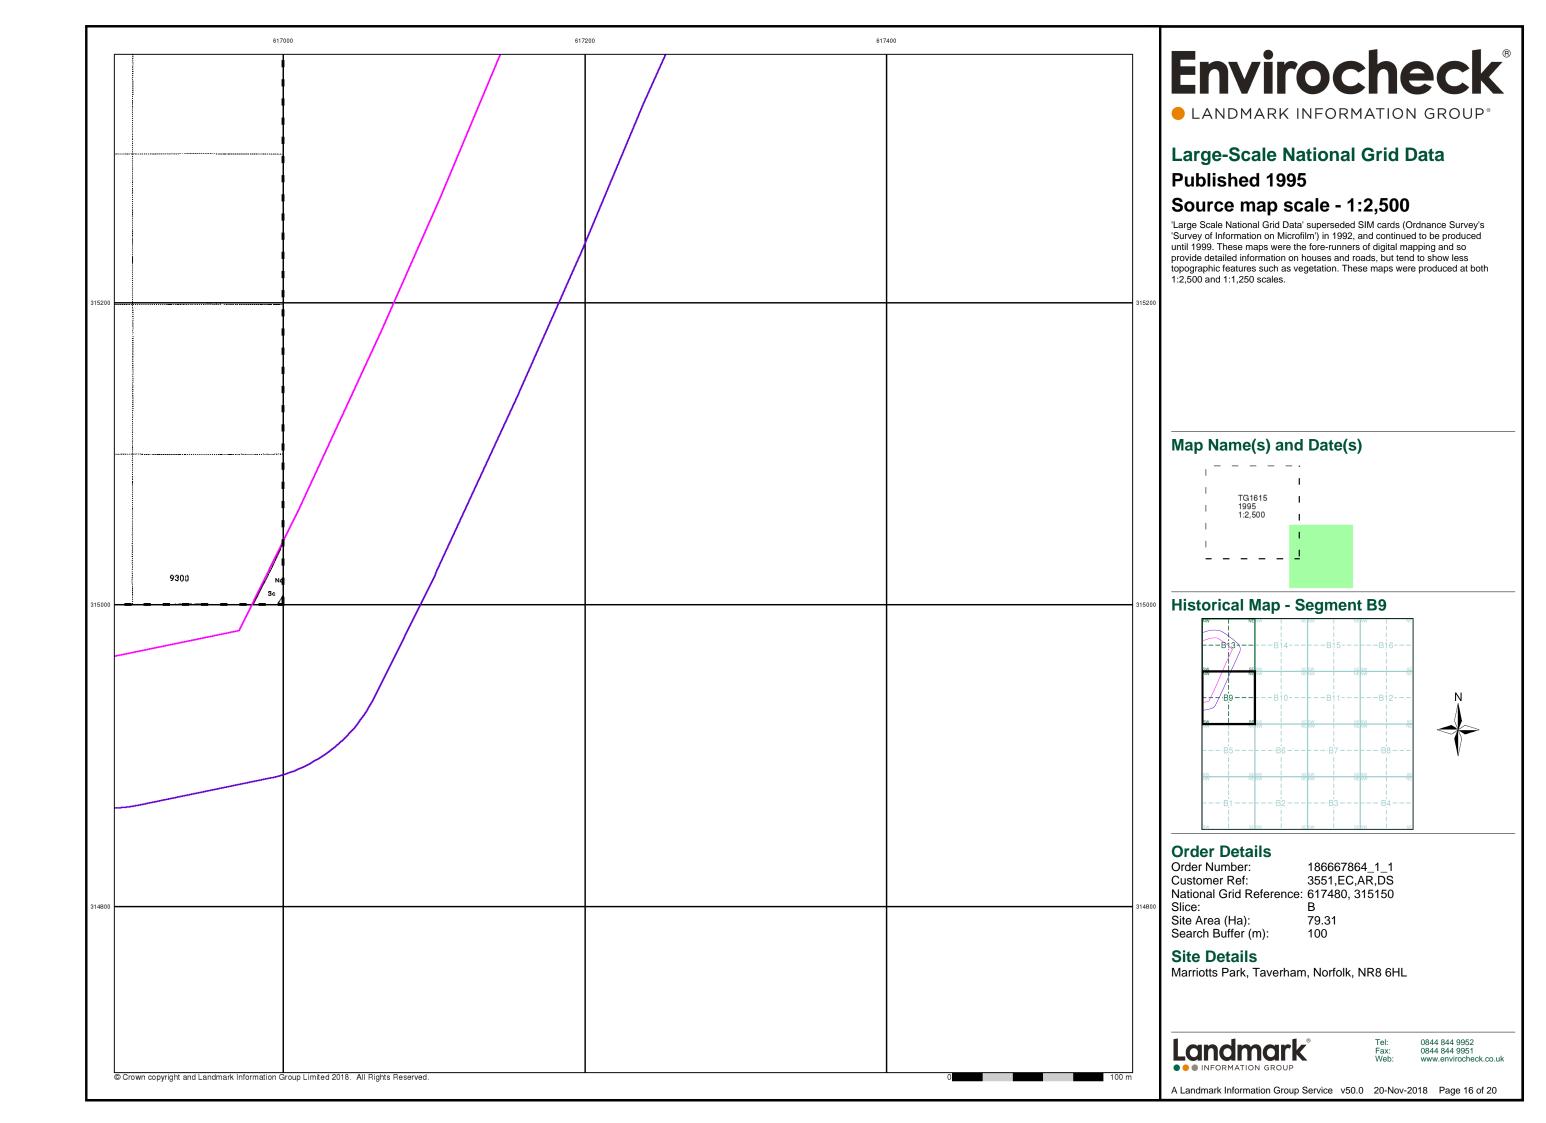

### **Historical Map - Segment B9**

### **Order Details**

Order Number: 186667864\_1\_1 3551,EC,AR,DS Customer Ref: National Grid Reference: 617480, 315150 Slice:

Site Area (Ha): Search Buffer (m):

79.31 100