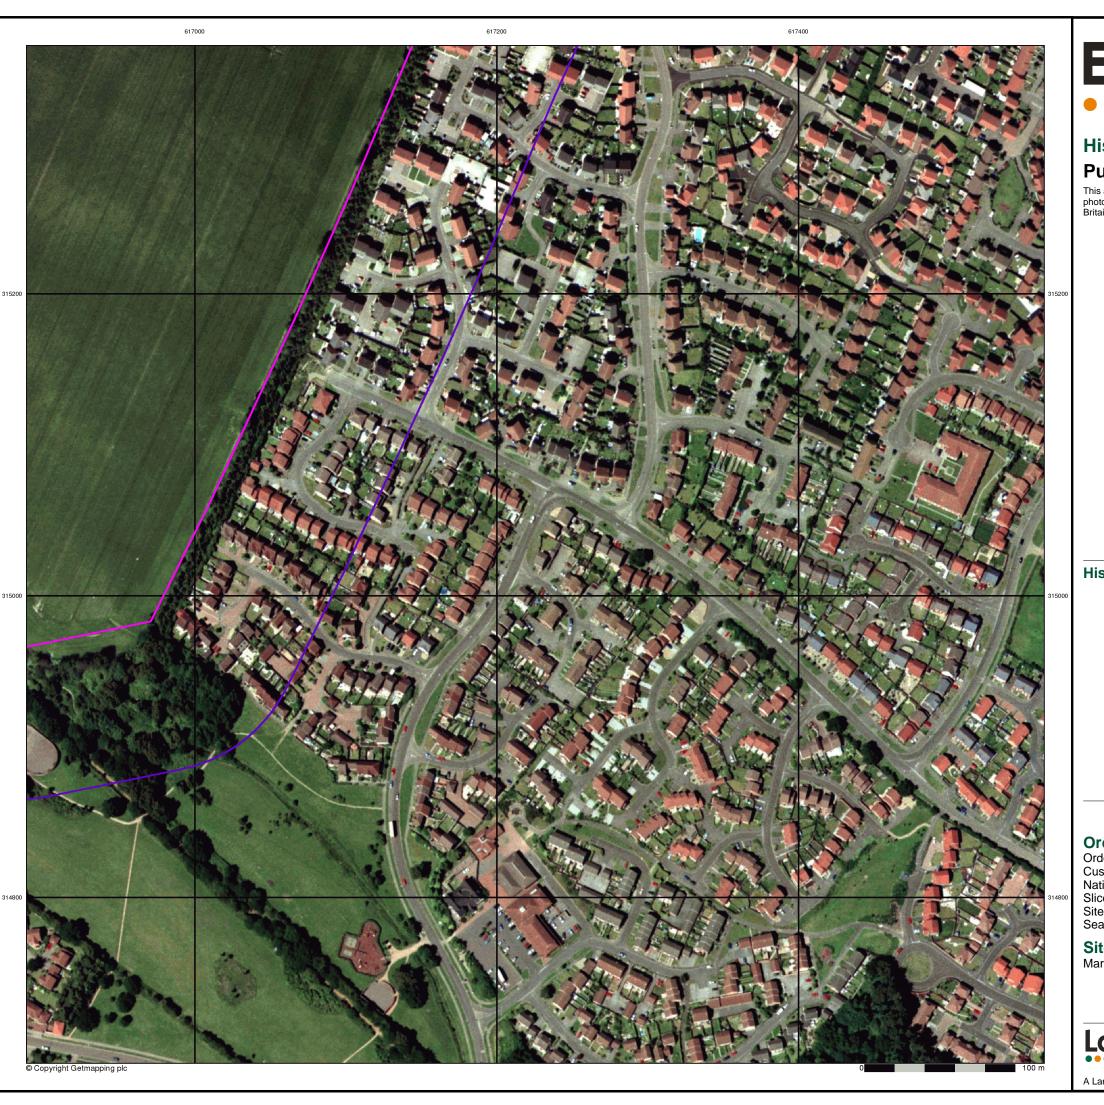

# **Envirocheck®**

● LANDMARK INFORMATION GROUP®

## Historical Aerial Photography Published 1999

This aerial photography was produced by Getmapping, these vertical aerial photographs provide a seamless, full colour survey of the whole of Great Britain

### **Historical Aerial Photography - Segment B9**

### **Order Details**

Order Number: 186667864\_1\_1
Customer Ref: 3551,EC,AR,DS
National Grid Reference: 617480, 315150
Slice: B

Site Area (Ha): 79.31 Search Buffer (m): 100

### **Site Details**

Marriotts Park, Taverham, Norfolk, NR8 6HL

Landmark® INFORMATION GROUP

l: 0844 844 9952 x: 0844 844 9951 bb: www.envirocheck.co.uk

A Landmark Information Group Service v50.0 20-Nov-2018 Page 20 of 20