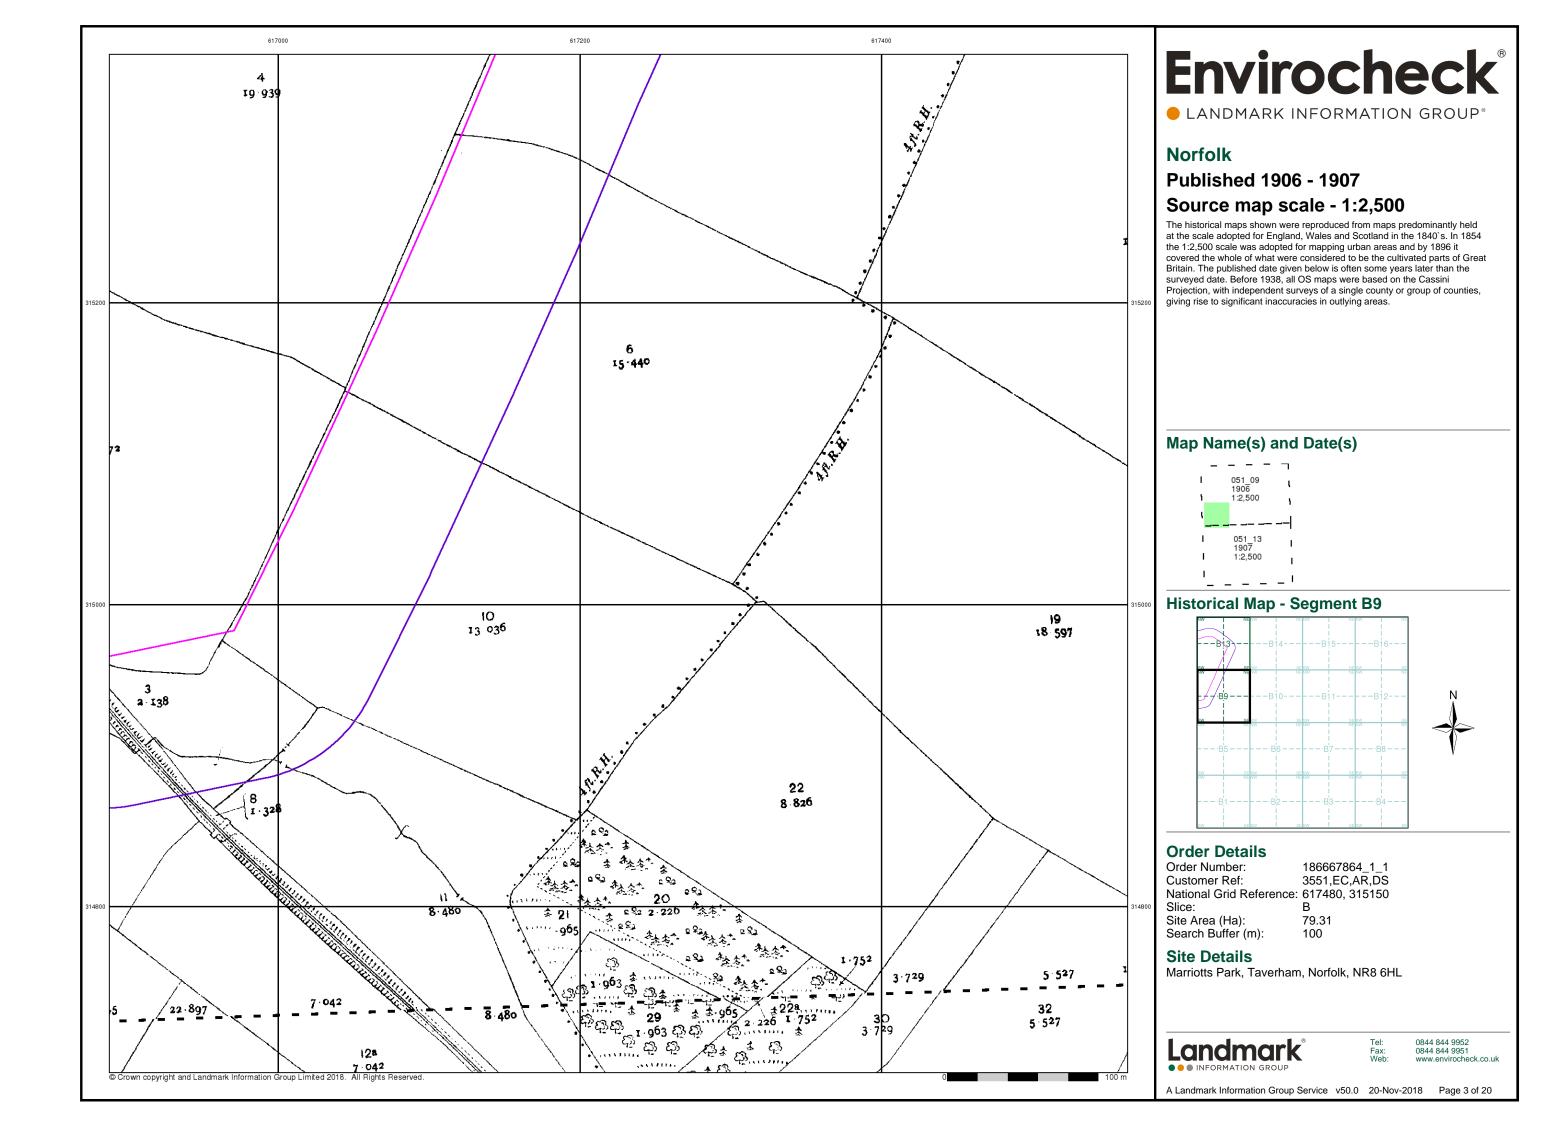

### **Historical Map - Segment B9**

### **Order Details**

Order Number: 186667864\_1\_1 3551,EC,AR,DS Customer Ref: National Grid Reference: 617480, 315150 Slice:

Site Area (Ha): Search Buffer (m):

79.31 100

### **Site Details**

Tank or Track

Trough

Wind Pump

Wr Pt. Wr T Water Point, Water Tap

Works (building or area)

Tr

Wd Pp

Wks

Marriotts Park, Taverham, Norfolk, NR8 6HL

0844 844 9952 0844 844 9951

A Landmark Information Group Service v50.0 20-Nov-2018 Page 1 of 20