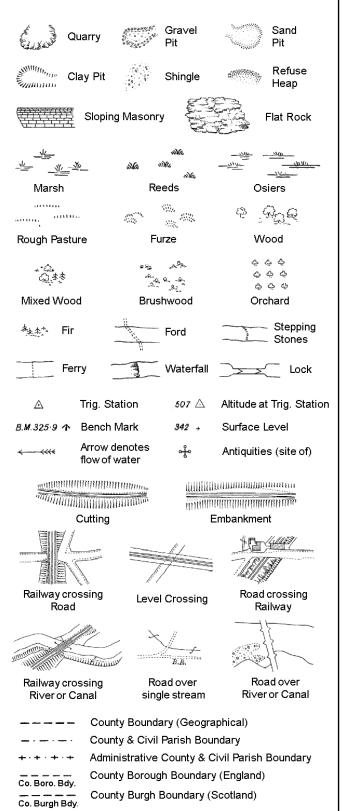

### **Historical Mapping Legends**

### **Ordnance Survey County Series and** Ordnance Survey Plan 1:2,500

B.R.

E.P

F.B.

M.S

Bridle Road

Foot Bridge

Mile Stone

M.P.M.R. Mooring Post or Ring

Electricity Pylor

Police Call Box

Telephone Call Box

Signal Post

Pump

Sluice

Spring

Trough Well

S.P

Sl.

 $T_{T}$ 

Symbol marking point where boundary mereing changes

County Boundary (Geographical)

| вн     | Beer House                 | Р        | Pillar, Pole or Post   |
|--------|----------------------------|----------|------------------------|
| BP, BS | Boundary Post or Stone     | PO       | Post Office            |
| Cn, C  | Capstan, Crane             | PC       | Public Convenience     |
| Chy    | Chimney                    | PH       | Public House           |
| D Fn   | Drinking Fountain          | Pp       | Pump                   |
| EIP    | Electricity Pillar or Post | SB, S Br | Signal Box or Bridge   |
| FAP    | Fire Alarm Pillar          | SP, SL   | Signal Post or Light   |
| FB     | Foot Bridge                | Spr      | Spring                 |
| GP     | Guide Post                 | Tk       | Tank or Track          |
| Н      | Hydrant or Hydraulic       | TCB      | Telephone Call Box     |
| LC     | Level Crossing             | TCP      | Telephone Call Post    |
| MH     | Manhole                    | Tr       | Trough                 |
| MP     | Mile Post or Mooring Post  | WrPt,WrT | Water Point, Water Tap |
| MS     | Mile Stone                 | W        | Well                   |
| NTL    | Normal Tidal Limit         | Wd Pp    | Wind Pump              |