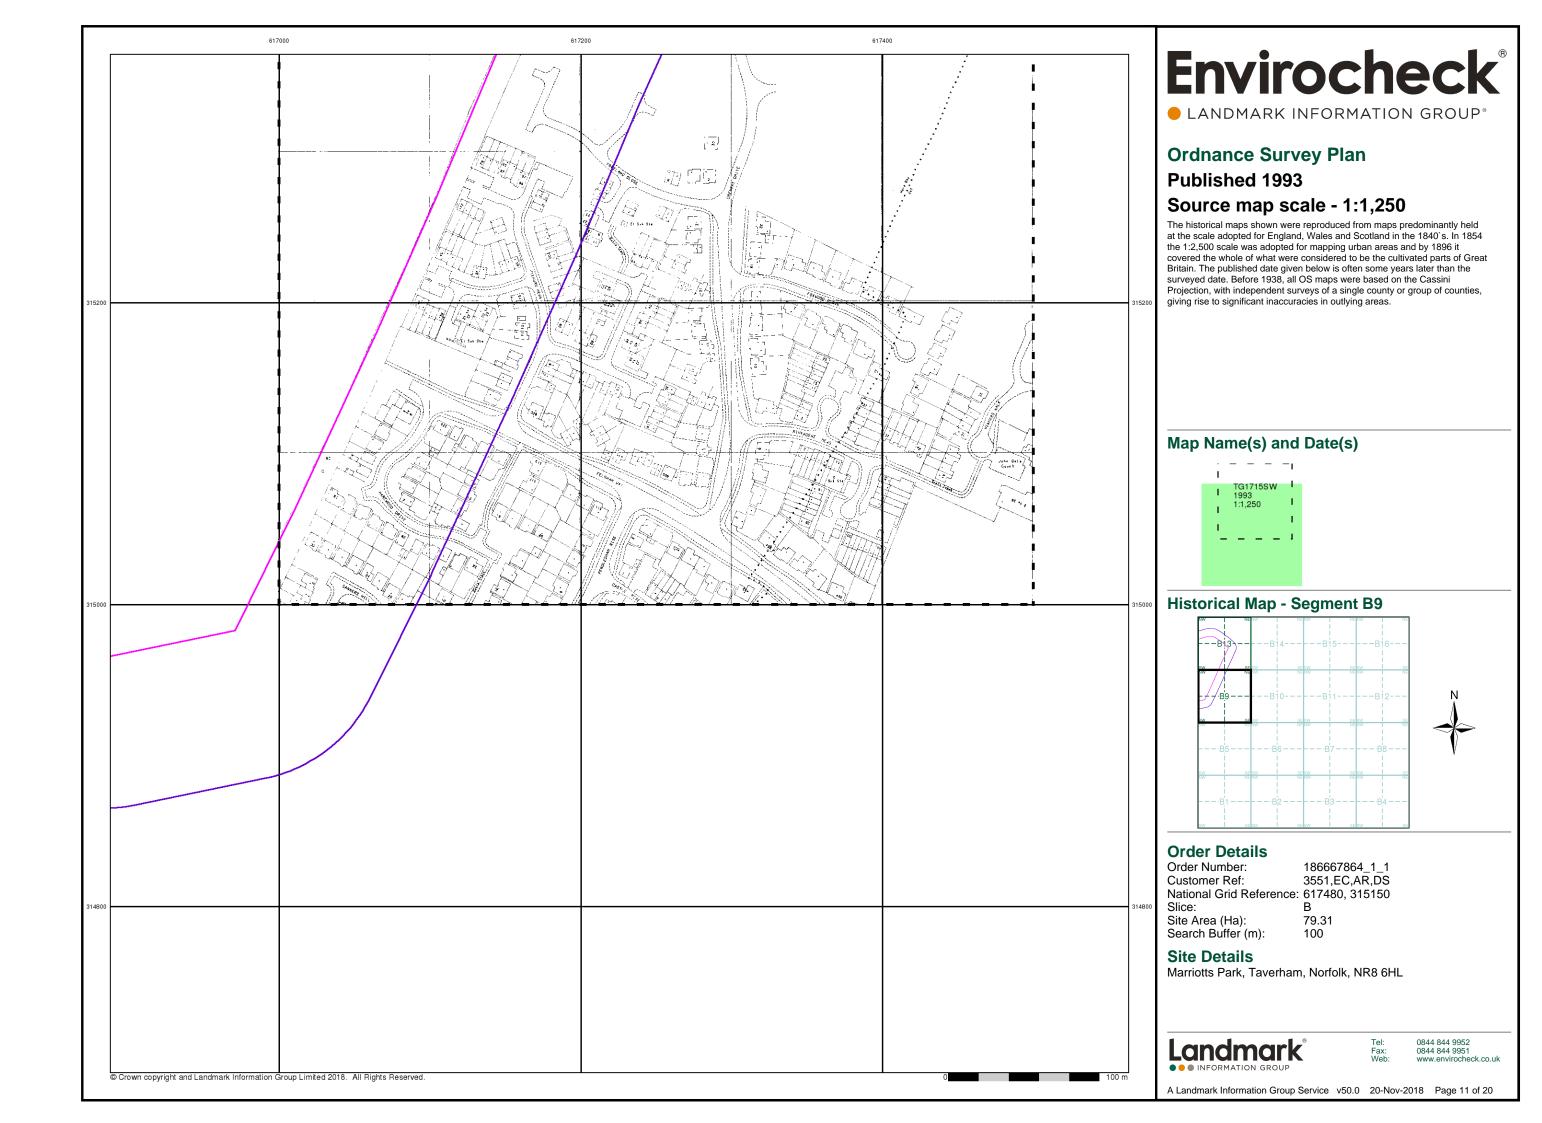

### **Historical Map - Segment B9**

### **Order Details**

Order Number: 186667864\_1\_1 3551,EC,AR,DS Customer Ref: National Grid Reference: 617480, 315150 Slice:

Site Area (Ha): Search Buffer (m):

79.31 100

### **Site Details**

Tank or Track

Trough

Wind Pump

Wr Pt. Wr T Water Point, Water Tap

Works (building or area)

Tr

Wd Pp

Wks

Marriotts Park, Taverham, Norfolk, NR8 6HL

0844 844 9952 0844 844 9951

A Landmark Information Group Service v50.0 20-Nov-2018 Page 1 of 20