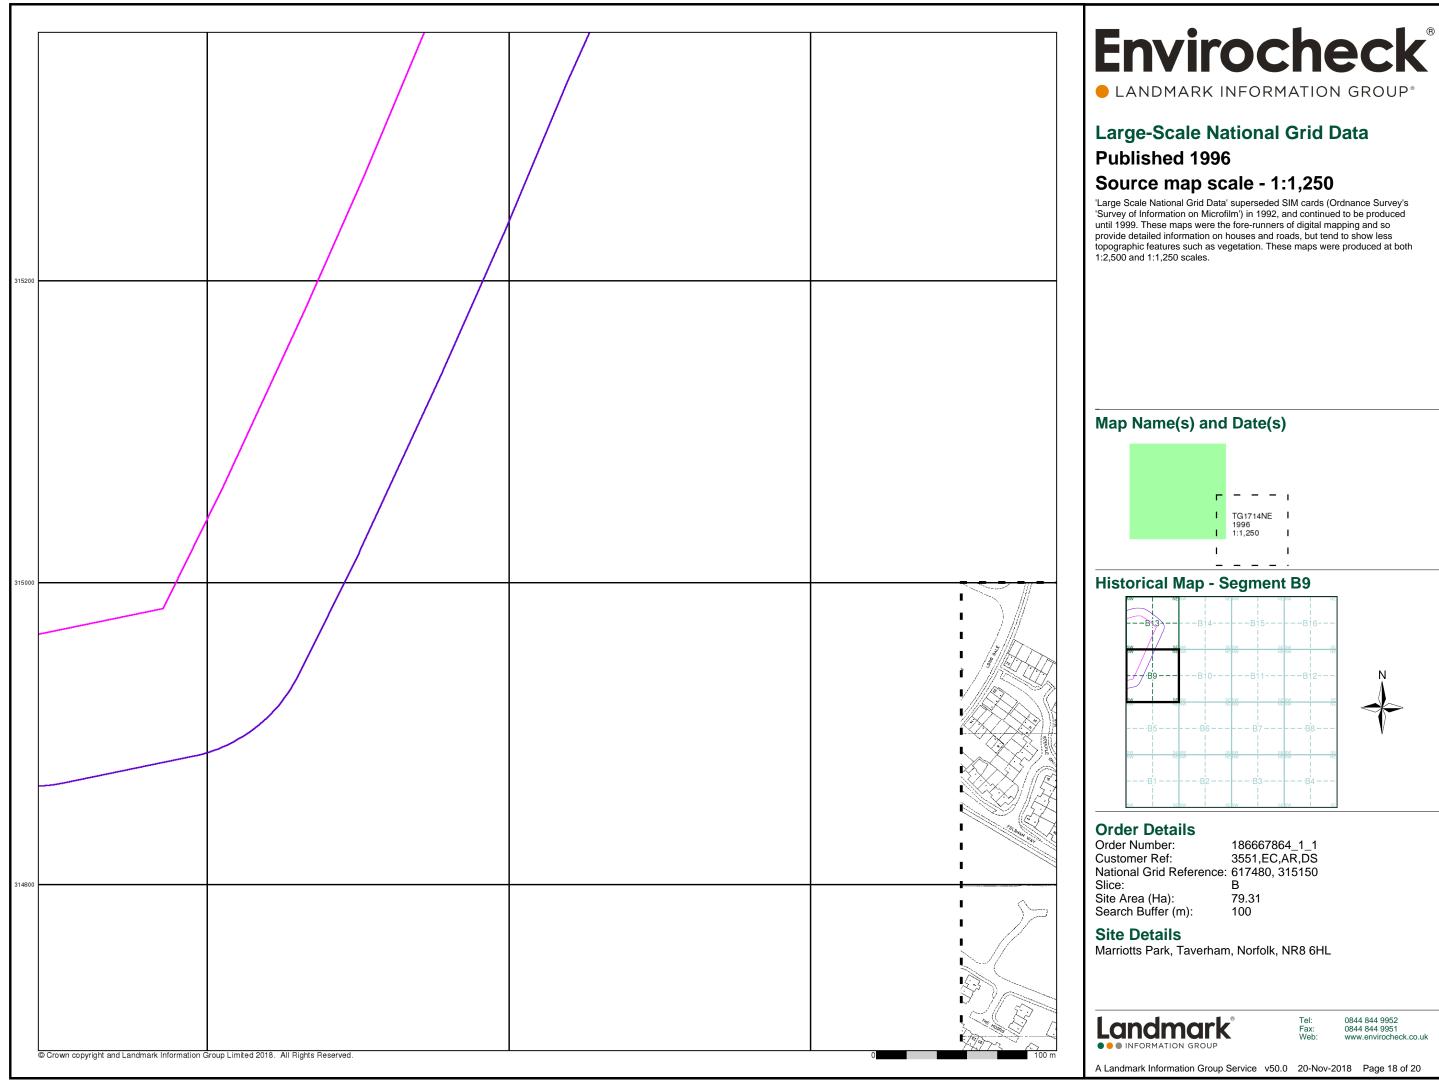

### **Large-Scale National Grid Data**

### Published 1996

### Source map scale - 1:1,250

'Large Scale National Grid Data' superseded SIM cards (Ordnance Survey's 'Survey of Information on Microfilm') in 1992, and continued to be produced until 1999. These maps were the fore-runners of digital mapping and so provide detailed information on houses and roads, but tend to show less topographic features such as vegetation. These maps were produced at both 1:2,500 and 1:1,250 scales.

### Map Name(s) and Date(s)

### **Historical Map - Segment B9**