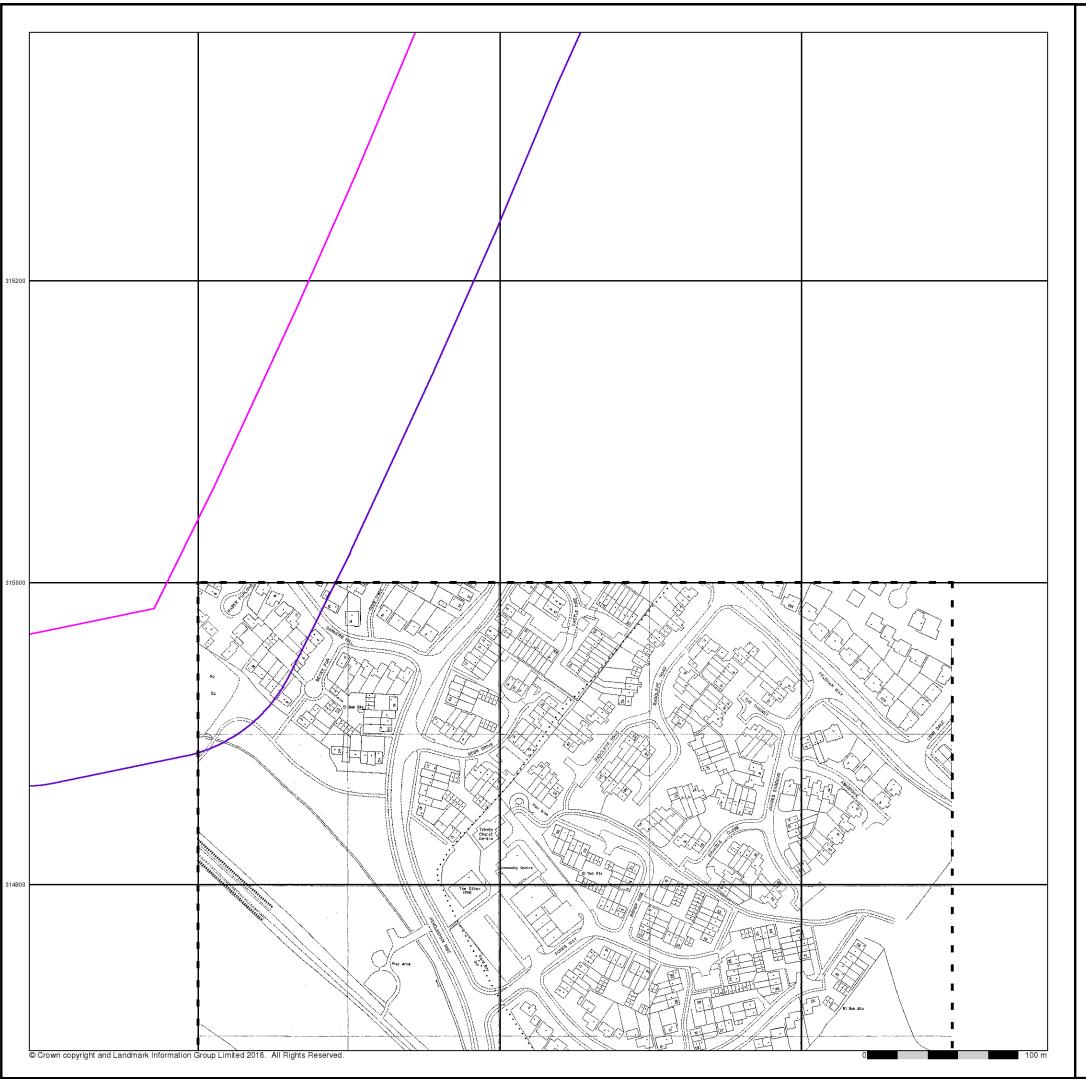

### **Historical Map - Segment B9**

### **Order Details**

Order Number: 186667864\_1\_1 3551,EC,AR,DS Customer Ref: National Grid Reference: 617480, 315150 Slice:

Site Area (Ha): Search Buffer (m):

79.31 100