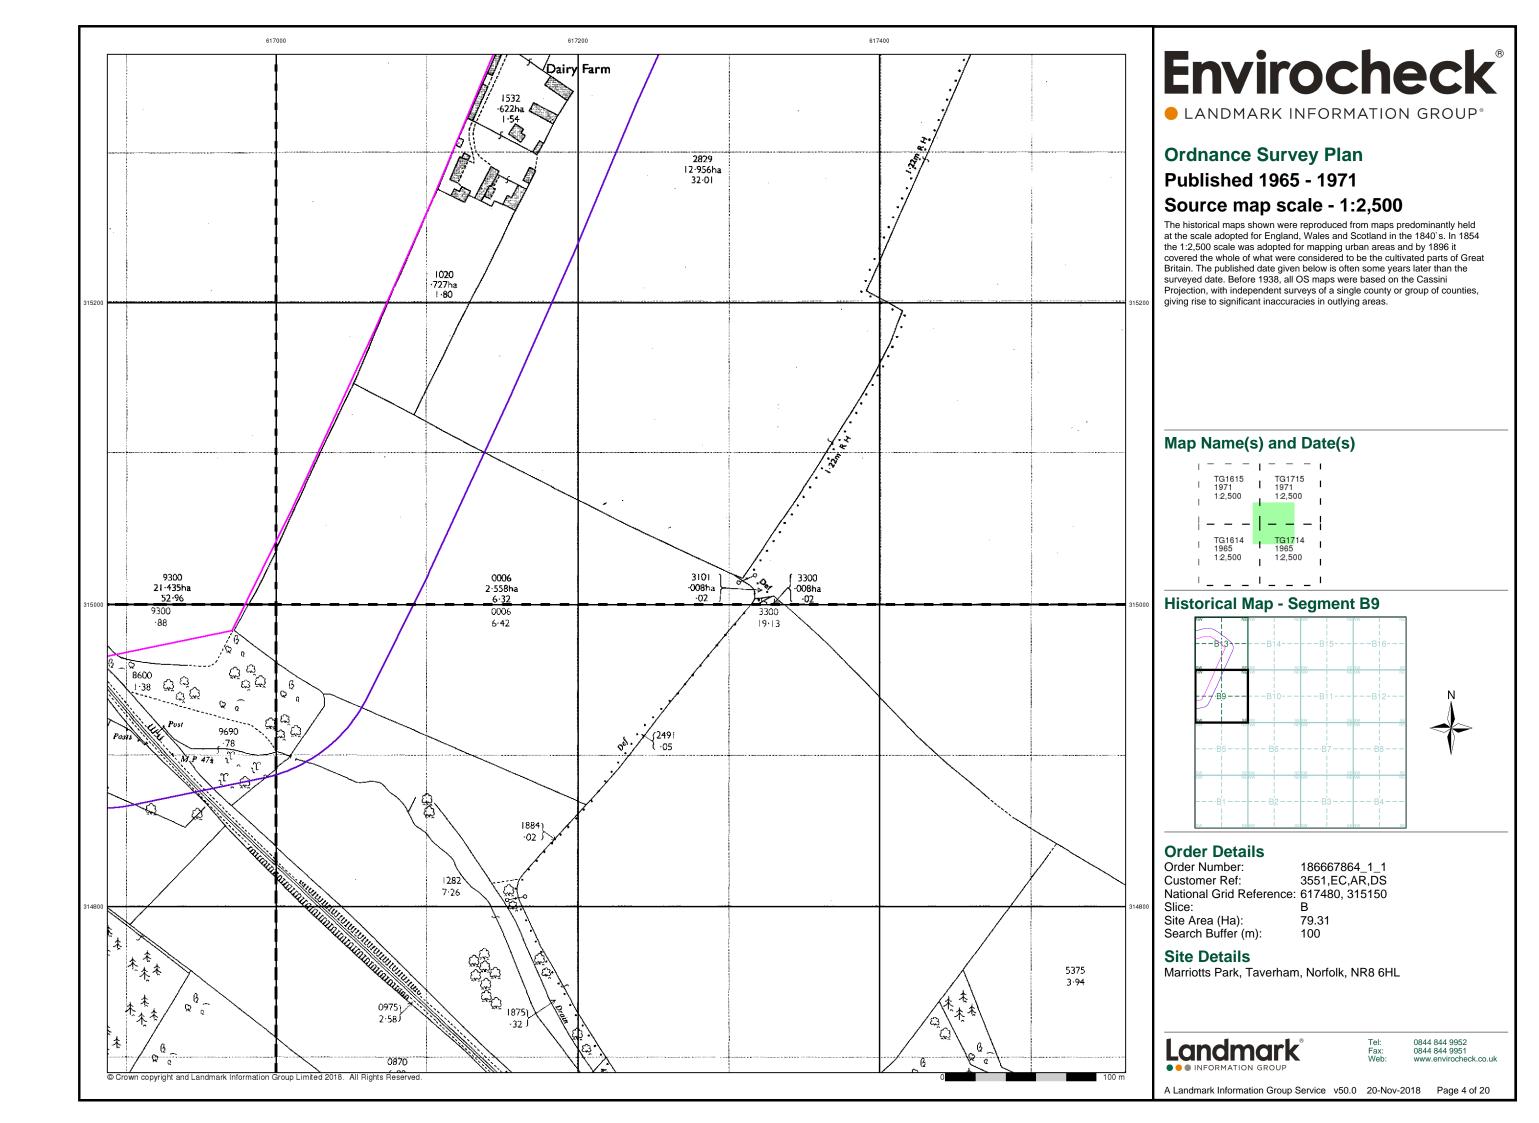

### **Historical Map - Segment B9**

### **Order Details**

Order Number: 186667864\_1\_1 3551,EC,AR,DS Customer Ref: National Grid Reference: 617480, 315150 Slice:

Site Area (Ha): Search Buffer (m):

79.31 100

### **Site Details**

Tank or Track

Trough

Wind Pump

Wr Pt. Wr T Water Point, Water Tap

Works (building or area)

Tr

Wd Pp

Wks

Marriotts Park, Taverham, Norfolk, NR8 6HL

0844 844 9952 0844 844 9951

A Landmark Information Group Service v50.0 20-Nov-2018 Page 1 of 20