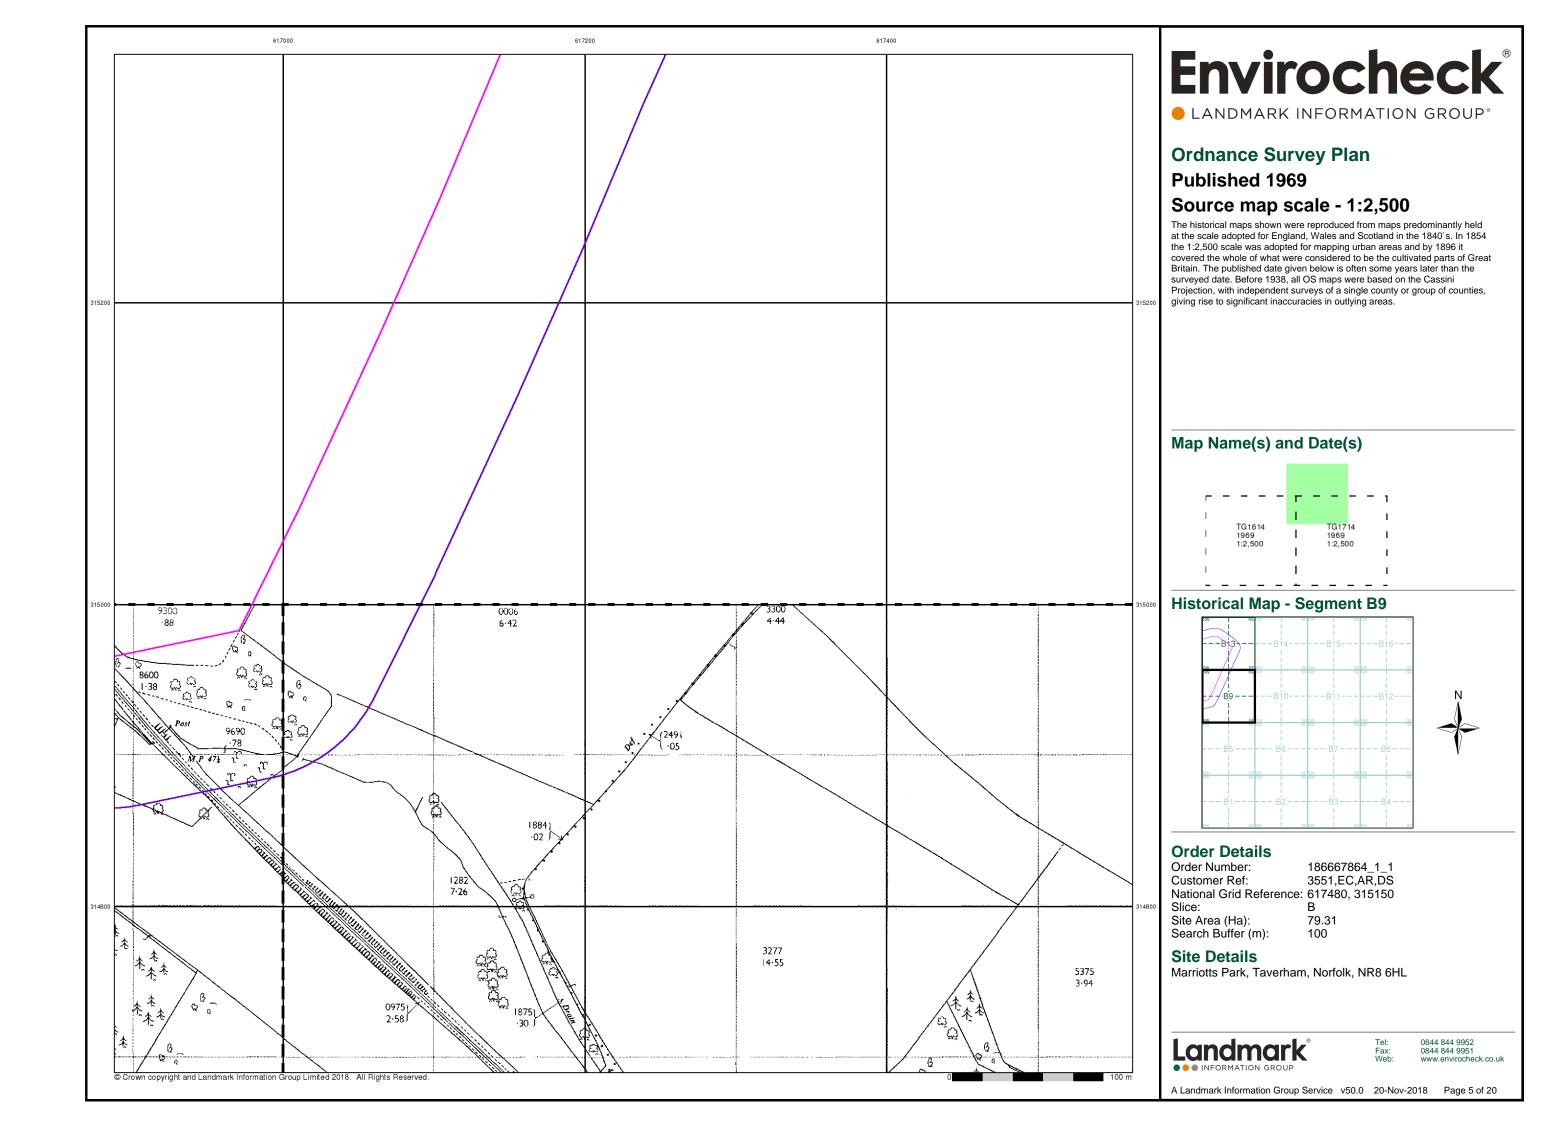

### **Historical Map - Segment B9**

### **Order Details**

Order Number: 186667864\_1\_1 3551,EC,AR,DS Customer Ref: National Grid Reference: 617480, 315150 Slice:

Site Area (Ha): Search Buffer (m):

79.31 100

### **Site Details**

Tank or Track

Trough

Wind Pump

Wr Pt. Wr T Water Point, Water Tap

Works (building or area)

Tr

Wd Pp

Wks

Marriotts Park, Taverham, Norfolk, NR8 6HL

0844 844 9952 0844 844 9951

A Landmark Information Group Service v50.0 20-Nov-2018 Page 1 of 20