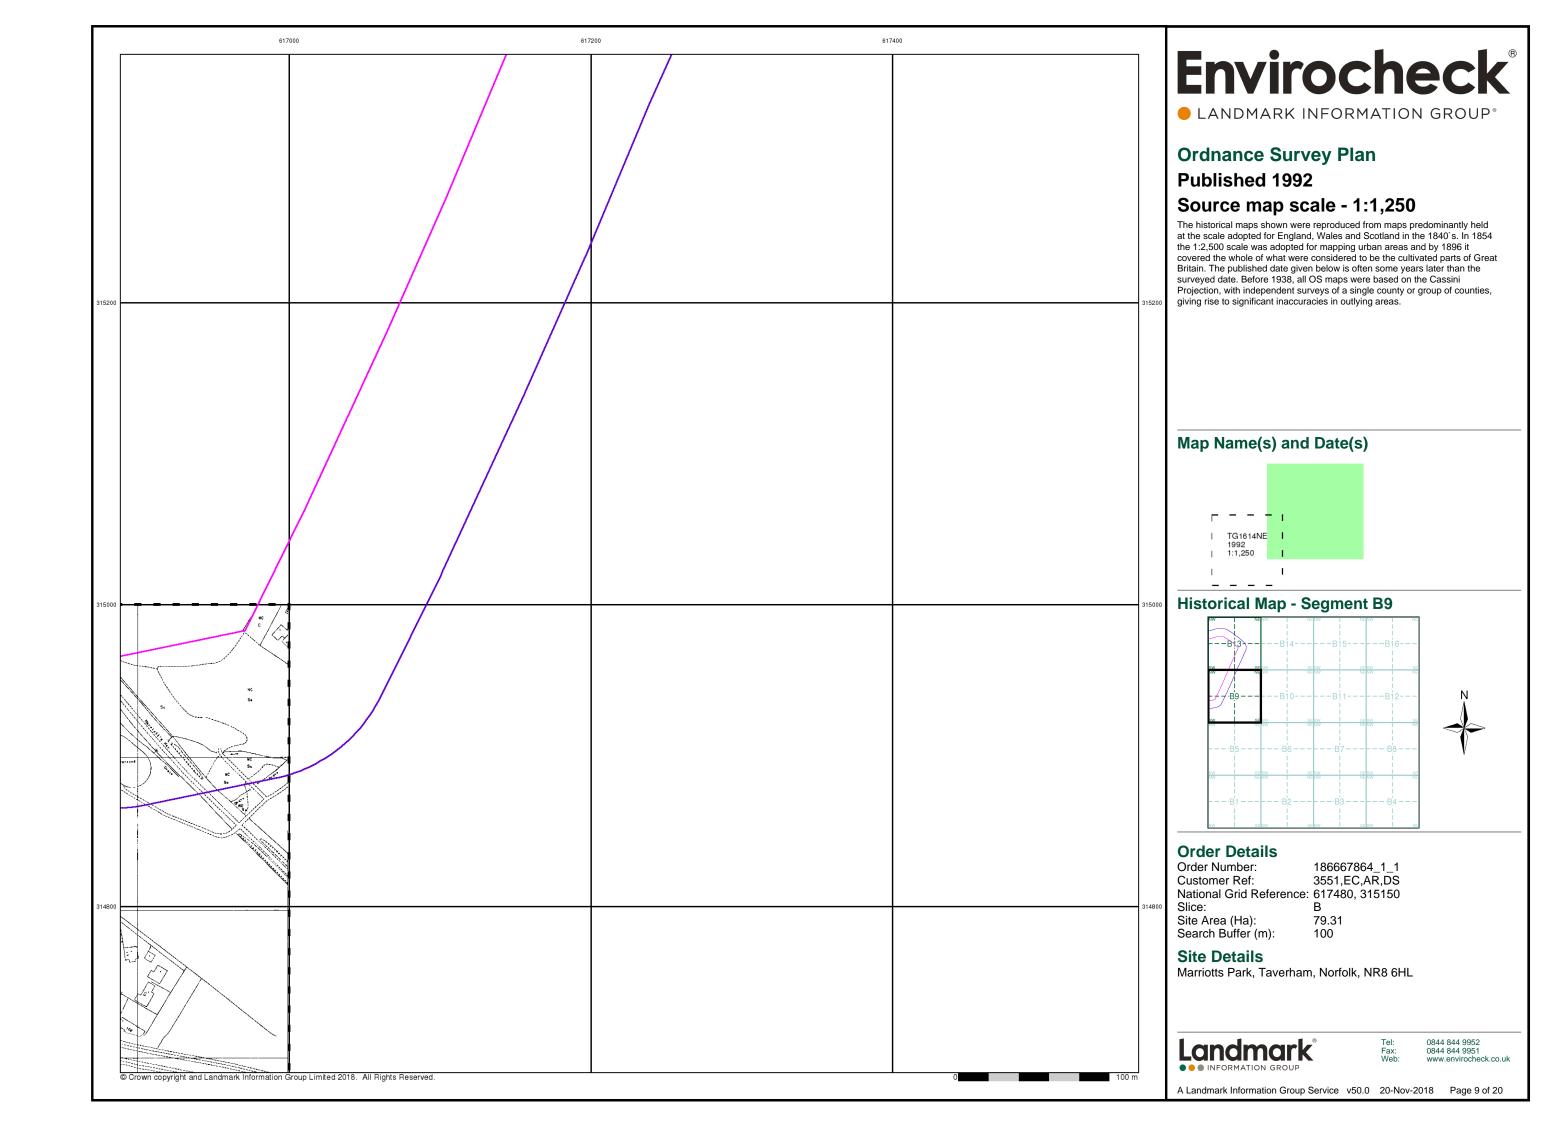

### **Historical Map - Segment B9**

### **Order Details**

Order Number: 186667864\_1\_1 3551,EC,AR,DS Customer Ref: National Grid Reference: 617480, 315150 Slice:

Site Area (Ha): Search Buffer (m):

79.31 100

### **Site Details**

Tank or Track

Trough

Wind Pump

Wr Pt. Wr T Water Point, Water Tap

Works (building or area)

Tr

Wd Pp

Wks

Marriotts Park, Taverham, Norfolk, NR8 6HL

0844 844 9952 0844 844 9951

A Landmark Information Group Service v50.0 20-Nov-2018 Page 1 of 20