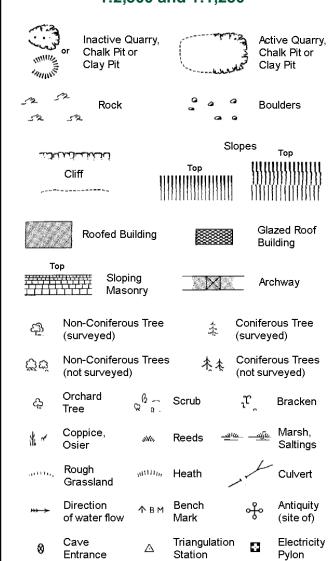

### Ordnance Survey Plan, Additional SIMs and Large-Scale National Grid Data 1:2,500 and **Supply of Unpublished Survey Information** 1:2,500 and 1:1,250

**Electricity Transmission Line** 

County & Civil Parish Boundary Civil Parish Boundary Admin. County or County Bor. Boundary L B Bdy London Borough Boundary

## 1:1,250

| لخناضانييانت                                            |                          |                                                                                         | Slopes <sub>Top</sub>    |                      |                         |
|---------------------------------------------------------|--------------------------|-----------------------------------------------------------------------------------------|--------------------------|----------------------|-------------------------|
|                                                         | Cliff                    | 11111                                                                                   | Top<br>                  |                      |                         |
| ~~~                                                     |                          |                                                                                         |                          | m                    |                         |
| 323                                                     | Rock                     |                                                                                         | 23                       | Rock (so             | cattered)               |
| $\triangle_{\Delta}$                                    | Boulders                 |                                                                                         | <i>D</i>                 | Boulders             | s (scattered)           |
|                                                         | Positioned               | d Boulder                                                                               |                          | Scree                |                         |
| <u>කු</u>                                               | Non-Conit<br>(surveyed   | ferous Tree<br>l)                                                                       | *                        | Coniferd<br>(surveye | ous Tree<br>ed)         |
| ర్లొల్ల                                                 | Non-Conit<br>(not surve  | ferous Trees<br>yed)                                                                    | 杰杰                       | Coniferd<br>(not sur | ous Trees<br>veyed)     |
| දා                                                      | Orchard<br>Tree          | Q 0.                                                                                    | Scrub                    | $^{j}\mathcal{K}^{}$ | Bracken                 |
| * ~                                                     | Coppice,<br>Osier        | istu,                                                                                   | Reeds <del>-≝</del>      | <u> ন্</u> যুদ্      | Marsh,<br>Saltings      |
| actities.                                               | Rough<br>Grassland       | ,,,,,,,,,,,,,,,,,,,,,,,,,,,,,,,,,,,,,,                                                  | Heath                    | 1                    | Culvert                 |
| <del>*** &gt;</del>                                     | Direction<br>of water fl |                                                                                         | Triangulatior<br>Station | ો નું                | Antiquity<br>(site of)  |
| E_T_L Electricity Transmission Line ⊠ Electricity Pylon |                          |                                                                                         |                          |                      |                         |
| / <del>/</del> / вм                                     | l 231.6ûm                | Bench Mark                                                                              |                          | Building<br>Building |                         |
|                                                         | Roof                     | ed Building                                                                             |                          | 23                   | azed Roof<br>uilding    |
|                                                         |                          | Ci∨il parish/                                                                           | community b              | oundary              |                         |
|                                                         |                          | District bou                                                                            | ndary                    |                      |                         |
| _ •                                                     |                          | County bour                                                                             | ndary                    |                      |                         |
|                                                         | Þ                        | Boundary po                                                                             | ost/stone                |                      |                         |
| Å                                                       | >                        | Boundary mereing symbol (note: these always appear in opposed pairs or groups of three) |                          |                      |                         |
| Bks                                                     | Barracks                 |                                                                                         | Р                        | Pillar, Po           | le or Post              |
| Bty                                                     | Battery                  |                                                                                         | PO                       | Post Offi            | ice                     |
| Cemy                                                    | Cemetery                 |                                                                                         | PC                       | Public C             | onvenience              |
| Chy                                                     | Chimney                  |                                                                                         | Pp                       | Pump                 |                         |
| Cis                                                     | Cistern                  |                                                                                         | Ppg Sta                  | Pumping              |                         |
| Dismtd F                                                | •                        | ntled Railway                                                                           | PW                       | Place of             |                         |
| El Gen S                                                | Sta Electric<br>Station  | city Generating                                                                         | Sewage F                 |                      | ewage<br>umping Station |
| EIP                                                     | Electricity              | Pole, Pillar                                                                            | SB, S Br                 | Signal B             | ox or Bridge            |
| El Sub S                                                | ta Electricity           |                                                                                         | SP, SL                   | Signal P             | ost or Light            |
| FB                                                      | Filter Bed               |                                                                                         | Spr                      | Spring               |                         |
|                                                         |                          |                                                                                         |                          |                      |                         |

Fn / D Fn Fountain / Drinking Ftn.

Gas Governer

**Guide Post** 

Manhole

Gas Valve Compound

Mile Post or Mile Stone