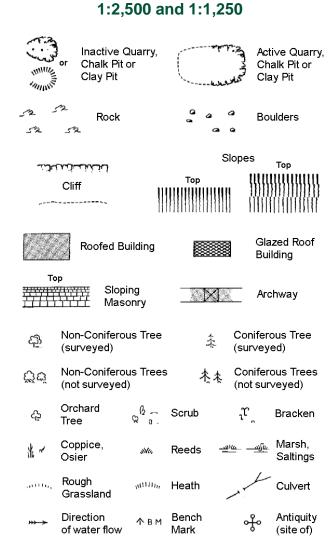

# Ordnance Survey Plan, Additional SIMs and Large-Scale National Grid Data 1:2,500 and 1:1,250

| Slopes Top<br>Top  |                          |                                          |                        |                        |                                                     |
|--------------------|--------------------------|------------------------------------------|------------------------|------------------------|-----------------------------------------------------|
| por the second     | Cliff                    |                                          | Top                    | }}}}}                  | <b>}}}}<br/>[]                                 </b> |
| 525                | Rock                     |                                          | 52                     | Rock (s                | scattered)                                          |
| $\square_{\Delta}$ | Boulders                 |                                          | <i>□</i>               | Boulder                | rs (scattered)                                      |
|                    | Positioned               | l Boulder                                |                        | Scree                  |                                                     |
| <u>ක</u> ු         | Non-Conit                | erous Tree<br>)                          | *                      | Conifer<br>(surve)     | rous Tree<br>yed)                                   |
| Ďΰ                 | Non-Conit<br>(not surve  | erous Trees<br>yed)                      | 杰杰                     |                        | rous Trees<br>rveyed)                               |
| දා                 | Orchard<br>Tree          | Q α . S                                  | crub                   | $^{1}\!\mathcal{U}_{}$ | Bracken                                             |
| * ~                | Coppice,<br>Osier        | seu. R                                   | eeds 🛥                 | <u> </u>               | Marsh,<br>Saltings                                  |
| ,000,              | Rough<br>Grassland       | <sub>инии</sub> , Н                      | eath                   | 1                      | Culvert                                             |
| <b>→</b>           | Direction<br>of water fl |                                          | riangulatior<br>tation | , ÷                    | Antiquity<br>(site of)                              |
| ETL_               | Electric                 | city Transmissi                          | on Line                | $\boxtimes$            | Electricity<br>Pylon                                |
| <b>∤</b> ∤ вм      | 1 231.6úm                | Bench Mark                               |                        | Buildir<br>Buildir     | ngs with<br>ng Seed                                 |
|                    | Roof                     | ed Building                              |                        | 81 -                   | Blazed Roof<br>Building                             |
|                    |                          | Ci∨il parish/ce                          | a mama i imita i ha    |                        |                                                     |
| • •                | • • •                    | •                                        | =                      | ouridary               | ,                                                   |
|                    |                          | District bound                           | -                      |                        |                                                     |
|                    |                          | County bound                             | dary                   |                        |                                                     |
| 5                  | 0                        | Boundary pos                             | st/stone               |                        |                                                     |
| ٨                  | 0                        | Boundary me<br>always appea<br>of three) |                        |                        |                                                     |
| Bks                | Barracks                 |                                          | Р                      | Pillar, P              | ole or Post                                         |
| Bty                | Battery                  |                                          | PO                     | Post Of                |                                                     |
| Cemy               | Cemetery                 |                                          | PC                     | Public (               | Convenience                                         |
| Chy                | Chimney                  |                                          | Pp                     | Pump                   |                                                     |
| Cis                | Cistern                  | .41. J D.:II                             | Ppg Sta                |                        | ig Station                                          |
| Dismtd F           | -                        | itled Railway                            | PW<br>Sources B        |                        | fWorship                                            |
| El Gen S           | Sta Electric<br>Station  | ity Generating                           | Sewage P               |                        | Sewage<br>Pumping Station                           |
| EIP                | Electricity              | Pole, Pillar                             | SB, S Br               | Signal I               | Box or Bridge                                       |
| El Sub S           | ta Electricity           | Sub Station                              | SP, SL                 | Signal I               | Post or Light                                       |
| FB                 | Filter Bed               |                                          | Spr                    | Spring                 |                                                     |
| EW/DE              | - Farrate:               | Data bio - Dia                           |                        |                        |                                                     |

Fn / D Fn Fountain / Drinking Ftn.

Gas Governer

**Guide Post** 

Manhole

Gas Valve Compound

Mile Post or Mile Stone