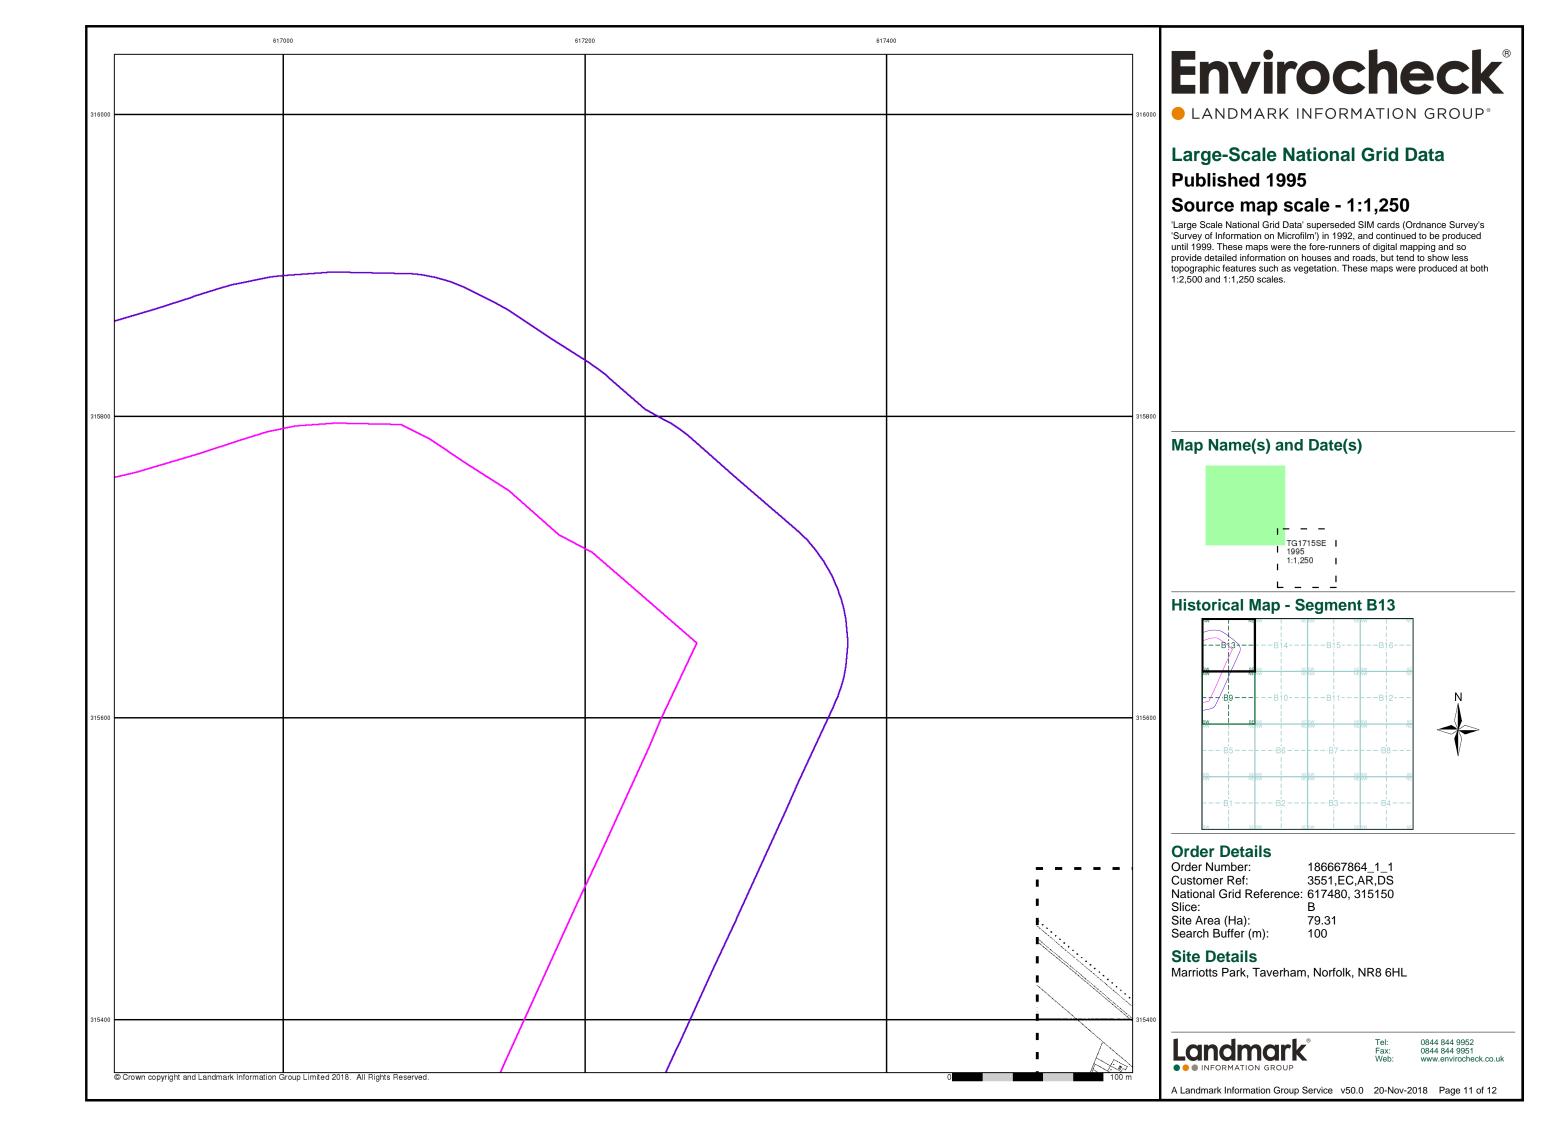

## **Historical Map - Segment B13**

#### **Order Details**

Order Number: 186667864\_1\_1 3551,EC,AR,DS Customer Ref: National Grid Reference: 617480, 315150 Slice: Site Area (Ha): 79.31

Search Buffer (m): 100