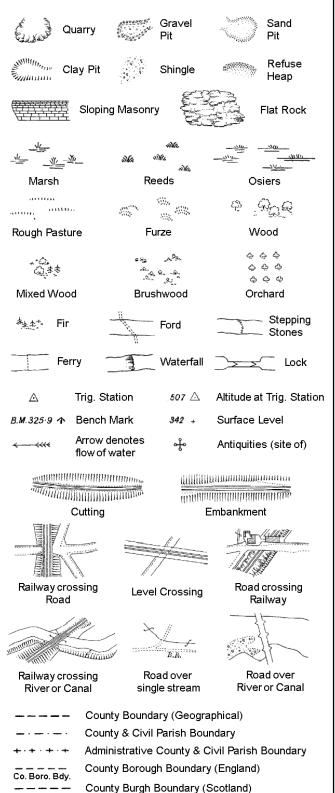

# **Historical Mapping Legends**

## **Ordnance Survey County Series and** Ordnance Survey Plan 1:2,500

Police Call Box

Telephone Call Box

Signal Post

Pump

Sluice

Spring

Trough Well

S.P

Sl.

Tr

Co. Burgh Bdy.

Bridle Road

Foot Bridge

Mile Stone

M.P.M.R. Mooring Post or Ring

Electricity Pylor

B.R.

E.P

F.B.

M.S

**Supply of Unpublished Survey Information** 1:2,500 and 1:1,250

| ETL | Electricity Transmission Line |  |
|-----|-------------------------------|--|
|-----|-------------------------------|--|

Cave

Entrance

County Boundary (Geographical) County & Civil Parish Boundary Civil Parish Boundary Admin. County or County Bor. Boundary L B Bdy London Borough Boundary Symbol marking point where boundary mereing changes

Triangulation

Electricity

| вн     | Beer House                 | Р        | Pillar, Pole or Post   |
|--------|----------------------------|----------|------------------------|
| BP, BS | Boundary Post or Stone     | PO       | Post Office            |
| Cn, C  | Capstan, Crane             | PC       | Public Convenience     |
| Chy    | Chimney                    | PH       | Public House           |
| D Fn   | Drinking Fountain          | Pp       | Pump                   |
| EIP    | Electricity Pillar or Post | SB, S Br | Signal Box or Bridge   |
| FAP    | Fire Alarm Pillar          | SP, SL   | Signal Post or Light   |
| FB     | Foot Bridge                | Spr      | Spring                 |
| GP     | Guide Post                 | Tk       | Tank or Track          |
| Н      | Hydrant or Hydraulic       | TCB      | Telephone Call Box     |
| LC     | Level Crossing             | TCP      | Telephone Call Post    |
| MH     | Manhole                    | Tr       | Trough                 |
| MP     | Mile Post or Mooring Post  | WrPt,WrT | Water Point, Water Tap |
| MS     | Mile Stone                 | W        | Well                   |
| NTL    | Normal Tidal Limit         | Wd Pp    | Wind Pump              |
|        |                            |          |                        |