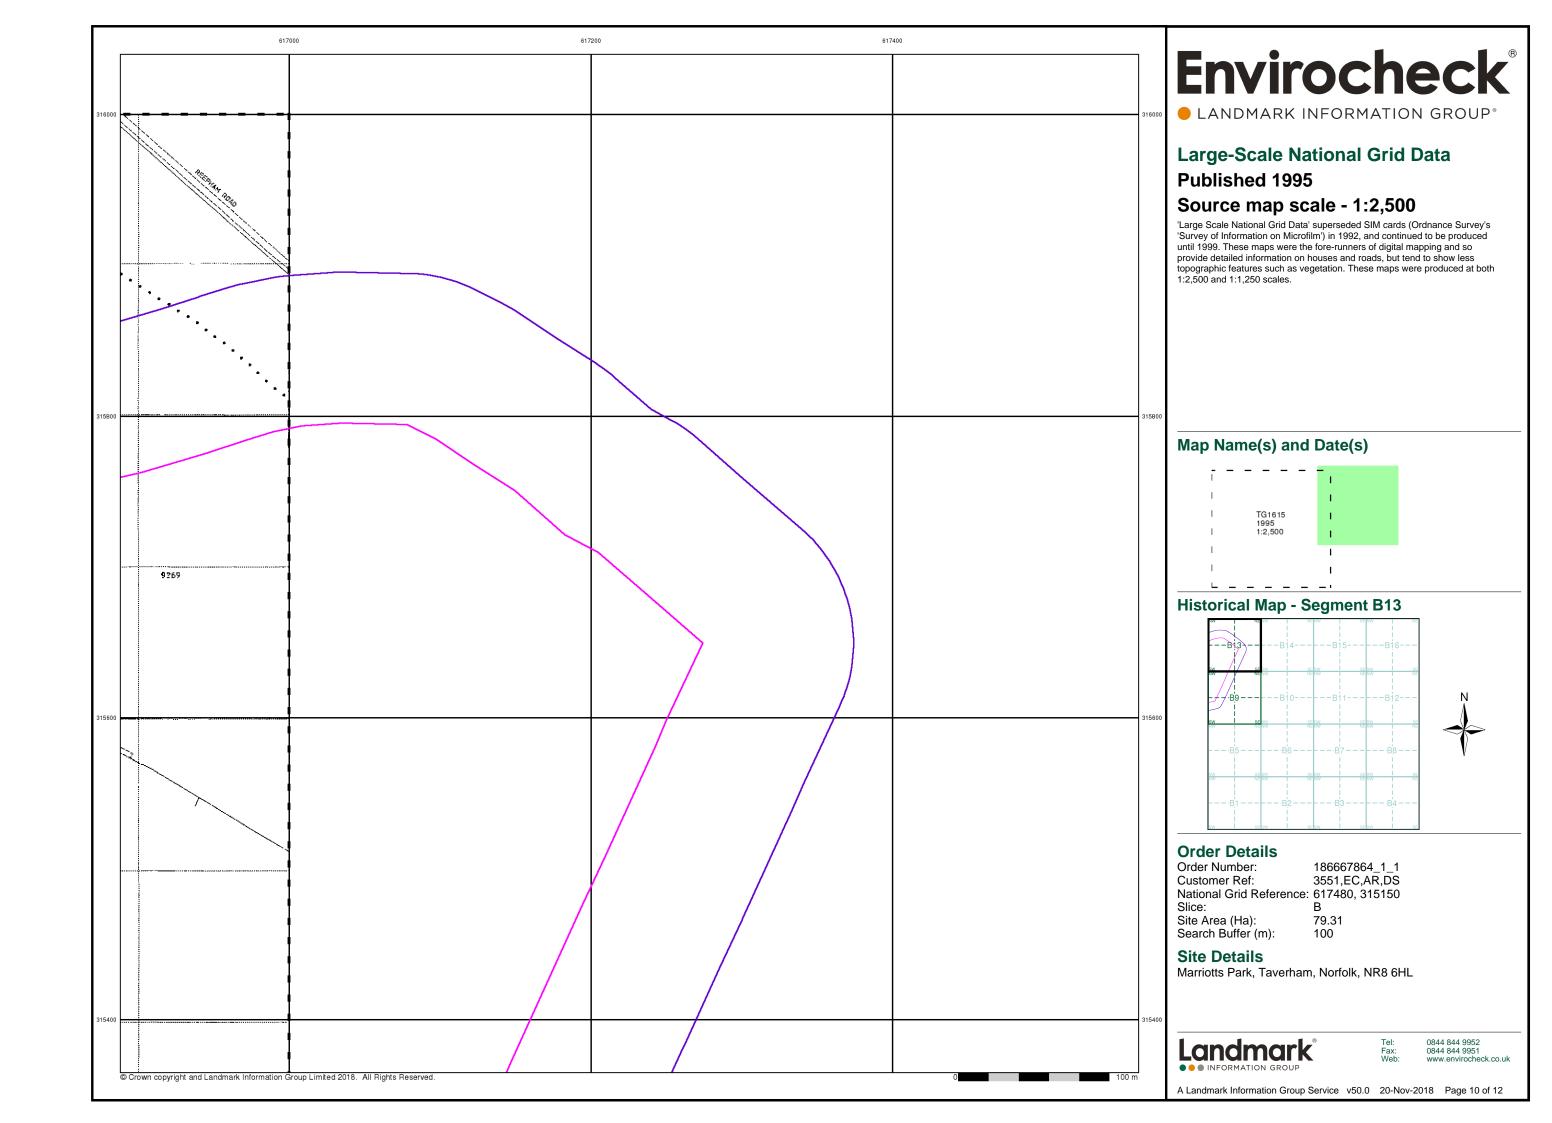

## **Historical Map - Segment B13**

#### **Order Details**

Order Number: 186667864\_1\_1 3551,EC,AR,DS Customer Ref: National Grid Reference: 617480, 315150 Slice: Site Area (Ha): 79.31

Search Buffer (m): 100