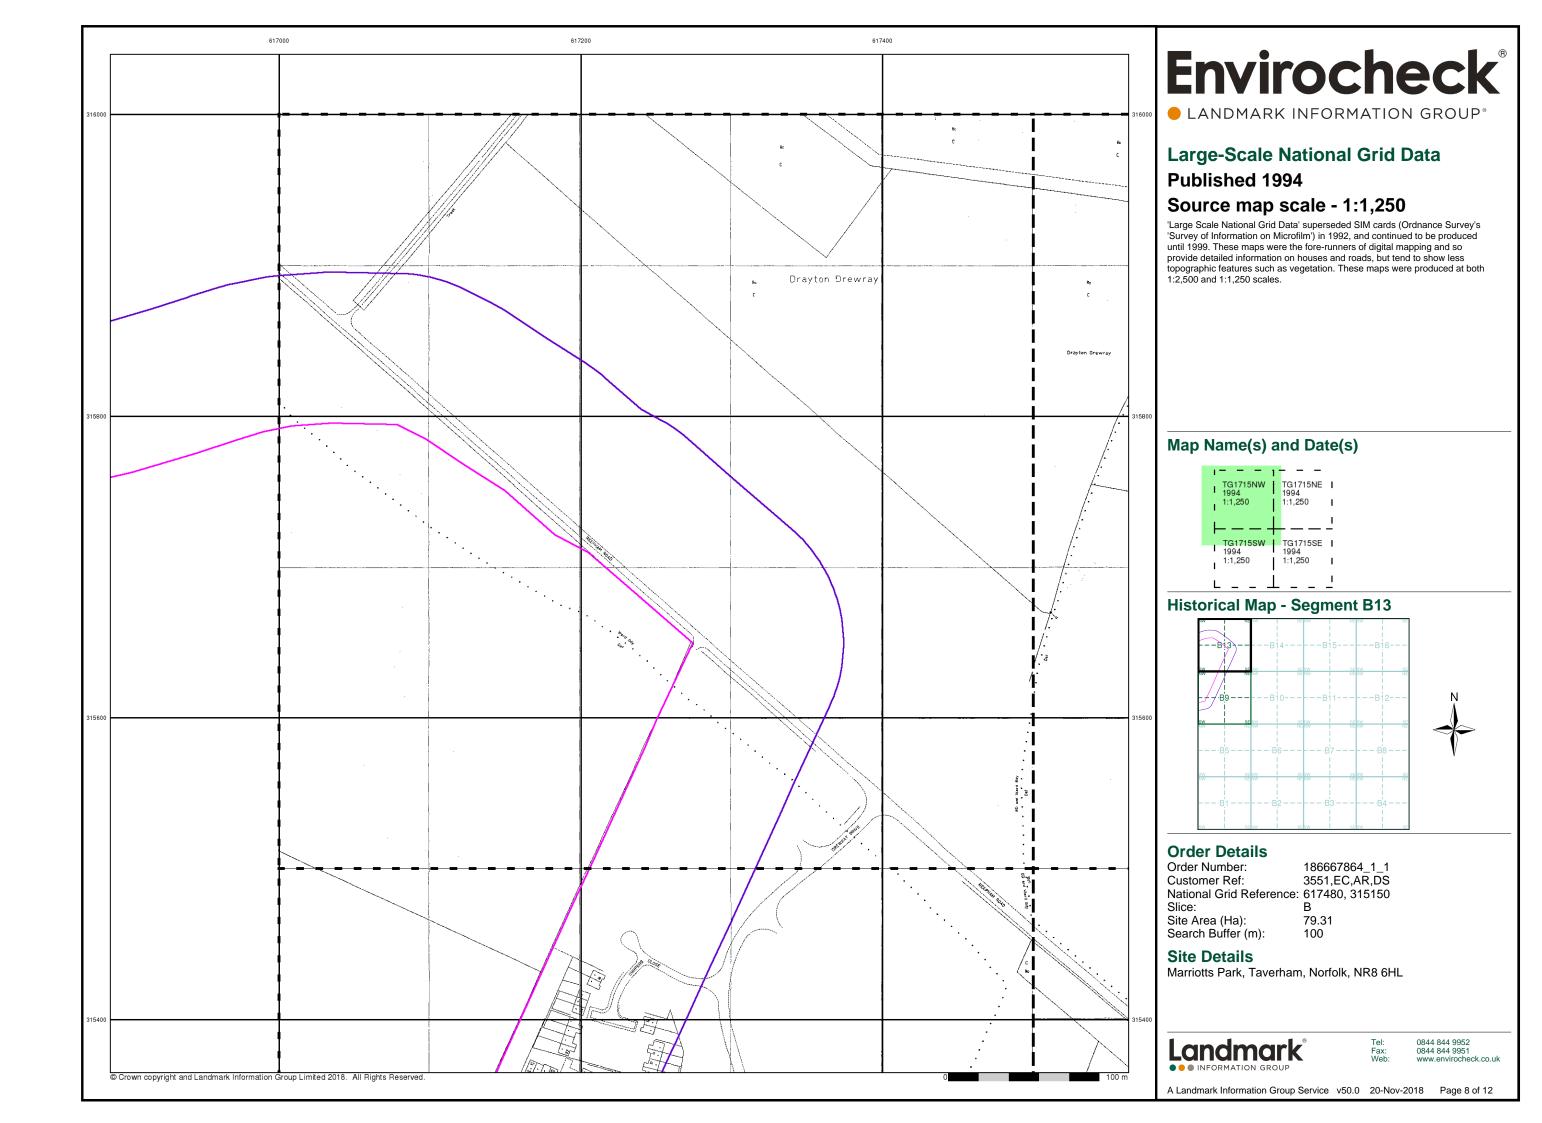

## **Historical Map - Segment B13**

#### **Order Details**

Order Number: 186667864\_1\_1 3551,EC,AR,DS Customer Ref: National Grid Reference: 617480, 315150 Slice: Site Area (Ha): 79.31

Search Buffer (m): 100