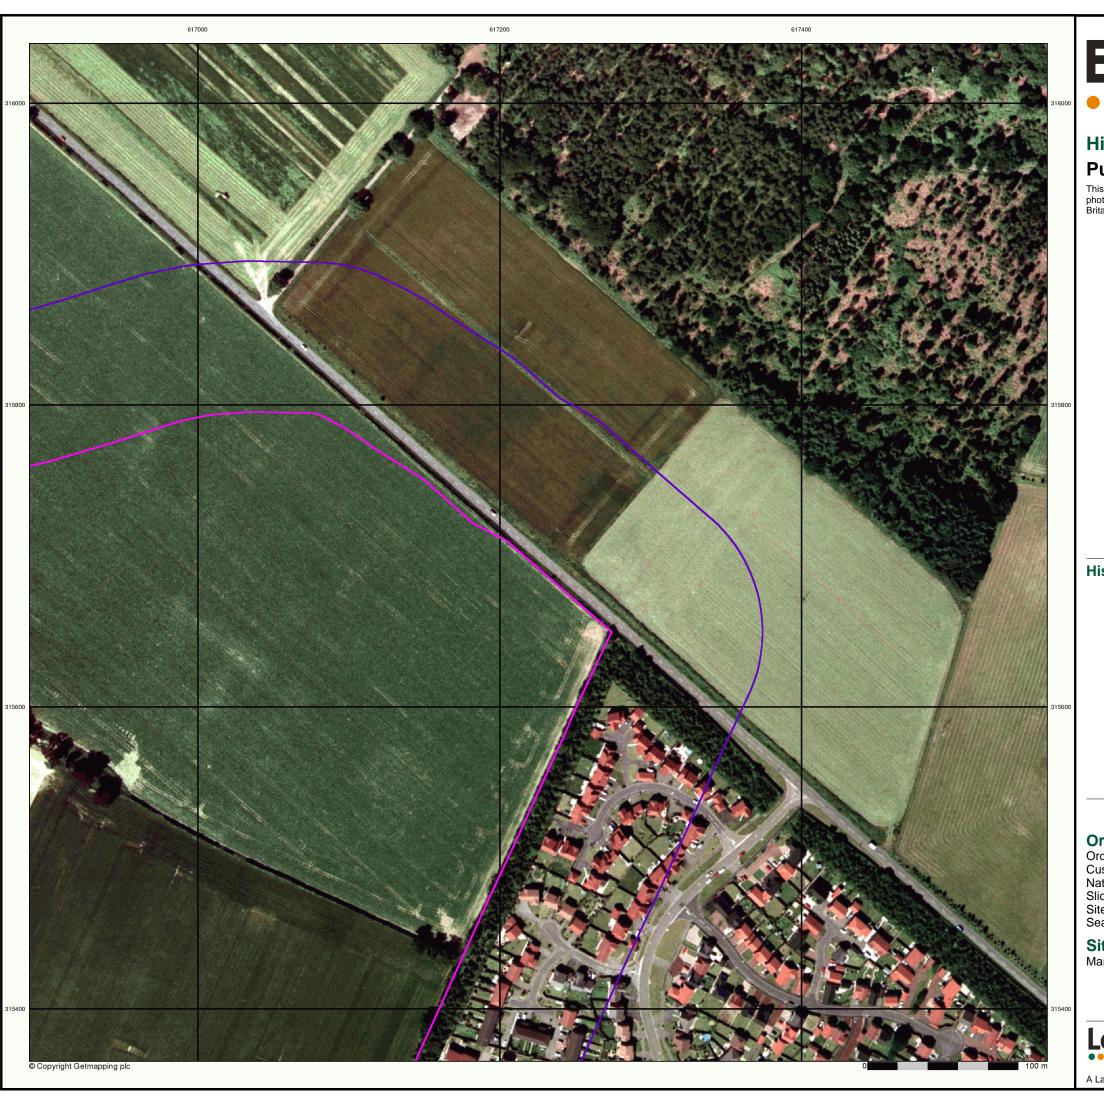

# Historical Aerial Photography Published 1999

This aerial photography was produced by Getmapping, these vertical aerial photographs provide a seamless, full colour survey of the whole of Great Britain

# **Historical Aerial Photography - Segment B13**

#### **Order Details**

Order Number: 186667864\_1\_1
Customer Ref: 3551,EC,AR,DS
National Grid Reference: 617480, 315150
Slice: B

Slice: B Site Area (Ha): 79.31 Search Buffer (m): 100

Site Details

Marriotts Park, Taverham, Norfolk, NR8 6HL