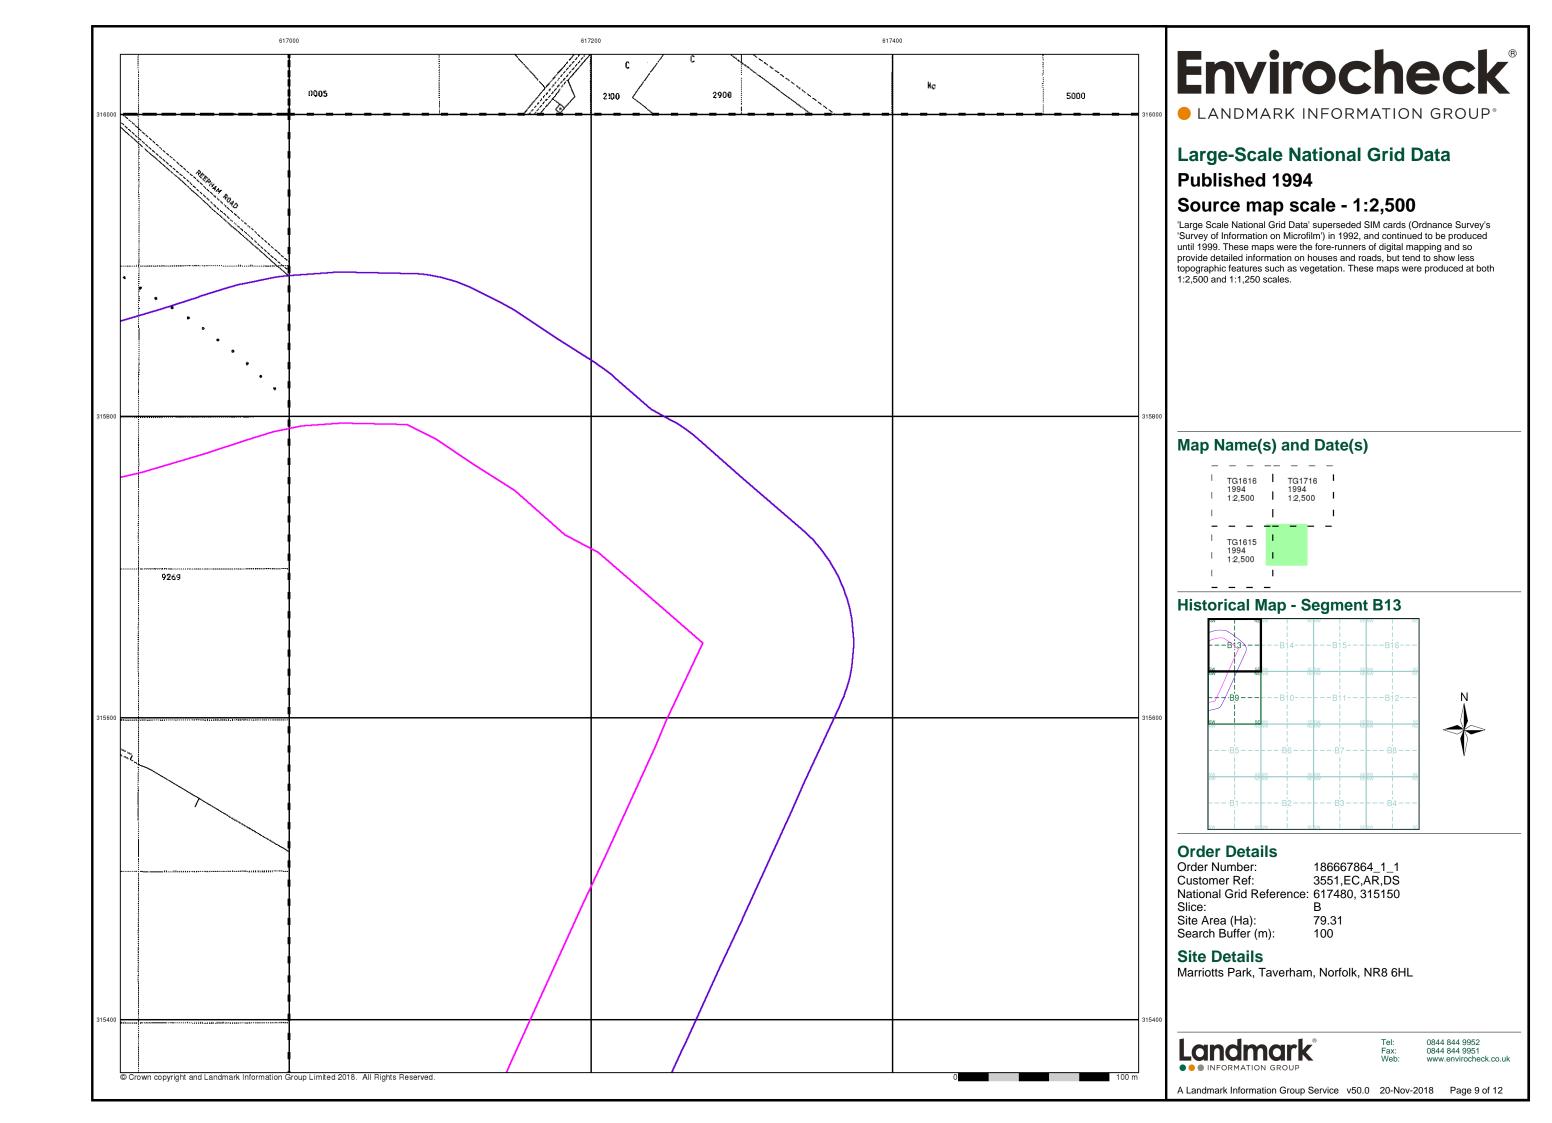

## **Historical Map - Segment B13**

#### **Order Details**

Order Number: 186667864\_1\_1 3551,EC,AR,DS Customer Ref: National Grid Reference: 617480, 315150 Slice: Site Area (Ha): 79.31

Search Buffer (m): 100