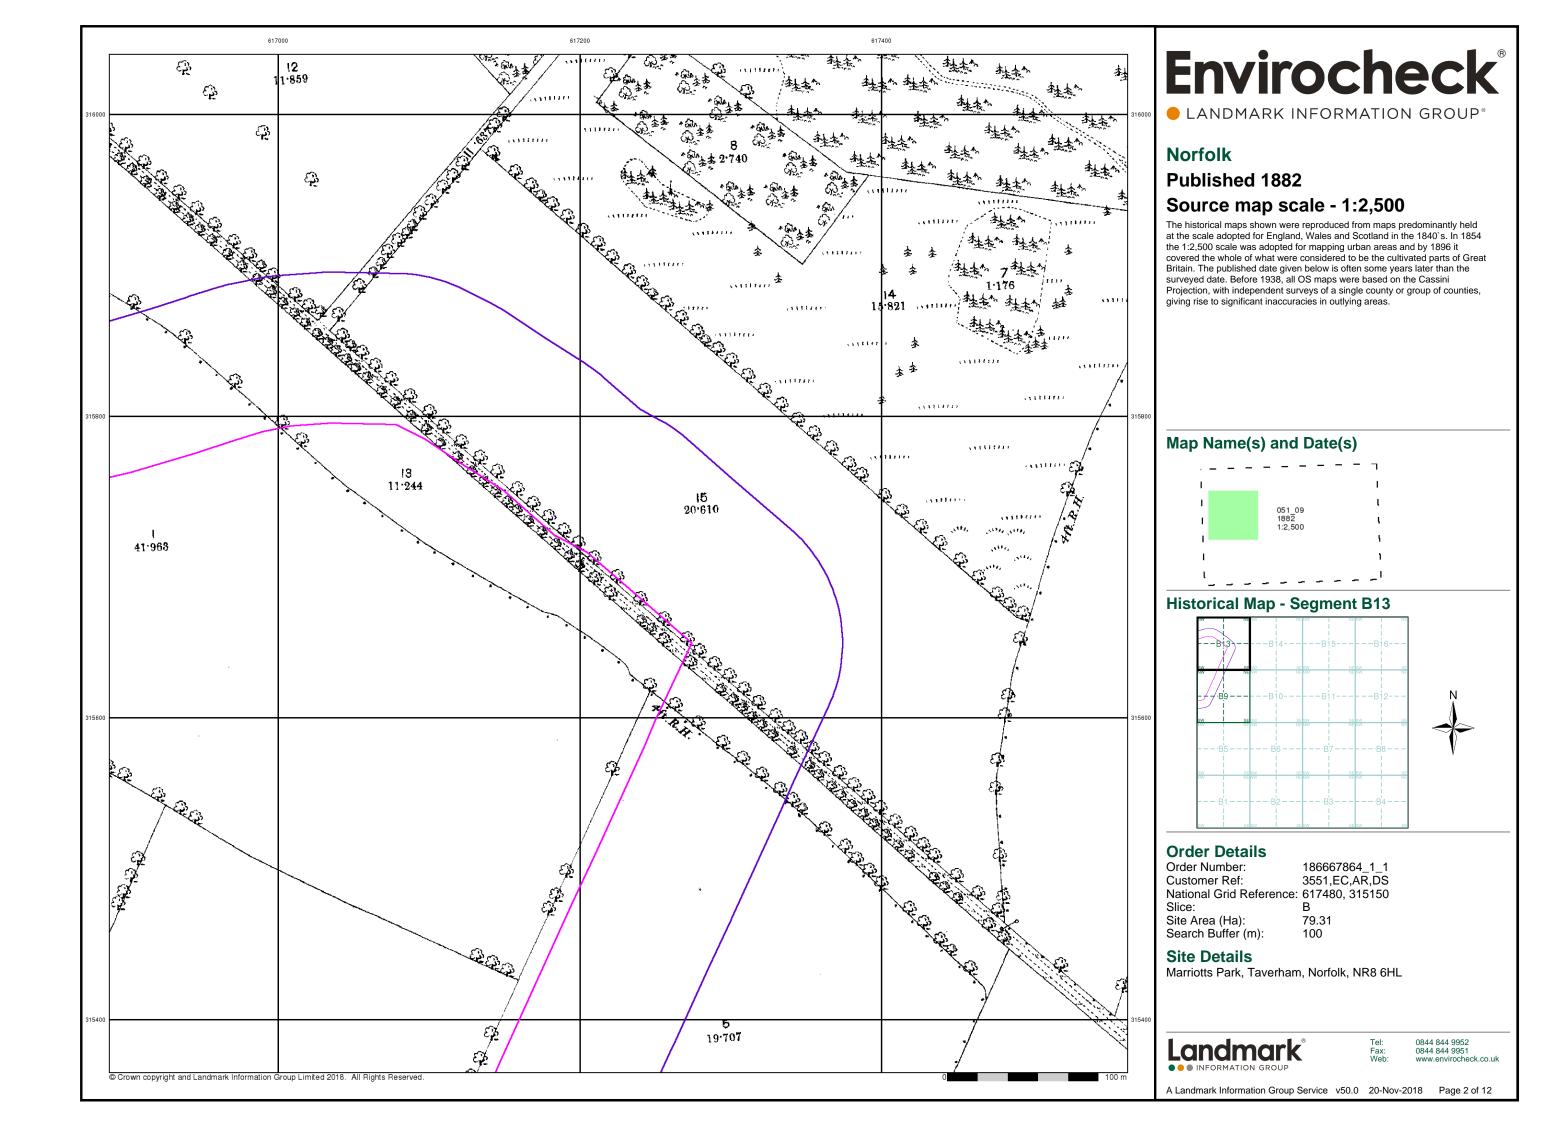

## **Historical Map - Segment B13**

#### **Order Details**

Order Number: 186667864\_1\_1 3551,EC,AR,DS Customer Ref: National Grid Reference: 617480, 315150 Slice: Site Area (Ha): 79.31

Search Buffer (m): 100

#### **Site Details**

Tank or Track

Works (building or area)

Trough

Wind Pump

Wr Pt. Wr T Water Point, Water Tap

Tr

Wd Pp

Wks

Marriotts Park, Taverham, Norfolk, NR8 6HL

0844 844 9952 0844 844 9951

A Landmark Information Group Service v50.0 20-Nov-2018 Page 1 of 12