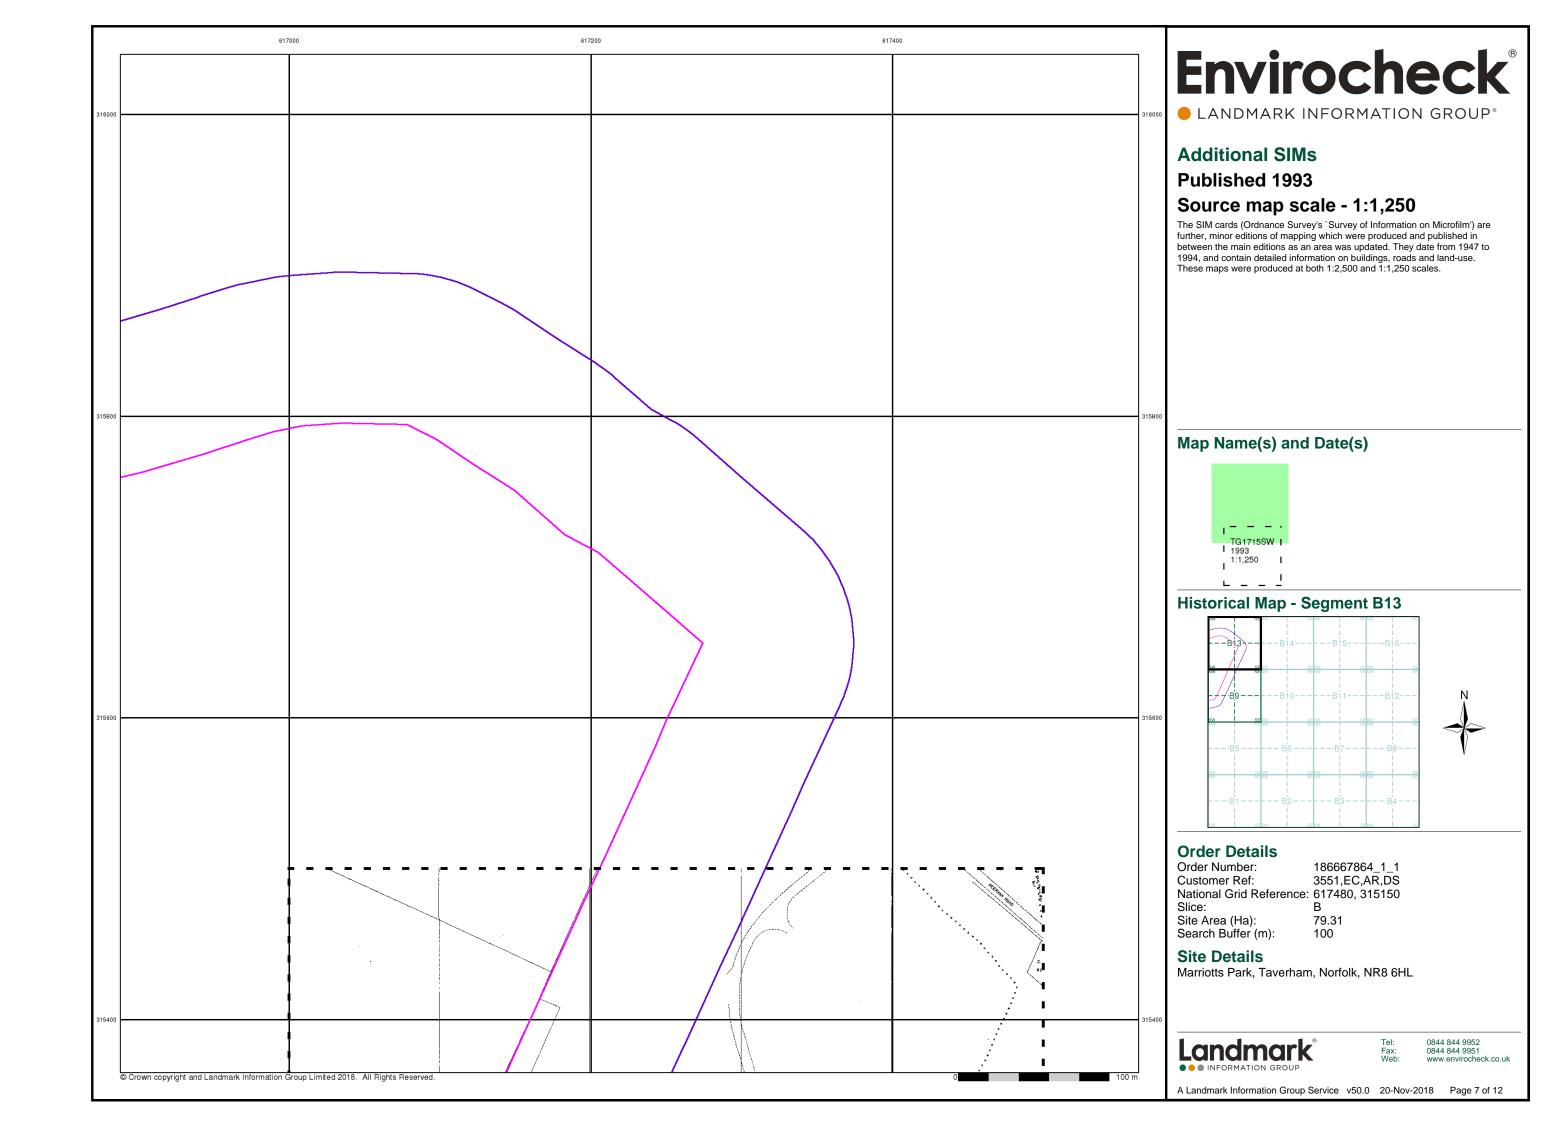

## **Historical Map - Segment B13**

#### **Order Details**

Order Number: 186667864\_1\_1 3551,EC,AR,DS Customer Ref: National Grid Reference: 617480, 315150 Slice: Site Area (Ha): 79.31

Search Buffer (m): 100