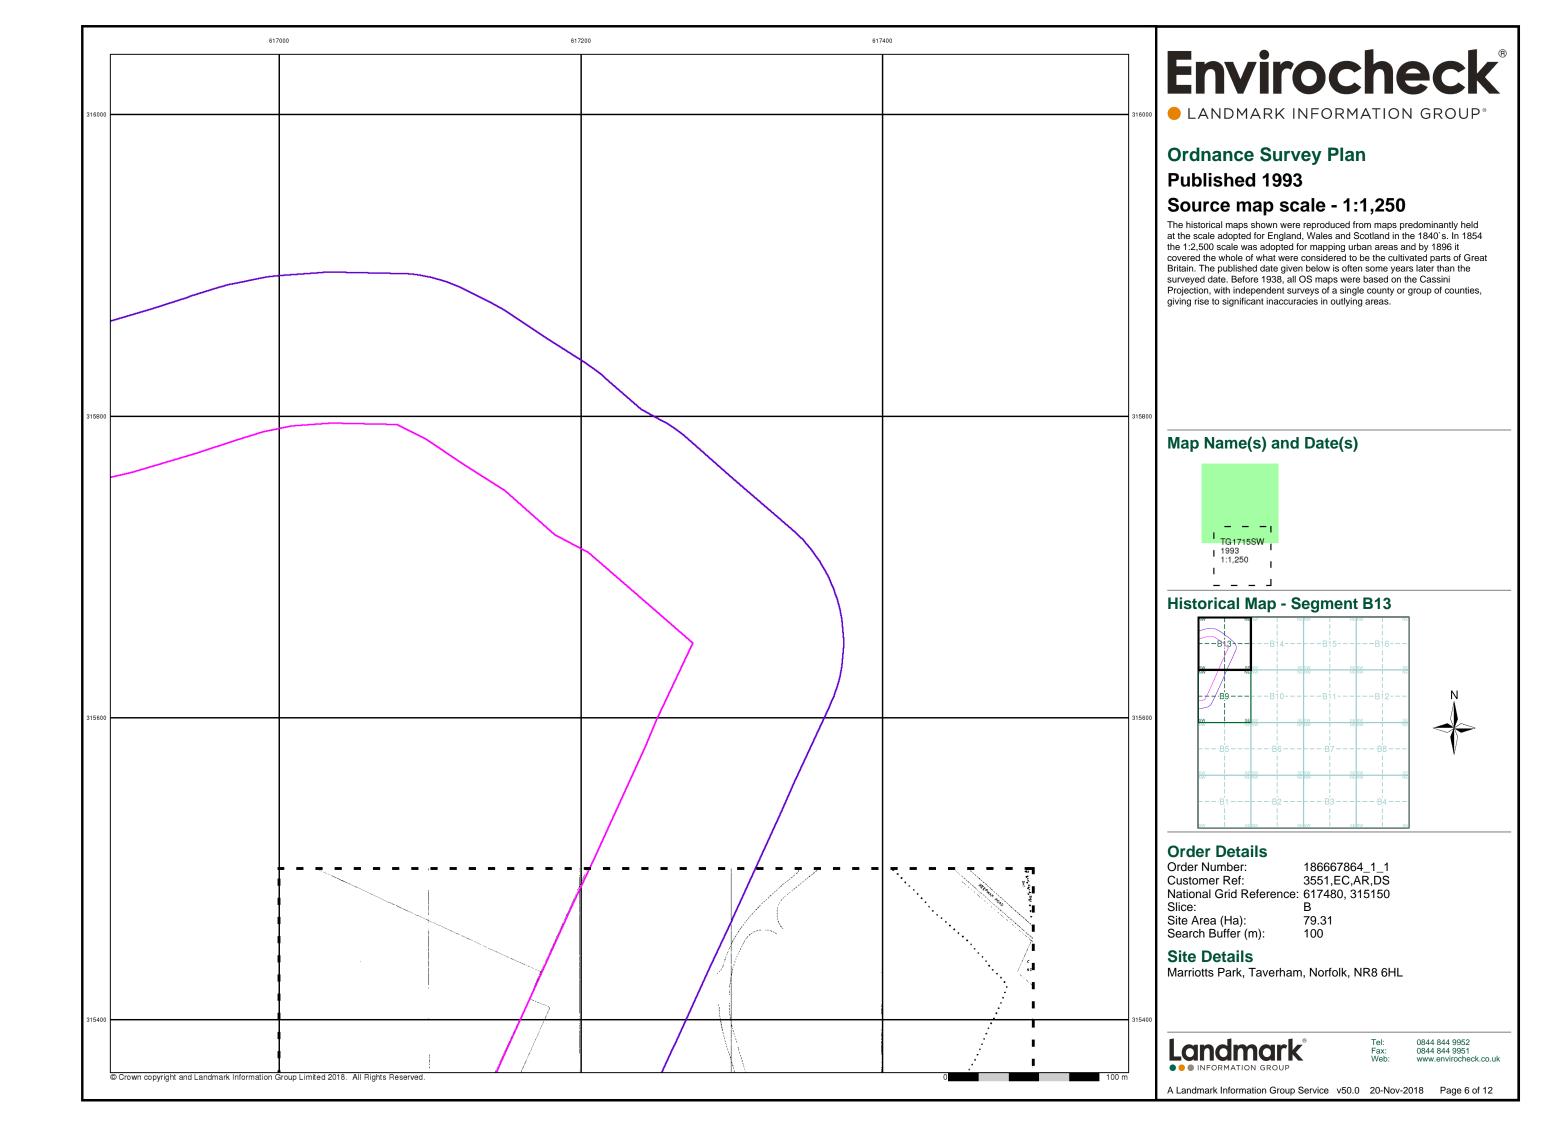

### **Historical Mapping & Photography included:**

| Mapping Type                             | Scale   | Date | Pg |
|------------------------------------------|---------|------|----|
| Norfolk                                  | 1:2,500 | 1882 | 2  |
| Norfolk                                  | 1:2,500 | 1906 | 3  |
| Ordnance Survey Plan                     | 1:2,500 | 1971 | 4  |
| Supply of Unpublished Survey Information | 1:2,500 | 1974 | 5  |
| Ordnance Survey Plan                     | 1:1,250 | 1993 | 6  |
| Additional SIMs                          | 1:1,250 | 1993 | 7  |
| Large-Scale National Grid Data           | 1:1,250 | 1994 | 8  |
| Large-Scale National Grid Data           | 1:2,500 | 1994 | 9  |
| Large-Scale National Grid Data           | 1:2,500 | 1995 | 10 |
| Large-Scale National Grid Data           | 1:1,250 | 1995 | 11 |
| Historical Aerial Photography            | 1:2,500 | 1999 | 12 |