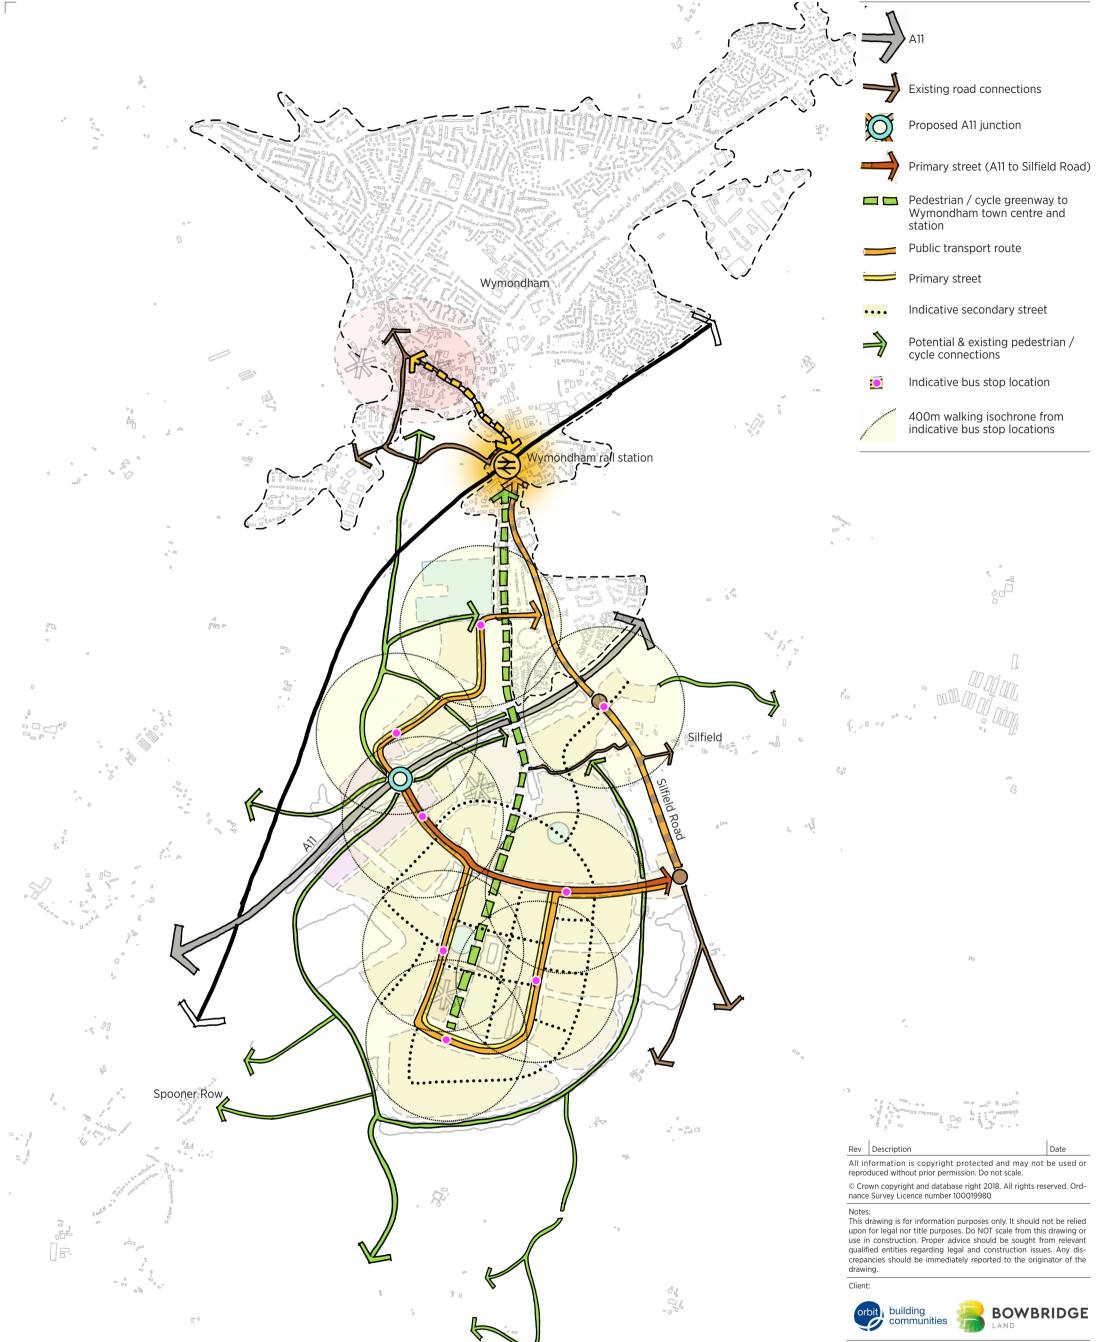

## Silfield Garden Village

**Connectivity Framework** 

| Scale@A3:<br>1:20,000<br>0m L | Drawn:<br>IW | Designed:<br>IW | Approved:<br>HPF<br>1800m | $\overline{\left(\begin{array}{c} \\ \end{array}\right)}$ |
|-------------------------------|--------------|-----------------|---------------------------|-----------------------------------------------------------|
| Drawing Number:               |              | Revision:       | Date:                     |                                                           |
| SIL001-023                    |              | -               | 12/03/2020                |                                                           |