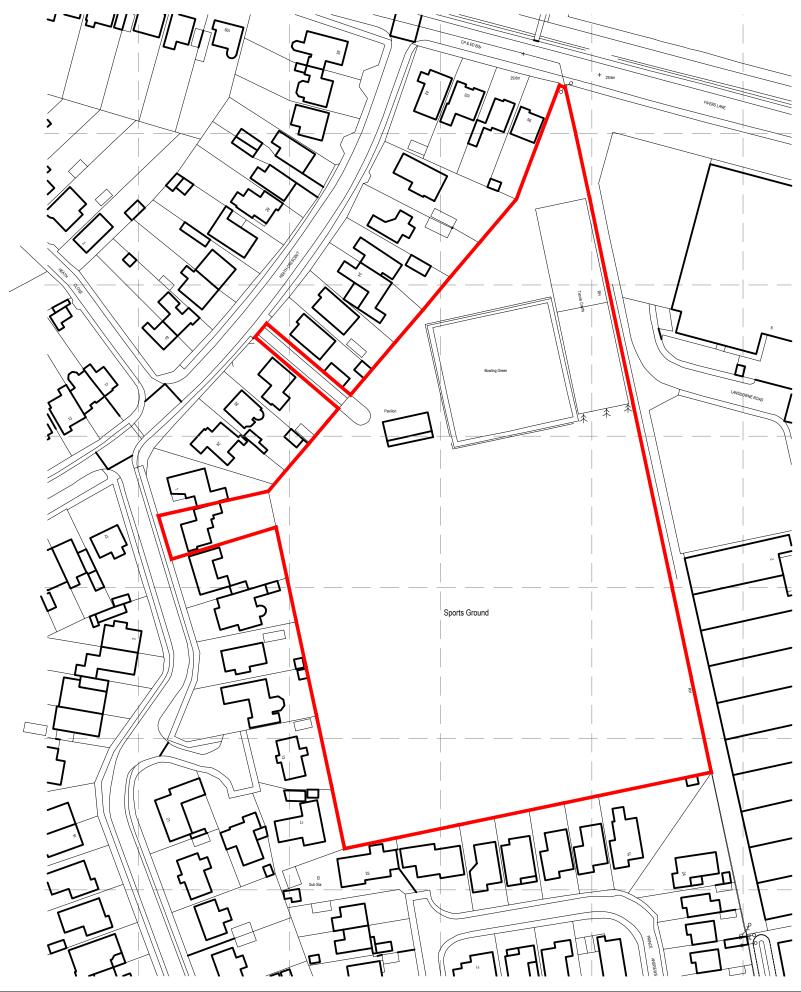

Fenland District Council Building Design Awards Building Excellence in Fenland

Category Winner 2013

L BEVENS ASSOCIATES LTD A R C H I T E C T S The Doghouse, 10 Cricketers Way, Chatteris, Cambridgeshire. PE16 6UR Tel: 01354 693969 Mob: 07739 562818 Former Jarrold's Sports and Social Club, Heath Crescent, Norwich Location Plan