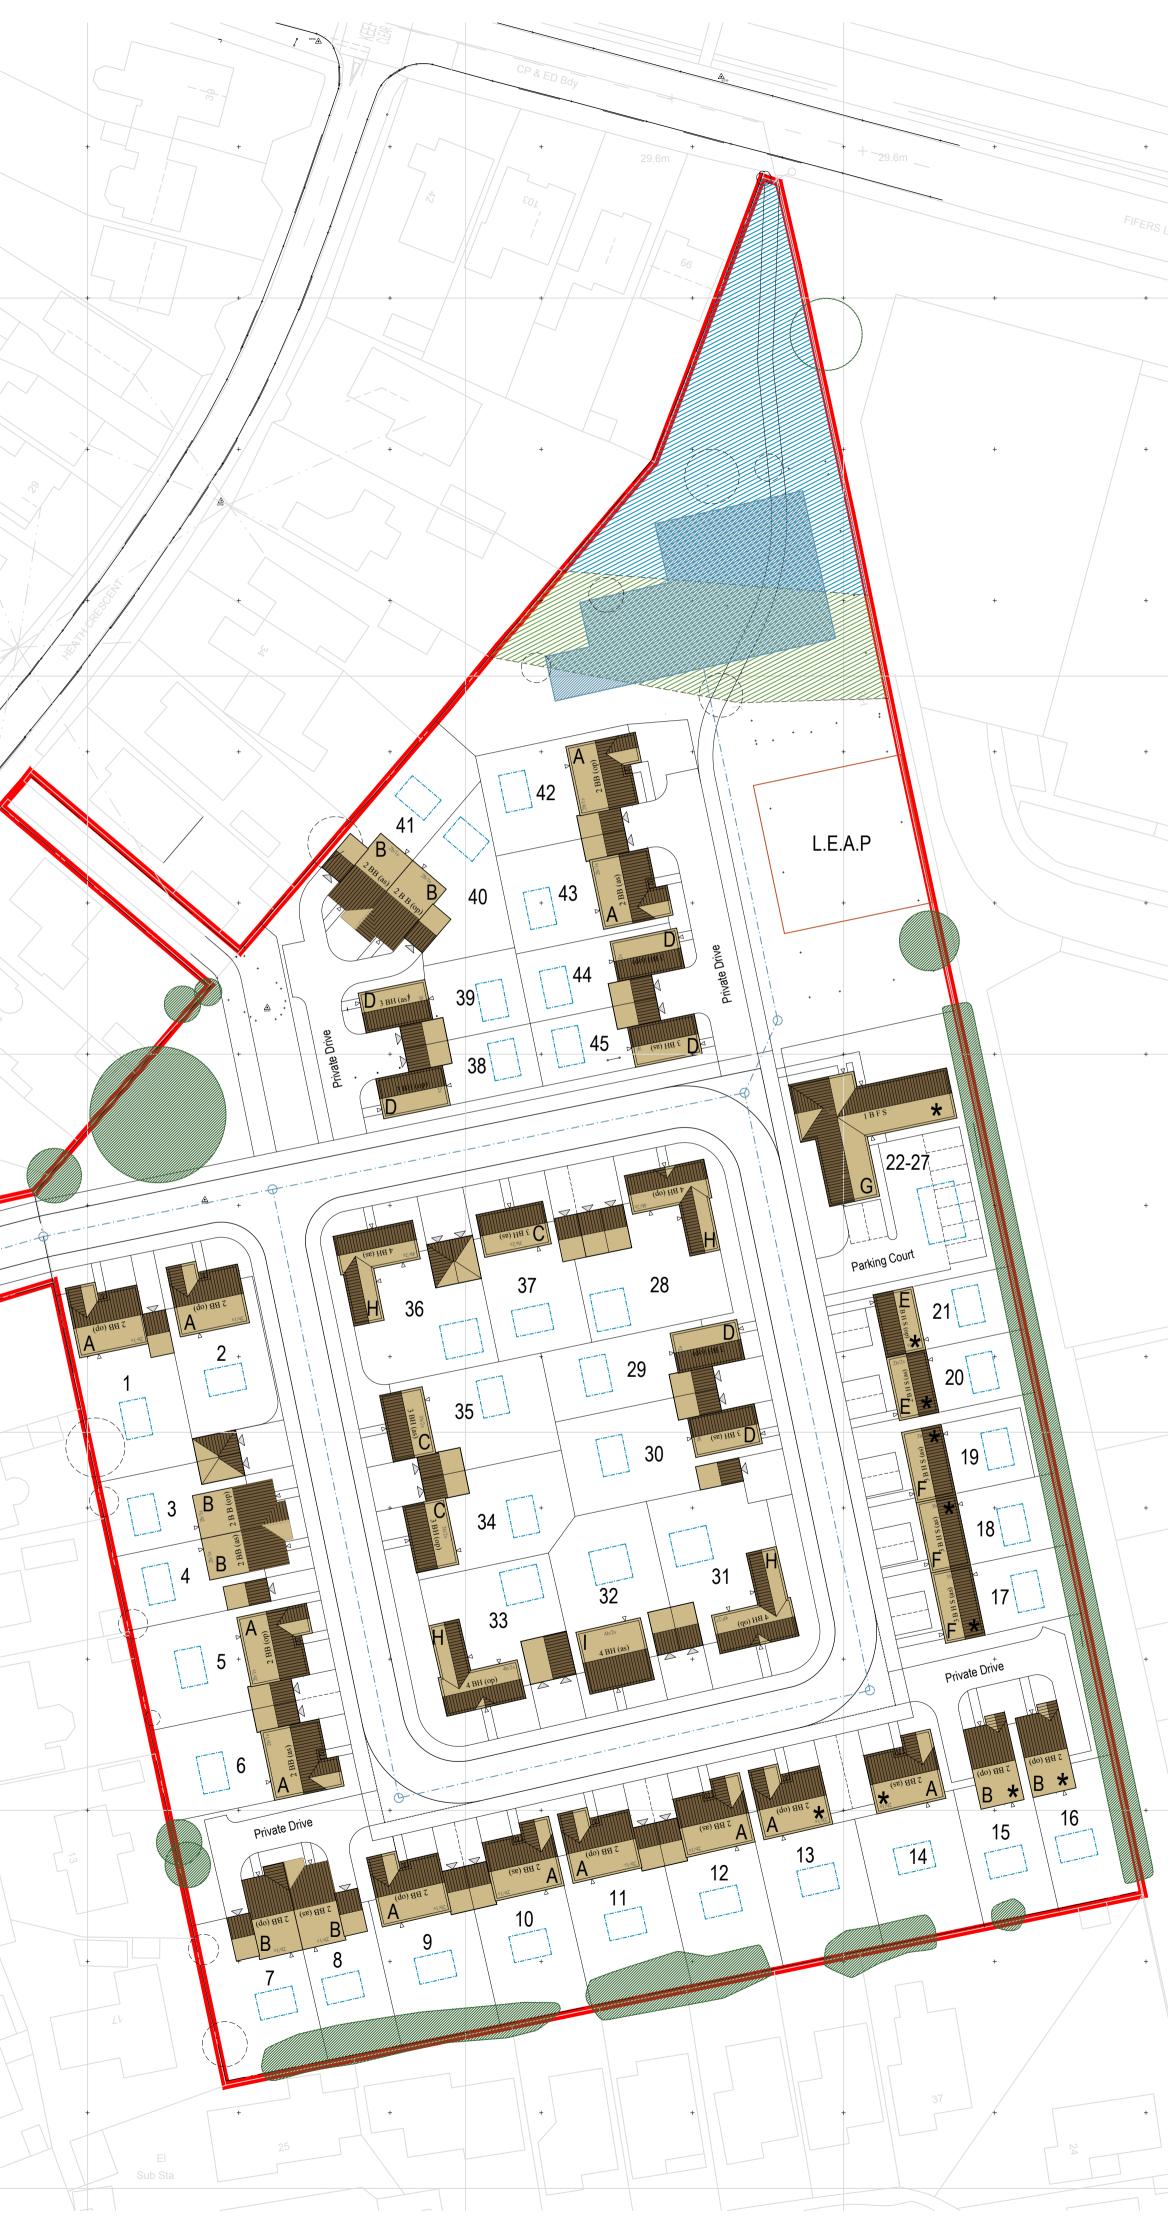

## KEY TO SYMBOLS

| Site Boundary (2.18 Ha) |  |
|-------------------------|--|
|                         |  |

Trees to be removed

Trees and hedges to be retained

Affordable housing

Individual soakaways

Highway surface water storage

Local Equipped Area of Play (400m<sup>2</sup>)

Noise buffer (Refer to AJA Ltd report)

## ACCOMMODATION SCHEDULE

## Affordable housing

| G<br>E<br>B<br>A<br>F      | 1 Bedroom 2 person apartment (600 sq.ft)<br>2 Bedroom 4 person house (850 sq.ft)<br>2 Bedroom 3 person bungalow (700 sq.ft)<br>2 Bedroom 4 person house (800 sq.ft)<br>3 Bedroom 4 person house (905 sq.ft)                                      | 6 No.<br>2 No.<br>2 No.<br>2 No.<br>3 No.         |
|----------------------------|--------------------------------------------------------------------------------------------------------------------------------------------------------------------------------------------------------------------------------------------------|---------------------------------------------------|
| Private                    | e Housing                                                                                                                                                                                                                                        | 15 No.                                            |
| A<br>B<br>C<br>D<br>H<br>I | <ul> <li>2 Bedroom bungalow (800 sq.ft)</li> <li>2 Bedroom bungalow (700 sq.ft)</li> <li>3 Bedroom house (900 sq.ft)</li> <li>3 Bedroom house (900 sq.ft)</li> <li>4 Bedroom house (1520 sq.ft)</li> <li>4 Bedroom house (1360 sq.ft)</li> </ul> | 10 No.<br>6 No<br>3 No<br>6 No.<br>4 No.<br>1 No. |
|                            | Total                                                                                                                                                                                                                                            | 30 No.                                            |
|                            | Overall Total                                                                                                                                                                                                                                    | 45 No                                             |
|                            |                                                                                                                                                                                                                                                  |                                                   |

100%

| Overall Mix Percentages |     |
|-------------------------|-----|
| 1 bedroom dwellings     | 13% |
| 2 bedroom dwellings     | 49% |
| 3 bedroom dwellings     | 27% |
| 4 bedroom dwellings     | 11% |